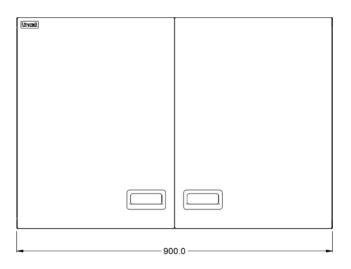

| Specifications            |                                   |                            |   |
|---------------------------|-----------------------------------|----------------------------|---|
| Summary                   |                                   | Key Specifications         |   |
| Range Name                | Lincat                            | Number of Shelves included | 1 |
| Unit Type                 | Built-in                          | Number of Shelf Positions  | 3 |
| Available in UK Only      | No                                |                            |   |
| UK Warranty               | 2 Years Parts and Labour Warranty |                            |   |
| Export Warranty           | Contact your local dealer         |                            |   |
| GTIN Code                 | 5056105102090                     |                            |   |
| Weights and Dimensions    |                                   |                            |   |
| Unit Height (External) mm | 600                               |                            |   |
| Unit Width (External) mm  | 900                               |                            |   |
| Unit Depth (External) mm  | 300                               |                            |   |
| Shelf Dimensions Width mm | 892                               |                            |   |
| Shelf Dimensions Depth mm | 212                               |                            |   |
| Net Weight Kg             | 24                                |                            |   |
| Shipping                  |                                   |                            |   |
| Packed Weight Kg          | 30.1                              |                            |   |
| Packed Height cm          | 45.5                              |                            |   |
| Packed Width cm           | 101.5                             |                            |   |
| Packed Depth cm           | 72                                |                            |   |

## **Technical Picture**

**Lincat Limited** 

Whisby Road,

Lincoln, LN6 3QZ,

United Kingdom

**Company No:** 2175448

A member company of

**Customer Care** 