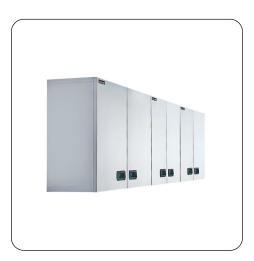

## WL9 - Lincat Built-in Wall Cupboard - W 900 mm

Store your kitchen essentials in the most hygienic way with the durable, easy to clean Lincat Wall Cupboard.

- Spacious cupboard with a range of sizes available.
- Constructed from stainless steel, meaning they're easy to clean and hygienic
- Additional shelves can be added at the customer's request