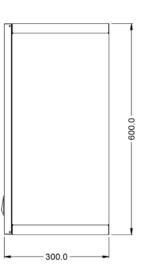

| Specifications            |                                   |                            |   |
|---------------------------|-----------------------------------|----------------------------|---|
| Summary                   |                                   | Key Specifications         |   |
| Range Name                | Lincat                            | Number of Shelves included | 1 |
| Unit Type                 | Built-in                          | Number of Shelf Positions  | 3 |
| Available in UK Only      | No                                |                            |   |
| UK Warranty               | 2 Years Parts and Labour Warranty |                            |   |
| Export Warranty           | Contact your local dealer         |                            |   |
| GTIN Code                 | 5056105102090                     |                            |   |
| Weights and Dimensions    |                                   |                            |   |
| Unit Height (External) mm | 600                               |                            |   |
| Unit Width (External) mm  | 900                               |                            |   |
| Unit Depth (External) mm  | 300                               |                            |   |
| Shelf Dimensions Width mm | 892                               |                            |   |
| Shelf Dimensions Depth mm | 212                               |                            |   |
| Net Weight Kg             | 24                                |                            |   |
| Shipping                  |                                   |                            |   |
| Packed Weight Kg          | 30.1                              |                            |   |
| Packed Height cm          | 45.5                              |                            |   |
| Packed Width cm           | 101.5                             |                            |   |
| Packed Depth cm           | 72                                |                            |   |

## **Technical Picture**

**Lincat Limited** 

Whisby Road,

Lincoln, LN6 3QZ,

United Kingdom

**Company No:** 2175448

A member company of

**Customer Care** 