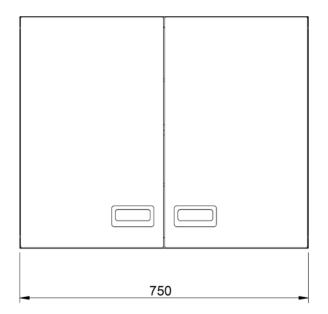

Constructed from stainless steel, meaning they're easy to clean and hygienic

 Additional shelves can be added at the customer's request

| Specifications            |                                   |                            |   |
|---------------------------|-----------------------------------|----------------------------|---|
| Summary                   |                                   | Key Specifications         |   |
| Range Name                | Lincat                            | Number of Shelves included | 1 |
| Unit Type                 | Built-in                          | Number of Shelf Positions  | 3 |
| Available in UK Only      | No                                |                            |   |
| UK Warranty               | 2 Years Parts and Labour Warranty |                            |   |
| Export Warranty           | Contact your local dealer         |                            |   |
| GTIN Code                 | 5056105102083                     |                            |   |
| Weights and Dimensions    |                                   |                            |   |
| Unit Height (External) mm | 600                               |                            |   |
| Unit Width (External) mm  | 750                               |                            |   |
| Unit Depth (External) mm  | 300                               |                            |   |
| Shelf Dimensions Width mm | 750                               |                            |   |
| Shelf Dimensions Depth mm | 212                               |                            |   |
| Net Weight Kg             | 18                                |                            |   |
| Shipping                  |                                   |                            |   |
| Packed Weight Kg          | 23.3                              |                            |   |
| Packed Height cm          | 49.5                              |                            |   |
| Packed Width cm           | 85.5                              |                            |   |
| Packed Depth cm           | 70                                |                            |   |