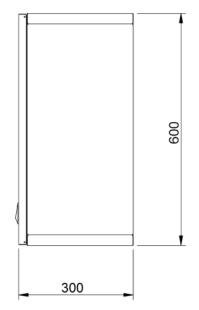

Constructed from stainless steel, meaning they're easy to clean and hygienic

 Additional shelves can be added at the customer's request

| Specifications            |                                   |                            |   |
|---------------------------|-----------------------------------|----------------------------|---|
| Summary                   |                                   | Key Specifications         |   |
| Range Name                | Lincat                            | Number of Shelves included | 1 |
| Unit Type                 | Built-in                          | Number of Shelf Positions  | 3 |
| Available in UK Only      | No                                |                            |   |
| UK Warranty               | 2 Years Parts and Labour Warranty |                            |   |
| Export Warranty           | Contact your local dealer         |                            |   |
| GTIN Code                 | 5056105102083                     |                            |   |
| Weights and Dimensions    |                                   |                            |   |
| Unit Height (External) mm | 600                               |                            |   |
| Unit Width (External) mm  | 750                               |                            |   |
| Unit Depth (External) mm  | 300                               |                            |   |
| Shelf Dimensions Width mm | 750                               |                            |   |
| Shelf Dimensions Depth mm | 212                               |                            |   |
| Net Weight Kg             | 18                                |                            |   |
| Shipping                  |                                   |                            |   |
| Packed Weight Kg          | 23.3                              |                            |   |
| Packed Height cm          | 49.5                              |                            |   |
| Packed Width cm           | 85.5                              |                            |   |
| Packed Depth cm           | 70                                |                            |   |