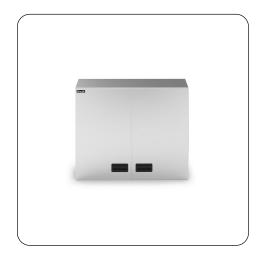

### WL7 - Lincat Built-in Wall Cupboard - W 750 mm

Store your kitchen essentials in the most hygienic way with the durable, easy to clean Lincat Wall Cupboard.

Spacious cupboard with a range of sizes available.

Constructed from stainless steel, meaning they're easy to clean and hygienic

 Additional shelves can be added at the customer's request

| Specifications            |                                   |                            |   |
|---------------------------|-----------------------------------|----------------------------|---|
| Summary                   |                                   | Key Specifications         |   |
| Range Name                | Lincat                            | Number of Shelves included | 1 |
| Unit Type                 | Built-in                          | Number of Shelf Positions  | 3 |
| Available in UK Only      | No                                |                            |   |
| UK Warranty               | 2 Years Parts and Labour Warranty |                            |   |
| Export Warranty           | Contact your local dealer         |                            |   |
| GTIN Code                 | 5056105102083                     |                            |   |
| Weights and Dimensions    |                                   |                            |   |
| Unit Height (External) mm | 600                               |                            |   |
| Unit Width (External) mm  | 750                               |                            |   |
| Unit Depth (External) mm  | 300                               |                            |   |
| Shelf Dimensions Width mm | 750                               |                            |   |
| Shelf Dimensions Depth mm | 212                               |                            |   |
| Net Weight Kg             | 18                                |                            |   |
| Shipping                  |                                   |                            |   |
| Packed Weight Kg          | 23.3                              |                            |   |
| Packed Height cm          | 49.5                              |                            |   |
| Packed Width cm           | 85.5                              |                            |   |
| Packed Depth cm           | 70                                |                            |   |