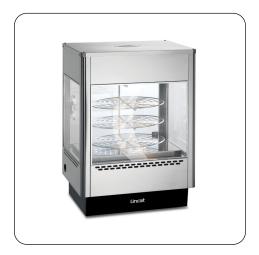

UM50 - Seal Counter-top Upright Heated Merchandiser - Rotating Rack - Single Door - W 562 mm - 1.4 kW Tempt customers with perfect pizzas, pies and pastries on the Seal Upright Heated Merchandiser's rotating chrome plated rack.

- Robust stainless steel construction hygienic and easy to clean
- Minimum food holding temperature of 72°C
- ▼ Thermostatic control up to 95°C
- Rotating chrome plated rack for attractive appearance and ease of cleaning
- Rotating chrome plated rack for attractive appearance and ease of cleaning
- Suitable for back-service applications