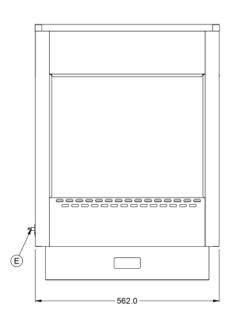

| Range Name         Seal         Total Power kW         1.4           Power Type         Electric         Temperature Range °C         72 - 95           Unit Type         Counter-top         IP Rating         IP33           Available in UK Only         No         Temperature Control         Mechanical           UK Warranty         2 Years Parts and Labour Warranty         Export Warranty         Contact your local dealer           Export Warranty         Contact your local dealer         Weights and Dimensions           Key Specifications         Weights and Dimensions           Key Specifications         Weight (External) mm         783           Number of Shelf Positions         3         Unit Weight (External) mm         562           Service Type         Front service         Unit Depth (External) mm         562           Rack Type         Rotating         Height (Internal) mm         562           Rack Type of Lighting         Fluorescent         Width (Internal) mm         554           Heated Base         Yes         Depth (Internal) mm         554           Shelf Dimensions Width mm         3 x 3700         No           Net Weight Kg         52.9           UK 3 Pin Plug         Yes         Packed Weight Kg         52.9                                                                                                                                                                                                                                                                                                                                                                                                                                                                                                                                                                                                                                                                                                                                                                                                                                  | Summary                        |                                   | Power and Performance     |            |
|--------------------------------------------------------------------------------------------------------------------------------------------------------------------------------------------------------------------------------------------------------------------------------------------------------------------------------------------------------------------------------------------------------------------------------------------------------------------------------------------------------------------------------------------------------------------------------------------------------------------------------------------------------------------------------------------------------------------------------------------------------------------------------------------------------------------------------------------------------------------------------------------------------------------------------------------------------------------------------------------------------------------------------------------------------------------------------------------------------------------------------------------------------------------------------------------------------------------------------------------------------------------------------------------------------------------------------------------------------------------------------------------------------------------------------------------------------------------------------------------------------------------------------------------------------------------------------------------------------------------------------------------------------------------------------------------------------------------------------------------------------------------------------------------------------------------------------------------------------------------------------------------------------------------------------------------------------------------------------------------------------------------------------------------------------------------------------------------------------------------------------|--------------------------------|-----------------------------------|---------------------------|------------|
| Unit Type  Counter-top  No Temperature Control  Mechanical  Mechan | Range Name                     | Seal                              | Total Power kW            | 1.4        |
| Available in UK Only  UK Warranty 2 Years Parts and Labour Warranty Export Warranty GTIN Code 5056105104438  Key Specifications  Number of Shelves included Number of Shelf Positions  3 Unit Height (External) mm 562 Service Type Rotating Rack Type Rotating Height (Internal) mm 554 Heated Base Yes Depth (Internal) mm 554 Shelf Dimensions Width mm 554 Shelf Dimensions Width (Internal) mm 554 Shelf Dimensions Weight Kg 554 Shelf Dimensions Weight Kg 554 Shelf Dimensions Weight Kg 558 Supply Connections  Requires Installation No Packed Weight Kg Shelf Dimensions Width cm 97.6 Requires Hardwiring No Packed Width cm 97.6 Requires Hardwiring No Packed Weight cm 97.6 Requires Hardwiring No Packed Depth cm 86.5                                                                                                                                                                                                                                                                                                                                                                                                                                                                                                                                                                                                                                                                                                                                                                                                                                                                                                                                                                                                                                                                                                                                                                                                                                                                                                                                                                                         | Power Type                     | Electric                          | Temperature Range °C      | 72 - 95    |
| UK Warranty Export Warranty Contact your local dealer GTIN Code  S056105104438  Key Specifications  Weights and Dimensions  Key Specifications  Weights (External) mm 783 Number of Shelves included 3 Unit Height (External) mm 562 Service Type Front service Unit Depth (External) mm 562 Rack Type Rotating Height (Internal) mm 554 Rack Type of Lighting Fluorescent Width (Internal) mm 554 Heated Base Yes Depth (Internal) mm 554 Shelf Dimensions Width mm 3 x 3700 Net Weight Kg 46.6  Supply Connections  Requires Installation No Packed Weight Kg 52.9 Requires Installation No Packed Height cm 97.6 Requires Hardwiring No Packed Width cm 69.5 Electrical Supply Rating Watts 1,400 Packed Depth cm 66.5                                                                                                                                                                                                                                                                                                                                                                                                                                                                                                                                                                                                                                                                                                                                                                                                                                                                                                                                                                                                                                                                                                                                                                                                                                                                                                                                                                                                      | Unit Type                      | Counter-top                       | IP Rating                 | IP33       |
| Export Warranty GTIN Code  5056105104438  Key Specifications  Number of Shelves included 3 Number of Shelf Positions 3 Vinit Width (External) mm 562 Service Type Rock Type Rotating Reack Type Rotating Fluorescent Height (Internal) mm 554 Heated Base Yes Depth (Internal) mm 554 Shelf Dimensions Width mm 3x3700 Net Weight Kg 46.6  Supply Connections  Requires Installation No Packed Weight Kg 80.5 Requires Hardwiring No Packed Width cm 80.5 Requires Hardwiring No Packed Width cm 80.5 Requires Hardwiring No Packed Depth cm 80.5 Reference 80.5 Relectrical Supply Rating Watts 1,400 Reference Reack Type Registrated Dimensions Registrated Dime | Available in UK Only           | No                                | Temperature Control       | Mechanical |
| Key Specifications  Number of Shelves included  Number of Shelf Positions  Service Type Rack Type Rotating Type of Lighting Heated Base  Yes  Depth (Internal) mm Soft Shelf Dimensions Width mm Net Weight Kg Shelf Dimensions Width mm Net Weight Kg Shelf Dimensions Width mm Net Weight Kg Shelf Dimensions Width mm No Net Weight Kg Solution No Net Weight Kg Solution No No Packed Weight Kg Solution No Requires Hardwiring No Packed Height cm 97.6 Requires Hardwiring No Packed Width cm 69.5 Electrical Supply Rating Watts 1,400 Packed Depth cm 68.5                                                                                                                                                                                                                                                                                                                                                                                                                                                                                                                                                                                                                                                                                                                                                                                                                                                                                                                                                                                                                                                                                                                                                                                                     | UK Warranty                    | 2 Years Parts and Labour Warranty |                           |            |
| Key Specifications  Number of Shelves included 3 Unit Height (External) mm 783  Number of Shelf Positions 3 Unit Width (External) mm 562  Service Type Front service Unit Depth (External) mm 562  Rack Type Rotating Height (Internal) mm 370  Type of Lighting Fluorescent Width (Internal) mm 554  Heated Base Yes Depth (Internal) mm 554  Shelf Dimensions Width mm 3 x 3700  Net Weight Kg 46.6  Supply Connections  Shipping  Requires Installation No Packed Weight Kg 52.9  UK 3 Pin Plug Yes Packed Height cm 97.6  Requires Hardwiring No Packed Width cm 69.5  Electrical Supply Rating Watts 1,400  Packed Depth cm 66.5                                                                                                                                                                                                                                                                                                                                                                                                                                                                                                                                                                                                                                                                                                                                                                                                                                                                                                                                                                                                                                                                                                                                                                                                                                                                                                                                                                                                                                                                                          | Export Warranty                | Contact your local dealer         |                           |            |
| Number of Shelves included  Number of Shelf Positions  Service Type Front service Rack Type Rotating Fluorescent Heated Base Yes Pepth (Internal) mm Shelf Dimensions Width mm Shelf Dimensions Width mm Net Weight Kg Supply Connections  Requires Installation No Requires Installation No Requires Hardwiring Requires Hardwiring Requires Hardwiring Requires Hardwiring No Receiver Rotating No No Receiver Rotating No No Packed Weight Cm Packed Depth cm Requires Hardwiring No Packed Depth cm Requires Hardwiring No Packed Depth cm Receiver Receive | GTIN Code                      | 5056105104438                     |                           |            |
| Number of Shelf Positions  Service Type Front service Unit Depth (External) mm 562  Rack Type Rotating Height (Internal) mm 370  Type of Lighting Heated Base Yes Depth (Internal) mm 554  Shelf Dimensions Width mm Net Weight Kg 46.6  Supply Connections  Requires Installation No Packed Weight Kg Supply Connections  Requires Hardwiring No Packed Width cm Packed Width cm 97.6 Requires Hardwiring No Packed Depth cm 66.5                                                                                                                                                                                                                                                                                                                                                                                                                                                                                                                                                                                                                                                                                                                                                                                                                                                                                                                                                                                                                                                                                                                                                                                                                                                                                                                                                                                                                                                                                                                                                                                                                                                                                             | Key Specifications             |                                   | Weights and Dimensions    |            |
| Service Type Front service Unit Depth (External) mm 562  Rack Type Rotating Height (Internal) mm 370  Type of Lighting Fluorescent Width (Internal) mm 554  Heated Base Yes Depth (Internal) mm 554  Shelf Dimensions Width mm 3×3700 Net Weight Kg 46.6  Supply Connections Shipping  Requires Installation No Packed Weight Kg 52.9  UK 3 Pin Plug Yes Packed Height cm 97.6  Requires Hardwiring No Packed Width cm 69.5  Electrical Supply Rating Watts 1,400 Packed Depth cm 66.5                                                                                                                                                                                                                                                                                                                                                                                                                                                                                                                                                                                                                                                                                                                                                                                                                                                                                                                                                                                                                                                                                                                                                                                                                                                                                                                                                                                                                                                                                                                                                                                                                                         | Number of Shelves included     | 3                                 | Unit Height (External) mm | 783        |
| Rack Type Rotating Height (Internal) mm 370  Type of Lighting Fluorescent Width (Internal) mm 554  Heated Base Yes Depth (Internal) mm 554  Shelf Dimensions Width mm 3 x 3700  Net Weight Kg 46.6  Supply Connections Shipping  Requires Installation No Packed Weight Kg 52.9  UK 3 Pin Plug Yes Packed Height cm 97.6  Requires Hardwiring No Packed Width cm 69.5  Electrical Supply Rating Watts 1,400 Packed Depth cm 66.5                                                                                                                                                                                                                                                                                                                                                                                                                                                                                                                                                                                                                                                                                                                                                                                                                                                                                                                                                                                                                                                                                                                                                                                                                                                                                                                                                                                                                                                                                                                                                                                                                                                                                               | Number of Shelf Positions      | 3                                 | Unit Width (External) mm  | 562        |
| Type of Lighting Fluorescent Width (Internal) mm 554  Heated Base Yes Depth (Internal) mm 554  Shelf Dimensions Width mm 3 x 3700  Net Weight Kg 46.6  Supply Connections Shipping  Requires Installation No Packed Weight Kg 52.9  UK 3 Pin Plug Yes Packed Height cm 97.6  Requires Hardwiring No Packed Width cm 69.5  Electrical Supply Rating Watts 1,400 Packed Depth cm 66.5                                                                                                                                                                                                                                                                                                                                                                                                                                                                                                                                                                                                                                                                                                                                                                                                                                                                                                                                                                                                                                                                                                                                                                                                                                                                                                                                                                                                                                                                                                                                                                                                                                                                                                                                            | Service Type                   | Front service                     | Unit Depth (External) mm  | 562        |
| Heated Base         Yes         Depth (Internal) mm         554           Shelf Dimensions Width mm         3 x 3700           Net Weight Kg         46.6           Supply Connections           Requires Installation         No         Packed Weight Kg         52.9           UK 3 Pin Plug         Yes         Packed Height cm         97.6           Requires Hardwiring         No         Packed Width cm         69.5           Electrical Supply Rating Watts         1,400         Packed Depth cm         66.5                                                                                                                                                                                                                                                                                                                                                                                                                                                                                                                                                                                                                                                                                                                                                                                                                                                                                                                                                                                                                                                                                                                                                                                                                                                                                                                                                                                                                                                                                                                                                                                                    | Rack Type                      | Rotating                          | Height (Internal) mm      | 370        |
| Shelf Dimensions Width mm         3 x 3700           Net Weight Kg         46.6           Supply Connections           Requires Installation         No         Packed Weight Kg         52.9           UK 3 Pin Plug         Yes         Packed Height cm         97.6           Requires Hardwiring         No         Packed Width cm         69.5           Electrical Supply Rating Watts         1,400         Packed Depth cm         66.5                                                                                                                                                                                                                                                                                                                                                                                                                                                                                                                                                                                                                                                                                                                                                                                                                                                                                                                                                                                                                                                                                                                                                                                                                                                                                                                                                                                                                                                                                                                                                                                                                                                                              | Type of Lighting               | Fluorescent                       | Width (Internal) mm       | 554        |
| Net Weight Kg 46.6  Supply Connections Shipping  Requires Installation No Packed Weight Kg 52.9  UK 3 Pin Plug Yes Packed Height cm 97.6  Requires Hardwiring No Packed Width cm 69.5  Electrical Supply Rating Watts 1,400 Packed Depth cm 66.5                                                                                                                                                                                                                                                                                                                                                                                                                                                                                                                                                                                                                                                                                                                                                                                                                                                                                                                                                                                                                                                                                                                                                                                                                                                                                                                                                                                                                                                                                                                                                                                                                                                                                                                                                                                                                                                                               | Heated Base                    | Yes                               | Depth (Internal) mm       | 554        |
| Supply Connections  Shipping  Requires Installation  No  Packed Weight Kg  52.9  UK 3 Pin Plug  Yes  Packed Height cm  97.6  Requires Hardwiring  No  Packed Width cm  69.5  Electrical Supply Rating Watts  1,400  Packed Depth cm  66.5                                                                                                                                                                                                                                                                                                                                                                                                                                                                                                                                                                                                                                                                                                                                                                                                                                                                                                                                                                                                                                                                                                                                                                                                                                                                                                                                                                                                                                                                                                                                                                                                                                                                                                                                                                                                                                                                                      |                                |                                   | Shelf Dimensions Width mm | 3 × 370Ø   |
| Requires Installation No Packed Weight Kg 52.9  UK 3 Pin Plug Yes Packed Height cm 97.6  Requires Hardwiring No Packed Width cm 69.5  Electrical Supply Rating Watts 1,400 Packed Depth cm 66.5                                                                                                                                                                                                                                                                                                                                                                                                                                                                                                                                                                                                                                                                                                                                                                                                                                                                                                                                                                                                                                                                                                                                                                                                                                                                                                                                                                                                                                                                                                                                                                                                                                                                                                                                                                                                                                                                                                                                |                                |                                   | Net Weight Kg             | 46.6       |
| UK 3 Pin Plug     Yes     Packed Height cm     97.6       Requires Hardwiring     No     Packed Width cm     69.5       Electrical Supply Rating Watts     1,400     Packed Depth cm     66.5                                                                                                                                                                                                                                                                                                                                                                                                                                                                                                                                                                                                                                                                                                                                                                                                                                                                                                                                                                                                                                                                                                                                                                                                                                                                                                                                                                                                                                                                                                                                                                                                                                                                                                                                                                                                                                                                                                                                  | Supply Connections             |                                   | Shipping                  |            |
| Requires Hardwiring No Packed Width cm 69.5 Electrical Supply Rating Watts 1,400 Packed Depth cm 66.5                                                                                                                                                                                                                                                                                                                                                                                                                                                                                                                                                                                                                                                                                                                                                                                                                                                                                                                                                                                                                                                                                                                                                                                                                                                                                                                                                                                                                                                                                                                                                                                                                                                                                                                                                                                                                                                                                                                                                                                                                          | Requires Installation          | No                                | Packed Weight Kg          | 52.9       |
| Electrical Supply Rating Watts 1,400 Packed Depth cm 66.5                                                                                                                                                                                                                                                                                                                                                                                                                                                                                                                                                                                                                                                                                                                                                                                                                                                                                                                                                                                                                                                                                                                                                                                                                                                                                                                                                                                                                                                                                                                                                                                                                                                                                                                                                                                                                                                                                                                                                                                                                                                                      | UK 3 Pin Plug                  | Yes                               | Packed Height cm          | 97.6       |
|                                                                                                                                                                                                                                                                                                                                                                                                                                                                                                                                                                                                                                                                                                                                                                                                                                                                                                                                                                                                                                                                                                                                                                                                                                                                                                                                                                                                                                                                                                                                                                                                                                                                                                                                                                                                                                                                                                                                                                                                                                                                                                                                | Requires Hardwiring            | No                                | Packed Width cm           | 69.5       |
| Single Phase Amps 6.1                                                                                                                                                                                                                                                                                                                                                                                                                                                                                                                                                                                                                                                                                                                                                                                                                                                                                                                                                                                                                                                                                                                                                                                                                                                                                                                                                                                                                                                                                                                                                                                                                                                                                                                                                                                                                                                                                                                                                                                                                                                                                                          | Electrical Supply Rating Watts | 1,400                             | Packed Depth cm           | 66.5       |
|                                                                                                                                                                                                                                                                                                                                                                                                                                                                                                                                                                                                                                                                                                                                                                                                                                                                                                                                                                                                                                                                                                                                                                                                                                                                                                                                                                                                                                                                                                                                                                                                                                                                                                                                                                                                                                                                                                                                                                                                                                                                                                                                | Single Phase Amps              | 6.1                               |                           |            |