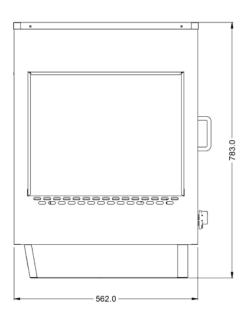

| Range Name         Seal         Total Power kW         1.4           Power Type         Electric         Temperature Range °C         72 - 95           Unit Type         Counter-top         IP Rating         IP33           Available in UK Only         No         Temperature Control         Mechanical           UK Warranty         2 Years Parts and Labour Warranty         Export Warranty         Contact your local dealer           Export Warranty         Contact your local dealer         Weights and Dimensions           Key Specifications         Weights and Dimensions           Key Specifications         Weight (External) mm         783           Number of Shelf Positions         3         Unit Weight (External) mm         562           Service Type         Front service         Unit Depth (External) mm         562           Rack Type         Rotating         Height (Internal) mm         562           Rack Type of Lighting         Fluorescent         Width (Internal) mm         554           Heated Base         Yes         Depth (Internal) mm         554           Shelf Dimensions Width mm         3 x 3700         No           Net Weight Kg         52.9           UK 3 Pin Plug         Yes         Packed Weight Kg         52.9                                                                                                                                                                                                                                                                                                                                                                                                                                                                                                                                                                                                                                                                                                                                                                                                                                  | Summary                        |                                   | Power and Performance     |            |
|--------------------------------------------------------------------------------------------------------------------------------------------------------------------------------------------------------------------------------------------------------------------------------------------------------------------------------------------------------------------------------------------------------------------------------------------------------------------------------------------------------------------------------------------------------------------------------------------------------------------------------------------------------------------------------------------------------------------------------------------------------------------------------------------------------------------------------------------------------------------------------------------------------------------------------------------------------------------------------------------------------------------------------------------------------------------------------------------------------------------------------------------------------------------------------------------------------------------------------------------------------------------------------------------------------------------------------------------------------------------------------------------------------------------------------------------------------------------------------------------------------------------------------------------------------------------------------------------------------------------------------------------------------------------------------------------------------------------------------------------------------------------------------------------------------------------------------------------------------------------------------------------------------------------------------------------------------------------------------------------------------------------------------------------------------------------------------------------------------------------------------|--------------------------------|-----------------------------------|---------------------------|------------|
| Unit Type  Counter-top  No Temperature Control  Mechanical  Mechan | Range Name                     | Seal                              | Total Power kW            | 1.4        |
| Available in UK Only  UK Warranty 2 Years Parts and Labour Warranty Export Warranty GTIN Code 5056105104438  Key Specifications  Number of Shelves included Number of Shelf Positions  3 Unit Height (External) mm 562 Service Type Rotating Rack Type Rotating Height (Internal) mm 554 Heated Base Yes Depth (Internal) mm 554 Shelf Dimensions Width mm 554 Shelf Dimensions Width (Internal) mm 554 Shelf Dimensions Weight Kg 554 Shelf Dimensions Weight Kg 554 Shelf Dimensions Weight Kg 558 Supply Connections  Requires Installation No Packed Weight Kg Shelf Dimensions Width cm 97.6 Requires Hardwiring No Packed Width cm 97.6 Requires Hardwiring No Packed Weight cm 97.6 Requires Hardwiring No Packed Depth cm 86.5                                                                                                                                                                                                                                                                                                                                                                                                                                                                                                                                                                                                                                                                                                                                                                                                                                                                                                                                                                                                                                                                                                                                                                                                                                                                                                                                                                                         | Power Type                     | Electric                          | Temperature Range °C      | 72 - 95    |
| UK Warranty Export Warranty Contact your local dealer GTIN Code  S056105104438  Key Specifications  Weights and Dimensions  Key Specifications  Weights (External) mm 783 Number of Shelves included 3 Unit Height (External) mm 562 Service Type Front service Unit Depth (External) mm 562 Rack Type Rotating Height (Internal) mm 554 Rack Type of Lighting Fluorescent Width (Internal) mm 554 Heated Base Yes Depth (Internal) mm 554 Shelf Dimensions Width mm 3 x 3700 Net Weight Kg 46.6  Supply Connections  Requires Installation No Packed Weight Kg 52.9 Requires Installation No Packed Height cm 97.6 Requires Hardwiring No Packed Width cm 69.5 Electrical Supply Rating Watts 1,400 Packed Depth cm 66.5                                                                                                                                                                                                                                                                                                                                                                                                                                                                                                                                                                                                                                                                                                                                                                                                                                                                                                                                                                                                                                                                                                                                                                                                                                                                                                                                                                                                      | Unit Type                      | Counter-top                       | IP Rating                 | IP33       |
| Export Warranty GTIN Code  5056105104438  Key Specifications  Number of Shelves included 3 Number of Shelf Positions 3 Vinit Width (External) mm 562 Service Type Rock Type Rotating Reack Type Rotating Fluorescent Height (Internal) mm 554 Heated Base Yes Depth (Internal) mm 554 Shelf Dimensions Width mm 3x3700 Net Weight Kg 46.6  Supply Connections  Requires Installation No Packed Weight Kg 80.5 Requires Hardwiring No Packed Width cm 80.5 Requires Hardwiring No Packed Width cm 80.5 Requires Hardwiring No Packed Depth cm 80.5 Reference 80.5 Relectrical Supply Rating Watts 1,400 Reference Reack Type Registrated Dimensions Registrated Dime | Available in UK Only           | No                                | Temperature Control       | Mechanical |
| Key Specifications  Number of Shelves included  Number of Shelf Positions  Service Type Rack Type Rotating Type of Lighting Heated Base  Yes  Depth (Internal) mm Soft Shelf Dimensions Width mm Net Weight Kg Shelf Dimensions Width mm Net Weight Kg Shelf Dimensions Width mm Net Weight Kg Shelf Dimensions Width mm No Net Weight Kg Solution No Net Weight Kg Solution No No Packed Weight Kg Solution No Requires Hardwiring No Packed Height cm 97.6 Requires Hardwiring No Packed Width cm 69.5 Electrical Supply Rating Watts 1,400 Packed Depth cm 68.5                                                                                                                                                                                                                                                                                                                                                                                                                                                                                                                                                                                                                                                                                                                                                                                                                                                                                                                                                                                                                                                                                                                                                                                                     | UK Warranty                    | 2 Years Parts and Labour Warranty |                           |            |
| Key Specifications  Number of Shelves included 3 Unit Height (External) mm 783  Number of Shelf Positions 3 Unit Width (External) mm 562  Service Type Front service Unit Depth (External) mm 562  Rack Type Rotating Height (Internal) mm 370  Type of Lighting Fluorescent Width (Internal) mm 554  Heated Base Yes Depth (Internal) mm 554  Shelf Dimensions Width mm 3 x 3700  Net Weight Kg 46.6  Supply Connections  Shipping  Requires Installation No Packed Weight Kg 52.9  UK 3 Pin Plug Yes Packed Height cm 97.6  Requires Hardwiring No Packed Width cm 69.5  Electrical Supply Rating Watts 1,400  Packed Depth cm 66.5                                                                                                                                                                                                                                                                                                                                                                                                                                                                                                                                                                                                                                                                                                                                                                                                                                                                                                                                                                                                                                                                                                                                                                                                                                                                                                                                                                                                                                                                                          | Export Warranty                | Contact your local dealer         |                           |            |
| Number of Shelves included  Number of Shelf Positions  Service Type Front service Rack Type Rotating Fluorescent Heated Base Yes Pepth (Internal) mm Shelf Dimensions Width mm Shelf Dimensions Width mm Net Weight Kg Supply Connections  Requires Installation No Requires Installation No Requires Hardwiring Requires Hardwiring Requires Hardwiring Requires Hardwiring No Receiver Rotating No No Receiver Rotating No No Packed Weight Cm Packed Depth cm Requires Hardwiring No Packed Depth cm Requires Hardwiring No Packed Depth cm Receiver Receive | GTIN Code                      | 5056105104438                     |                           |            |
| Number of Shelf Positions  Service Type Front service Unit Depth (External) mm 562  Rack Type Rotating Height (Internal) mm 370  Type of Lighting Heated Base Yes Depth (Internal) mm 554  Shelf Dimensions Width mm Net Weight Kg 46.6  Supply Connections  Requires Installation No Packed Weight Kg Supply Connections  Requires Hardwiring No Packed Width cm Packed Width cm 97.6 Requires Hardwiring No Packed Depth cm 66.5                                                                                                                                                                                                                                                                                                                                                                                                                                                                                                                                                                                                                                                                                                                                                                                                                                                                                                                                                                                                                                                                                                                                                                                                                                                                                                                                                                                                                                                                                                                                                                                                                                                                                             | Key Specifications             |                                   | Weights and Dimensions    |            |
| Service Type Front service Unit Depth (External) mm 562  Rack Type Rotating Height (Internal) mm 370  Type of Lighting Fluorescent Width (Internal) mm 554  Heated Base Yes Depth (Internal) mm 554  Shelf Dimensions Width mm 3×3700 Net Weight Kg 46.6  Supply Connections Shipping  Requires Installation No Packed Weight Kg 52.9  UK 3 Pin Plug Yes Packed Height cm 97.6  Requires Hardwiring No Packed Width cm 69.5  Electrical Supply Rating Watts 1,400 Packed Depth cm 66.5                                                                                                                                                                                                                                                                                                                                                                                                                                                                                                                                                                                                                                                                                                                                                                                                                                                                                                                                                                                                                                                                                                                                                                                                                                                                                                                                                                                                                                                                                                                                                                                                                                         | Number of Shelves included     | 3                                 | Unit Height (External) mm | 783        |
| Rack Type Rotating Height (Internal) mm 370  Type of Lighting Fluorescent Width (Internal) mm 554  Heated Base Yes Depth (Internal) mm 554  Shelf Dimensions Width mm 3 x 3700  Net Weight Kg 46.6  Supply Connections Shipping  Requires Installation No Packed Weight Kg 52.9  UK 3 Pin Plug Yes Packed Height cm 97.6  Requires Hardwiring No Packed Width cm 69.5  Electrical Supply Rating Watts 1,400 Packed Depth cm 66.5                                                                                                                                                                                                                                                                                                                                                                                                                                                                                                                                                                                                                                                                                                                                                                                                                                                                                                                                                                                                                                                                                                                                                                                                                                                                                                                                                                                                                                                                                                                                                                                                                                                                                               | Number of Shelf Positions      | 3                                 | Unit Width (External) mm  | 562        |
| Type of Lighting Fluorescent Width (Internal) mm 554  Heated Base Yes Depth (Internal) mm 554  Shelf Dimensions Width mm 3 x 3700  Net Weight Kg 46.6  Supply Connections Shipping  Requires Installation No Packed Weight Kg 52.9  UK 3 Pin Plug Yes Packed Height cm 97.6  Requires Hardwiring No Packed Width cm 69.5  Electrical Supply Rating Watts 1,400 Packed Depth cm 66.5                                                                                                                                                                                                                                                                                                                                                                                                                                                                                                                                                                                                                                                                                                                                                                                                                                                                                                                                                                                                                                                                                                                                                                                                                                                                                                                                                                                                                                                                                                                                                                                                                                                                                                                                            | Service Type                   | Front service                     | Unit Depth (External) mm  | 562        |
| Heated Base         Yes         Depth (Internal) mm         554           Shelf Dimensions Width mm         3 x 3700           Net Weight Kg         46.6           Supply Connections           Requires Installation         No         Packed Weight Kg         52.9           UK 3 Pin Plug         Yes         Packed Height cm         97.6           Requires Hardwiring         No         Packed Width cm         69.5           Electrical Supply Rating Watts         1,400         Packed Depth cm         66.5                                                                                                                                                                                                                                                                                                                                                                                                                                                                                                                                                                                                                                                                                                                                                                                                                                                                                                                                                                                                                                                                                                                                                                                                                                                                                                                                                                                                                                                                                                                                                                                                    | Rack Type                      | Rotating                          | Height (Internal) mm      | 370        |
| Shelf Dimensions Width mm         3 x 3700           Net Weight Kg         46.6           Supply Connections           Requires Installation         No         Packed Weight Kg         52.9           UK 3 Pin Plug         Yes         Packed Height cm         97.6           Requires Hardwiring         No         Packed Width cm         69.5           Electrical Supply Rating Watts         1,400         Packed Depth cm         66.5                                                                                                                                                                                                                                                                                                                                                                                                                                                                                                                                                                                                                                                                                                                                                                                                                                                                                                                                                                                                                                                                                                                                                                                                                                                                                                                                                                                                                                                                                                                                                                                                                                                                              | Type of Lighting               | Fluorescent                       | Width (Internal) mm       | 554        |
| Net Weight Kg 46.6  Supply Connections Shipping  Requires Installation No Packed Weight Kg 52.9  UK 3 Pin Plug Yes Packed Height cm 97.6  Requires Hardwiring No Packed Width cm 69.5  Electrical Supply Rating Watts 1,400 Packed Depth cm 66.5                                                                                                                                                                                                                                                                                                                                                                                                                                                                                                                                                                                                                                                                                                                                                                                                                                                                                                                                                                                                                                                                                                                                                                                                                                                                                                                                                                                                                                                                                                                                                                                                                                                                                                                                                                                                                                                                               | Heated Base                    | Yes                               | Depth (Internal) mm       | 554        |
| Supply Connections  Shipping  Requires Installation  No  Packed Weight Kg  52.9  UK 3 Pin Plug  Yes  Packed Height cm  97.6  Requires Hardwiring  No  Packed Width cm  69.5  Electrical Supply Rating Watts  1,400  Packed Depth cm  66.5                                                                                                                                                                                                                                                                                                                                                                                                                                                                                                                                                                                                                                                                                                                                                                                                                                                                                                                                                                                                                                                                                                                                                                                                                                                                                                                                                                                                                                                                                                                                                                                                                                                                                                                                                                                                                                                                                      |                                |                                   | Shelf Dimensions Width mm | 3 × 370Ø   |
| Requires Installation No Packed Weight Kg 52.9  UK 3 Pin Plug Yes Packed Height cm 97.6  Requires Hardwiring No Packed Width cm 69.5  Electrical Supply Rating Watts 1,400 Packed Depth cm 66.5                                                                                                                                                                                                                                                                                                                                                                                                                                                                                                                                                                                                                                                                                                                                                                                                                                                                                                                                                                                                                                                                                                                                                                                                                                                                                                                                                                                                                                                                                                                                                                                                                                                                                                                                                                                                                                                                                                                                |                                |                                   | Net Weight Kg             | 46.6       |
| UK 3 Pin Plug     Yes     Packed Height cm     97.6       Requires Hardwiring     No     Packed Width cm     69.5       Electrical Supply Rating Watts     1,400     Packed Depth cm     66.5                                                                                                                                                                                                                                                                                                                                                                                                                                                                                                                                                                                                                                                                                                                                                                                                                                                                                                                                                                                                                                                                                                                                                                                                                                                                                                                                                                                                                                                                                                                                                                                                                                                                                                                                                                                                                                                                                                                                  | Supply Connections             |                                   | Shipping                  |            |
| Requires Hardwiring No Packed Width cm 69.5 Electrical Supply Rating Watts 1,400 Packed Depth cm 66.5                                                                                                                                                                                                                                                                                                                                                                                                                                                                                                                                                                                                                                                                                                                                                                                                                                                                                                                                                                                                                                                                                                                                                                                                                                                                                                                                                                                                                                                                                                                                                                                                                                                                                                                                                                                                                                                                                                                                                                                                                          | Requires Installation          | No                                | Packed Weight Kg          | 52.9       |
| Electrical Supply Rating Watts 1,400 Packed Depth cm 66.5                                                                                                                                                                                                                                                                                                                                                                                                                                                                                                                                                                                                                                                                                                                                                                                                                                                                                                                                                                                                                                                                                                                                                                                                                                                                                                                                                                                                                                                                                                                                                                                                                                                                                                                                                                                                                                                                                                                                                                                                                                                                      | UK 3 Pin Plug                  | Yes                               | Packed Height cm          | 97.6       |
|                                                                                                                                                                                                                                                                                                                                                                                                                                                                                                                                                                                                                                                                                                                                                                                                                                                                                                                                                                                                                                                                                                                                                                                                                                                                                                                                                                                                                                                                                                                                                                                                                                                                                                                                                                                                                                                                                                                                                                                                                                                                                                                                | Requires Hardwiring            | No                                | Packed Width cm           | 69.5       |
| Single Phase Amps 6.1                                                                                                                                                                                                                                                                                                                                                                                                                                                                                                                                                                                                                                                                                                                                                                                                                                                                                                                                                                                                                                                                                                                                                                                                                                                                                                                                                                                                                                                                                                                                                                                                                                                                                                                                                                                                                                                                                                                                                                                                                                                                                                          | Electrical Supply Rating Watts | 1,400                             | Packed Depth cm           | 66.5       |
|                                                                                                                                                                                                                                                                                                                                                                                                                                                                                                                                                                                                                                                                                                                                                                                                                                                                                                                                                                                                                                                                                                                                                                                                                                                                                                                                                                                                                                                                                                                                                                                                                                                                                                                                                                                                                                                                                                                                                                                                                                                                                                                                | Single Phase Amps              | 6.1                               |                           |            |