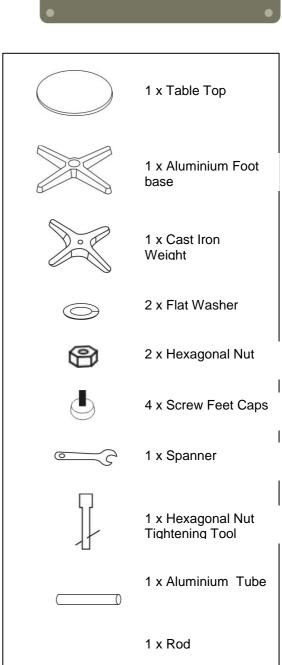

## Code U425/U426:- Stainless Steel Table

**Assembly Instructions:-**

2 x Spring Washer

BOLERO

The Bolero Helpline telephone number is 0845 146 2887

Bolero, Fourth Way, Avonmouth, United Kingdom, BS11 8TB.