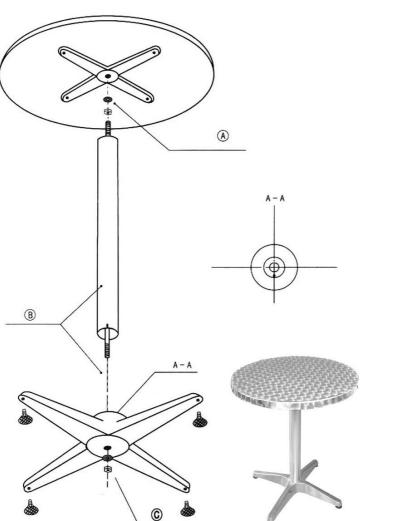

## Assembly instructions:

- 1. Thread a hexagonal nut onto one threaded end of the Rod with a spring washer to follow.
- 2. Place a flat washer over the hole on the metal spider on the underside of the table, and insert the threaded end of the rod.
- 3. Turn the threaded rod until it securely grips into the metal spider on the underside of the table (do not tighten so much that the rod presses against the underside of the table itself)
- 4. Tighten the nut back down onto the unit using the spanner supplied
- 5. Place the aluminium tube over the threaded bar, ensuring that the end of the tube is securely positioned on the metal spider (see detail A)
- 6. Place the aluminium foot base over the end of the threaded rod (see detail B), ensuring the notch at the bottom of the tube lines up with the lug on the table base (as shown in detail A-A)
- 7. Place a flat washer, spring washer and hexagonal nut on the end of the threaded bar (see detail C) and tighten using the socket spanner
- 8. Finally screw the feet caps to the underside of the table foot base.
- 9. Caution : Do not store upside down as this can cause water ingress