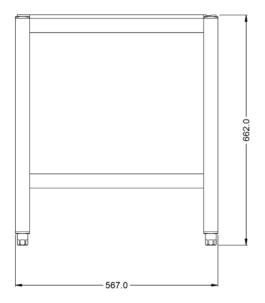

#### Summary

| Range Name                | Silverlink 600                    |
|---------------------------|-----------------------------------|
| Unit Type                 | Free-standing                     |
| Available in UK Only      | No                                |
| UK Warranty               | 2 Years Parts and Labour Warranty |
| Export Warranty           | Contact your local dealer         |
| GTIN Code                 | 5056105100799                     |
| Weights and Dimensions    |                                   |
| Unit Height (External) mm | 662                               |
| Unit Width (External) mm  | 600                               |
| Unit Depth (External) mm  | 567                               |
| Net Weight Kg             | 11.4                              |
| Shipping                  |                                   |
| Packed Weight Kg          | 16.4                              |
| Packed Height cm          | 88.3                              |
| Packed Width cm           | 70.3                              |
| Packed Depth cm           | 70.3                              |