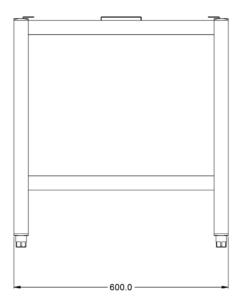

#### Summary

| Range Name                | Silverlink 600                    |
|---------------------------|-----------------------------------|
| Unit Type                 | Free-standing                     |
| Available in UK Only      | No                                |
| UK Warranty               | 2 Years Parts and Labour Warranty |
| Export Warranty           | Contact your local dealer         |
| GTIN Code                 | 5056105100799                     |
| Weights and Dimensions    |                                   |
| Unit Height (External) mm | 662                               |
| Unit Width (External) mm  | 600                               |
| Unit Depth (External) mm  | 567                               |
| Net Weight Kg             | 11.4                              |
| Shipping                  |                                   |
| Packed Weight Kg          | 16.4                              |
| Packed Height cm          | 88.3                              |
| Packed Width cm           | 70.3                              |
| Packed Depth cm           | 70.3                              |