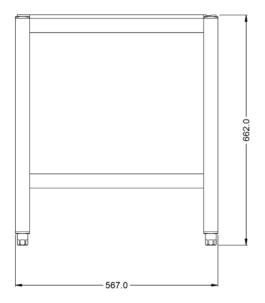

#### Summary

| Range Name                 | Silverlink 600                    |
|----------------------------|-----------------------------------|
| Unit Type                  | Free-standing                     |
| Available in UK Only       | No                                |
| UK Warranty                | 2 Years Parts and Labour Warranty |
| Export Warranty            | Contact your local dealer         |
| GTIN Code                  | 5056105100829                     |
|                            |                                   |
| Weights and Dimensions     |                                   |
| Unit Unight (External) man | 000                               |
| Unit Height (External) mm  | 662                               |
| Unit Width (External) mm   | 600                               |
| Unit Depth (External) mm   | 567                               |
| Net Weight Kg              | 12                                |
| <b></b>                    |                                   |
| Shipping                   |                                   |
|                            |                                   |
| Packed Weight Kg           | 17                                |
| Packed Height cm           | 88.3                              |
| Packed Width cm            | 70.3                              |
| Packed Depth cm            | 70.3                              |

## **Technical Picture**