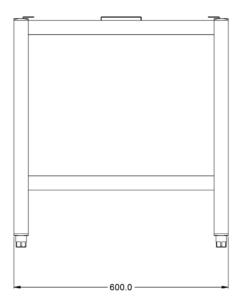

#### Summary

| Range Name                 | Silverlink 600                    |
|----------------------------|-----------------------------------|
| Unit Type                  | Free-standing                     |
| Available in UK Only       | No                                |
| UK Warranty                | 2 Years Parts and Labour Warranty |
| Export Warranty            | Contact your local dealer         |
| GTIN Code                  | 5056105100829                     |
|                            |                                   |
| Weights and Dimensions     |                                   |
| Unit Unight (External) man | 000                               |
| Unit Height (External) mm  | 662                               |
| Unit Width (External) mm   | 600                               |
| Unit Depth (External) mm   | 567                               |
| Net Weight Kg              | 12                                |
| <b></b>                    |                                   |
| Shipping                   |                                   |
|                            |                                   |
| Packed Weight Kg           | 17                                |
| Packed Height cm           | 88.3                              |
| Packed Width cm            | 70.3                              |
| Packed Depth cm            | 70.3                              |

## **Technical Picture**