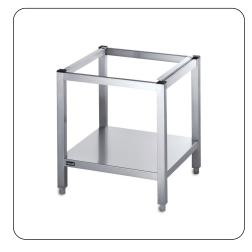

# Lincat frifri

SLS6V - Silverlink 600 Free-standing Floor Stand - for V6 Series Ovens - W 600 mm Designed to suite specifically with the Silverlink 600 V6 ovens range, the stand comes with a useful shelf for storage.

#### For use with V6 ovens

- Sturdy, robust construction with fully welded joints
- Full stainless steel construction
- Adjustable legs provide stability on uneven floors

Useful shelf for storage

Ø

**SILVERLINK 600** 