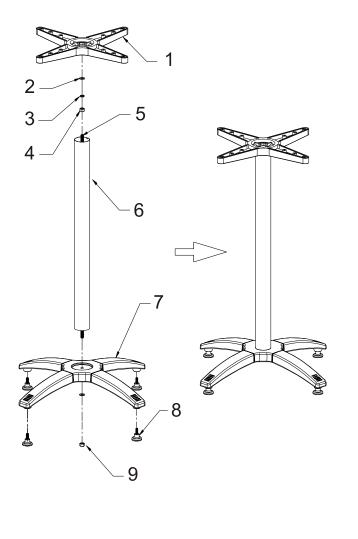

## **Assembly instructions:**

- 1. Thread a hexagonal nut onto one threaded end of the rod with a spring washer to follow.
- 2. Place a flat washer over the hole on the metal spider and insert the threaded end of the rod
- 3. Turn the threaded rod until it securely grips into the metal spider.
- 4. Tighten the nut back down onto the unit using the spanner supplied
- 5. Place the aluminum tube over the threaded rod, ensuring that the end of the tube is securely positioned on the metal spider.
- 6. Place the stainless steel foot base over the end of the threaded rod.
- 7. Place a flat washer and nylock nut on the end of the threaded bar and tighten using the socket spanner
- 8. Finally screw the feet caps to the underside of the Table foot base