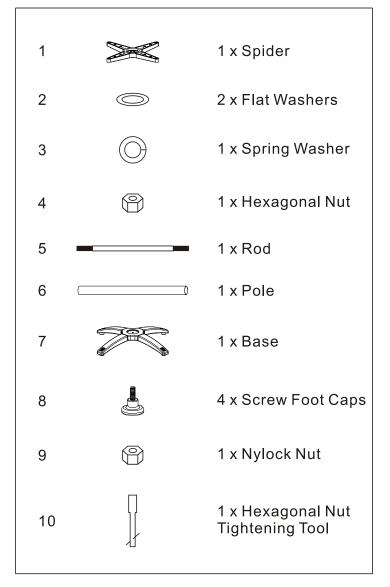

## **Assembly instructions:**

- 1. Thread a hexagonal nut onto one threaded end of the rod with a spring washer to follow.
- 2. Place a flat washer over the hole on the metal spider and insert the threaded end of the rod
- 3. Turn the threaded rod until it securely grips into the metal spider.
- 4. Tighten the nut back down onto the unit using the spanner supplied
- 5. Place the aluminum tube over the threaded rod, ensuring that the end of the tube is securely positioned on the metal spider.
- 6. Place the stainless steel foot base over the end of the threaded rod.
- 7. Place a flat washer and nylock nut on the end of the threaded bar and tighten using the socket spanner
- 8. Finally screw the feet caps to the underside of the Table foot base