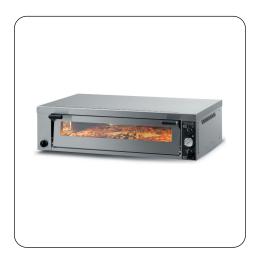

P0630 - Lincat Electric Counter-top Pizza Oven -Single-Deck - W 1286 mm - 7.2 kW Transport yourself to the Centro Storico district of Naples with the authentic taste of the pizzas from the Lincat Electric Pizza Oven.

- Ideal for restaurants, pizzerias, takeaways, fast food outlets, canteens and leisure establishments
- Perfect for deep pan, thin crust, fresh dough, part baked or frozen pizzas, as well as a variety of other foods such as ciabatta, naan, garlic bread, lasagna, jacket potatoes, pies, pasties and pastries
- Firebrick base for crisp, even cooking of pizza bases and a maximum temperature of 480°C
- Internal illumination for better visibility of product and enhanced appearance in front of house applications

- Independently controlled top and base of oven compartment
- Thermostatic control and temperature display gauge to monitor oven temperature more accurately
- Double-glazed door construction for energy efficiency with toughened glass for safety
- 20 minute audible timer