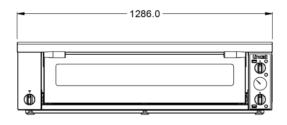

| Key Specifications |   | Weights and Dimensions    |       |
|--------------------|---|---------------------------|-------|
| Number of Decks    | 1 | Unit Height (External) mm | 365   |
|                    |   | Unit Width (External) mm  | 1286  |
|                    |   | Unit Depth (External) mm  | 925   |
|                    |   | Height (Internal) mm      | 160   |
|                    |   | Width (Internal) mm       | 950   |
|                    |   | Depth (Internal) mm       | 640   |
|                    |   | Net Weight Kg             | 129.5 |
|                    |   |                           |       |

## **Technical Picture**

**Lincat Limited** 

Whisby Road,

Lincoln, LN6 3QZ,

United Kingdom

**Company No:** 2175448

A member company of

**Customer Care** 