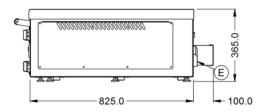

| Key Specifications |   | Weights and Dimensions    |       |
|--------------------|---|---------------------------|-------|
| Number of Decks    | 1 | Unit Height (External) mm | 365   |
|                    |   | Unit Width (External) mm  | 1286  |
|                    |   | Unit Depth (External) mm  | 925   |
|                    |   | Height (Internal) mm      | 160   |
|                    |   | Width (Internal) mm       | 950   |
|                    |   | Depth (Internal) mm       | 640   |
|                    |   | Net Weight Kg             | 129.5 |
|                    |   |                           |       |

## **Technical Picture**

**Lincat Limited** 

Whisby Road,

Lincoln, LN6 3QZ,

United Kingdom

**Company No:** 2175448

A member company of

**Customer Care** 