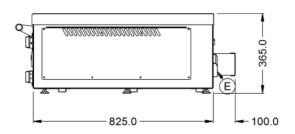

| Key Specifications |   | Weights and Dimensions    |      |
|--------------------|---|---------------------------|------|
| Number of Decks    | 1 | Unit Height (External) mm | 365  |
|                    |   | Unit Width (External) mm  | 966  |
|                    |   | Unit Depth (External) mm  | 925  |
|                    |   | Height (Internal) mm      | 160  |
|                    |   | Width (Internal) mm       | 630  |
|                    |   | Depth (Internal) mm       | 640  |
|                    |   | Net Weight Kg             | 97.9 |
|                    |   |                           |      |

# **Technical Picture**