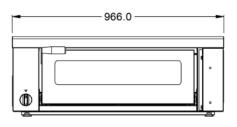

| Key Specifications |   | Weights and Dimensions    |      |
|--------------------|---|---------------------------|------|
| Number of Decks    | 1 | Unit Height (External) mm | 365  |
|                    |   | Unit Width (External) mm  | 966  |
|                    |   | Unit Depth (External) mm  | 925  |
|                    |   | Height (Internal) mm      | 160  |
|                    |   | Width (Internal) mm       | 630  |
|                    |   | Depth (Internal) mm       | 640  |
|                    |   | Net Weight Kg             | 97.9 |
|                    |   |                           |      |

# **Technical Picture**