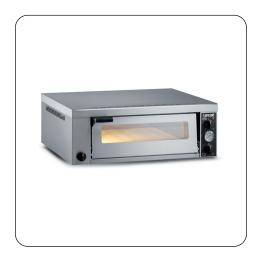

P0430 - Lincat Electric Counter-top Pizza Oven -Single-Deck - W 966 mm -4.2 kW Transport yourself to the Centro Storico district of Naples with the authentic taste of the pizzas from the Lincat Electric Pizza Oven.

- Ideal for restaurants, pizzerias, takeaways, fast food outlets, canteens and leisure establishments
- Perfect for deep pan, thin crust, fresh dough, part baked or frozen pizzas, as well as a variety of other foods such as ciabatta, naan, garlic bread, lasagna, jacket potatoes, pies, pasties and pastries
- Firebrick base for crisp, even cooking of pizza bases and a maximum temperature of 480°C
- Internal illumination for better visibility of product and enhanced appearance in front of house applications

- Independently controlled top and base of oven compartment
- Thermostatic control and temperature display gauge to monitor oven temperature more accurately
- Double-glazed door construction for energy efficiency with toughened glass for safety
- 20 minute audible timer