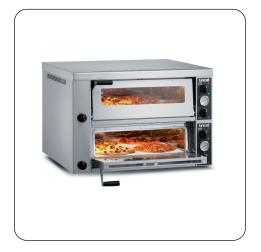

P0430-2 - Lincat Electric Counter-top Pizza Oven -Twin-Deck - W 966 mm -8.4 kW Transport yourself to the Centro Storico district of Naples with the authentic taste of the pizzas from the Lincat Twin-Deck Electric Pizza Oven.

- Ideal for restaurants, pizzerias, takeaways, fast food outlets, canteens and leisure establishments
- Perfect for deep pan, thin crust, fresh dough, part baked or frozen pizzas, as well as a variety of other foods such as ciabatta, naan, garlic bread, lasagna, jacket potatoes, pies, pasties and pastries
- Internal illumination for better visibility of product and enhanced appearance in front of house applications
- Firebrick base for crisp, even cooking of pizza bases and a maximum temperature of 400°C

- Independent controls for each deck. Independently controlled top and base of oven compartment for each deck
- Thermostatic control and temperature display gauge to monitor oven temperature more accurately
- Double-glazed door construction for energy efficiency with toughened glass for safety
- 20 minute audible timer