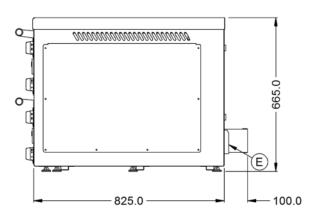

| Key Specifications |   | Weights and Dimensions    |         |
|--------------------|---|---------------------------|---------|
| Number of Decks    | 2 | Unit Height (External) mm | 665     |
|                    |   | Unit Width (External) mm  | 966     |
|                    |   | Unit Depth (External) mm  | 925     |
|                    |   | Height (Internal) mm      | 2 x 160 |
|                    |   | Width (Internal) mm       | 2 x 630 |
|                    |   | Depth (Internal) mm       | 2 x 640 |
|                    |   | Net Weight Kg             | 150.4   |
|                    |   |                           |         |

## **Technical Picture**