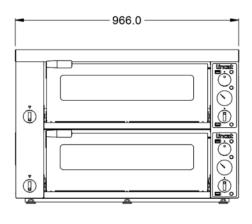

| Key Specifications |   | Weights and Dimensions    |         |
|--------------------|---|---------------------------|---------|
| Number of Decks    | 2 | Unit Height (External) mm | 665     |
|                    |   | Unit Width (External) mm  | 966     |
|                    |   | Unit Depth (External) mm  | 925     |
|                    |   | Height (Internal) mm      | 2 x 160 |
|                    |   | Width (Internal) mm       | 2 x 630 |
|                    |   | Depth (Internal) mm       | 2 x 640 |
|                    |   | Net Weight Kg             | 150.4   |
|                    |   |                           |         |

## **Technical Picture**