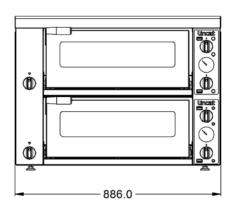

| Key Specifications |   | Weights and Dimensions    |         |
|--------------------|---|---------------------------|---------|
| Number of Decks    | 2 | Unit Height (External) mm | 665     |
|                    |   | Unit Width (External) mm  | 886     |
|                    |   | Unit Depth (External) mm  | 825     |
|                    |   | Height (Internal) mm      | 2 x 160 |
|                    |   | Width (Internal) mm       | 2 x 550 |
|                    |   | Depth (Internal) mm       | 2 x 535 |
|                    |   | Net Weight Kg             | 109.9   |
|                    |   |                           |         |