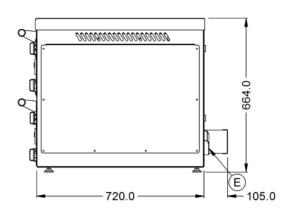

| Key Specifications |   | Weights and Dimensions    |         |
|--------------------|---|---------------------------|---------|
| Number of Decks    | 2 | Unit Height (External) mm | 665     |
|                    |   | Unit Width (External) mm  | 886     |
|                    |   | Unit Depth (External) mm  | 825     |
|                    |   | Height (Internal) mm      | 2 x 160 |
|                    |   | Width (Internal) mm       | 2 x 550 |
|                    |   | Depth (Internal) mm       | 2 x 535 |
|                    |   | Net Weight Kg             | 109.9   |
|                    |   |                           |         |