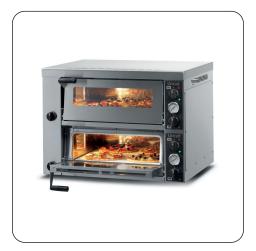

P0425-2 - Lincat Electric Counter-top Pizza Oven -Twin-Deck - W 886 mm -6.0 kW Transport yourself to the Centro Storico district of Naples with the authentic taste of the pizzas from the Lincat Twin-Deck Electric Pizza Oven.

- Ideal for restaurants, pizzerias, takeaways, fast food outlets, canteens and leisure establishments
- Perfect for deep pan, thin crust, fresh dough, part baked or frozen pizzas, as well as a variety of other foods such as ciabatta, naan, garlic bread, lasagna, jacket potatoes, pies, pasties and pastries
- Firebrick base for crisp, even cooking of pizza bases and a maximum temperature of 480°C
- Internal illumination for better visibility of product and enhanced appearance in front of house applications

- Independent controls for each deck.
  Independently controlled top and base of oven compartment for each deck
- Thermostatic control and temperature display gauge to monitor oven temperature more accurately
- Double-glazed door construction for energy efficiency with toughened glass for safety
- 20 minute audible timer