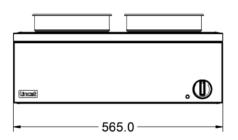

Dry heat bain marie

ldeal for holding foods for longer periods of time

⊘ 2 x 4.5ltr round container with lids are included

Plug and play for an easy installation

| Specifications                                                                                                                |                                                                                |                                                                                                    |                           |
|-------------------------------------------------------------------------------------------------------------------------------|--------------------------------------------------------------------------------|----------------------------------------------------------------------------------------------------|---------------------------|
| Summary                                                                                                                       |                                                                                | Power and Performance                                                                              |                           |
| Range Name<br>Power Type<br>Unit Type<br>Available in UK Only<br>UK Warranty                                                  | Lynx 400<br>Electric<br>Counter-top<br>No<br>2 Years Parts and Labour Warranty | Total Power kW<br>IP Rating<br>Temperature Control                                                 | 0.5<br>IP23<br>Mechanical |
| Export Warranty<br>GTIN Code                                                                                                  | Contact your local dealer<br>5056105101321                                     |                                                                                                    |                           |
| Key Specifications                                                                                                            |                                                                                | Weights and Dimensions                                                                             |                           |
| Capacity Litres<br>Pot Type<br>Type of Heat                                                                                   | 2 x 4.5<br>Round pot<br>Dry                                                    | Unit Height (External) mm<br>Unit Width (External) mm<br>Unit Depth (External) mm<br>Net Weight Kg | 240<br>565<br>400<br>10.9 |
| Supply Connections                                                                                                            |                                                                                | Shipping                                                                                           |                           |
| Requires Installation<br>Requires Electrical Supply<br>UK 3 Pin Plug<br>Requires Hardwiring<br>Electrical Supply Rating Watts | No<br>Yes<br>Yes<br>No<br>500                                                  | Packed Weight Kg<br>Packed Height cm<br>Packed Width cm<br>Packed Depth cm                         | 13.7<br>49.5<br>70<br>55  |
| Single Phase Amps<br>Single Phase Voltage                                                                                     | 2.2<br>230                                                                     |                                                                                                    |                           |

### **Technical Picture**