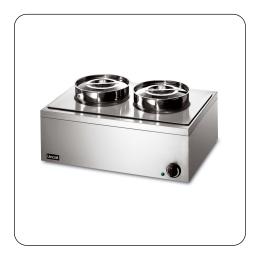

# Lincat frifri

LRB2 - Lynx 400 Electric Counter-top Bain Marie -Dry Heat - inc. 2 x Round Pots - W 565 mm - 0.5 kW Keep your sauces, soups and gravy at the ideal serving temperature with the Lynx 400 Dry Heat Bain Marie which comes with 2 x 4.5 litre round container and lids.

Dry heat bain marie

ldeal for holding foods for longer periods of time

⊘ 2 x 4.5ltr round container with lids are included

Plug and play for an easy installation

| Specifications                                                                                                                |                                                                                |                                                                                                    |                           |
|-------------------------------------------------------------------------------------------------------------------------------|--------------------------------------------------------------------------------|----------------------------------------------------------------------------------------------------|---------------------------|
| Summary                                                                                                                       |                                                                                | Power and Performance                                                                              |                           |
| Range Name<br>Power Type<br>Unit Type<br>Available in UK Only<br>UK Warranty                                                  | Lynx 400<br>Electric<br>Counter-top<br>No<br>2 Years Parts and Labour Warranty | Total Power kW<br>IP Rating<br>Temperature Control                                                 | 0.5<br>IP23<br>Mechanical |
| Export Warranty<br>GTIN Code                                                                                                  | Contact your local dealer<br>5056105101321                                     |                                                                                                    |                           |
| Key Specifications                                                                                                            |                                                                                | Weights and Dimensions                                                                             |                           |
| Capacity Litres<br>Pot Type<br>Type of Heat                                                                                   | 2 x 4.5<br>Round pot<br>Dry                                                    | Unit Height (External) mm<br>Unit Width (External) mm<br>Unit Depth (External) mm<br>Net Weight Kg | 240<br>565<br>400<br>10.9 |
| Supply Connections                                                                                                            |                                                                                | Shipping                                                                                           |                           |
| Requires Installation<br>Requires Electrical Supply<br>UK 3 Pin Plug<br>Requires Hardwiring<br>Electrical Supply Rating Watts | No<br>Yes<br>Yes<br>No<br>500                                                  | Packed Weight Kg<br>Packed Height cm<br>Packed Width cm<br>Packed Depth cm                         | 13.7<br>49.5<br>70<br>55  |
| Single Phase Amps<br>Single Phase Voltage                                                                                     | 2.2<br>230                                                                     |                                                                                                    |                           |