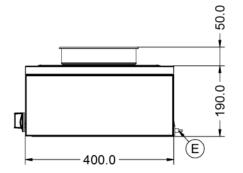

Dry heat bain marie

ldeal for holding foods for longer periods of time

⊘ 2 x 4.5ltr round container with lids are included

Plug and play for an easy installation

| Specifications                                                                                                                |                                                                                |                                                                                                    |                           |
|-------------------------------------------------------------------------------------------------------------------------------|--------------------------------------------------------------------------------|----------------------------------------------------------------------------------------------------|---------------------------|
| Summary                                                                                                                       |                                                                                | Power and Performance                                                                              |                           |
| Range Name<br>Power Type<br>Unit Type<br>Available in UK Only<br>UK Warranty                                                  | Lynx 400<br>Electric<br>Counter-top<br>No<br>2 Years Parts and Labour Warranty | Total Power kW<br>IP Rating<br>Temperature Control                                                 | 0.5<br>IP23<br>Mechanical |
| Export Warranty<br>GTIN Code                                                                                                  | Contact your local dealer<br>5056105101321                                     |                                                                                                    |                           |
| Key Specifications                                                                                                            |                                                                                | Weights and Dimensions                                                                             |                           |
| Capacity Litres<br>Pot Type<br>Type of Heat                                                                                   | 2 x 4.5<br>Round pot<br>Dry                                                    | Unit Height (External) mm<br>Unit Width (External) mm<br>Unit Depth (External) mm<br>Net Weight Kg | 240<br>565<br>400<br>10.9 |
| Supply Connections                                                                                                            |                                                                                | Shipping                                                                                           |                           |
| Requires Installation<br>Requires Electrical Supply<br>UK 3 Pin Plug<br>Requires Hardwiring<br>Electrical Supply Rating Watts | No<br>Yes<br>Yes<br>No<br>500                                                  | Packed Weight Kg<br>Packed Height cm<br>Packed Width cm<br>Packed Depth cm                         | 13.7<br>49.5<br>70<br>55  |
| Single Phase Amps<br>Single Phase Voltage                                                                                     | 2.2<br>230                                                                     |                                                                                                    |                           |

### **Technical Picture**