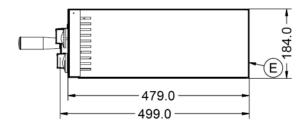

## **Specifications Summary Power and Performance** Range Name Total Power kW 1.5 Lvnx 400 **Power Type** Temperature Range °C 50 - 300 Electric **Unit Type** IP Rating IP23 Counter-top Available in UK Only **Temperature Control** Mechanical **UK Warranty** Oven Rating kW 2 Years Parts and Labour Warranty 15 **Export Warranty** Contact your local dealer **GTIN Code** 5056105101239 **Key Specifications Weights and Dimensions Number of Shelves included** Unit Height (External) mm 184 Number of Shelf Positions Unit Width (External) mm 545 Unit Depth (External) mm Height (Internal) mm Width (Internal) mm 400 Depth (Internal) mm 450 Net Weight Kg 18.6 **Supply Connections** Shipping Requires Installation Packed Weight Kg No 23 **Requires Electrical Supply** Packed Height cm 49.5 Yes Packed Width cm UK 3 Pin Plug 70 Yes **Requires Hardwiring** Packed Depth cm 70 No