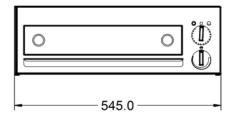

## **Specifications Summary Power and Performance** Range Name Total Power kW 1.5 Lvnx 400 **Power Type** Temperature Range °C 50 - 300 Electric **Unit Type** IP Rating IP23 Counter-top Available in UK Only **Temperature Control** Mechanical **UK Warranty** Oven Rating kW 2 Years Parts and Labour Warranty 15 **Export Warranty** Contact your local dealer **GTIN Code** 5056105101239 **Key Specifications Weights and Dimensions Number of Shelves included** Unit Height (External) mm 184 Number of Shelf Positions Unit Width (External) mm 545 Unit Depth (External) mm Height (Internal) mm Width (Internal) mm 400 Depth (Internal) mm 450 Net Weight Kg 18.6 **Supply Connections** Shipping Requires Installation Packed Weight Kg No 23 **Requires Electrical Supply** Packed Height cm 49.5 Yes Packed Width cm UK 3 Pin Plug 70 Yes **Requires Hardwiring** Packed Depth cm 70 No