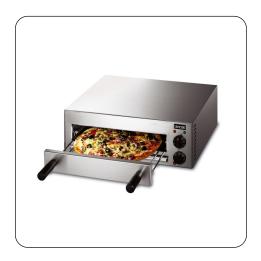

LPO - Lynx 400 Electric Counter-top Pizza Oven -W 545 mm - 1.5 kW So authentic is the taste of the pizzas from the 1.5kW Lynx 400 Pizza Oven that your guests will feel sure that they've somehow been transported to Naples.

- Provides customers with a deliciously authentic taste
- Generating temperatures of up to 300C for rapid cooking and crisp bases
- Highly efficient upper and lower elements, thermostatic control and a mechanical timer, so your diners can be certain of deliciously perfect, precise cooking results every time
- Double-skinned door for energy efficiency and safe operation, cool to touch handles
- The oven contains an innovative wire shelf with safety stop
- Easy to clean