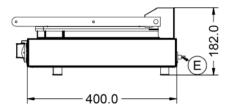

#### **Specifications Summary Power and Performance** Total Power kW Range Name Lynx 400 4.5 **Power Type** IP Rating IP23 Electric Cooking Area (Width x Depth) mm **Unit Type** Counter-top (2x) 264 x 250 Available in UK Only **Temperature Control** Mechanical **UK Warranty** 2 Years Parts and Labour Warranty **Export Warranty** Contact your local dealer **GTIN Code** 5056105101154 **Key Specifications Weights and Dimensions Top Grill Plate Surface Type** Unit Height (External) mm Ribbed **Grill Plate Surface Type** Unit Width (External) mm Ribbed 623 **Grill Plate Material** Unit Depth (External) mm 400 Iron Net Weight Kg 42.5 **Supply Connections Shipping Requires Installation** Packed Weight Kg No 44.5 **Requires Electrical Supply** Packed Height cm 36 Yes **UK 3 Pin Plug** Packed Width cm 73 Yes Packed Depth cm Requires Hardwiring 61 Nο **Electrical Supply Rating Watts** 4.500 Single Phase Amps 19.6 Single Phase Voltage