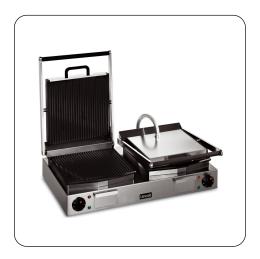

LPG2 - Lynx 400 Electric Counter-top Twin Panini Grill - Ribbed Upper & Lower Plates - W 623 mm - 4.5 kW Heat food rapidly and seal in all the juices and flavour with the Twin-Head 2 x 2.25kW Lynx 400 Electric Panini Grill with ribbed plates.

- Twin head model with ribbed plates ideal where space is limited
- Ideal for panini's
- Fast heat up from cold
- Enamelled cast iron plates give excellent heat retention and are easy to clean
- 1 kW element in upper plate and 1.25 kW in lower plate gives balanced cooking - no need to turn food
- Thermostatic control for accurate repeatable results
- Well balanced, smooth action mechanism with positive 'park' position for safe and easy operation
- Supplied with two cables and two plugs for easy installation