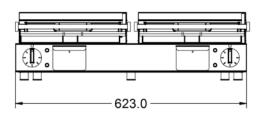

#### **Specifications Summary Power and Performance** Total Power kW Range Name Lynx 400 4.5 **Power Type** IP Rating IP23 Electric Cooking Area (Width x Depth) mm **Unit Type** Counter-top (2x) 264 x 250 Available in UK Only **Temperature Control** Mechanical **UK Warranty** 2 Years Parts and Labour Warranty **Export Warranty** Contact your local dealer **GTIN Code** 5056105101154 **Key Specifications Weights and Dimensions Top Grill Plate Surface Type** Unit Height (External) mm Ribbed **Grill Plate Surface Type** Unit Width (External) mm Ribbed 623 **Grill Plate Material** Unit Depth (External) mm 400 Iron Net Weight Kg 42.5 **Supply Connections Shipping Requires Installation** Packed Weight Kg No 44.5 **Requires Electrical Supply** Packed Height cm 36 Yes **UK 3 Pin Plug** Packed Width cm 73 Yes Packed Depth cm Requires Hardwiring 61 Nο **Electrical Supply Rating Watts** 4.500 Single Phase Amps 19.6 Single Phase Voltage