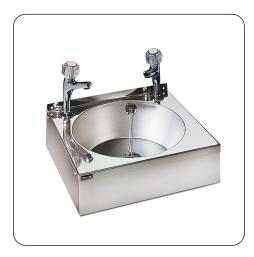

## HWB1 - Lincat Built-in Hand Wash Basin - W 400 mm

Keep clean as you cook with the Lincat Hand Wash Basin.

- Constructed from 304 stainless steel making it easy to clean.
- 12mm pillar taps fit into the unit which you can purchase separately
- Waste outlet with plug, chain and overflow.
- The bowl is 105mm deep