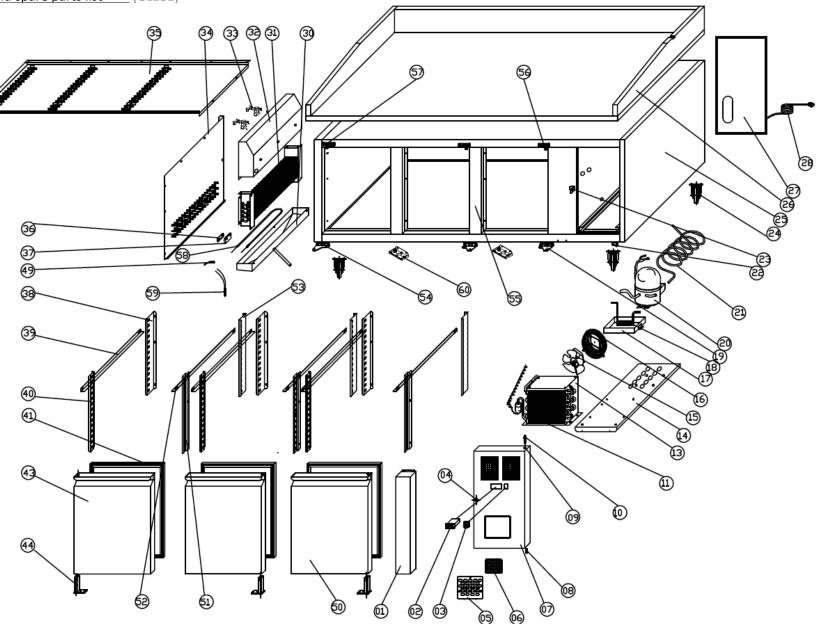

Exploded diagram and spare parts list (GL182)

| R | ev       |   | 1 |   | 1 |
|---|----------|---|---|---|---|
|   | <u> </u> | ۰ | - | ۰ | - |

| Exploded diagram and spare parts list (GL182)                   |          |          | Rev.1.1                |
|-----------------------------------------------------------------|----------|----------|------------------------|
| Machine                                                         | Explode  | Code     | Description            |
| Polar Patisserie Prep Counter, 3 door with Marble work surface  |          | AB294    | Fixed Front Panel      |
| Polar Patisserie Prep Counter, 3 door with Marble work surface  |          | AD728    | Thermostat             |
| Polar Patisserie Prep Counter, 3 door with Marble work surface  |          | AB308    | Main Switch            |
| Polar Patisserie Prep Counter, 3 door with Marble work surface  |          | AB352    | Lock & Key             |
| Polar Patisserie Prep Counter, 3 door with Marble work surface  |          | A        | Air Flow Window        |
| Polar Patisserie Prep Counter, 3 door with Marble work surface  |          | AB914    | Filter                 |
| Polar Patisserie Prep Counter, 3 door with Marble work surface  |          | AA964    | Front Panel            |
| Polar Patisserie Prep Counter, 3 door with Marble work surface  | 8        | AB356    | Down Hinge Axis        |
| Polar Patisserie Prep Counter, 3 door with Marble work surface  |          | AE827    | Bushing                |
| Polar Patisserie Prep Counter, 3 door with Marble work surface  | 10       | Â        | Front Panel Nut        |
| Polar Patisserie Prep Counter, 3 door with Marble work surface  | 11       | AB120    | Filter Drier           |
| Polar Patisserie Prep Counter, 3 door with Marble work surface  | 13       | AA965    | Condenser              |
| Polar Patisserie Prep Counter, 3 door with Marble work surface  | 14       | 2        | Unit Board             |
| Polar Patisserie Prep Counter, 3 door with Marble work surface  | 15       |          | Condenser Fan          |
| Polar Patisserie Prep Counter, 3 door with Marble work surface  | 15       | AB309    | Condenser Fan Blade    |
| Polar Patisserie Prep Counter, 3 door with Marble work surface  | 16       | 2        | Basket Guard Grills    |
| Polar Patisserie Prep Counter, 3 door with Marble work surface  | 17       | AB293    | Water Box              |
| Polar Patisserie Prep Counter, 3 door with Marble work surface  | 18       | 2        | Evaporate Pipe         |
| Polar Patisserie Prep Counter, 3 door with Marble work surface  | 19       | AD301    | Door Down Hinge Right  |
| Polar Patisserie Prep Counter, 3 door with Marble work surface  | 20       | 2        | Compressor(R134a)      |
| Polar Patisserie Prep Counter, 3 door with Marble work surface  | 20       | AG014    | Compressor(R600a)      |
| Polar Patisserie Prep Counter, 3 door with Marble work surface  | 21       | 2        | Suction Pipe           |
| Polar Patisserie Prep Counter, 3 door with Marble work surface  | 22       | AA709    | Front Panel Down Hinge |
| Polar Patisserie Prep Counter, 3 door with Marble work surface  | 23       | AA690    | Lock Hook              |
| Polar Patisserie Prep Counter, 3 door with Marble work surface  | 24       |          | Standard Castor-AB856  |
| Polar Patisserie Prep Counter, 3 door with Marble work surface  | 24       | AE824    | Braked Castor-AB328    |
| Polar Patisserie Prep Counter, 3 door with Marble work surface  | 25       | ų        | Body                   |
| Polar Patisserie Prep Counter, 3 door with Marble work surface  | 26       | ų        | Тор                    |
| Polar Patisserie Prep Counter, 3 door with Marble work surface  | 27       | <b>A</b> | Unit Room Cover        |
| Polar Patisserie Prep Counter, 3 door with Marble work surface  | 28       |          | Plug                   |
| Polar Patisserie Prep Counter, 3 door with Marble work surface  | 30       | AA900    | Evaporator Water Pan   |
| Polar Patisserie Prep Counter, 3 door with Marble work surface  | 31       | AB323    | Evaporator             |
| Polar Patisserie Prep Counter, 3 door with Marble work surface  | 32       | U)       | Fan Support            |
| Polar Patisserie Prep Counter, 3 door with Marble work surface  | 33       | AH348    | Circuit Fan            |
| Polar Patisserie Prep Counter, 3 door with Marble work surface  | 34       | A        | Evaporator Cover       |
| Polar Patisserie Prep Counter, 3 door with Marble work surface  | 35       | Â        | Air Flow Conduct Board |
| Polar Patisserie Prep Counter, 3 door with Marble work surface  | 36       | AA639    | Sensor Fixed Clip      |
| Polar Patisserie Prep Counter, 3 door with Marble work surface  | 37       | AB953    | Probe Padding          |
| Polar Patisserie Prep Counter, 3 door with Marble work surface  | 38       | Â        | Back Support Left      |
| lar Patisserie Prep Counter, 3 door with Marble work surface 39 |          | A 570-   | Guide Left             |
| Polar Patisserie Prep Counter, 3 door with Marble work surface  | 52 AF725 |          | Guide Right            |
| Polar Patisserie Prep Counter, 3 door with Marble work surface  | 40       | 2        | Front Support Left     |

| Exploded diagram and spare parts list | (GL182) |
|---------------------------------------|---------|
|                                       |         |

Rev.1.1

| <u>Exploded diagram and spare parts list</u> (GE182)           |     |       | NEV.I.I                              |
|----------------------------------------------------------------|-----|-------|--------------------------------------|
| Polar Patisserie Prep Counter, 3 door with Marble work surface | 41  | AB935 | Door Seal                            |
| Polar Patisserie Prep Counter, 3 door with Marble work surface |     | A     | Door Left(Door With Handle)          |
| Polar Patisserie Prep Counter, 3 door with Marble work surface | 44  | AB346 | Door Spring Hinge                    |
| Polar Patisserie Prep Counter, 3 door with Marble work surface | 49  | AC614 | Sensor                               |
| Polar Patisserie Prep Counter, 3 door with Marble work surface | 50  | æ     | Door Right(Door With Handle)         |
| Polar Patisserie Prep Counter, 3 door with Marble work surface | 51  | 2     | Front Support Right                  |
| Polar Patisserie Prep Counter, 3 door with Marble work surface | 53  | 2     | Back Support Right                   |
| Polar Patisserie Prep Counter, 3 door with Marble work surface | 54  | AD304 | Door Hinge Left                      |
| Polar Patisserie Prep Counter, 3 door with Marble work surface | 55  | æ     | Middle Bridge                        |
| Polar Patisserie Prep Counter, 3 door with Marble work surface | 56  | A     | Door Up Hinge Right                  |
| Polar Patisserie Prep Counter, 3 door with Marble work surface | 57  | AB978 | Door Up Hinge Left                   |
| Polar Patisserie Prep Counter, 3 door with Marble work surface | 58  | æ     | Defrost Heating Element              |
| Polar Patisserie Prep Counter, 3 door with Marble work surface | 59  | æ     | Protector for Heating Element        |
| Polar Patisserie Prep Counter, 3 door with Marble work surface | 60  | AJ133 | Middle Girder Fixer                  |
| Polar Patisserie Prep Counter, 3 door with Marble work surface | N/A | AB971 | Thermostat Protective Box            |
| Polar Patisserie Prep Counter, 3 door with Marble work surface | N/A | AJ162 | Electrics for compressor<br>HPKD190A |