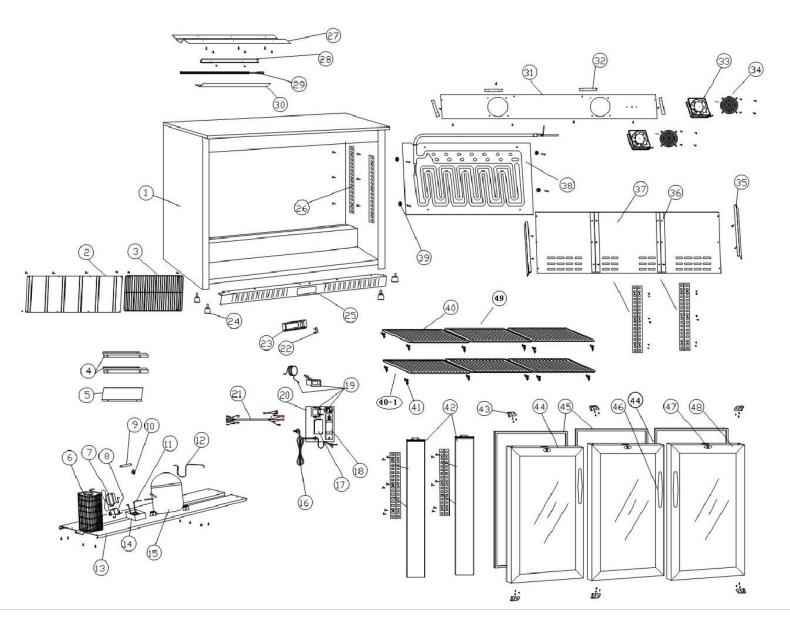

| Machine                                                                                                                | Explode | Code      | Description                     |
|------------------------------------------------------------------------------------------------------------------------|---------|-----------|---------------------------------|
| Triple Hinged Door Back Bar Cooler 850mm - Black with LED                                                              | 1       | 2         | Machine Body                    |
| Triple Hinged Door Back Bar Cooler 850mm - Black with LED                                                              | 2       | 2         | Rear Panel – Compressor Housing |
| Triple Hinged Door Back Bar Cooler 850mm - Black with LED                                                              | 3       | 2         | Rear Grill – Compressor Housing |
| Triple Hinged Door Back Bar Cooler 850mm - Black with LED                                                              | 4       | 2         | Front Panel Bracket             |
| Triple Hinged Door Back Bar Cooler 850mm - Black with LED                                                              | 5       | 2         | Plate                           |
| Triple Hinged Door Back Bar Cooler 850mm - Black with LED                                                              | 6       | 2         | Condenser                       |
| Triple Hinged Door Back Bar Cooler 850mm - Black with LED                                                              | 7       | AF567     | Condenser Fan                   |
| Triple Hinged Door Back Bar Cooler 850mm - Black with LED                                                              | 8       | 2         | Fan Mounting                    |
| Triple Hinged Door Back Bar Cooler 850mm - Black with LED                                                              | 9       | <br>AF551 | Filter Drier                    |
| Triple Hinged Door Back Bar Cooler 850mm - Black with LED                                                              | 10      | 2         | Filter Drier Clip               |
| Triple Hinged Door Back Bar Cooler 850mm - Black with LED                                                              | 10      | 8         | Tube                            |
| Triple Hinged Door Back Bar Cooler 850mm - Black with LED                                                              | 12      | 2         | Tube                            |
| Triple Hinged Door Back Bar Cooler 850mm - Black with LED                                                              | 12      | 2         | Compressor Mounting Plate       |
|                                                                                                                        | 13      | AF568     | Drip Tray                       |
| Triple Hinged Door Back Bar Cooler 850mm - Black with LED<br>Triple Hinged Door Back Bar Cooler 850mm - Black with LED | 14      | AF569     | Compressor                      |
|                                                                                                                        |         | AF309     | Power Lead & Plug               |
| Triple Hinged Door Back Bar Cooler 850mm - Black with LED                                                              | 16      | 2         | Junction Box                    |
| Triple Hinged Door Back Bar Cooler 850mm - Black with LED                                                              | 17      | -         | LED Power Supply                |
| Triple Hinged Door Back Bar Cooler 850mm - Black with LED                                                              | 18      | AF554     | Controller                      |
| Triple Hinged Door Back Bar Cooler 850mm - Black with LED                                                              | 19      | AF555     |                                 |
| Triple Hinged Door Back Bar Cooler 850mm - Black with LED                                                              | 19-1    | AF549     | Complete Controller Set         |
| Triple Hinged Door Back Bar Cooler 850mm - Black with LED                                                              | 20      | 2         | Mounting Plate                  |
| Triple Hinged Door Back Bar Cooler 850mm - Black with LED                                                              | 21      | 2         | Wiring Loom                     |
| Triple Hinged Door Back Bar Cooler 850mm - Black with LED                                                              | 22      | AF556     | Light Switch                    |
| Triple Hinged Door Back Bar Cooler 850mm - Black with LED                                                              | 23      | 2         | Controller Mounting Plate       |
| Triple Hinged Door Back Bar Cooler 850mm - Black with LED                                                              | 24      | AF557     | Foot                            |
| Triple Hinged Door Back Bar Cooler 850mm - Black with LED                                                              | 25      | AF578     | Front Panel                     |
| Triple Hinged Door Back Bar Cooler 850mm - Black with LED                                                              | 26      | 2         | Shelf Rail                      |
| Triple Hinged Door Back Bar Cooler 850mm - Black with LED                                                              | 27      | 2         | LED Mounting                    |
| Triple Hinged Door Back Bar Cooler 850mm - Black with LED                                                              | 28      | 2         | LED Cover Fixing Plate          |
| Triple Hinged Door Back Bar Cooler 850mm - Black with LED                                                              | 29      | AF580     | LED Light                       |
| Triple Hinged Door Back Bar Cooler 850mm - Black with LED                                                              | 30      | 2         | LED Cover                       |
| Triple Hinged Door Back Bar Cooler 850mm - Black with LED                                                              | 31      | 2         | Evaporator Mounting Plate       |
| Triple Hinged Door Back Bar Cooler 850mm - Black with LED                                                              | 32      | 2         | Mounting Support Bracket        |
| Triple Hinged Door Back Bar Cooler 850mm - Black with LED                                                              | 33      | AF561     | Evaporator Fan                  |
| Triple Hinged Door Back Bar Cooler 850mm - Black with LED                                                              | 34      | 2         | Fan Grill                       |
| Triple Hinged Door Back Bar Cooler 850mm - Black with LED                                                              | 35      | 2         | Bracket                         |
| Triple Hinged Door Back Bar Cooler 850mm - Black with LED                                                              | 36      | 2         | Support                         |
| Triple Hinged Door Back Bar Cooler 850mm - Black with LED                                                              | 37      | 2         | Panel                           |
| Triple Hinged Door Back Bar Cooler 850mm - Black with LED                                                              | 38      | 2         | Evaporator                      |
| Triple Hinged Door Back Bar Cooler 850mm - Black with LED                                                              | 39      | 2         | Evaporator support              |
| Triple Hinged Door Back Bar Cooler 850mm - Black with LED                                                              | 40      | AG090     | Shelf                           |
| Triple Hinged Door Back Bar Cooler 850mm - Black with LED                                                              | 40-1    | AF401     | Wine Shelf Right/Left-hand Side |
| Triple Hinged Door Back Bar Cooler 850mm - Black with LED                                                              | 40-2    | AF402     | Wine Shelf- Middle              |
| Triple Hinged Door Back Bar Cooler 850mm - Black with LED                                                              | 41      | AF562     | Shelf Clip                      |
| Triple Hinged Door Back Bar Cooler 850mm - Black with LED                                                              | 42      | 1         | Pilaster assemblies             |
| Triple Hinged Door Back Bar Cooler 850mm - Black with LED                                                              | 43      | AF563     | Door hinge                      |
| Triple Hinged Door Back Bar Cooler 850mm - Black with LED                                                              | 44      | 2         | Left door                       |
| Triple Hinged Door Back Bar Cooler 850mm - Black with LED                                                              | 45      | AF573     | Door gasket                     |
| Triple Hinged Door Back Bar Cooler 850mm - Black with LED                                                              | 46      | AF565     | Handle                          |
| Triple Hinged Door Back Bar Cooler 850mm - Black with LED                                                              | 47      | AF566     | Lock                            |
| Triple Hinged Door Back Bar Cooler 850mm - Black with LED                                                              | 48      | 2         | Right door                      |
| Triple Hinged Door Back Bar Cooler 850mm - Black with LED                                                              | 49      | AG092     | Shelf - Middle                  |
|                                                                                                                        |         | 1.3052    | 1                               |