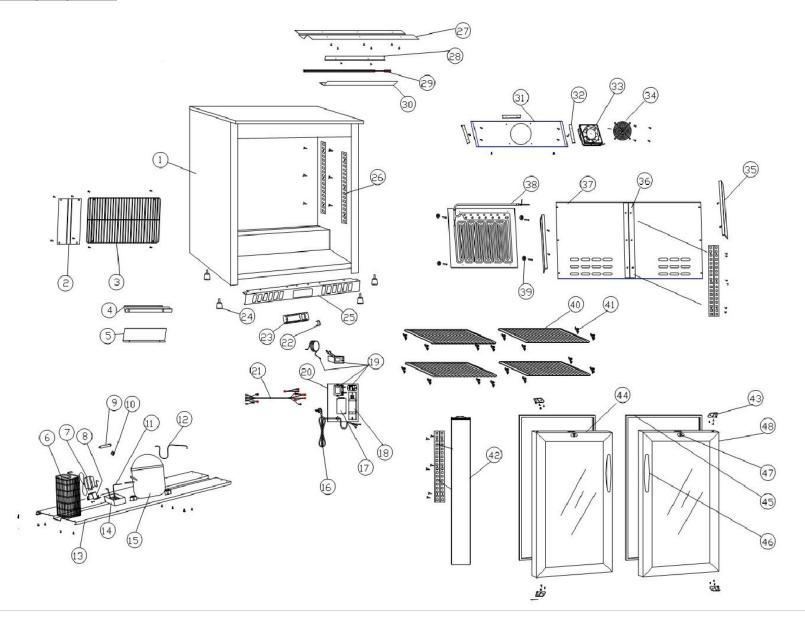

| Machine                                                   | Explode | Code     | Description                 |
|-----------------------------------------------------------|---------|----------|-----------------------------|
| Double Hinged Door Back Bar Cooler 850mm - Black with LED | 1       | <b>*</b> | Body                        |
| Double Hinged Door Back Bar Cooler 850mm - Black with LED | 2       | <b>~</b> | Rear Panel – Compressor     |
| Double Hinged Door Back Bar Cooler 850mm - Black with LED | 3       | <b>*</b> | Rear Grill – Compressor     |
| Double Hinged Door Back Bar Cooler 850mm - Black with LED | 4       | <b>*</b> | Front Panel Bracket         |
| Double Hinged Door Back Bar Cooler 850mm - Black with LED | 5       | <b>2</b> | Plate                       |
| Double Hinged Door Back Bar Cooler 850mm - Black with LED | 6       | <b>*</b> | Condenser                   |
| Double Hinged Door Back Bar Cooler 850mm - Black with LED | 7       | AF567    | Fan Motor                   |
| Double Hinged Door Back Bar Cooler 850mm - Black with LED | 8       | <b>*</b> | Fan Mounting                |
| Double Hinged Door Back Bar Cooler 850mm - Black with LED | 9       | AF551    | Filter Drier                |
| Double Hinged Door Back Bar Cooler 850mm - Black with LED | 10      | <b>*</b> | Filter Clip                 |
| Double Hinged Door Back Bar Cooler 850mm - Black with LED | 11      | <b>2</b> | Tube                        |
| Double Hinged Door Back Bar Cooler 850mm - Black with LED | 12      | <b>~</b> | Pipe                        |
| Double Hinged Door Back Bar Cooler 850mm - Black with LED | 13      | <b>*</b> | Compressor Mounting Plate   |
| Double Hinged Door Back Bar Cooler 850mm - Black with LED | 14      | AF568    | Drip Tray                   |
| Double Hinged Door Back Bar Cooler 850mm - Black with LED | 15      | AF569    | Compressor                  |
| Double Hinged Door Back Bar Cooler 850mm - Black with LED | 16      | <b>*</b> | Power Cable                 |
| Double Hinged Door Back Bar Cooler 850mm - Black with LED | 17      | <b>*</b> | Junction Box                |
| Double Hinged Door Back Bar Cooler 850mm - Black with LED | 18      | AF554    | LED Power Supply            |
| Double Hinged Door Back Bar Cooler 850mm - Black with LED | 19      | AF555    | Digital Controller          |
| Double Hinged Door Back Bar Cooler 850mm - Black with LED | 19-1    | AF549    | Complete Controller Set     |
| Double Hinged Door Back Bar Cooler 850mm - Black with LED | 20      | 2        | Mounting Plate              |
| Double Hinged Door Back Bar Cooler 850mm - Black with LED | 21      | <b>2</b> | Wiring Loom                 |
| Double Hinged Door Back Bar Cooler 850mm - Black with LED | 22      | AF556    | Light Switch                |
| Double Hinged Door Back Bar Cooler 850mm - Black with LED | 23      | 2        | Controller Mounting Plate   |
| Double Hinged Door Back Bar Cooler 850mm - Black with LED | 24      | AF557    | Foot                        |
| Double Hinged Door Back Bar Cooler 850mm - Black with LED | 25      | AF570    | Front Panel                 |
| Double Hinged Door Back Bar Cooler 850mm - Black with LED | 26      | 2        | Shelf Rail                  |
| Double Hinged Door Back Bar Cooler 850mm - Black with LED | 27      | 2        | LED Mounting                |
| Double Hinged Door Back Bar Cooler 850mm - Black with LED | 28      | <b>2</b> | LED Cover Mounting Plate    |
| Double Hinged Door Back Bar Cooler 850mm - Black with LED | 29      | AF572    | LED Light                   |
| Double Hinged Door Back Bar Cooler 850mm - Black with LED | 30      | 2        | LED Cover                   |
| Double Hinged Door Back Bar Cooler 850mm - Black with LED | 31      | <b>2</b> | Fan Support                 |
| Double Hinged Door Back Bar Cooler 850mm - Black with LED | 32      | <b>2</b> | Bracket                     |
| Double Hinged Door Back Bar Cooler 850mm - Black with LED | 33      | AF561    | Fan                         |
| Double Hinged Door Back Bar Cooler 850mm - Black with LED | 34      | <b>~</b> | Fan Grill                   |
| Double Hinged Door Back Bar Cooler 850mm - Black with LED | 35      | <b>2</b> | Bracket                     |
| Double Hinged Door Back Bar Cooler 850mm - Black with LED | 36      | <b>2</b> | Support                     |
| Double Hinged Door Back Bar Cooler 850mm - Black with LED | 37      | <b>~</b> | Rear Panel                  |
| Double Hinged Door Back Bar Cooler 850mm - Black with LED | 38      | <b>*</b> | Evaporator                  |
| Double Hinged Door Back Bar Cooler 850mm - Black with LED | 39      | <b>*</b> | Fixings                     |
| Double Hinged Door Back Bar Cooler 850mm - Black with LED | 40      | AG090    | Shelf Right/Left-hand Side  |
| Double Hinged Door Back Bar Cooler 850mm - Black with LED | 40-1    | AF401    | Wine Shelf Right/ Left-hand |
| Double Hinged Door Back Bar Cooler 850mm - Black with LED | 41      | AF562    | Shelf Clip                  |
| Double Hinged Door Back Bar Cooler 850mm - Black with LED | 42      | <b>~</b> | Support                     |
| Double Hinged Door Back Bar Cooler 850mm - Black with LED | 43      | AF563    | Door Hinge                  |
| Double Hinged Door Back Bar Cooler 850mm - Black with LED | 44      | <b>~</b> | Left Door                   |
| Double Hinged Door Back Bar Cooler 850mm - Black with LED | 45      | AF573    | Door Gasket                 |
| Double Hinged Door Back Bar Cooler 850mm - Black with LED | 46      | AF565    | Handle                      |
| Double Hinged Door Back Bar Cooler 850mm - Black with LED | 47      | AF566    | Lock                        |
| Double Hinged Door Back Bar Cooler 850mm - Black with LED | 48      | <b>2</b> | Right Door                  |