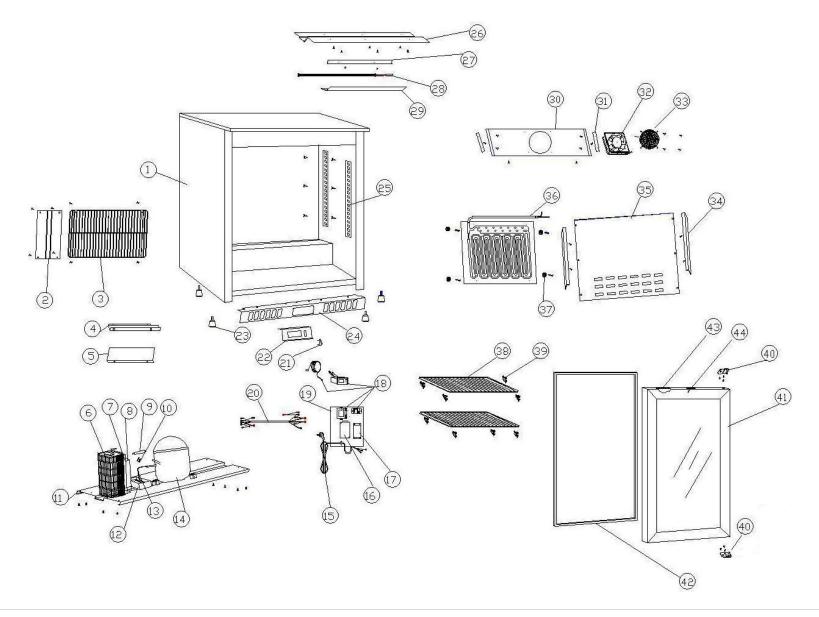

| Machine                                             | Explode | Code      | Description               |
|-----------------------------------------------------|---------|-----------|---------------------------|
| Single Door Back Bar Cooler 850mm - Black with LED  | 1       | <b>2</b>  | Machine Body              |
| Single Door Back Bar Cooler 850mm - Black with LED  | 2       | <b>*</b>  | Rear Panel – Compressor   |
| Single Door Back Bar Cooler 850mm - Black with LED  | 3       | <b>2</b>  | Rear Grill – Compressor   |
| Single Door Back Bar Cooler 850mm - Black with LED  | 4       | <b>*</b>  | Front Panel Bracket       |
| Single Door Back Bar Cooler 850mm - Black with LED  | 5       | <b>*</b>  | Plate                     |
| Single Door Back Bar Cooler 850mm - Black with LED  | 6       | <b>2</b>  | Condenser                 |
| Single Door Back Bar Cooler 850mm - Black with LED  | 7       | <b>*</b>  | Condenser Fan Mounting    |
| Single Door Back Bar Cooler 850mm - Black with LED  | 8       | AF561     | Condenser Fan             |
| Single Door Back Bar Cooler 850mm - Black with LED  | 9       | AF551     | Filter Drier              |
| Single Door Back Bar Cooler 850mm - Black with LED  | 10      | <b>*</b>  | Filter Drier Clip         |
| Single Door Back Bar Cooler 850mm - Black with LED  | 11      | <b>*</b>  | Compressor Mounting Plate |
| Single Door Back Bar Cooler 850mm - Black with LED  | 12      | AF552     | Drip Tray                 |
| Single Door Back Bar Cooler 850mm - Black with LED  | 13      | <b>*</b>  | Copper Tube               |
| Single Door Back Bar Cooler 850mm - Black with LED  | 14      | AF553     | Compressor                |
| Single Door Back Bar Cooler 850mm - Black with LED  | 15      | <b>*</b>  | Power Lead & Plug         |
| Single Door Back Bar Cooler 850mm - Black with LED  | 16      | <b>~</b>  | Junction Box              |
| Single Door Back Bar Cooler 850mm - Black with LED  | 17      | AF554     | LED Power Supply          |
| Single Door Back Bar Cooler 850mm - Black with LED  | 18      | AF555     | Controller                |
| Single Door Back Bar Cooler 850mm - Black with LED  | 18-1    | AF549     | Complete Controller Set   |
| Single Door Back Bar Cooler 850mm - Black with LED  | 19      | <b>2</b>  | Mounting Plate            |
| Single Door Back Bar Cooler 850mm - Black with LED  | 20      | <b>~</b>  | Wiring Loom               |
| Single Door Back Bar Cooler 850mm - Black with LED  | 21      | AF556     | Light switch              |
| Single Door Back Bar Cooler 850mm - Black with LED  | 22      | <b>2</b>  | Controller Mounting Plate |
| Single Door Back Bar Cooler 850mm - Black with LED  | 23      | AF557     | Foot                      |
| Single Door Back Bar Cooler 850mm - Black with LED  | 24      | AF558     | Front Panel               |
| Single Door Back Bar Cooler 850mm - Black with LED  | 25      | <b>2</b>  | Shelf Rail                |
| Single Door Back Bar Cooler 850mm - Black with LED  | 26      | <u>~</u>  | LED Mounting              |
| Single Door Back Bar Cooler 850mm - Black with LED  | 27      | <b>2</b>  | LED Cover Fixing Plate    |
| Single Door Back Bar Cooler 850mm - Black with LED  | 28      | AF560     | LED Light                 |
| Single Door Back Bar Cooler 850mm - Black with LED  | 29      | <b>2</b>  | LED Cover                 |
| Single Door Back Bar Cooler 850mm - Black with LED  | 30      | <b>**</b> | Fan Mounting              |
| Single Door Back Bar Cooler 850mm - Black with LED  | 31      | <b>*</b>  | Fan Mounting Support      |
| Single Door Back Bar Cooler 850mm - Black with LED  | 32      | AF561     | Evaporator Fan            |
| Single Door Back Bar Cooler 850mm - Black with LED  | 33      | <b>2</b>  | Fan Grill                 |
| Single Door Back Bar Cooler 850mm - Black with LED  | 34      | <b>*</b>  | Support                   |
| Single Door Back Bar Cooler 850mm - Black with LED  | 35      | <b>~</b>  | Panel                     |
| Single Door Back Bar Cooler 850mm - Black with LED  | 36      | <b>2</b>  | Evaporator                |
| Single Door Back Bar Cooler 850mm - Black with LED  | 37      | <b>**</b> | Fixings                   |
| Single Door Back Bar Cooler 850mm - Black with LED  | 38      | AG092     | Shelf                     |
| Single Door Back Bar Cooler 850mm - Black with LED  | 38-1    | AF400     | Wine Shelf                |
| Single Door Back Bar Cooler 850mm - Black with LED  | 39      | AF562     | Shelf Clips               |
| Single Door Back Bar Cooler 850mm - Black with LED  | 40      | AF563     | Door Hinge                |
| Single Door Back Bar Cooler 850mm - Black with LED  | 41      | <b>2</b>  | Door                      |
| Single Door Back Bar Cooler 850mm - Black With LED  | 42      | AF405     | Door gasket               |
| Single Door Back Bar Cooler 850mm - Black With LED  | 43      | AF565     | Handle                    |
| Single Door Back Bar Cooler 850mm - Black With LED  | 44      | AF566     | Lock                      |
| Single 2001 Back bar cooler 00011111 Black With LED | 77      | , 11 300  | 200.0                     |