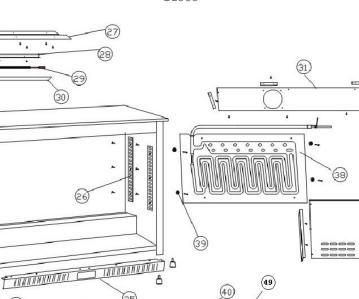

## GL009

| Machine                                           | Explod   | Code           | Description                     |
|---------------------------------------------------|----------|----------------|---------------------------------|
| Triple Hinged Door Back Bar Cooler St/St with LED | 1        | 2              | Body                            |
| Triple Hinged Door Back Bar Cooler St/St with LED | 2        | 2              | Rear Panel – Compressor Housing |
| Triple Hinged Door Back Bar Cooler St/St with LED | 3        | <b>a</b>       | Rear Grill – Compressor Housing |
| Triple Hinged Door Back Bar Cooler St/St with LED | 4        | <b>A</b>       | Front Panel Bracket             |
| Triple Hinged Door Back Bar Cooler St/St with LED | 5        | <b>A</b>       | Plate                           |
| Triple Hinged Door Back Bar Cooler St/St with LED | 6        | <b>a</b>       | Condenser                       |
| Triple Hinged Door Back Bar Cooler St/St with LED | 7        | AF567          | Condenser Fan                   |
| Triple Hinged Door Back Bar Cooler St/St with LED | 8        | <b>A</b>       | Fan Mounting                    |
| Triple Hinged Door Back Bar Cooler St/St with LED | 9        | AF551          | Filter Drier                    |
| Triple Hinged Door Back Bar Cooler St/St with LED | 10       | 2              | Filter Clip                     |
| Triple Hinged Door Back Bar Cooler St/St with LED | 11       | 2              | Tube                            |
| Triple Hinged Door Back Bar Cooler St/St with LED | 12       | 2              | Pipe                            |
| Triple Hinged Door Back Bar Cooler St/St with LED | 13       | 2              | Compressor Mounting Plate       |
| Triple Hinged Door Back Bar Cooler St/St with LED | 14       | AF568          | Drip Tray                       |
| Triple Hinged Door Back Bar Cooler St/St with LED | 15       | AF569          | Compressor                      |
| Triple Hinged Door Back Bar Cooler St/St with LED | 16       | 2              | Power Cable                     |
| Triple Hinged Door Back Bar Cooler St/St with LED | 17       | 2              | Junction Box                    |
| Triple Hinged Door Back Bar Cooler St/St with LED | 18       | AF554          | LED Power Supply                |
| Triple Hinged Door Back Bar Cooler St/St with LED | 19       | AF555          | Digital Controller              |
| Triple Hinged Door Back Bar Cooler St/St with LED | 19-1     | AF549          | Complete Controller Set         |
| Triple Hinged Door Back Bar Cooler St/St with LED | 20       | <b>A</b> 345   | Mounting Plate                  |
| Triple Hinged Door Back Bar Cooler St/St with LED | 20       | 8              | Wiring Loom                     |
| Triple Hinged Door Back Bar Cooler St/St with LED | 21       | AF556          | Light Switch                    |
| Triple Hinged Door Back Bar Cooler St/St with LED | 23       | A 330          | Controller Mounting Plate       |
| Triple Hinged Door Back Bar Cooler St/St with LED | 23       | AF557          | Foot                            |
| Triple Hinged Door Back Bar Cooler St/St with LED | 24       | AF404          | Front Panel                     |
| Triple Hinged Door Back Bar Cooler St/St with LED | 26       | A1404<br>2     | Shelf Rail                      |
| Triple Hinged Door Back Bar Cooler St/St with LED | 20       | 2              | LED Mounting                    |
| Triple Hinged Door Back Bar Cooler St/St with LED | 28       | 2              | LED Wounting Plate              |
| Triple Hinged Door Back Bar Cooler St/St with LED | 20       | AF580          | LED Light                       |
| Triple Hinged Door Back Bar Cooler St/St with LED | 30       | <b>a</b>       | LED Cover                       |
| Triple Hinged Door Back Bar Cooler St/St with LED | 31       | æ              | Fan Support                     |
| Triple Hinged Door Back Bar Cooler St/St with LED | 32       | 2              | Bracket                         |
| Triple Hinged Door Back Bar Cooler St/St with LED | 33       | AF561          | Fan                             |
| Triple Hinged Door Back Bar Cooler St/St with LED | 34       | <b>A</b> 1301  | Fan Grill                       |
| Triple Hinged Door Back Bar Cooler St/St with LED | 35       | 2              | Bracket                         |
| Triple Hinged Door Back Bar Cooler St/St with LED | 36       | 2              | Support                         |
| Triple Hinged Door Back Bar Cooler St/St with LED | 37       | 2              | Rear Panel                      |
| Triple Hinged Door Back Bar Cooler St/St with LED | 38       | 8              | Evaporator                      |
| Triple Hinged Door Back Bar Cooler St/St with LED | 39       | 2              | Fixings                         |
| Triple Hinged Door Back Bar Cooler St/St with LED | 40       | AG090          | Shelf                           |
| Triple Hinged Door Back Bar Cooler St/St with LED | 40-1     | AG050<br>AF401 | Wine Shelf Right/Left           |
| Triple Hinged Door Back Bar Cooler St/St with LED | 40-1     | AF401          | Wine - Middle                   |
| Triple Hinged Door Back Bar Cooler St/St with LED | 40-2     | AF562          | Shelf Clip                      |
| Triple Hinged Door Back Bar Cooler St/St with LED | 41       | AF302          | Support                         |
| Triple Hinged Door Back Bar Cooler St/St with LED | 42       | AF563          | Door Hinge                      |
| Triple Hinged Door Back Bar Cooler St/St with LED | 43       | AF303          | Left Door                       |
| Triple Hinged Door Back Bar Cooler St/St with LED | 44       | AF573          | Door Gasket                     |
| Triple Hinged Door Back Bar Cooler St/St with LED | 45       | AF573          | Handle                          |
| Triple Hinged Door Back Bar Cooler St/St with LED | 40       | AF566          | Lock                            |
| Triple Hinged Door Back Bar Cooler St/St with LED | 47       | AF300          | Right Door                      |
| Triple Hinged Door Back Bar Cooler St/St with LED | 48<br>49 | AG091          | Shelf – Middle                  |
| יוואפע סטט שמנג שמו נטטופו גו/גר אונוו LED        | 49       | AG091          |                                 |