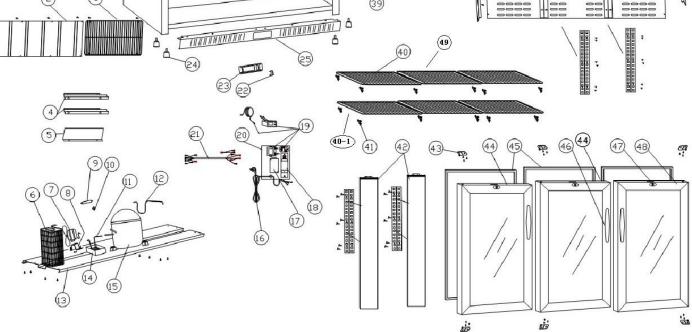

## GL009

| Machine                                           | Explod   | Code           | Description                     |
|---------------------------------------------------|----------|----------------|---------------------------------|
| Triple Hinged Door Back Bar Cooler St/St with LED | 1        | 2              | Body                            |
| Triple Hinged Door Back Bar Cooler St/St with LED | 2        | 2              | Rear Panel – Compressor Housing |
| Triple Hinged Door Back Bar Cooler St/St with LED | 3        | <b>a</b>       | Rear Grill – Compressor Housing |
| Triple Hinged Door Back Bar Cooler St/St with LED | 4        | <b>A</b>       | Front Panel Bracket             |
| Triple Hinged Door Back Bar Cooler St/St with LED | 5        | <b>A</b>       | Plate                           |
| Triple Hinged Door Back Bar Cooler St/St with LED | 6        | <b>a</b>       | Condenser                       |
| Triple Hinged Door Back Bar Cooler St/St with LED | 7        | AF567          | Condenser Fan                   |
| Triple Hinged Door Back Bar Cooler St/St with LED | 8        | <b>A</b>       | Fan Mounting                    |
| Triple Hinged Door Back Bar Cooler St/St with LED | 9        | AF551          | Filter Drier                    |
| Triple Hinged Door Back Bar Cooler St/St with LED | 10       | 2              | Filter Clip                     |
| Triple Hinged Door Back Bar Cooler St/St with LED | 11       | 2              | Tube                            |
| Triple Hinged Door Back Bar Cooler St/St with LED | 12       | 2              | Pipe                            |
| Triple Hinged Door Back Bar Cooler St/St with LED | 13       | 2              | Compressor Mounting Plate       |
| Triple Hinged Door Back Bar Cooler St/St with LED | 14       | AF568          | Drip Tray                       |
| Triple Hinged Door Back Bar Cooler St/St with LED | 15       | AF569          | Compressor                      |
| Triple Hinged Door Back Bar Cooler St/St with LED | 16       | 2              | Power Cable                     |
| Triple Hinged Door Back Bar Cooler St/St with LED | 17       | 2              | Junction Box                    |
| Triple Hinged Door Back Bar Cooler St/St with LED | 18       | AF554          | LED Power Supply                |
| Triple Hinged Door Back Bar Cooler St/St with LED | 19       | AF555          | Digital Controller              |
| Triple Hinged Door Back Bar Cooler St/St with LED | 19-1     | AF549          | Complete Controller Set         |
| Triple Hinged Door Back Bar Cooler St/St with LED | 20       | <b>A</b> 345   | Mounting Plate                  |
| Triple Hinged Door Back Bar Cooler St/St with LED | 20       | 8              | Wiring Loom                     |
| Triple Hinged Door Back Bar Cooler St/St with LED | 21       | AF556          | Light Switch                    |
| Triple Hinged Door Back Bar Cooler St/St with LED | 23       | A 330          | Controller Mounting Plate       |
| Triple Hinged Door Back Bar Cooler St/St with LED | 23       | AF557          | Foot                            |
| Triple Hinged Door Back Bar Cooler St/St with LED | 24       | AF404          | Front Panel                     |
| Triple Hinged Door Back Bar Cooler St/St with LED | 26       | A1404<br>2     | Shelf Rail                      |
| Triple Hinged Door Back Bar Cooler St/St with LED | 20       | 2              | LED Mounting                    |
| Triple Hinged Door Back Bar Cooler St/St with LED | 28       | 2              | LED Wounting Plate              |
| Triple Hinged Door Back Bar Cooler St/St with LED | 20       | AF580          | LED Light                       |
| Triple Hinged Door Back Bar Cooler St/St with LED | 30       | <b>a</b>       | LED Cover                       |
| Triple Hinged Door Back Bar Cooler St/St with LED | 31       | æ              | Fan Support                     |
| Triple Hinged Door Back Bar Cooler St/St with LED | 32       | 2              | Bracket                         |
| Triple Hinged Door Back Bar Cooler St/St with LED | 33       | AF561          | Fan                             |
| Triple Hinged Door Back Bar Cooler St/St with LED | 34       | <b>A</b> 1301  | Fan Grill                       |
| Triple Hinged Door Back Bar Cooler St/St with LED | 35       | 2              | Bracket                         |
| Triple Hinged Door Back Bar Cooler St/St with LED | 36       | 2              | Support                         |
| Triple Hinged Door Back Bar Cooler St/St with LED | 37       | 2              | Rear Panel                      |
| Triple Hinged Door Back Bar Cooler St/St with LED | 38       | 8              | Evaporator                      |
| Triple Hinged Door Back Bar Cooler St/St with LED | 39       | 2              | Fixings                         |
| Triple Hinged Door Back Bar Cooler St/St with LED | 40       | AG090          | Shelf                           |
| Triple Hinged Door Back Bar Cooler St/St with LED | 40-1     | AG050<br>AF401 | Wine Shelf Right/Left           |
| Triple Hinged Door Back Bar Cooler St/St with LED | 40-1     | AF401          | Wine - Middle                   |
| Triple Hinged Door Back Bar Cooler St/St with LED | 40-2     | AF562          | Shelf Clip                      |
| Triple Hinged Door Back Bar Cooler St/St with LED | 41       | AF302          | Support                         |
| Triple Hinged Door Back Bar Cooler St/St with LED | 42       | AF563          | Door Hinge                      |
| Triple Hinged Door Back Bar Cooler St/St with LED | 43       | AF303          | Left Door                       |
| Triple Hinged Door Back Bar Cooler St/St with LED | 44       | AF573          | Door Gasket                     |
| Triple Hinged Door Back Bar Cooler St/St with LED | 45       | AF573          | Handle                          |
| Triple Hinged Door Back Bar Cooler St/St with LED | 40       | AF566          | Lock                            |
| Triple Hinged Door Back Bar Cooler St/St with LED | 47       | AF300          | Right Door                      |
| Triple Hinged Door Back Bar Cooler St/St with LED | 48<br>49 | AG091          | Shelf – Middle                  |
| יוואפע סטט שמנג שמו נטטופו גו/גר אונוו LED        | 49       | AG091          |                                 |