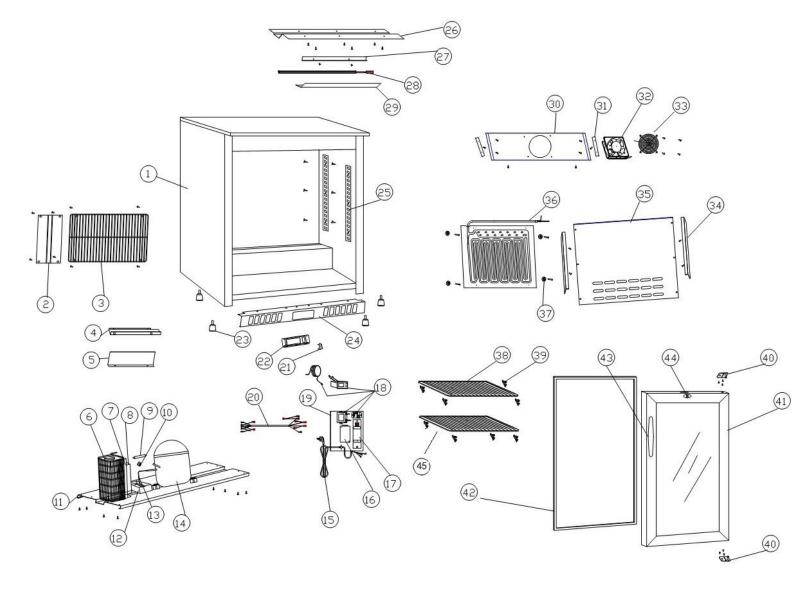

| Machine                                           | Explod | Code     | Description                      |
|---------------------------------------------------|--------|----------|----------------------------------|
| Single Door Back Bar Cooler St/St finish with LED | 1      | 2        | Machine Body                     |
| Single Door Back Bar Cooler St/St finish with LED | 2      | <b>2</b> | Rear Panel of Compressor Housing |
| Single Door Back Bar Cooler St/St finish with LED | 3      | <b>2</b> | Rear Grill of Compressor Housing |
| Single Door Back Bar Cooler St/St finish with LED | 4      | <b>2</b> | Front Panel Bracket              |
| Single Door Back Bar Cooler St/St finish with LED | 5      | <b>2</b> | Plate                            |
| Single Door Back Bar Cooler St/St finish with LED | 6      | <b>2</b> | Condenser                        |
| Single Door Back Bar Cooler St/St finish with LED | 7      | <b>2</b> | Condenser Fan Mounting           |
| Single Door Back Bar Cooler St/St finish with LED | 8      | AF561    | Condenser Fan                    |
| Single Door Back Bar Cooler St/St finish with LED | 9      | AF551    | Filter Drier                     |
| Single Door Back Bar Cooler St/St finish with LED | 10     | <b>2</b> | Filter Clip                      |
| Single Door Back Bar Cooler St/St finish with LED | 11     | <b>2</b> | Compressor Mounting Plate        |
| Single Door Back Bar Cooler St/St finish with LED | 12     | AF552    | Drip Tray                        |
| Single Door Back Bar Cooler St/St finish with LED | 13     | <b>2</b> | Tube                             |
| Single Door Back Bar Cooler St/St finish with LED | 14     | AF553    | Compressor                       |
| Single Door Back Bar Cooler St/St finish with LED | 15     | <b>2</b> | Power Cable                      |
| Single Door Back Bar Cooler St/St finish with LED | 16     | <b>~</b> | Junction Box                     |
| Single Door Back Bar Cooler St/St finish with LED | 17     | AF554    | LED Power Supply                 |
| Single Door Back Bar Cooler St/St finish with LED | 18     | AF555    | Digital Controller               |
| Single Door Back Bar Cooler St/St finish with LED | 18-1   | AF549    | Complete Controller Set          |
| Single Door Back Bar Cooler St/St finish with LED | 19     | <b>2</b> | Mounting Plate                   |
| Single Door Back Bar Cooler St/St finish with LED | 20     | 2        | Wiring Loom                      |
| Single Door Back Bar Cooler St/St finish with LED | 21     | AF556    | Light Switch                     |
| Single Door Back Bar Cooler St/St finish with LED | 22     | <b>2</b> | Controller Mounting Plate        |
| Single Door Back Bar Cooler St/St finish with LED | 23     | AF557    | Foot                             |
| Single Door Back Bar Cooler St/St finish with LED | 24     | AF583    | Font Panel                       |
| Single Door Back Bar Cooler St/St finish with LED | 25     | <b>Æ</b> | Shelf Rail                       |
| Single Door Back Bar Cooler St/St finish with LED | 26     | <b>2</b> | LED Mounting                     |
| Single Door Back Bar Cooler St/St finish with LED | 27     | 2        | Light Cover Mounting Plate       |
| Single Door Back Bar Cooler St/St finish with LED | 28     | AF560    | LED Light                        |
| Single Door Back Bar Cooler St/St finish with LED | 29     | <b>~</b> | LED Cover                        |
| Single Door Back Bar Cooler St/St finish with LED | 30     | 2        | Fan Support                      |
| Single Door Back Bar Cooler St/St finish with LED | 31     | <b>~</b> | Bracket                          |
| Single Door Back Bar Cooler St/St finish with LED | 32     | AF561    | Fan                              |
| Single Door Back Bar Cooler St/St finish with LED | 33     | 2        | Fan Grill                        |
| Single Door Back Bar Cooler St/St finish with LED | 34     | <b>2</b> | Bracket                          |
| Single Door Back Bar Cooler St/St finish with LED | 35     | 2        | Panel                            |
| Single Door Back Bar Cooler St/St finish with LED | 36     | <b>2</b> | Evaporator                       |
| Single Door Back Bar Cooler St/St finish with LED | 37     | 2        | Fixings                          |
| Single Door Back Bar Cooler St/St finish with LED | 38     | AG092    | Shelf                            |
| Single Door Back Bar Cooler St/St finish with LED | 38-1   | AF400    | Wine Shelf                       |
| Single Door Back Bar Cooler St/St finish with LED | 39     | AF562    | Shelf Clip                       |
| Single Door Back Bar Cooler St/St finish with LED | 40     | AF563    | Door Hinge                       |
| Single Door Back Bar Cooler St/St finish with LED | 41     | <b>*</b> | Door                             |
| Single Door Back Bar Cooler St/St finish with LED | 42     | AF564    | Gasket                           |
| Single Door Back Bar Cooler St/St finish with LED | 43     | AF582    | Handle                           |
| Single Door Back Bar Cooler St/St finish with LED | 44     | AF566    | Lock                             |