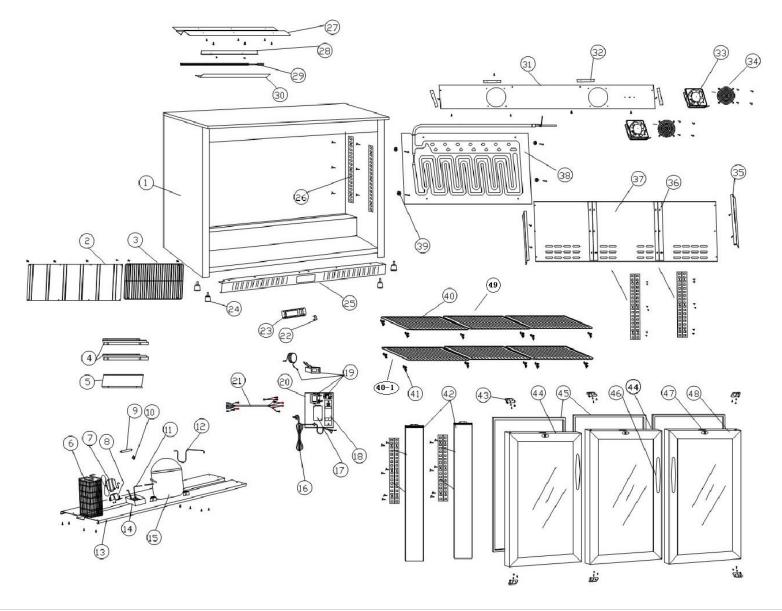

| Triple Hinged Door Back Bar Chiller - Black with LED Triple Hinged Door Back Bar Chiller - Black with LED Triple Hinged Door Back Bar Chiller - Black with LED Triple Hinged Door Back Bar Chiller - Black with LED Triple Hinged Door Back Bar Chiller - Black with LED Triple Hinged Door Back Bar Chiller - Black with LED Triple Hinged Door Back Bar Chiller - Black with LED Triple Hinged Door Back Bar Chiller - Black with LED Triple Hinged Door Back Bar Chiller - Black with LED Triple Hinged Door Back Bar Chiller - Black with LED Triple Hinged Door Back Bar Chiller - Black with LED Triple Hinged Door Back Bar Chiller - Black with LED Triple Hinged Door Back Bar Chiller - Black with LED Triple Hinged Door Back Bar Chiller - Black with LED Triple Hinged Door Back Bar Chiller - Black with LED Triple Hinged Door Back Bar Chiller - Black with LED Triple Hinged Door Back Bar Chiller - Black with LED Triple Hinged Door Back Bar Chiller - Black with LED Triple Hinged Door Back Bar Chiller - Black with LED Triple Hinged Door Back Bar Chiller - Black with LED Triple Hinged Door Back Bar Chiller - Black with LED Triple Hinged Door Back Bar Chiller - Black with LED Triple Hinged Door Back Bar Chiller - Black with LED Triple Hinged Door Back Bar Chiller - Black with LED Triple Hinged Door Back Bar Chiller - Black with LED Triple Hinged Door Back Bar Chiller - Black with LED Triple Hinged Door Back Bar Chiller - Black with LED Triple Hinged Door Back Bar Chiller - Black with LED Triple Hinged Door Back Bar Chiller - Black with LED Triple Hinged Door Back Bar Chiller - Black with LED Triple Hinged Door Back Bar Chiller - Black with LED Triple Hinged Door Back Bar Chiller - Black with LED Triple Hinged Door Back Bar Chiller - Black with LED Triple Hinged Door Back Bar Chiller - Black with LED Triple Hinged Door Back Bar Chiller - Black with LED Triple Hinged Door Back Bar Chiller - Black with LED Triple Hinged Door Back Bar Chiller - Black with LED Triple Hinged Door Back Bar Chiller - Black with LED Triple Hinged Door Back Bar Chil | Machine                                              | Explod | Code     | Description                     |
|--------------------------------------------------------------------------------------------------------------------------------------------------------------------------------------------------------------------------------------------------------------------------------------------------------------------------------------------------------------------------------------------------------------------------------------------------------------------------------------------------------------------------------------------------------------------------------------------------------------------------------------------------------------------------------------------------------------------------------------------------------------------------------------------------------------------------------------------------------------------------------------------------------------------------------------------------------------------------------------------------------------------------------------------------------------------------------------------------------------------------------------------------------------------------------------------------------------------------------------------------------------------------------------------------------------------------------------------------------------------------------------------------------------------------------------------------------------------------------------------------------------------------------------------------------------------------------------------------------------------------------------------------------------------------------------------------------------------------------------------------------------------------------------------------------------------------------------------------------------------------------------------------------------------------------------------------------------------------------------------------------------------------------------------------------------------------------------------------------------------------------|------------------------------------------------------|--------|----------|---------------------------------|
| Triple Hinged Door Back Bar Chiller - Black with LED 3 Rear Grill - compressor Housing Triple Hinged Door Back Bar Chiller - Black with LED 5 Panel From Panel Support Bracket 1 Triple Hinged Door Back Bar Chiller - Black with LED 5 Panel 1 Triple Hinged Door Back Bar Chiller - Black with LED 5 Panel 1 Triple Hinged Door Back Bar Chiller - Black with LED 7 AF567 Condenser 1 Triple Hinged Door Back Bar Chiller - Black with LED 7 AF567 Condenser 1 Triple Hinged Door Back Bar Chiller - Black with LED 7 AF567 Condenser Fan 1 Triple Hinged Door Back Bar Chiller - Black with LED 8 Triple Hinged Door Back Bar Chiller - Black with LED 10 Panel Filter Direct Priple Hinged Door Back Bar Chiller - Black with LED 11 Panel Hinged Door Back Bar Chiller - Black with LED 11 Panel Hinged Door Back Bar Chiller - Black with LED 12 Pipe 1 Triple Hinged Door Back Bar Chiller - Black with LED 13 Pipe Hinged Door Back Bar Chiller - Black with LED 14 AF568 Drip Tray Triple Hinged Door Back Bar Chiller - Black with LED 15 AF569 Compressor Mounting Plate 1 Triple Hinged Door Back Bar Chiller - Black with LED 15 AF569 Compressor Mounting Plate 1 Triple Hinged Door Back Bar Chiller - Black with LED 15 AF569 Compressor Mounting Plate 1 Triple Hinged Door Back Bar Chiller - Black with LED 15 AF569 Compressor Plate Hinged Door Back Bar Chiller - Black with LED 17 Panel Hinged Door Back Bar Chiller - Black with LED 17 Panel Hinged Door Back Bar Chiller - Black with LED 18 AF554 LED Power Supply Triple Hinged Door Back Bar Chiller - Black with LED 19 AF555 Digital Controller Plate Hinged Door Back Bar Chiller - Black with LED 19 AF555 Digital Controller Plate Hinged Door Back Bar Chiller - Black with LED 19 AF555 Digital Controller Mounting Plate 1 Triple Hinged Door Back Bar Chiller - Black with LED 19 AF555 Digital Controller Mounting Plate 1 Triple Hinged Door Back Bar Chiller - Black with LED 2 Part Back With LED 2 P | Triple Hinged Door Back Bar Chiller - Black with LED | 1      | <b>2</b> | Body                            |
| Triple Hinged Door Back Bar Chiller - Black with LED 13 Front Panel Support Bracket 17riple Hinged Door Back Bar Chiller - Black with LED 5 Panel 17riple Hinged Door Back Bar Chiller - Black with LED 5 Panel 17riple Hinged Door Back Bar Chiller - Black with LED 6 Panel 17riple Hinged Door Back Bar Chiller - Black with LED 6 Panel 17riple Hinged Door Back Bar Chiller - Black with LED 7 Panel 17riple Hinged Door Back Bar Chiller - Black with LED 8 Panel 17riple Hinged Door Back Bar Chiller - Black with LED 10 Panel 17riple Hinged Door Back Bar Chiller - Black with LED 10 Panel 17riple Hinged Door Back Bar Chiller - Black with LED 11 Panel Hinged Door Back Bar Chiller - Black with LED 11 Panel Hinged Door Back Bar Chiller - Black with LED 12 Pipe 17riple Hinged Door Back Bar Chiller - Black with LED 13 Pipe 17riple Hinged Door Back Bar Chiller - Black with LED 14 Pipe 17riple Hinged Door Back Bar Chiller - Black with LED 15 Pipe 17riple Hinged Door Back Bar Chiller - Black with LED 16 Pipe 17riple Hinged Door Back Bar Chiller - Black with LED 16 Pipe 17riple Hinged Door Back Bar Chiller - Black with LED 17 Pipe Hinged Door Back Bar Chiller - Black with LED 17 Pipe Hinged Door Back Bar Chiller - Black with LED 18 Pipe 17riple Hinged Door Back Bar Chiller - Black with LED 19 Power Lead & Plug 17riple Hinged Door Back Bar Chiller - Black with LED 19 Power Lead & Plug 17riple Hinged Door Back Bar Chiller - Black with LED 19 Power Lead & Plug 17riple Hinged Door Back Bar Chiller - Black with LED 19 Power Lead & Plug 17riple Hinged Door Back Bar Chiller - Black with LED 19 Power Lead & Plug 17riple Hinged Door Back Bar Chiller - Black with LED 19 Power Lead & Plug 17riple Hinged Door Back Bar Chiller - Black with LED 20 Power Lead & Plug 17riple Hinged Door Back Bar Chiller - Black with LED 20 Power Lead & Plug 17riple Hinged Door Back Bar Chiller - Black with LED 21 Power Lead & Plug 17riple Hinged Door Back Bar Chiller - Black with LED 23 Power Lead & Plug 17riple Hinged Door Back Bar Chiller - Black with LED 24 Power |                                                      | 2      | <b>2</b> | Rear Panel - Compressor Housing |
| Triple Hinged Door Back Bar Chiller - Black with LED 17                                                                                                                                                                                                                                                                                                                                                                                                                                                                                                                                                                                                                                                                                                                                                                                                                                                                                                                                                                                                                                                                                                                                                                                                                                                                                                                                                                                                                                                                                                                                                                                                                                                                                                                                                                                                                                                                                                                                                                                                                                                                        |                                                      | 3      | <b>~</b> |                                 |
| Triple Hinged Door Back Bar Chiller - Black with LED for Piper Hinged Door Back Bar Chiller - Black with LED for Piper Hinged Door Back Bar Chiller - Black with LED for Piper Hinged Door Back Bar Chiller - Black with LED for Piper Hinged Door Back Bar Chiller - Black with LED for Piper Hinged Door Back Bar Chiller - Black with LED for Piper Hinged Door Back Bar Chiller - Black with LED for Piper Hinged Door Back Bar Chiller - Black with LED for Piper Hinged Door Back Bar Chiller - Black with LED for Piper Hinged Door Back Bar Chiller - Black with LED for Piper Hinged Door Back Bar Chiller - Black with LED for Piper Hinged Door Back Bar Chiller - Black with LED for Piper Hinged Door Back Bar Chiller - Black with LED for Piper Hinged Door Back Bar Chiller - Black with LED for Piper Hinged Door Back Bar Chiller - Black with LED for Piper Hinged Door Back Bar Chiller - Black with LED for Piper Hinged Door Back Bar Chiller - Black with LED for Piper Hinged Door Back Bar Chiller - Black with LED for Piper Hinged Door Back Bar Chiller - Black with LED for Piper Hinged Door Back Bar Chiller - Black with LED for Piper Hinged Door Back Bar Chiller - Black with LED for Piper Hinged Door Back Bar Chiller - Black with LED for Piper Hinged Door Back Bar Chiller - Black with LED for Piper Hinged Door Back Bar Chiller - Black with LED for Piper Hinged Door Back Bar Chiller - Black with LED for Piper Hinged Door Back Bar Chiller - Black with LED for Piper Hinged Door Back Bar Chiller - Black with LED for Piper Hinged Door Back Bar Chiller - Black with LED for Piper Hinged Door Back Bar Chiller - Black with LED for Piper Hinged Door Back Bar Chiller - Black with LED for Piper Hinged Door Back Bar Chiller - Black with LED for Piper Hinged Door Back Bar Chiller - Black with LED for Piper Hinged Door Back Bar Chiller - Black with LED for Piper Hinged Door Back Bar Chiller - Black with LED for Piper Hinged Door Back Bar Chiller - Black with LED for Piper Hinged Door Back Bar Chiller - Black with LED for Piper Hinged Door Back Bar Ch | Triple Hinged Door Back Bar Chiller - Black with LED | 4      | <b>~</b> | ·                               |
| Triple Hinged Door Back Bar Chiller - Black with LED 7 AF567 Triple Hinged Door Back Bar Chiller - Black with LED 9 AF557 Triple Hinged Door Back Bar Chiller - Black with LED 9 AF551 Filter Drier Triple Hinged Door Back Bar Chiller - Black with LED 10 Filter Drier Triple Hinged Door Back Bar Chiller - Black with LED 11 Filter Drier Triple Hinged Door Back Bar Chiller - Black with LED 11 Filter Drier Triple Hinged Door Back Bar Chiller - Black with LED 11 Filter Drier Triple Hinged Door Back Bar Chiller - Black with LED 11 Compressor Mounting Plate Triple Hinged Door Back Bar Chiller - Black with LED 14 AF568 Drip Tray Triple Hinged Door Back Bar Chiller - Black with LED 15 AF569 Compressor Mounting Plate Triple Hinged Door Back Bar Chiller - Black with LED 16 Power Lead & Plug Triple Hinged Door Back Bar Chiller - Black with LED 17 Power Lead & Plug Triple Hinged Door Back Bar Chiller - Black with LED 19 Junction box Triple Hinged Door Back Bar Chiller - Black with LED 19 AF555 Digital Controller Triple Hinged Door Back Bar Chiller - Black with LED 19 AF555 Digital Controller Triple Hinged Door Back Bar Chiller - Black with LED 19 AF555 Digital Controller Triple Hinged Door Back Bar Chiller - Black with LED 19 AF555 Digital Controller Triple Hinged Door Back Bar Chiller - Black with LED 19 AF555 Digital Controller Triple Hinged Door Back Bar Chiller - Black with LED 19 AF550 Digital Controller Triple Hinged Door Back Bar Chiller - Black with LED 19 AF550 Digital Controller Triple Hinged Door Back Bar Chiller - Black with LED 19 AF550 Digital Controller Triple Hinged Door Back Bar Chiller - Black with LED 19 AF550 Digital Controller Triple Hinged Door Back Bar Chiller - Black with LED 19 AF550 Digital Controller Triple Hinged Door Back Bar Chiller - Black with LED 19 AF550 Digital Controller Triple Hinged Door Back Bar Chiller - Black with LED 19 AF550 Foot Triple Hinged Door Back Bar Chiller - Black with LED 19 AF550 Foot Triple Hinged Door Back Bar Chiller - Black with LED 19 AF550 Foot Triple Hinged Door Back |                                                      | 5      | <b>~</b> | • •                             |
| Triple Hinged Door Back Bar Chiller - Black with LED 7 Fan Mounting Pitter Drier Triple Hinged Door Back Bar Chiller - Black with LED 9 AF551 Filter Drier Triple Hinged Door Back Bar Chiller - Black with LED 10 Filter Drier Clip Filter Drier Clip Triple Hinged Door Back Bar Chiller - Black with LED 11 Triple Hinged Door Back Bar Chiller - Black with LED 12 Pipe Triple Hinged Door Back Bar Chiller - Black with LED 12 Pipe Triple Hinged Door Back Bar Chiller - Black with LED 13 Triple Hinged Door Back Bar Chiller - Black with LED 14 AF568 Drip Tray Triple Hinged Door Back Bar Chiller - Black with LED 15 AF569 Compressor Mounting Plate Triple Hinged Door Back Bar Chiller - Black with LED 16 Power Lead & Plug Junction box Triple Hinged Door Back Bar Chiller - Black with LED 17 Junction box Triple Hinged Door Back Bar Chiller - Black with LED 18 AF569 Compressor Triple Hinged Door Back Bar Chiller - Black with LED 19 AF555 Digital Controller Triple Hinged Door Back Bar Chiller - Black with LED 19 AF555 Digital Controller Triple Hinged Door Back Bar Chiller - Black with LED 19 AF555 Digital Controller Set Triple Hinged Door Back Bar Chiller - Black with LED 20 Mounting Plate Triple Hinged Door Back Bar Chiller - Black with LED 21 Wounting Plate Triple Hinged Door Back Bar Chiller - Black with LED 22 AF556 Light Switch Triple Hinged Door Back Bar Chiller - Black with LED 23 Wounting Plate Triple Hinged Door Back Bar Chiller - Black with LED 24 AF557 Foot Triple Hinged Door Back Bar Chiller - Black with LED 25 AF578 Front Panel Triple Hinged Door Back Bar Chiller - Black with LED 26 Shelf Rail Triple Hinged Door Back Bar Chiller - Black with LED 27 Filple Hinged Door Back Bar Chiller - Black with LED 28 Shelf Rail Triple Hinged Door Back Bar Chiller - Black with LED 27 Filple Hinged Door Back Bar Chiller - Black with LED 28 Shelf Rail Triple Hinged Door Back Bar Chiller - Black with LED 30 Shelf Rail Triple Hinged Door Back Bar Chiller - Black with LED 30 Shelf Rail Triple Hinged Door Back Bar Chiller - Black with LED  |                                                      | 6      | <b>~</b> | Condenser                       |
| Triple Hinged Door Back Bar Chiller - Black with LED 9 AF551 Filter Drier Friple Hinged Door Back Bar Chiller - Black with LED 10 1 1 1 1 1 1 1 1 1 1 1 1 1 1 1 1 1 1                                                                                                                                                                                                                                                                                                                                                                                                                                                                                                                                                                                                                                                                                                                                                                                                                                                                                                                                                                                                                                                                                                                                                                                                                                                                                                                                                                                                                                                                                                                                                                                                                                                                                                                                                                                                                                                                                                                                                          |                                                      | -      | AF567    |                                 |
| Triple Hinged Door Back Bar Chiller - Black with LED 10  Filter Drier Clip Triple Hinged Door Back Bar Chiller - Black with LED 11  Pipe Triple Hinged Door Back Bar Chiller - Black with LED 12  Pipe Triple Hinged Door Back Bar Chiller - Black with LED 12  Pipe Triple Hinged Door Back Bar Chiller - Black with LED 13  Pipe Triple Hinged Door Back Bar Chiller - Black with LED 14  AF568  Drip Tray Triple Hinged Door Back Bar Chiller - Black with LED 15  AF569  Compressor Mounting Plate Triple Hinged Door Back Bar Chiller - Black with LED 16  Power Lead & Plug Triple Hinged Door Back Bar Chiller - Black with LED 17  Power Lead & Plug Triple Hinged Door Back Bar Chiller - Black with LED 18  AF559  LED Power Supply Triple Hinged Door Back Bar Chiller - Black with LED 19  AF555  Digital Controller Triple Hinged Door Back Bar Chiller - Black with LED 19  AF555  Digital Controller Triple Hinged Door Back Bar Chiller - Black with LED 19  AF555  Digital Controller Set Triple Hinged Door Back Bar Chiller - Black with LED 20  Mounting Plate Triple Hinged Door Back Bar Chiller - Black with LED 21  Wiring Loom Triple Hinged Door Back Bar Chiller - Black with LED 21  Wiring Loom Triple Hinged Door Back Bar Chiller - Black with LED 22  AF556  Light Switch Triple Hinged Door Back Bar Chiller - Black with LED 23  Controller Mounting Plate Triple Hinged Door Back Bar Chiller - Black with LED 24  AF557  Foot Triple Hinged Door Back Bar Chiller - Black with LED 25  AF578  Front Panel Triple Hinged Door Back Bar Chiller - Black with LED 26  Shelf Rail Triple Hinged Door Back Bar Chiller - Black with LED 27  Bar Leb Mounting Plate Triple Hinged Door Back Bar Chiller - Black with LED 28  Shelf Rail Triple Hinged Door Back Bar Chiller - Black with LED 29  AF580  LED Light Triple Hinged Door Back Bar Chiller - Black with LED 30  Bar Leb Cover Mounting Plate Triple Hinged Door Back Bar Chiller - Black with LED 30  Bar Leb Cover Mounting Plate Triple Hinged Door Back Bar Chiller - Black with LED 30  Bar Leb Cover Mounting Plate Triple Hinge | · · ·                                                |        |          |                                 |
| Triple Hinged Door Back Bar Chiller - Black with LED Triple Hinged Door Back Bar Chiller - Black with LED Triple Hinged Door Back Bar Chiller - Black with LED Triple Hinged Door Back Bar Chiller - Black with LED Triple Hinged Door Back Bar Chiller - Black with LED Triple Hinged Door Back Bar Chiller - Black with LED Triple Hinged Door Back Bar Chiller - Black with LED Triple Hinged Door Back Bar Chiller - Black with LED Triple Hinged Door Back Bar Chiller - Black with LED Triple Hinged Door Back Bar Chiller - Black with LED Triple Hinged Door Back Bar Chiller - Black with LED Triple Hinged Door Back Bar Chiller - Black with LED Triple Hinged Door Back Bar Chiller - Black with LED Triple Hinged Door Back Bar Chiller - Black with LED Triple Hinged Door Back Bar Chiller - Black with LED Triple Hinged Door Back Bar Chiller - Black with LED Triple Hinged Door Back Bar Chiller - Black with LED Triple Hinged Door Back Bar Chiller - Black with LED Triple Hinged Door Back Bar Chiller - Black with LED Triple Hinged Door Back Bar Chiller - Black with LED Triple Hinged Door Back Bar Chiller - Black with LED Triple Hinged Door Back Bar Chiller - Black with LED Triple Hinged Door Back Bar Chiller - Black with LED Triple Hinged Door Back Bar Chiller - Black with LED Triple Hinged Door Back Bar Chiller - Black with LED Triple Hinged Door Back Bar Chiller - Black with LED Triple Hinged Door Back Bar Chiller - Black with LED Triple Hinged Door Back Bar Chiller - Black with LED Triple Hinged Door Back Bar Chiller - Black with LED Triple Hinged Door Back Bar Chiller - Black with LED Triple Hinged Door Back Bar Chiller - Black with LED Triple Hinged Door Back Bar Chiller - Black with LED Triple Hinged Door Back Bar Chiller - Black with LED Triple Hinged Door Back Bar Chiller - Black with LED Triple Hinged Door Back Bar Chiller - Black with LED Triple Hinged Door Back Bar Chiller - Black with LED Triple Hinged Door Back Bar Chiller - Black with LED Triple Hinged Door Back Bar Chiller - Black with LED Triple Hinged Door Back Bar Chil |                                                      |        | AF551    |                                 |
| Triple Hinged Door Back Bar Chiller - Black with LED Triple Hinged Door Back Bar Chiller - Black with LED Triple Hinged Door Back Bar Chiller - Black with LED Triple Hinged Door Back Bar Chiller - Black with LED Triple Hinged Door Back Bar Chiller - Black with LED Triple Hinged Door Back Bar Chiller - Black with LED Triple Hinged Door Back Bar Chiller - Black with LED Triple Hinged Door Back Bar Chiller - Black with LED Triple Hinged Door Back Bar Chiller - Black with LED Triple Hinged Door Back Bar Chiller - Black with LED Triple Hinged Door Back Bar Chiller - Black with LED Triple Hinged Door Back Bar Chiller - Black with LED Triple Hinged Door Back Bar Chiller - Black with LED Triple Hinged Door Back Bar Chiller - Black with LED Triple Hinged Door Back Bar Chiller - Black with LED Triple Hinged Door Back Bar Chiller - Black with LED Triple Hinged Door Back Bar Chiller - Black with LED Triple Hinged Door Back Bar Chiller - Black with LED Triple Hinged Door Back Bar Chiller - Black with LED Triple Hinged Door Back Bar Chiller - Black with LED Triple Hinged Door Back Bar Chiller - Black with LED Triple Hinged Door Back Bar Chiller - Black with LED Triple Hinged Door Back Bar Chiller - Black with LED Triple Hinged Door Back Bar Chiller - Black with LED Triple Hinged Door Back Bar Chiller - Black with LED Triple Hinged Door Back Bar Chiller - Black with LED Triple Hinged Door Back Bar Chiller - Black with LED Triple Hinged Door Back Bar Chiller - Black with LED Triple Hinged Door Back Bar Chiller - Black with LED Triple Hinged Door Back Bar Chiller - Black with LED Triple Hinged Door Back Bar Chiller - Black with LED Triple Hinged Door Back Bar Chiller - Black with LED Triple Hinged Door Back Bar Chiller - Black with LED Triple Hinged Door Back Bar Chiller - Black with LED Triple Hinged Door Back Bar Chiller - Black with LED Triple Hinged Door Back Bar Chiller - Black with LED Triple Hinged Door Back Bar Chiller - Black with LED Triple Hinged Door Back Bar Chiller - Black with LED Triple Hinged Door Back Bar Chil |                                                      |        |          |                                 |
| Triple Hinged Door Back Bar Chiller - Black with LED 12 Compressor Mounting Plate 13 Compressor Mounting Plate 14 AF568 15 Pipe 16 Compressor Mounting Plate 17 Pipe Hinged Door Back Bar Chiller - Black with LED 15 AF569 17 Pipe Hinged Door Back Bar Chiller - Black with LED 16 Power Lead & Plug 17 Pipe Hinged Door Back Bar Chiller - Black with LED 17 Pipe Hinged Door Back Bar Chiller - Black with LED 18 AF569 18 Power Lead & Plug 17 Pipe Hinged Door Back Bar Chiller - Black with LED 19 AF550 19 Junction box 19 Junction Bo |                                                      |        |          | •                               |
| Triple Hinged Door Back Bar Chiller - Black with LED Triple Hinged Door Back Bar Chiller - Black with LED Triple Hinged Door Back Bar Chiller - Black with LED Triple Hinged Door Back Bar Chiller - Black with LED Triple Hinged Door Back Bar Chiller - Black with LED Triple Hinged Door Back Bar Chiller - Black with LED Triple Hinged Door Back Bar Chiller - Black with LED Triple Hinged Door Back Bar Chiller - Black with LED Triple Hinged Door Back Bar Chiller - Black with LED Triple Hinged Door Back Bar Chiller - Black with LED Triple Hinged Door Back Bar Chiller - Black with LED Triple Hinged Door Back Bar Chiller - Black with LED Triple Hinged Door Back Bar Chiller - Black with LED Triple Hinged Door Back Bar Chiller - Black with LED Triple Hinged Door Back Bar Chiller - Black with LED Triple Hinged Door Back Bar Chiller - Black with LED Triple Hinged Door Back Bar Chiller - Black with LED Triple Hinged Door Back Bar Chiller - Black with LED Triple Hinged Door Back Bar Chiller - Black with LED Triple Hinged Door Back Bar Chiller - Black with LED Triple Hinged Door Back Bar Chiller - Black with LED Triple Hinged Door Back Bar Chiller - Black with LED Triple Hinged Door Back Bar Chiller - Black with LED Triple Hinged Door Back Bar Chiller - Black with LED Triple Hinged Door Back Bar Chiller - Black with LED Triple Hinged Door Back Bar Chiller - Black with LED Triple Hinged Door Back Bar Chiller - Black with LED Triple Hinged Door Back Bar Chiller - Black with LED Triple Hinged Door Back Bar Chiller - Black with LED Triple Hinged Door Back Bar Chiller - Black with LED Triple Hinged Door Back Bar Chiller - Black with LED Triple Hinged Door Back Bar Chiller - Black with LED Triple Hinged Door Back Bar Chiller - Black with LED Triple Hinged Door Back Bar Chiller - Black with LED Triple Hinged Door Back Bar Chiller - Black with LED Triple Hinged Door Back Bar Chiller - Black with LED Triple Hinged Door Back Bar Chiller - Black with LED Triple Hinged Door Back Bar Chiller - Black with LED Triple Hinged Door Back Bar Chil |                                                      |        |          |                                 |
| Triple Hinged Door Back Bar Chiller - Black with LED 14 AF568 Drip Tray Triple Hinged Door Back Bar Chiller - Black with LED 15 AF569 Compressor Triple Hinged Door Back Bar Chiller - Black with LED 16 Power Lead & Plug Triple Hinged Door Back Bar Chiller - Black with LED 17 Junction box Triple Hinged Door Back Bar Chiller - Black with LED 18 AF554 LED Power Supply Triple Hinged Door Back Bar Chiller - Black with LED 19 AF555 Digital Controller Triple Hinged Door Back Bar Chiller - Black with LED 19-1 AF549 Complete Controller Set Triple Hinged Door Back Bar Chiller - Black with LED 19-1 AF549 Complete Controller Set Triple Hinged Door Back Bar Chiller - Black with LED 20 Mounting Plate Triple Hinged Door Back Bar Chiller - Black with LED 21 Wiring Loom Triple Hinged Door Back Bar Chiller - Black with LED 22 AF556 Light Switch Triple Hinged Door Back Bar Chiller - Black with LED 23 Controller Mounting Plate Triple Hinged Door Back Bar Chiller - Black with LED 24 AF557 Foot Triple Hinged Door Back Bar Chiller - Black with LED 25 AF578 Front Panel Triple Hinged Door Back Bar Chiller - Black with LED 26 Shelf Rail Triple Hinged Door Back Bar Chiller - Black with LED 27 LED Mounting Plate Triple Hinged Door Back Bar Chiller - Black with LED 27 LED Mounting Plate Triple Hinged Door Back Bar Chiller - Black with LED 28 LED Cover Mounting Plate Triple Hinged Door Back Bar Chiller - Black with LED 29 AF580 LED Light Triple Hinged Door Back Bar Chiller - Black with LED 30 LED Cover Mounting Plate Triple Hinged Door Back Bar Chiller - Black with LED 31 Serack Triple Hinged Door Back Bar Chiller - Black with LED 31 Serack Triple Hinged Door Back Bar Chiller - Black with LED 31 Serack Triple Hinged Door Back Bar Chiller - Black with LED 33 AF561 Evaporator Fan Triple Hinged Door Back Bar Chiller - Black with LED 34 Serack Triple Hinged Door Back Bar Chiller - Black with LED 35 Support Triple Hinged Door Back Bar Chiller - Black with LED 36 Support Triple Hinged Door Back Bar Chiller - Black with LED 37 Serack Triple Hinged  | •                                                    |        |          | ·                               |
| Triple Hinged Door Back Bar Chiller - Black with LED 15 AF569 Compressor Triple Hinged Door Back Bar Chiller - Black with LED 17 Bunder Door Back Bar Chiller - Black with LED 18 AF554 LED Power Lead & Plug Triple Hinged Door Back Bar Chiller - Black with LED 18 AF555 LED Power Supply Digital Controller Triple Hinged Door Back Bar Chiller - Black with LED 19 AF555 Digital Controller Triple Hinged Door Back Bar Chiller - Black with LED 19 AF555 Digital Controller Striple Hinged Door Back Bar Chiller - Black with LED 20 Mounting Plate Triple Hinged Door Back Bar Chiller - Black with LED 21 AF549 Complete Controller Set Triple Hinged Door Back Bar Chiller - Black with LED 22 AF556 Light Switch Triple Hinged Door Back Bar Chiller - Black with LED 23 Mounting Led Light Switch Triple Hinged Door Back Bar Chiller - Black with LED 24 AF557 Foot Triple Hinged Door Back Bar Chiller - Black with LED 25 AF578 Front Panel Triple Hinged Door Back Bar Chiller - Black with LED 26 AF578 Front Panel Triple Hinged Door Back Bar Chiller - Black with LED 27 ELD Mounting Plate Triple Hinged Door Back Bar Chiller - Black with LED 27 ELD Mounting Plate LED Cover Mounting Plate Triple Hinged Door Back Bar Chiller - Black with LED 28 ELD Cover Mounting Plate Triple Hinged Door Back Bar Chiller - Black with LED 29 AF580 LED Light Triple Hinged Door Back Bar Chiller - Black with LED 30 ELD Cover Mounting Plate Triple Hinged Door Back Bar Chiller - Black with LED 31 ED Cover Mounting Plate Triple Hinged Door Back Bar Chiller - Black with LED 31 En Support Triple Hinged Door Back Bar Chiller - Black with LED 31 En Support Triple Hinged Door Back Bar Chiller - Black with LED 31 En Support Triple Hinged Door Back Bar Chiller - Black with LED 31 En Support Triple Hinged Door Back Bar Chiller - Black with LED 33 En Support Triple Hinged Door Back Bar Chiller - Black with LED 34 Evaporator Fan Triple Hinged Door Back Bar Chiller - Black with LED 35 Evaporator Triple Hinged Door Back Bar Chiller - Black with LED 37 En Support Triple Hinged Door Ba |                                                      |        |          |                                 |
| Triple Hinged Door Back Bar Chiller - Black with LED Triple Hinged Door Back Bar Chiller - Black with LED Triple Hinged Door Back Bar Chiller - Black with LED Triple Hinged Door Back Bar Chiller - Black with LED Triple Hinged Door Back Bar Chiller - Black with LED Triple Hinged Door Back Bar Chiller - Black with LED Triple Hinged Door Back Bar Chiller - Black with LED Triple Hinged Door Back Bar Chiller - Black with LED Triple Hinged Door Back Bar Chiller - Black with LED Triple Hinged Door Back Bar Chiller - Black with LED Triple Hinged Door Back Bar Chiller - Black with LED Triple Hinged Door Back Bar Chiller - Black with LED Triple Hinged Door Back Bar Chiller - Black with LED Triple Hinged Door Back Bar Chiller - Black with LED Triple Hinged Door Back Bar Chiller - Black with LED Triple Hinged Door Back Bar Chiller - Black with LED Triple Hinged Door Back Bar Chiller - Black with LED Triple Hinged Door Back Bar Chiller - Black with LED Triple Hinged Door Back Bar Chiller - Black with LED Triple Hinged Door Back Bar Chiller - Black with LED Triple Hinged Door Back Bar Chiller - Black with LED Triple Hinged Door Back Bar Chiller - Black with LED Triple Hinged Door Back Bar Chiller - Black with LED Triple Hinged Door Back Bar Chiller - Black with LED Triple Hinged Door Back Bar Chiller - Black with LED Triple Hinged Door Back Bar Chiller - Black with LED Triple Hinged Door Back Bar Chiller - Black with LED Triple Hinged Door Back Bar Chiller - Black with LED Triple Hinged Door Back Bar Chiller - Black with LED Triple Hinged Door Back Bar Chiller - Black with LED Triple Hinged Door Back Bar Chiller - Black with LED Triple Hinged Door Back Bar Chiller - Black with LED Triple Hinged Door Back Bar Chiller - Black with LED Triple Hinged Door Back Bar Chiller - Black with LED Triple Hinged Door Back Bar Chiller - Black with LED Triple Hinged Door Back Bar Chiller - Black with LED Triple Hinged Door Back Bar Chiller - Black with LED Triple Hinged Door Back Bar Chiller - Black with LED Triple Hinged Door Back Bar Chil | •                                                    |        |          |                                 |
| Triple Hinged Door Back Bar Chiller - Black with LED Triple Hinged Door Back Bar Chiller - Black with LED Triple Hinged Door Back Bar Chiller - Black with LED Triple Hinged Door Back Bar Chiller - Black with LED Triple Hinged Door Back Bar Chiller - Black with LED Triple Hinged Door Back Bar Chiller - Black with LED Triple Hinged Door Back Bar Chiller - Black with LED Triple Hinged Door Back Bar Chiller - Black with LED Triple Hinged Door Back Bar Chiller - Black with LED Triple Hinged Door Back Bar Chiller - Black with LED Triple Hinged Door Back Bar Chiller - Black with LED Triple Hinged Door Back Bar Chiller - Black with LED Triple Hinged Door Back Bar Chiller - Black with LED Triple Hinged Door Back Bar Chiller - Black with LED Triple Hinged Door Back Bar Chiller - Black with LED Triple Hinged Door Back Bar Chiller - Black with LED Triple Hinged Door Back Bar Chiller - Black with LED Triple Hinged Door Back Bar Chiller - Black with LED Triple Hinged Door Back Bar Chiller - Black with LED Triple Hinged Door Back Bar Chiller - Black with LED Triple Hinged Door Back Bar Chiller - Black with LED Triple Hinged Door Back Bar Chiller - Black with LED Triple Hinged Door Back Bar Chiller - Black with LED Triple Hinged Door Back Bar Chiller - Black with LED Triple Hinged Door Back Bar Chiller - Black with LED Triple Hinged Door Back Bar Chiller - Black with LED Triple Hinged Door Back Bar Chiller - Black with LED Triple Hinged Door Back Bar Chiller - Black with LED Triple Hinged Door Back Bar Chiller - Black with LED Triple Hinged Door Back Bar Chiller - Black with LED Triple Hinged Door Back Bar Chiller - Black with LED Triple Hinged Door Back Bar Chiller - Black with LED Triple Hinged Door Back Bar Chiller - Black with LED Triple Hinged Door Back Bar Chiller - Black with LED Triple Hinged Door Back Bar Chiller - Black with LED Triple Hinged Door Back Bar Chiller - Black with LED Triple Hinged Door Back Bar Chiller - Black with LED Triple Hinged Door Back Bar Chiller - Black with LED Triple Hinged Door Back Bar Chil |                                                      |        |          |                                 |
| Triple Hinged Door Back Bar Chiller - Black with LED  Triple Hinged Door Back Bar Chiller - Black with LED  Triple Hinged Door Back Bar Chiller - Black with LED  Triple Hinged Door Back Bar Chiller - Black with LED  Triple Hinged Door Back Bar Chiller - Black with LED  Triple Hinged Door Back Bar Chiller - Black with LED  Triple Hinged Door Back Bar Chiller - Black with LED  Triple Hinged Door Back Bar Chiller - Black with LED  Triple Hinged Door Back Bar Chiller - Black with LED  Triple Hinged Door Back Bar Chiller - Black with LED  Triple Hinged Door Back Bar Chiller - Black with LED  Triple Hinged Door Back Bar Chiller - Black with LED  Triple Hinged Door Back Bar Chiller - Black with LED  Triple Hinged Door Back Bar Chiller - Black with LED  Triple Hinged Door Back Bar Chiller - Black with LED  Triple Hinged Door Back Bar Chiller - Black with LED  Triple Hinged Door Back Bar Chiller - Black with LED  Triple Hinged Door Back Bar Chiller - Black with LED  Triple Hinged Door Back Bar Chiller - Black with LED  Triple Hinged Door Back Bar Chiller - Black with LED  Triple Hinged Door Back Bar Chiller - Black with LED  Triple Hinged Door Back Bar Chiller - Black with LED  Triple Hinged Door Back Bar Chiller - Black with LED  Triple Hinged Door Back Bar Chiller - Black with LED  Triple Hinged Door Back Bar Chiller - Black with LED  Triple Hinged Door Back Bar Chiller - Black with LED  Triple Hinged Door Back Bar Chiller - Black with LED  Triple Hinged Door Back Bar Chiller - Black with LED  Triple Hinged Door Back Bar Chiller - Black with LED  Triple Hinged Door Back Bar Chiller - Black with LED  Triple Hinged Door Back Bar Chiller - Black with LED  Triple Hinged Door Back Bar Chiller - Black with LED  Triple Hinged Door Back Bar Chiller - Black with LED  Triple Hinged Door Back Bar Chiller - Black with LED  Triple Hinged Door Back Bar Chiller - Black with LED  Triple Hinged Door Back Bar Chiller - Black with LED  Triple Hinged Door Back Bar Chiller - Black with LED  Triple Hinged Door Back Bar Chiller - Black with |                                                      |        |          | Ğ                               |
| Triple Hinged Door Back Bar Chiller - Black with LED Triple Hinged Door Back Bar Chiller - Black with LED Triple Hinged Door Back Bar Chiller - Black with LED Triple Hinged Door Back Bar Chiller - Black with LED Triple Hinged Door Back Bar Chiller - Black with LED Triple Hinged Door Back Bar Chiller - Black with LED Triple Hinged Door Back Bar Chiller - Black with LED Triple Hinged Door Back Bar Chiller - Black with LED Triple Hinged Door Back Bar Chiller - Black with LED Triple Hinged Door Back Bar Chiller - Black with LED Triple Hinged Door Back Bar Chiller - Black with LED Triple Hinged Door Back Bar Chiller - Black with LED Triple Hinged Door Back Bar Chiller - Black with LED Triple Hinged Door Back Bar Chiller - Black with LED Triple Hinged Door Back Bar Chiller - Black with LED Triple Hinged Door Back Bar Chiller - Black with LED Triple Hinged Door Back Bar Chiller - Black with LED Triple Hinged Door Back Bar Chiller - Black with LED Triple Hinged Door Back Bar Chiller - Black with LED Triple Hinged Door Back Bar Chiller - Black with LED Triple Hinged Door Back Bar Chiller - Black with LED Triple Hinged Door Back Bar Chiller - Black with LED Triple Hinged Door Back Bar Chiller - Black with LED Triple Hinged Door Back Bar Chiller - Black with LED Triple Hinged Door Back Bar Chiller - Black with LED Triple Hinged Door Back Bar Chiller - Black with LED Triple Hinged Door Back Bar Chiller - Black with LED Triple Hinged Door Back Bar Chiller - Black with LED Triple Hinged Door Back Bar Chiller - Black with LED Triple Hinged Door Back Bar Chiller - Black with LED Triple Hinged Door Back Bar Chiller - Black with LED Triple Hinged Door Back Bar Chiller - Black with LED Triple Hinged Door Back Bar Chiller - Black with LED Triple Hinged Door Back Bar Chiller - Black with LED Triple Hinged Door Back Bar Chiller - Black with LED Triple Hinged Door Back Bar Chiller - Black with LED Triple Hinged Door Back Bar Chiller - Black with LED Triple Hinged Door Back Bar Chiller - Black with LED Triple Hinged Door Back Bar Chil | ·                                                    |        |          |                                 |
| Triple Hinged Door Back Bar Chiller - Black with LED 20 Mounting Plate  Triple Hinged Door Back Bar Chiller - Black with LED 21 Mounting Plate  Triple Hinged Door Back Bar Chiller - Black with LED 21 Mounting Plate  Triple Hinged Door Back Bar Chiller - Black with LED 22 AF556 Light Switch  Triple Hinged Door Back Bar Chiller - Black with LED 23 Controller Mounting Plate  Triple Hinged Door Back Bar Chiller - Black with LED 24 AF557 Foot  Triple Hinged Door Back Bar Chiller - Black with LED 25 AF578 Front Panel  Triple Hinged Door Back Bar Chiller - Black with LED 26 Shelf Rail  Triple Hinged Door Back Bar Chiller - Black with LED 27 School LED Light  Triple Hinged Door Back Bar Chiller - Black with LED 27 LED Mounting Plate  Triple Hinged Door Back Bar Chiller - Black with LED 28 LED Cover Mounting Plate  Triple Hinged Door Back Bar Chiller - Black with LED 29 AF580 LED Light  Triple Hinged Door Back Bar Chiller - Black with LED 30 ELD Cover Mounting Plate  Triple Hinged Door Back Bar Chiller - Black with LED 31 School LED Light  Triple Hinged Door Back Bar Chiller - Black with LED 31 School LED Light  Triple Hinged Door Back Bar Chiller - Black with LED 32 Bracket  Triple Hinged Door Back Bar Chiller - Black with LED 32 Bracket  Triple Hinged Door Back Bar Chiller - Black with LED 34 School Brack Bar Chiller - Black with LED 35 Support  Triple Hinged Door Back Bar Chiller - Black with LED 35 Support  Triple Hinged Door Back Bar Chiller - Black with LED 35 Support  Triple Hinged Door Back Bar Chiller - Black with LED 36 Support  Triple Hinged Door Back Bar Chiller - Black with LED 36 School Brack Bar Chiller - Black with LED 37 School Brack Brac |                                                      |        |          |                                 |
| Triple Hinged Door Back Bar Chiller - Black with LED Triple Hinged Door Back Bar Chiller - Black with LED Triple Hinged Door Back Bar Chiller - Black with LED Triple Hinged Door Back Bar Chiller - Black with LED Triple Hinged Door Back Bar Chiller - Black with LED Triple Hinged Door Back Bar Chiller - Black with LED Triple Hinged Door Back Bar Chiller - Black with LED Triple Hinged Door Back Bar Chiller - Black with LED Triple Hinged Door Back Bar Chiller - Black with LED Triple Hinged Door Back Bar Chiller - Black with LED Triple Hinged Door Back Bar Chiller - Black with LED Triple Hinged Door Back Bar Chiller - Black with LED Triple Hinged Door Back Bar Chiller - Black with LED Triple Hinged Door Back Bar Chiller - Black with LED Triple Hinged Door Back Bar Chiller - Black with LED Triple Hinged Door Back Bar Chiller - Black with LED Triple Hinged Door Back Bar Chiller - Black with LED Triple Hinged Door Back Bar Chiller - Black with LED Triple Hinged Door Back Bar Chiller - Black with LED Triple Hinged Door Back Bar Chiller - Black with LED Triple Hinged Door Back Bar Chiller - Black with LED Triple Hinged Door Back Bar Chiller - Black with LED Triple Hinged Door Back Bar Chiller - Black with LED Triple Hinged Door Back Bar Chiller - Black with LED Triple Hinged Door Back Bar Chiller - Black with LED Triple Hinged Door Back Bar Chiller - Black with LED Triple Hinged Door Back Bar Chiller - Black with LED Triple Hinged Door Back Bar Chiller - Black with LED Triple Hinged Door Back Bar Chiller - Black with LED Triple Hinged Door Back Bar Chiller - Black with LED Triple Hinged Door Back Bar Chiller - Black with LED Triple Hinged Door Back Bar Chiller - Black with LED Triple Hinged Door Back Bar Chiller - Black with LED Triple Hinged Door Back Bar Chiller - Black with LED Triple Hinged Door Back Bar Chiller - Black with LED Triple Hinged Door Back Bar Chiller - Black with LED Triple Hinged Door Back Bar Chiller - Black with LED Triple Hinged Door Back Bar Chiller - Black with LED Triple Hinged Door Back Bar Chil | <u> </u>                                             |        |          |                                 |
| Triple Hinged Door Back Bar Chiller - Black with LED Triple Hinged Door Back Bar Chiller - Black with LED Triple Hinged Door Back Bar Chiller - Black with LED Triple Hinged Door Back Bar Chiller - Black with LED Triple Hinged Door Back Bar Chiller - Black with LED Triple Hinged Door Back Bar Chiller - Black with LED Triple Hinged Door Back Bar Chiller - Black with LED Triple Hinged Door Back Bar Chiller - Black with LED Triple Hinged Door Back Bar Chiller - Black with LED Triple Hinged Door Back Bar Chiller - Black with LED Triple Hinged Door Back Bar Chiller - Black with LED Triple Hinged Door Back Bar Chiller - Black with LED Triple Hinged Door Back Bar Chiller - Black with LED Triple Hinged Door Back Bar Chiller - Black with LED Triple Hinged Door Back Bar Chiller - Black with LED Triple Hinged Door Back Bar Chiller - Black with LED Triple Hinged Door Back Bar Chiller - Black with LED Triple Hinged Door Back Bar Chiller - Black with LED Triple Hinged Door Back Bar Chiller - Black with LED Triple Hinged Door Back Bar Chiller - Black with LED Triple Hinged Door Back Bar Chiller - Black with LED Triple Hinged Door Back Bar Chiller - Black with LED Triple Hinged Door Back Bar Chiller - Black with LED Triple Hinged Door Back Bar Chiller - Black with LED Triple Hinged Door Back Bar Chiller - Black with LED Triple Hinged Door Back Bar Chiller - Black with LED Triple Hinged Door Back Bar Chiller - Black with LED Triple Hinged Door Back Bar Chiller - Black with LED Triple Hinged Door Back Bar Chiller - Black with LED Triple Hinged Door Back Bar Chiller - Black with LED Triple Hinged Door Back Bar Chiller - Black with LED Triple Hinged Door Back Bar Chiller - Black with LED Triple Hinged Door Back Bar Chiller - Black with LED Triple Hinged Door Back Bar Chiller - Black with LED Triple Hinged Door Back Bar Chiller - Black with LED Triple Hinged Door Back Bar Chiller - Black with LED Triple Hinged Door Back Bar Chiller - Black with LED Triple Hinged Door Back Bar Chiller - Black with LED Triple Hinged Door Back Bar Chil | ·                                                    |        |          |                                 |
| Triple Hinged Door Back Bar Chiller - Black with LED Triple Hinged Door Back Bar Chiller - Black with LED Triple Hinged Door Back Bar Chiller - Black with LED Triple Hinged Door Back Bar Chiller - Black with LED Triple Hinged Door Back Bar Chiller - Black with LED Triple Hinged Door Back Bar Chiller - Black with LED Triple Hinged Door Back Bar Chiller - Black with LED Triple Hinged Door Back Bar Chiller - Black with LED Triple Hinged Door Back Bar Chiller - Black with LED Triple Hinged Door Back Bar Chiller - Black with LED Triple Hinged Door Back Bar Chiller - Black with LED Triple Hinged Door Back Bar Chiller - Black with LED Triple Hinged Door Back Bar Chiller - Black with LED Triple Hinged Door Back Bar Chiller - Black with LED Triple Hinged Door Back Bar Chiller - Black with LED Triple Hinged Door Back Bar Chiller - Black with LED Triple Hinged Door Back Bar Chiller - Black with LED Triple Hinged Door Back Bar Chiller - Black with LED Triple Hinged Door Back Bar Chiller - Black with LED Triple Hinged Door Back Bar Chiller - Black with LED Triple Hinged Door Back Bar Chiller - Black with LED Triple Hinged Door Back Bar Chiller - Black with LED Triple Hinged Door Back Bar Chiller - Black with LED Triple Hinged Door Back Bar Chiller - Black with LED Triple Hinged Door Back Bar Chiller - Black with LED Triple Hinged Door Back Bar Chiller - Black with LED Triple Hinged Door Back Bar Chiller - Black with LED Triple Hinged Door Back Bar Chiller - Black with LED Triple Hinged Door Back Bar Chiller - Black with LED Triple Hinged Door Back Bar Chiller - Black with LED Triple Hinged Door Back Bar Chiller - Black with LED Triple Hinged Door Back Bar Chiller - Black with LED Triple Hinged Door Back Bar Chiller - Black with LED Triple Hinged Door Back Bar Chiller - Black with LED Triple Hinged Door Back Bar Chiller - Black with LED Triple Hinged Door Back Bar Chiller - Black with LED Triple Hinged Door Back Bar Chiller - Black with LED Triple Hinged Door Back Bar Chiller - Black with LED Triple Hinged Door Back Bar Chil |                                                      |        |          |                                 |
| Triple Hinged Door Back Bar Chiller - Black with LED 24 AF557 Foot  Triple Hinged Door Back Bar Chiller - Black with LED 25 AF578 Front Panel  Triple Hinged Door Back Bar Chiller - Black with LED 25 AF578 Front Panel  Triple Hinged Door Back Bar Chiller - Black with LED 26 Shelf Rail  Triple Hinged Door Back Bar Chiller - Black with LED 27 LED Mounting Plate  Triple Hinged Door Back Bar Chiller - Black with LED 28 LED Cover Mounting Plate  Triple Hinged Door Back Bar Chiller - Black with LED 29 AF580 LED Light  Triple Hinged Door Back Bar Chiller - Black with LED 30 LED Cover  Triple Hinged Door Back Bar Chiller - Black with LED 31 LED Cover  Triple Hinged Door Back Bar Chiller - Black with LED 32 Bracket  Triple Hinged Door Back Bar Chiller - Black with LED 32 Bracket  Triple Hinged Door Back Bar Chiller - Black with LED 33 AF561 Evaporator Fan  Triple Hinged Door Back Bar Chiller - Black with LED 34 En Griller Fan Grill  Triple Hinged Door Back Bar Chiller - Black with LED 35 Support  Triple Hinged Door Back Bar Chiller - Black with LED 36 Support  Triple Hinged Door Back Bar Chiller - Black with LED 36 Support  Triple Hinged Door Back Bar Chiller - Black with LED 36 Support  Triple Hinged Door Back Bar Chiller - Black with LED 37 Rear Panel  Triple Hinged Door Back Bar Chiller - Black with LED 38 Evaporator  Triple Hinged Door Back Bar Chiller - Black with LED 39 Evaporator  Triple Hinged Door Back Bar Chiller - Black with LED 39 Support  Triple Hinged Door Back Bar Chiller - Black with LED 40 AG090 Shelf  Triple Hinged Door Back Bar Chiller - Black with LED 40 AG090 Shelf  Triple Hinged Door Back Bar Chiller - Black with LED 40 AF401 Wine Shelf right/ left  Triple Hinged Door Back Bar Chiller - Black with LED 40 AF562 Shelf Clip  Triple Hinged Door Back Bar Chiller - Black with LED 41 AF562 Shelf Clip  Triple Hinged Door Back Bar Chiller - Black with LED 42 Support  Triple Hinged Door Back Bar Chiller - Black with LED 43 AF563 Door Hinge  Triple Hinged Door Back Bar Chiller - Black with LED 45 AF573 Door ga | ·                                                    |        |          |                                 |
| Triple Hinged Door Back Bar Chiller - Black with LED 25 AF578 Front Panel  Triple Hinged Door Back Bar Chiller - Black with LED 26 Shelf Rail  Triple Hinged Door Back Bar Chiller - Black with LED 27 LED Mounting Plate  Triple Hinged Door Back Bar Chiller - Black with LED 27 LED Cover Mounting Plate  Triple Hinged Door Back Bar Chiller - Black with LED 28 LED Cover Mounting Plate  Triple Hinged Door Back Bar Chiller - Black with LED 30 LED Light  Triple Hinged Door Back Bar Chiller - Black with LED 31 LED Cover  Triple Hinged Door Back Bar Chiller - Black with LED 31 Sarcket  Triple Hinged Door Back Bar Chiller - Black with LED 32 Bracket  Triple Hinged Door Back Bar Chiller - Black with LED 32 Bracket  Triple Hinged Door Back Bar Chiller - Black with LED 33 AF561 Evaporator Fan  Triple Hinged Door Back Bar Chiller - Black with LED 35 Support  Triple Hinged Door Back Bar Chiller - Black with LED 35 Support  Triple Hinged Door Back Bar Chiller - Black with LED 36 Support  Triple Hinged Door Back Bar Chiller - Black with LED 37 Rear Panel  Triple Hinged Door Back Bar Chiller - Black with LED 37 Rear Panel  Triple Hinged Door Back Bar Chiller - Black with LED 38 Support  Triple Hinged Door Back Bar Chiller - Black with LED 39 Fixings  Triple Hinged Door Back Bar Chiller - Black with LED 39 Support  Triple Hinged Door Back Bar Chiller - Black with LED 39 Support  Triple Hinged Door Back Bar Chiller - Black with LED 40 AG090 Shelf  Triple Hinged Door Back Bar Chiller - Black with LED 40 AG090 Shelf  Triple Hinged Door Back Bar Chiller - Black with LED 40 AG090 Shelf  Triple Hinged Door Back Bar Chiller - Black with LED 40 AG090 Shelf  Triple Hinged Door Back Bar Chiller - Black with LED 40 AG090 Shelf  Triple Hinged Door Back Bar Chiller - Black with LED 40 AG090 Shelf  Triple Hinged Door Back Bar Chiller - Black with LED 40 AG090 Shelf  Triple Hinged Door Back Bar Chiller - Black with LED 40 AG090 Shelf  Triple Hinged Door Back Bar Chiller - Black with LED 40 AG090 Shelf  Triple Hinged Door Back Bar Chiller - Black  |                                                      |        |          |                                 |
| Triple Hinged Door Back Bar Chiller - Black with LED Triple Hinged Door Back Bar Chiller - Black with LED Triple Hinged Door Back Bar Chiller - Black with LED Triple Hinged Door Back Bar Chiller - Black with LED Triple Hinged Door Back Bar Chiller - Black with LED Triple Hinged Door Back Bar Chiller - Black with LED Triple Hinged Door Back Bar Chiller - Black with LED Triple Hinged Door Back Bar Chiller - Black with LED Triple Hinged Door Back Bar Chiller - Black with LED Triple Hinged Door Back Bar Chiller - Black with LED Triple Hinged Door Back Bar Chiller - Black with LED Triple Hinged Door Back Bar Chiller - Black with LED Triple Hinged Door Back Bar Chiller - Black with LED Triple Hinged Door Back Bar Chiller - Black with LED Triple Hinged Door Back Bar Chiller - Black with LED Triple Hinged Door Back Bar Chiller - Black with LED Triple Hinged Door Back Bar Chiller - Black with LED Triple Hinged Door Back Bar Chiller - Black with LED Triple Hinged Door Back Bar Chiller - Black with LED Triple Hinged Door Back Bar Chiller - Black with LED Triple Hinged Door Back Bar Chiller - Black with LED Triple Hinged Door Back Bar Chiller - Black with LED Triple Hinged Door Back Bar Chiller - Black with LED Triple Hinged Door Back Bar Chiller - Black with LED Triple Hinged Door Back Bar Chiller - Black with LED Triple Hinged Door Back Bar Chiller - Black with LED Triple Hinged Door Back Bar Chiller - Black with LED Triple Hinged Door Back Bar Chiller - Black with LED Triple Hinged Door Back Bar Chiller - Black with LED Triple Hinged Door Back Bar Chiller - Black with LED Triple Hinged Door Back Bar Chiller - Black with LED Triple Hinged Door Back Bar Chiller - Black with LED Triple Hinged Door Back Bar Chiller - Black with LED Triple Hinged Door Back Bar Chiller - Black with LED Triple Hinged Door Back Bar Chiller - Black with LED Triple Hinged Door Back Bar Chiller - Black with LED Triple Hinged Door Back Bar Chiller - Black with LED Triple Hinged Door Back Bar Chiller - Black with LED Triple Hinged Door Back Bar Chil | ·                                                    |        |          | -                               |
| Triple Hinged Door Back Bar Chiller - Black with LED Triple Hinged Door Back Bar Chiller - Black with LED Triple Hinged Door Back Bar Chiller - Black with LED Triple Hinged Door Back Bar Chiller - Black with LED Triple Hinged Door Back Bar Chiller - Black with LED Triple Hinged Door Back Bar Chiller - Black with LED Triple Hinged Door Back Bar Chiller - Black with LED Triple Hinged Door Back Bar Chiller - Black with LED Triple Hinged Door Back Bar Chiller - Black with LED Triple Hinged Door Back Bar Chiller - Black with LED Triple Hinged Door Back Bar Chiller - Black with LED Triple Hinged Door Back Bar Chiller - Black with LED Triple Hinged Door Back Bar Chiller - Black with LED Triple Hinged Door Back Bar Chiller - Black with LED Triple Hinged Door Back Bar Chiller - Black with LED Triple Hinged Door Back Bar Chiller - Black with LED Triple Hinged Door Back Bar Chiller - Black with LED Triple Hinged Door Back Bar Chiller - Black with LED Triple Hinged Door Back Bar Chiller - Black with LED Triple Hinged Door Back Bar Chiller - Black with LED Triple Hinged Door Back Bar Chiller - Black with LED Triple Hinged Door Back Bar Chiller - Black with LED Triple Hinged Door Back Bar Chiller - Black with LED Triple Hinged Door Back Bar Chiller - Black with LED Triple Hinged Door Back Bar Chiller - Black with LED Triple Hinged Door Back Bar Chiller - Black with LED Triple Hinged Door Back Bar Chiller - Black with LED Triple Hinged Door Back Bar Chiller - Black with LED Triple Hinged Door Back Bar Chiller - Black with LED Triple Hinged Door Back Bar Chiller - Black with LED Triple Hinged Door Back Bar Chiller - Black with LED Triple Hinged Door Back Bar Chiller - Black with LED Triple Hinged Door Back Bar Chiller - Black with LED Triple Hinged Door Back Bar Chiller - Black with LED Triple Hinged Door Back Bar Chiller - Black with LED Triple Hinged Door Back Bar Chiller - Black with LED Triple Hinged Door Back Bar Chiller - Black with LED Triple Hinged Door Back Bar Chiller - Black with LED Triple Hinged Door Back Bar Chil |                                                      |        |          |                                 |
| Triple Hinged Door Back Bar Chiller - Black with LED Triple Hinged Door Back Bar Chiller - Black with LED Triple Hinged Door Back Bar Chiller - Black with LED Triple Hinged Door Back Bar Chiller - Black with LED Triple Hinged Door Back Bar Chiller - Black with LED Triple Hinged Door Back Bar Chiller - Black with LED Triple Hinged Door Back Bar Chiller - Black with LED Triple Hinged Door Back Bar Chiller - Black with LED Triple Hinged Door Back Bar Chiller - Black with LED Triple Hinged Door Back Bar Chiller - Black with LED Triple Hinged Door Back Bar Chiller - Black with LED Triple Hinged Door Back Bar Chiller - Black with LED Triple Hinged Door Back Bar Chiller - Black with LED Triple Hinged Door Back Bar Chiller - Black with LED Triple Hinged Door Back Bar Chiller - Black with LED Triple Hinged Door Back Bar Chiller - Black with LED Triple Hinged Door Back Bar Chiller - Black with LED Triple Hinged Door Back Bar Chiller - Black with LED Triple Hinged Door Back Bar Chiller - Black with LED Triple Hinged Door Back Bar Chiller - Black with LED Triple Hinged Door Back Bar Chiller - Black with LED Triple Hinged Door Back Bar Chiller - Black with LED Triple Hinged Door Back Bar Chiller - Black with LED Triple Hinged Door Back Bar Chiller - Black with LED Triple Hinged Door Back Bar Chiller - Black with LED Triple Hinged Door Back Bar Chiller - Black with LED Triple Hinged Door Back Bar Chiller - Black with LED Triple Hinged Door Back Bar Chiller - Black with LED Triple Hinged Door Back Bar Chiller - Black with LED Triple Hinged Door Back Bar Chiller - Black with LED Triple Hinged Door Back Bar Chiller - Black with LED Triple Hinged Door Back Bar Chiller - Black with LED Triple Hinged Door Back Bar Chiller - Black with LED Triple Hinged Door Back Bar Chiller - Black with LED Triple Hinged Door Back Bar Chiller - Black with LED Triple Hinged Door Back Bar Chiller - Black with LED Triple Hinged Door Back Bar Chiller - Black with LED Triple Hinged Door Back Bar Chiller - Black with LED Triple Hinged Door Back Bar Chil | ·                                                    |        |          |                                 |
| Triple Hinged Door Back Bar Chiller - Black with LED  Triple Hinged Door Back Bar Chiller - Black with LED  Triple Hinged Door Back Bar Chiller - Black with LED  Triple Hinged Door Back Bar Chiller - Black with LED  Triple Hinged Door Back Bar Chiller - Black with LED  Triple Hinged Door Back Bar Chiller - Black with LED  Triple Hinged Door Back Bar Chiller - Black with LED  Triple Hinged Door Back Bar Chiller - Black with LED  Triple Hinged Door Back Bar Chiller - Black with LED  Triple Hinged Door Back Bar Chiller - Black with LED  Triple Hinged Door Back Bar Chiller - Black with LED  Triple Hinged Door Back Bar Chiller - Black with LED  Triple Hinged Door Back Bar Chiller - Black with LED  Triple Hinged Door Back Bar Chiller - Black with LED  Triple Hinged Door Back Bar Chiller - Black with LED  Triple Hinged Door Back Bar Chiller - Black with LED  Triple Hinged Door Back Bar Chiller - Black with LED  Triple Hinged Door Back Bar Chiller - Black with LED  Triple Hinged Door Back Bar Chiller - Black with LED  Triple Hinged Door Back Bar Chiller - Black with LED  Triple Hinged Door Back Bar Chiller - Black with LED  Triple Hinged Door Back Bar Chiller - Black with LED  Triple Hinged Door Back Bar Chiller - Black with LED  Triple Hinged Door Back Bar Chiller - Black with LED  Triple Hinged Door Back Bar Chiller - Black with LED  Triple Hinged Door Back Bar Chiller - Black with LED  Triple Hinged Door Back Bar Chiller - Black with LED  Triple Hinged Door Back Bar Chiller - Black with LED  Triple Hinged Door Back Bar Chiller - Black with LED  Triple Hinged Door Back Bar Chiller - Black with LED  Triple Hinged Door Back Bar Chiller - Black with LED  Triple Hinged Door Back Bar Chiller - Black with LED  Triple Hinged Door Back Bar Chiller - Black with LED  Triple Hinged Door Back Bar Chiller - Black with LED  Triple Hinged Door Back Bar Chiller - Black with LED  Triple Hinged Door Back Bar Chiller - Black with LED  Triple Hinged Door Back Bar Chiller - Black with LED  Triple Hinged Door Back Bar Chiller - Black with | ·                                                    |        |          |                                 |
| Triple Hinged Door Back Bar Chiller - Black with LED Triple Hinged Door Back Bar Chiller - Black with LED Triple Hinged Door Back Bar Chiller - Black with LED Triple Hinged Door Back Bar Chiller - Black with LED Triple Hinged Door Back Bar Chiller - Black with LED Triple Hinged Door Back Bar Chiller - Black with LED Triple Hinged Door Back Bar Chiller - Black with LED Triple Hinged Door Back Bar Chiller - Black with LED Triple Hinged Door Back Bar Chiller - Black with LED Triple Hinged Door Back Bar Chiller - Black with LED Triple Hinged Door Back Bar Chiller - Black with LED Triple Hinged Door Back Bar Chiller - Black with LED Triple Hinged Door Back Bar Chiller - Black with LED Triple Hinged Door Back Bar Chiller - Black with LED Triple Hinged Door Back Bar Chiller - Black with LED Triple Hinged Door Back Bar Chiller - Black with LED Triple Hinged Door Back Bar Chiller - Black with LED Triple Hinged Door Back Bar Chiller - Black with LED Triple Hinged Door Back Bar Chiller - Black with LED Triple Hinged Door Back Bar Chiller - Black with LED Triple Hinged Door Back Bar Chiller - Black with LED Triple Hinged Door Back Bar Chiller - Black with LED Triple Hinged Door Back Bar Chiller - Black with LED Triple Hinged Door Back Bar Chiller - Black with LED Triple Hinged Door Back Bar Chiller - Black with LED Triple Hinged Door Back Bar Chiller - Black with LED Triple Hinged Door Back Bar Chiller - Black with LED Triple Hinged Door Back Bar Chiller - Black with LED Triple Hinged Door Back Bar Chiller - Black with LED Triple Hinged Door Back Bar Chiller - Black with LED Triple Hinged Door Back Bar Chiller - Black with LED Triple Hinged Door Back Bar Chiller - Black with LED Triple Hinged Door Back Bar Chiller - Black with LED Triple Hinged Door Back Bar Chiller - Black with LED Triple Hinged Door Back Bar Chiller - Black with LED Triple Hinged Door Back Bar Chiller - Black with LED Triple Hinged Door Back Bar Chiller - Black with LED Triple Hinged Door Back Bar Chiller - Black with LED Triple Hinged Door Back Bar Chil |                                                      |        |          |                                 |
| Triple Hinged Door Back Bar Chiller - Black with LED Triple Hinged Door Back Bar Chiller - Black with LED Triple Hinged Door Back Bar Chiller - Black with LED Triple Hinged Door Back Bar Chiller - Black with LED Triple Hinged Door Back Bar Chiller - Black with LED Triple Hinged Door Back Bar Chiller - Black with LED Triple Hinged Door Back Bar Chiller - Black with LED Triple Hinged Door Back Bar Chiller - Black with LED Triple Hinged Door Back Bar Chiller - Black with LED Triple Hinged Door Back Bar Chiller - Black with LED Triple Hinged Door Back Bar Chiller - Black with LED Triple Hinged Door Back Bar Chiller - Black with LED Triple Hinged Door Back Bar Chiller - Black with LED Triple Hinged Door Back Bar Chiller - Black with LED Triple Hinged Door Back Bar Chiller - Black with LED Triple Hinged Door Back Bar Chiller - Black with LED Triple Hinged Door Back Bar Chiller - Black with LED Triple Hinged Door Back Bar Chiller - Black with LED Triple Hinged Door Back Bar Chiller - Black with LED Triple Hinged Door Back Bar Chiller - Black with LED Triple Hinged Door Back Bar Chiller - Black with LED Triple Hinged Door Back Bar Chiller - Black with LED Triple Hinged Door Back Bar Chiller - Black with LED Triple Hinged Door Back Bar Chiller - Black with LED Triple Hinged Door Back Bar Chiller - Black with LED Triple Hinged Door Back Bar Chiller - Black with LED Triple Hinged Door Back Bar Chiller - Black with LED Triple Hinged Door Back Bar Chiller - Black with LED Triple Hinged Door Back Bar Chiller - Black with LED Triple Hinged Door Back Bar Chiller - Black with LED Triple Hinged Door Back Bar Chiller - Black with LED Triple Hinged Door Back Bar Chiller - Black with LED Triple Hinged Door Back Bar Chiller - Black with LED Triple Hinged Door Back Bar Chiller - Black with LED Triple Hinged Door Back Bar Chiller - Black with LED Triple Hinged Door Back Bar Chiller - Black with LED Triple Hinged Door Back Bar Chiller - Black with LED Triple Hinged Door Back Bar Chiller - Black with LED Triple Hinged Door Back Bar Chil |                                                      |        |          |                                 |
| Triple Hinged Door Back Bar Chiller - Black with LED 31                                                                                                                                                                                                                                                                                                                                                                                                                                                                                                                                                                                                                                                                                                                                                                                                                                                                                                                                                                                                                                                                                                                                                                                                                                                                                                                                                                                                                                                                                                                                                                                                                                                                                                                                                                                                                                                                                                                                                                                                                                                                        |                                                      |        |          |                                 |
| Triple Hinged Door Back Bar Chiller - Black with LED  Triple Hinged Door Back Bar Chiller - Black with LED  Triple Hinged Door Back Bar Chiller - Black with LED  Triple Hinged Door Back Bar Chiller - Black with LED  Triple Hinged Door Back Bar Chiller - Black with LED  Triple Hinged Door Back Bar Chiller - Black with LED  Triple Hinged Door Back Bar Chiller - Black with LED  Triple Hinged Door Back Bar Chiller - Black with LED  Triple Hinged Door Back Bar Chiller - Black with LED  Triple Hinged Door Back Bar Chiller - Black with LED  Triple Hinged Door Back Bar Chiller - Black with LED  Triple Hinged Door Back Bar Chiller - Black with LED  Triple Hinged Door Back Bar Chiller - Black with LED  Triple Hinged Door Back Bar Chiller - Black with LED  Triple Hinged Door Back Bar Chiller - Black with LED  Triple Hinged Door Back Bar Chiller - Black with LED  Triple Hinged Door Back Bar Chiller - Black with LED  Triple Hinged Door Back Bar Chiller - Black with LED  Triple Hinged Door Back Bar Chiller - Black with LED  Triple Hinged Door Back Bar Chiller - Black with LED  Triple Hinged Door Back Bar Chiller - Black with LED  Triple Hinged Door Back Bar Chiller - Black with LED  Triple Hinged Door Back Bar Chiller - Black with LED  Triple Hinged Door Back Bar Chiller - Black with LED  Triple Hinged Door Back Bar Chiller - Black with LED  Triple Hinged Door Back Bar Chiller - Black with LED  Triple Hinged Door Back Bar Chiller - Black with LED  Triple Hinged Door Back Bar Chiller - Black with LED  Triple Hinged Door Back Bar Chiller - Black with LED  Triple Hinged Door Back Bar Chiller - Black with LED  Triple Hinged Door Back Bar Chiller - Black with LED  Triple Hinged Door Back Bar Chiller - Black with LED  Triple Hinged Door Back Bar Chiller - Black with LED  Triple Hinged Door Back Bar Chiller - Black with LED  Triple Hinged Door Back Bar Chiller - Black with LED  Triple Hinged Door Back Bar Chiller - Black with LED  Triple Hinged Door Back Bar Chiller - Black with LED  Triple Hinged Door Back Bar Chiller - Black with |                                                      |        |          |                                 |
| Triple Hinged Door Back Bar Chiller - Black with LED  Triple Hinged Door Back Bar Chiller - Black with LED  Triple Hinged Door Back Bar Chiller - Black with LED  Triple Hinged Door Back Bar Chiller - Black with LED  Triple Hinged Door Back Bar Chiller - Black with LED  Triple Hinged Door Back Bar Chiller - Black with LED  Triple Hinged Door Back Bar Chiller - Black with LED  Triple Hinged Door Back Bar Chiller - Black with LED  Triple Hinged Door Back Bar Chiller - Black with LED  Triple Hinged Door Back Bar Chiller - Black with LED  Triple Hinged Door Back Bar Chiller - Black with LED  Triple Hinged Door Back Bar Chiller - Black with LED  Triple Hinged Door Back Bar Chiller - Black with LED  Triple Hinged Door Back Bar Chiller - Black with LED  Triple Hinged Door Back Bar Chiller - Black with LED  Triple Hinged Door Back Bar Chiller - Black with LED  Triple Hinged Door Back Bar Chiller - Black with LED  Triple Hinged Door Back Bar Chiller - Black with LED  Triple Hinged Door Back Bar Chiller - Black with LED  Triple Hinged Door Back Bar Chiller - Black with LED  Triple Hinged Door Back Bar Chiller - Black with LED  Triple Hinged Door Back Bar Chiller - Black with LED  Triple Hinged Door Back Bar Chiller - Black with LED  Triple Hinged Door Back Bar Chiller - Black with LED  Triple Hinged Door Back Bar Chiller - Black with LED  Triple Hinged Door Back Bar Chiller - Black with LED  Triple Hinged Door Back Bar Chiller - Black with LED  Triple Hinged Door Back Bar Chiller - Black with LED  Triple Hinged Door Back Bar Chiller - Black with LED  Triple Hinged Door Back Bar Chiller - Black with LED  Triple Hinged Door Back Bar Chiller - Black with LED  Triple Hinged Door Back Bar Chiller - Black with LED  Triple Hinged Door Back Bar Chiller - Black with LED  Triple Hinged Door Back Bar Chiller - Black with LED  Triple Hinged Door Back Bar Chiller - Black with LED  Triple Hinged Door Back Bar Chiller - Black with LED  Triple Hinged Door Back Bar Chiller - Black with LED  Triple Hinged Door Back Bar Chiller - Black with |                                                      |        |          |                                 |
| Triple Hinged Door Back Bar Chiller - Black with LED  Triple Hinged Door Back Bar Chiller - Black with LED  Triple Hinged Door Back Bar Chiller - Black with LED  Triple Hinged Door Back Bar Chiller - Black with LED  Triple Hinged Door Back Bar Chiller - Black with LED  Triple Hinged Door Back Bar Chiller - Black with LED  Triple Hinged Door Back Bar Chiller - Black with LED  Triple Hinged Door Back Bar Chiller - Black with LED  Triple Hinged Door Back Bar Chiller - Black with LED  Triple Hinged Door Back Bar Chiller - Black with LED  Triple Hinged Door Back Bar Chiller - Black with LED  Triple Hinged Door Back Bar Chiller - Black with LED  Triple Hinged Door Back Bar Chiller - Black with LED  Triple Hinged Door Back Bar Chiller - Black with LED  Triple Hinged Door Back Bar Chiller - Black with LED  Triple Hinged Door Back Bar Chiller - Black with LED  Triple Hinged Door Back Bar Chiller - Black with LED  Triple Hinged Door Back Bar Chiller - Black with LED  Triple Hinged Door Back Bar Chiller - Black with LED  Triple Hinged Door Back Bar Chiller - Black with LED  Triple Hinged Door Back Bar Chiller - Black with LED  Triple Hinged Door Back Bar Chiller - Black with LED  Triple Hinged Door Back Bar Chiller - Black with LED  Triple Hinged Door Back Bar Chiller - Black with LED  Triple Hinged Door Back Bar Chiller - Black with LED  Triple Hinged Door Back Bar Chiller - Black with LED  Triple Hinged Door Back Bar Chiller - Black with LED  Triple Hinged Door Back Bar Chiller - Black with LED  Triple Hinged Door Back Bar Chiller - Black with LED  Triple Hinged Door Back Bar Chiller - Black with LED  Triple Hinged Door Back Bar Chiller - Black with LED  Triple Hinged Door Back Bar Chiller - Black with LED  Triple Hinged Door Back Bar Chiller - Black with LED  Triple Hinged Door Back Bar Chiller - Black with LED  Triple Hinged Door Back Bar Chiller - Black with LED  Triple Hinged Door Back Bar Chiller - Black with LED  Triple Hinged Door Back Bar Chiller - Black with LED  Triple Hinged Door Back Bar Chiller - Black with | ·                                                    | 32     | <b>2</b> | Bracket                         |
| Triple Hinged Door Back Bar Chiller - Black with LED  Triple Hinged Door Back Bar Chiller - Black with LED  Triple Hinged Door Back Bar Chiller - Black with LED  Triple Hinged Door Back Bar Chiller - Black with LED  Triple Hinged Door Back Bar Chiller - Black with LED  Triple Hinged Door Back Bar Chiller - Black with LED  Triple Hinged Door Back Bar Chiller - Black with LED  Triple Hinged Door Back Bar Chiller - Black with LED  Triple Hinged Door Back Bar Chiller - Black with LED  Triple Hinged Door Back Bar Chiller - Black with LED  Triple Hinged Door Back Bar Chiller - Black with LED  Triple Hinged Door Back Bar Chiller - Black with LED  Triple Hinged Door Back Bar Chiller - Black with LED  Triple Hinged Door Back Bar Chiller - Black with LED  Triple Hinged Door Back Bar Chiller - Black with LED  Triple Hinged Door Back Bar Chiller - Black with LED  Triple Hinged Door Back Bar Chiller - Black with LED  Triple Hinged Door Back Bar Chiller - Black with LED  Triple Hinged Door Back Bar Chiller - Black with LED  Triple Hinged Door Back Bar Chiller - Black with LED  Triple Hinged Door Back Bar Chiller - Black with LED  Triple Hinged Door Back Bar Chiller - Black with LED  Triple Hinged Door Back Bar Chiller - Black with LED  Triple Hinged Door Back Bar Chiller - Black with LED  Triple Hinged Door Back Bar Chiller - Black with LED  Triple Hinged Door Back Bar Chiller - Black with LED  Triple Hinged Door Back Bar Chiller - Black with LED  Triple Hinged Door Back Bar Chiller - Black with LED  Triple Hinged Door Back Bar Chiller - Black with LED  Triple Hinged Door Back Bar Chiller - Black with LED  Triple Hinged Door Back Bar Chiller - Black with LED  Triple Hinged Door Back Bar Chiller - Black with LED  Triple Hinged Door Back Bar Chiller - Black with LED                                                                                                                                                                                                                                                                           | ·                                                    | 33     |          | Evaporator Fan                  |
| Triple Hinged Door Back Bar Chiller - Black with LED  Triple Hinged Door Back Bar Chiller - Black with LED  Triple Hinged Door Back Bar Chiller - Black with LED  Triple Hinged Door Back Bar Chiller - Black with LED  Triple Hinged Door Back Bar Chiller - Black with LED  Triple Hinged Door Back Bar Chiller - Black with LED  Triple Hinged Door Back Bar Chiller - Black with LED  Triple Hinged Door Back Bar Chiller - Black with LED  Triple Hinged Door Back Bar Chiller - Black with LED  Triple Hinged Door Back Bar Chiller - Black with LED  Triple Hinged Door Back Bar Chiller - Black with LED  Triple Hinged Door Back Bar Chiller - Black with LED  Triple Hinged Door Back Bar Chiller - Black with LED  Triple Hinged Door Back Bar Chiller - Black with LED  Triple Hinged Door Back Bar Chiller - Black with LED  Triple Hinged Door Back Bar Chiller - Black with LED  Triple Hinged Door Back Bar Chiller - Black with LED  Triple Hinged Door Back Bar Chiller - Black with LED  Triple Hinged Door Back Bar Chiller - Black with LED  Triple Hinged Door Back Bar Chiller - Black with LED  Triple Hinged Door Back Bar Chiller - Black with LED  Triple Hinged Door Back Bar Chiller - Black with LED  Triple Hinged Door Back Bar Chiller - Black with LED  Triple Hinged Door Back Bar Chiller - Black with LED  Triple Hinged Door Back Bar Chiller - Black with LED  Triple Hinged Door Back Bar Chiller - Black with LED  Triple Hinged Door Back Bar Chiller - Black with LED  Triple Hinged Door Back Bar Chiller - Black with LED  Triple Hinged Door Back Bar Chiller - Black with LED  Triple Hinged Door Back Bar Chiller - Black with LED  Triple Hinged Door Back Bar Chiller - Black with LED  Triple Hinged Door Back Bar Chiller - Black with LED  Triple Hinged Door Back Bar Chiller - Black with LED  Triple Hinged Door Back Bar Chiller - Black with LED                                                                                                                                                                                                                     | Triple Hinged Door Back Bar Chiller - Black with LED | 34     | <b>~</b> | Fan Grill                       |
| Triple Hinged Door Back Bar Chiller - Black with LED  Triple Hinged Door Back Bar Chiller - Black with LED  Triple Hinged Door Back Bar Chiller - Black with LED  Triple Hinged Door Back Bar Chiller - Black with LED  Triple Hinged Door Back Bar Chiller - Black with LED  Triple Hinged Door Back Bar Chiller - Black with LED  Triple Hinged Door Back Bar Chiller - Black with LED  Triple Hinged Door Back Bar Chiller - Black with LED  Triple Hinged Door Back Bar Chiller - Black with LED  Triple Hinged Door Back Bar Chiller - Black with LED  Triple Hinged Door Back Bar Chiller - Black with LED  Triple Hinged Door Back Bar Chiller - Black with LED  Triple Hinged Door Back Bar Chiller - Black with LED  Triple Hinged Door Back Bar Chiller - Black with LED  Triple Hinged Door Back Bar Chiller - Black with LED  Triple Hinged Door Back Bar Chiller - Black with LED  Triple Hinged Door Back Bar Chiller - Black with LED  Triple Hinged Door Back Bar Chiller - Black with LED  Triple Hinged Door Back Bar Chiller - Black with LED  Triple Hinged Door Back Bar Chiller - Black with LED  Triple Hinged Door Back Bar Chiller - Black with LED  Triple Hinged Door Back Bar Chiller - Black with LED  Triple Hinged Door Back Bar Chiller - Black with LED  Triple Hinged Door Back Bar Chiller - Black with LED  Triple Hinged Door Back Bar Chiller - Black with LED  Triple Hinged Door Back Bar Chiller - Black with LED  Triple Hinged Door Back Bar Chiller - Black with LED  Triple Hinged Door Back Bar Chiller - Black with LED  Triple Hinged Door Back Bar Chiller - Black with LED  Triple Hinged Door Back Bar Chiller - Black with LED                                                                                                                                                                                                                                                                                                                                                                                                                                             | Triple Hinged Door Back Bar Chiller - Black with LED | 35     | <b>~</b> | Support                         |
| Triple Hinged Door Back Bar Chiller - Black with LED  Triple Hinged Door Back Bar Chiller - Black with LED  Triple Hinged Door Back Bar Chiller - Black with LED  Triple Hinged Door Back Bar Chiller - Black with LED  Triple Hinged Door Back Bar Chiller - Black with LED  Triple Hinged Door Back Bar Chiller - Black with LED  Triple Hinged Door Back Bar Chiller - Black with LED  Triple Hinged Door Back Bar Chiller - Black with LED  Triple Hinged Door Back Bar Chiller - Black with LED  Triple Hinged Door Back Bar Chiller - Black with LED  Triple Hinged Door Back Bar Chiller - Black with LED  Triple Hinged Door Back Bar Chiller - Black with LED  Triple Hinged Door Back Bar Chiller - Black with LED  Triple Hinged Door Back Bar Chiller - Black with LED  Triple Hinged Door Back Bar Chiller - Black with LED  Triple Hinged Door Back Bar Chiller - Black with LED  Triple Hinged Door Back Bar Chiller - Black with LED  Triple Hinged Door Back Bar Chiller - Black with LED  Triple Hinged Door Back Bar Chiller - Black with LED  Triple Hinged Door Back Bar Chiller - Black with LED  Triple Hinged Door Back Bar Chiller - Black with LED  Triple Hinged Door Back Bar Chiller - Black with LED  Triple Hinged Door Back Bar Chiller - Black with LED  Triple Hinged Door Back Bar Chiller - Black with LED  Triple Hinged Door Back Bar Chiller - Black with LED  Triple Hinged Door Back Bar Chiller - Black with LED  Triple Hinged Door Back Bar Chiller - Black with LED  Triple Hinged Door Back Bar Chiller - Black with LED  Triple Hinged Door Back Bar Chiller - Black with LED  Triple Hinged Door Back Bar Chiller - Black with LED  Triple Hinged Door Back Bar Chiller - Black with LED  Triple Hinged Door Back Bar Chiller - Black with LED  Triple Hinged Door Back Bar Chiller - Black with LED                                                                                                                                                                                                                                                                           | Triple Hinged Door Back Bar Chiller - Black with LED | 36     |          | Support                         |
| Triple Hinged Door Back Bar Chiller - Black with LED  Triple Hinged Door Back Bar Chiller - Black with LED  40 AG090 Shelf  Triple Hinged Door Back Bar Chiller - Black with LED  40-1 AF401 Wine Shelf right/ left  Triple Hinged Door Back Bar Chiller - Black with LED  40-2 AF402 Wine Shelf - Middle  Triple Hinged Door Back Bar Chiller - Black with LED  41 AF562 Shelf Clip  Triple Hinged Door Back Bar Chiller - Black with LED  42 Support  Triple Hinged Door Back Bar Chiller - Black with LED  43 AF563 Door Hinge  Triple Hinged Door Back Bar Chiller - Black with LED  44 Left Door  Triple Hinged Door Back Bar Chiller - Black with LED  45 AF573 Door gasket  Triple Hinged Door Back Bar Chiller - Black with LED  46 AF565 Handle  Triple Hinged Door Back Bar Chiller - Black with LED  47 AF566 Lock  Triple Hinged Door Back Bar Chiller - Black with LED  48 Right Door                                                                                                                                                                                                                                                                                                                                                                                                                                                                                                                                                                                                                                                                                                                                                                                                                                                                                                                                                                                                                                                                                                                                                                                                                             | Triple Hinged Door Back Bar Chiller - Black with LED | 37     | <b>~</b> | Rear Panel                      |
| Triple Hinged Door Back Bar Chiller - Black with LED  Triple Hinged Door Back Bar Chiller - Black with LED  Triple Hinged Door Back Bar Chiller - Black with LED  Triple Hinged Door Back Bar Chiller - Black with LED  Triple Hinged Door Back Bar Chiller - Black with LED  Triple Hinged Door Back Bar Chiller - Black with LED  Triple Hinged Door Back Bar Chiller - Black with LED  Triple Hinged Door Back Bar Chiller - Black with LED  Triple Hinged Door Back Bar Chiller - Black with LED  Triple Hinged Door Back Bar Chiller - Black with LED  Triple Hinged Door Back Bar Chiller - Black with LED  Triple Hinged Door Back Bar Chiller - Black with LED  Triple Hinged Door Back Bar Chiller - Black with LED  Triple Hinged Door Back Bar Chiller - Black with LED  Triple Hinged Door Back Bar Chiller - Black with LED  Triple Hinged Door Back Bar Chiller - Black with LED  Triple Hinged Door Back Bar Chiller - Black with LED  Triple Hinged Door Back Bar Chiller - Black with LED  Triple Hinged Door Back Bar Chiller - Black with LED  Triple Hinged Door Back Bar Chiller - Black with LED  Triple Hinged Door Back Bar Chiller - Black with LED  Triple Hinged Door Back Bar Chiller - Black with LED  Triple Hinged Door Back Bar Chiller - Black with LED  Triple Hinged Door Back Bar Chiller - Black with LED  Triple Hinged Door Back Bar Chiller - Black with LED                                                                                                                                                                                                                                                                                                                                                                                                                                                                                                                                                                                                                                                                                                                           | Triple Hinged Door Back Bar Chiller - Black with LED | 38     | <b>~</b> | Evaporator                      |
| Triple Hinged Door Back Bar Chiller - Black with LED  Triple Hinged Door Back Bar Chiller - Black with LED  Triple Hinged Door Back Bar Chiller - Black with LED  Triple Hinged Door Back Bar Chiller - Black with LED  Triple Hinged Door Back Bar Chiller - Black with LED  Triple Hinged Door Back Bar Chiller - Black with LED  Triple Hinged Door Back Bar Chiller - Black with LED  Triple Hinged Door Back Bar Chiller - Black with LED  Triple Hinged Door Back Bar Chiller - Black with LED  Triple Hinged Door Back Bar Chiller - Black with LED  Triple Hinged Door Back Bar Chiller - Black with LED  Triple Hinged Door Back Bar Chiller - Black with LED  Triple Hinged Door Back Bar Chiller - Black with LED  Triple Hinged Door Back Bar Chiller - Black with LED  Triple Hinged Door Back Bar Chiller - Black with LED  Triple Hinged Door Back Bar Chiller - Black with LED  Triple Hinged Door Back Bar Chiller - Black with LED  Triple Hinged Door Back Bar Chiller - Black with LED  Triple Hinged Door Back Bar Chiller - Black with LED  Triple Hinged Door Back Bar Chiller - Black with LED  Triple Hinged Door Back Bar Chiller - Black with LED  Triple Hinged Door Back Bar Chiller - Black with LED  Triple Hinged Door Back Bar Chiller - Black with LED                                                                                                                                                                                                                                                                                                                                                                                                                                                                                                                                                                                                                                                                                                                                                                                                                                       | Triple Hinged Door Back Bar Chiller - Black with LED | 39     | <b>*</b> | Fixings                         |
| Triple Hinged Door Back Bar Chiller - Black with LED  Triple Hinged Door Back Bar Chiller - Black with LED  Triple Hinged Door Back Bar Chiller - Black with LED  Triple Hinged Door Back Bar Chiller - Black with LED  Triple Hinged Door Back Bar Chiller - Black with LED  Triple Hinged Door Back Bar Chiller - Black with LED  Triple Hinged Door Back Bar Chiller - Black with LED  Triple Hinged Door Back Bar Chiller - Black with LED  Triple Hinged Door Back Bar Chiller - Black with LED  Triple Hinged Door Back Bar Chiller - Black with LED  Triple Hinged Door Back Bar Chiller - Black with LED  Triple Hinged Door Back Bar Chiller - Black with LED  Triple Hinged Door Back Bar Chiller - Black with LED  Triple Hinged Door Back Bar Chiller - Black with LED  Triple Hinged Door Back Bar Chiller - Black with LED  Triple Hinged Door Back Bar Chiller - Black with LED  Triple Hinged Door Back Bar Chiller - Black with LED  Triple Hinged Door Back Bar Chiller - Black with LED                                                                                                                                                                                                                                                                                                                                                                                                                                                                                                                                                                                                                                                                                                                                                                                                                                                                                                                                                                                                                                                                                                                     | Triple Hinged Door Back Bar Chiller - Black with LED | 40     | AG090    | Shelf                           |
| Triple Hinged Door Back Bar Chiller - Black with LED 41 AF562 Shelf Clip  Triple Hinged Door Back Bar Chiller - Black with LED 42 Support  Triple Hinged Door Back Bar Chiller - Black with LED 43 AF563 Door Hinge  Triple Hinged Door Back Bar Chiller - Black with LED 44 Left Door  Triple Hinged Door Back Bar Chiller - Black with LED 45 AF573 Door gasket  Triple Hinged Door Back Bar Chiller - Black with LED 46 AF565 Handle  Triple Hinged Door Back Bar Chiller - Black with LED 47 AF566 Lock  Triple Hinged Door Back Bar Chiller - Black with LED 48 Right Door                                                                                                                                                                                                                                                                                                                                                                                                                                                                                                                                                                                                                                                                                                                                                                                                                                                                                                                                                                                                                                                                                                                                                                                                                                                                                                                                                                                                                                                                                                                                                | Triple Hinged Door Back Bar Chiller - Black with LED | 40-1   | AF401    | Wine Shelf right/ left          |
| Triple Hinged Door Back Bar Chiller - Black with LED  42  Support  Triple Hinged Door Back Bar Chiller - Black with LED  43  AF563  Door Hinge  Left Door  Triple Hinged Door Back Bar Chiller - Black with LED  44  AF573  Door gasket  Triple Hinged Door Back Bar Chiller - Black with LED  46  AF565  Handle  Triple Hinged Door Back Bar Chiller - Black with LED  47  AF566  Lock  Triple Hinged Door Back Bar Chiller - Black with LED  48  Right Door                                                                                                                                                                                                                                                                                                                                                                                                                                                                                                                                                                                                                                                                                                                                                                                                                                                                                                                                                                                                                                                                                                                                                                                                                                                                                                                                                                                                                                                                                                                                                                                                                                                                  | Triple Hinged Door Back Bar Chiller - Black with LED | 40-2   | AF402    | Wine Shelf - Middle             |
| Triple Hinged Door Back Bar Chiller - Black with LED 43 AF563 Door Hinge  Triple Hinged Door Back Bar Chiller - Black with LED 44 Eeft Door  Triple Hinged Door Back Bar Chiller - Black with LED 45 AF573 Door gasket  Triple Hinged Door Back Bar Chiller - Black with LED 46 AF565 Handle  Triple Hinged Door Back Bar Chiller - Black with LED 47 AF566 Lock  Triple Hinged Door Back Bar Chiller - Black with LED 48 Right Door                                                                                                                                                                                                                                                                                                                                                                                                                                                                                                                                                                                                                                                                                                                                                                                                                                                                                                                                                                                                                                                                                                                                                                                                                                                                                                                                                                                                                                                                                                                                                                                                                                                                                           | Triple Hinged Door Back Bar Chiller - Black with LED | 41     | AF562    | Shelf Clip                      |
| Triple Hinged Door Back Bar Chiller - Black with LED  43 AF563 Door Hinge  Triple Hinged Door Back Bar Chiller - Black with LED  44 Et Door  Triple Hinged Door Back Bar Chiller - Black with LED  45 AF573 Door gasket  Triple Hinged Door Back Bar Chiller - Black with LED  46 AF565 Handle  Triple Hinged Door Back Bar Chiller - Black with LED  47 AF566 Lock  Triple Hinged Door Back Bar Chiller - Black with LED  48 Right Door                                                                                                                                                                                                                                                                                                                                                                                                                                                                                                                                                                                                                                                                                                                                                                                                                                                                                                                                                                                                                                                                                                                                                                                                                                                                                                                                                                                                                                                                                                                                                                                                                                                                                       | Triple Hinged Door Back Bar Chiller - Black with LED | 42     | <b>~</b> | Support                         |
| Triple Hinged Door Back Bar Chiller - Black with LED 44  Left Door  Triple Hinged Door Back Bar Chiller - Black with LED 45  AF573  Door gasket  Triple Hinged Door Back Bar Chiller - Black with LED 46  AF565  Handle  Triple Hinged Door Back Bar Chiller - Black with LED 47  AF566  Lock  Triple Hinged Door Back Bar Chiller - Black with LED 48  Right Door                                                                                                                                                                                                                                                                                                                                                                                                                                                                                                                                                                                                                                                                                                                                                                                                                                                                                                                                                                                                                                                                                                                                                                                                                                                                                                                                                                                                                                                                                                                                                                                                                                                                                                                                                             | Triple Hinged Door Back Bar Chiller - Black with LED | 43     | AF563    |                                 |
| Triple Hinged Door Back Bar Chiller - Black with LED 45 AF573 Door gasket  Triple Hinged Door Back Bar Chiller - Black with LED 46 AF565 Handle  Triple Hinged Door Back Bar Chiller - Black with LED 47 AF566 Lock  Triple Hinged Door Back Bar Chiller - Black with LED 48 Right Door                                                                                                                                                                                                                                                                                                                                                                                                                                                                                                                                                                                                                                                                                                                                                                                                                                                                                                                                                                                                                                                                                                                                                                                                                                                                                                                                                                                                                                                                                                                                                                                                                                                                                                                                                                                                                                        | Triple Hinged Door Back Bar Chiller - Black with LED | 44     | <b>~</b> | Left Door                       |
| Triple Hinged Door Back Bar Chiller - Black with LED 46 AF565 Handle  Triple Hinged Door Back Bar Chiller - Black with LED 47 AF566 Lock  Triple Hinged Door Back Bar Chiller - Black with LED 48 Right Door                                                                                                                                                                                                                                                                                                                                                                                                                                                                                                                                                                                                                                                                                                                                                                                                                                                                                                                                                                                                                                                                                                                                                                                                                                                                                                                                                                                                                                                                                                                                                                                                                                                                                                                                                                                                                                                                                                                   |                                                      | 45     | AF573    | Door gasket                     |
| Triple Hinged Door Back Bar Chiller - Black with LED 47 AF566 Lock  Triple Hinged Door Back Bar Chiller - Black with LED 48 Right Door                                                                                                                                                                                                                                                                                                                                                                                                                                                                                                                                                                                                                                                                                                                                                                                                                                                                                                                                                                                                                                                                                                                                                                                                                                                                                                                                                                                                                                                                                                                                                                                                                                                                                                                                                                                                                                                                                                                                                                                         |                                                      | 46     |          |                                 |
| Triple Hinged Door Back Bar Chiller - Black with LED 48 Right Door                                                                                                                                                                                                                                                                                                                                                                                                                                                                                                                                                                                                                                                                                                                                                                                                                                                                                                                                                                                                                                                                                                                                                                                                                                                                                                                                                                                                                                                                                                                                                                                                                                                                                                                                                                                                                                                                                                                                                                                                                                                             | ·                                                    |        |          |                                 |
|                                                                                                                                                                                                                                                                                                                                                                                                                                                                                                                                                                                                                                                                                                                                                                                                                                                                                                                                                                                                                                                                                                                                                                                                                                                                                                                                                                                                                                                                                                                                                                                                                                                                                                                                                                                                                                                                                                                                                                                                                                                                                                                                |                                                      |        |          |                                 |
|                                                                                                                                                                                                                                                                                                                                                                                                                                                                                                                                                                                                                                                                                                                                                                                                                                                                                                                                                                                                                                                                                                                                                                                                                                                                                                                                                                                                                                                                                                                                                                                                                                                                                                                                                                                                                                                                                                                                                                                                                                                                                                                                | ·                                                    |        | AG091    | _                               |