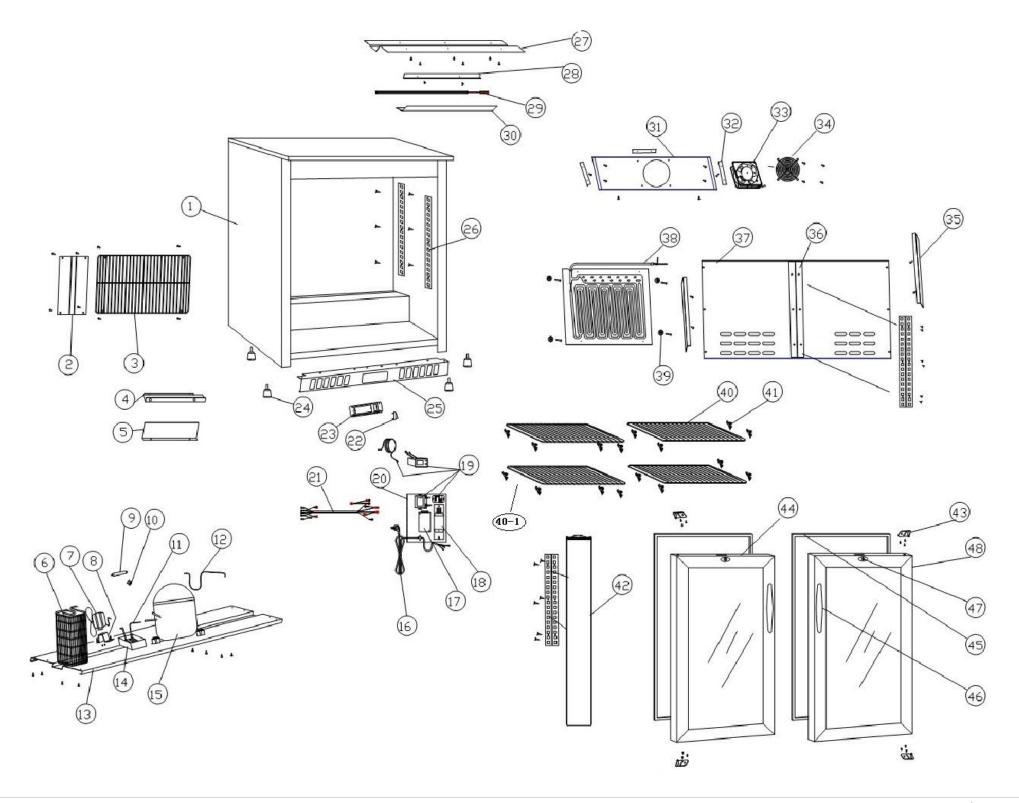

| Machine                                           | Explod | Code     | Description                     |
|---------------------------------------------------|--------|----------|---------------------------------|
| Black Double Hinged Door Back Bar Cooler with LED | 1      | <b>2</b> | Machine Body                    |
| Black Double Hinged Door Back Bar Cooler with LED | 2      | <b>~</b> | Rear Panel - Compressor Housing |
| Black Double Hinged Door Back Bar Cooler with LED | 3      | <b>~</b> | Rear Grill - Compressor Housing |
| Black Double Hinged Door Back Bar Cooler with LED | 4      | <b>~</b> | Front Panel Bracket             |
| Black Double Hinged Door Back Bar Cooler with LED | 5      | <b>~</b> | Plate                           |
| Black Double Hinged Door Back Bar Cooler with LED | 6      | <b>~</b> | Condenser                       |
| Black Double Hinged Door Back Bar Cooler with LED | 7      | AF567    | Condenser Fan                   |
| Black Double Hinged Door Back Bar Cooler with LED | 8      | <b>~</b> | Fan Mounting                    |
| Black Double Hinged Door Back Bar Cooler with LED | 9      | AF551    | Filter Drier                    |
| Black Double Hinged Door Back Bar Cooler with LED | 10     | <b>~</b> | Filter Drier Clip               |
| Black Double Hinged Door Back Bar Cooler with LED | 11     | <b>2</b> | Copper Tube                     |
| Black Double Hinged Door Back Bar Cooler with LED | 12     | <b>*</b> | Pipe                            |
| Black Double Hinged Door Back Bar Cooler with LED | 13     | <b>~</b> | Compressor Mounting             |
| Black Double Hinged Door Back Bar Cooler with LED | 14     | AF568    | Drip Tray                       |
| Black Double Hinged Door Back Bar Cooler with LED | 15     | AF569    | Compressor                      |
| Black Double Hinged Door Back Bar Cooler with LED | 16     | <b>~</b> | Plug & Lead                     |
| Black Double Hinged Door Back Bar Cooler with LED | 17     | <b>~</b> | Junction Box                    |
| Black Double Hinged Door Back Bar Cooler with LED | 18     | AF554    | LED Ballast                     |
| Black Double Hinged Door Back Bar Cooler with LED | 19     | AF555    | Digital Controller              |
| Black Double Hinged Door Back Bar Cooler with LED | 19-1   | AF549    | Complete Controller Set         |
| Black Double Hinged Door Back Bar Cooler with LED | 20     | <b>~</b> | Mounting Plate                  |
| Black Double Hinged Door Back Bar Cooler with LED | 21     | <b>~</b> | Wiring Loom                     |
| Black Double Hinged Door Back Bar Cooler with LED | 22     | AF556    | Light Switch                    |
| Black Double Hinged Door Back Bar Cooler with LED | 23     | <b>~</b> | Controller Mounting             |
| Black Double Hinged Door Back Bar Cooler with LED | 24     | AF557    | Foot                            |
| Black Double Hinged Door Back Bar Cooler with LED | 25     | AF570    | Front Panel                     |
| Black Double Hinged Door Back Bar Cooler with LED | 26     | <b>~</b> | Shelf Rail                      |
| Black Double Hinged Door Back Bar Cooler with LED | 27     | <b>~</b> | LED Mounting                    |
| Black Double Hinged Door Back Bar Cooler with LED | 28     | <b>~</b> | Light Cover Mounting Plate      |
| Black Double Hinged Door Back Bar Cooler with LED | 29     | AF572    | LED Light                       |
| Black Double Hinged Door Back Bar Cooler with LED | 30     | <b>~</b> | LED Cover                       |
| Black Double Hinged Door Back Bar Cooler with LED | 31     | <b>2</b> | Fan Support                     |
| Black Double Hinged Door Back Bar Cooler with LED | 32     | <b>~</b> | Bracket                         |
| Black Double Hinged Door Back Bar Cooler with LED | 33     | AF561    | Evaporator Fan                  |
| Black Double Hinged Door Back Bar Cooler with LED | 34     | <b>~</b> | Fan Grill                       |
| Black Double Hinged Door Back Bar Cooler with LED | 35     | <b>~</b> | Bracket                         |
| Black Double Hinged Door Back Bar Cooler with LED | 36     | <b>~</b> | Support                         |
| Black Double Hinged Door Back Bar Cooler with LED | 37     | <b>~</b> | Panel                           |
| Black Double Hinged Door Back Bar Cooler with LED | 38     | <b>~</b> | Evaporator                      |
| Black Double Hinged Door Back Bar Cooler with LED | 39     | <b>~</b> | Fixing                          |
| Black Double Hinged Door Back Bar Cooler with LED | 40     | AG090    | Shelf                           |
| Black Double Hinged Door Back Bar Cooler with LED | 40-1   | AF401    | Wine shelf                      |
| Black Double Hinged Door Back Bar Cooler with LED | 41     | AF562    | Shelf Clip                      |
| Black Double Hinged Door Back Bar Cooler with LED | 42     | <b>~</b> | Support                         |
| Black Double Hinged Door Back Bar Cooler with LED | 43     | AF563    | Door hinge                      |
| Black Double Hinged Door Back Bar Cooler with LED | 44     | <b>*</b> | Left door                       |
| Black Double Hinged Door Back Bar Cooler with LED | 45     | AF573    | Door gasket                     |
| Black Double Hinged Door Back Bar Cooler with LED | 46     | AF565    | Handle                          |
| Black Double Hinged Door Back Bar Cooler with LED | 47     | AF566    | Lock                            |
| Black Double Hinged Door Back Bar Cooler with LED | 48     | <b>~</b> | Right door                      |