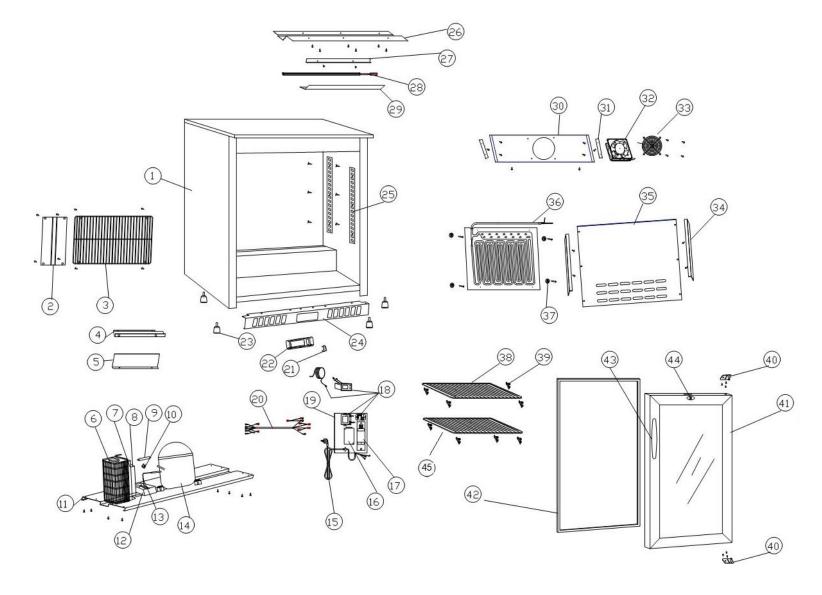

| Machine                                             | Explod | Code     | Description                        |
|-----------------------------------------------------|--------|----------|------------------------------------|
| Polar Single Door Back Bar Chiller - Black with LED | 1      | 2        | Machine Body                       |
| Polar Single Door Back Bar Chiller - Black with LED | 2      | <b>~</b> | Rear Panel – Compressor Housing    |
| Polar Single Door Back Bar Chiller - Black with LED | 3      | <b>~</b> | Rear Grill – Compressor Housing    |
| Polar Single Door Back Bar Chiller - Black with LED | 4      | <b>~</b> | Front Panel Bracket                |
| Polar Single Door Back Bar Chiller - Black with LED | 5      | <b>~</b> | Plate                              |
| Polar Single Door Back Bar Chiller - Black with LED | 6      | <b>~</b> | Condenser                          |
| Polar Single Door Back Bar Chiller - Black with LED | 7      | <b>2</b> | Condenser Fan Mounting             |
| Polar Single Door Back Bar Chiller - Black with LED | 8      | AF561    | Condenser Fan                      |
| Polar Single Door Back Bar Chiller - Black with LED | 9      | AF551    | Filter Drier                       |
| Polar Single Door Back Bar Chiller - Black with LED | 10     | <b>~</b> | Filter Drier Clip                  |
| Polar Single Door Back Bar Chiller - Black with LED | 11     | <b>~</b> | Compressor Mounting Plate          |
| Polar Single Door Back Bar Chiller - Black with LED | 12     | AF552    | Drip Tray                          |
| Polar Single Door Back Bar Chiller - Black with LED | 13     | <b>*</b> | Copper Tube                        |
| Polar Single Door Back Bar Chiller - Black with LED | 14     | AF553    | Compressor                         |
| Polar Single Door Back Bar Chiller - Black with LED | 15     | <b>*</b> | Power Lead & Plug                  |
| Polar Single Door Back Bar Chiller - Black with LED | 16     | <b>*</b> | Junction box                       |
| Polar Single Door Back Bar Chiller - Black with LED | 17     | AF554    | LED Power Supply                   |
| Polar Single Door Back Bar Chiller - Black with LED | 18     | AF555    | Digital Controller                 |
| Polar Single Door Back Bar Chiller - Black with LED | 18-1   | AF549    | Complete Controller Assembly       |
| Polar Single Door Back Bar Chiller - Black with LED | 19     | <b>~</b> | Mounting Plate                     |
| Polar Single Door Back Bar Chiller - Black with LED | 20     | <b>*</b> | Wiring Loom                        |
| Polar Single Door Back Bar Chiller - Black with LED | 21     | AF556    | Light switch                       |
| Polar Single Door Back Bar Chiller - Black with LED | 22     | <b>~</b> | Digital Controller Mounting Plate  |
| Polar Single Door Back Bar Chiller - Black with LED | 23     | AF557    | Foot                               |
| Polar Single Door Back Bar Chiller - Black with LED | 24     | AF558    | Front Panel                        |
| Polar Single Door Back Bar Chiller - Black with LED | 25     | <b>*</b> | Shelf Rail                         |
| Polar Single Door Back Bar Chiller - Black with LED | 26     | <b>*</b> | LED Mounting                       |
| Polar Single Door Back Bar Chiller - Black with LED | 27     | <b>~</b> | LED Cover Fixing Plate             |
| Polar Single Door Back Bar Chiller - Black with LED | 28     | AF560    | LED Light                          |
| Polar Single Door Back Bar Chiller - Black with LED | 29     | <b>*</b> | LED Cover                          |
| Polar Single Door Back Bar Chiller - Black with LED | 30     | <b>*</b> | Fan Motor Mounting                 |
| Polar Single Door Back Bar Chiller - Black with LED | 31     | <b>~</b> | Fan Motor Mounting Support Bracket |
| Polar Single Door Back Bar Chiller - Black with LED | 32     | AF561    | Evaporator Fan                     |
| Polar Single Door Back Bar Chiller - Black with LED | 33     | <b>*</b> | Fan Grill                          |
| Polar Single Door Back Bar Chiller - Black with LED | 34     | <b>~</b> | Support                            |
| Polar Single Door Back Bar Chiller - Black with LED | 35     | <b>~</b> | Panel                              |
| Polar Single Door Back Bar Chiller - Black with LED | 36     | <b>~</b> | Evaporator                         |
| Polar Single Door Back Bar Chiller - Black with LED | 37     | <b>*</b> | Fixings                            |
| Polar Single Door Back Bar Chiller - Black with LED | 38     | AF400    | Wine shelf                         |
| Polar Single Door Back Bar Chiller - Black with LED | 38     | AG092    | Shelf                              |
| Polar Single Door Back Bar Chiller - Black with LED | 39     | AF562    | Shelf Clip (pack of 4)             |
| Polar Single Door Back Bar Chiller - Black with LED | 40     | AF563    | Door hinge                         |
| Polar Single Door Back Bar Chiller - Black with LED | 41     | <b>2</b> | Door                               |
| Polar Single Door Back Bar Chiller - Black with LED | 42     | AF564    | Door gasket                        |
| Polar Single Door Back Bar Chiller - Black with LED | 43     | AF565    | Handle                             |
| Polar Single Door Back Bar Chiller - Black with LED | 44     | AF566    | Lock                               |
| Polar Single Door Back Bar Chiller - Black with LED | 45     | AG092    | Shelf                              |