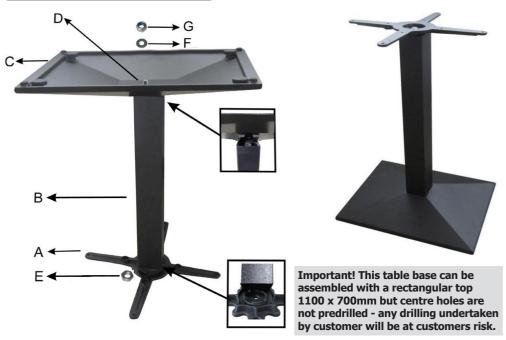

## **GH449 Bolero Rectangular Cast Iron Base**

**Assembly Instructions** 

| А | X | 1pc  |
|---|---|------|
| В |   | 1pc  |
| С |   | 1pc  |
| D |   | 1pc  |
| Е | 0 | 2pcs |
| F | 0 | 1pc  |
| G | 0 | 1pc  |

## Important!

Please note screws required to fix the base to the Bolero predrilled table tops are

supplied with the table top carton. Before assembly, carefully remove all packaging and ensure all parts are present.