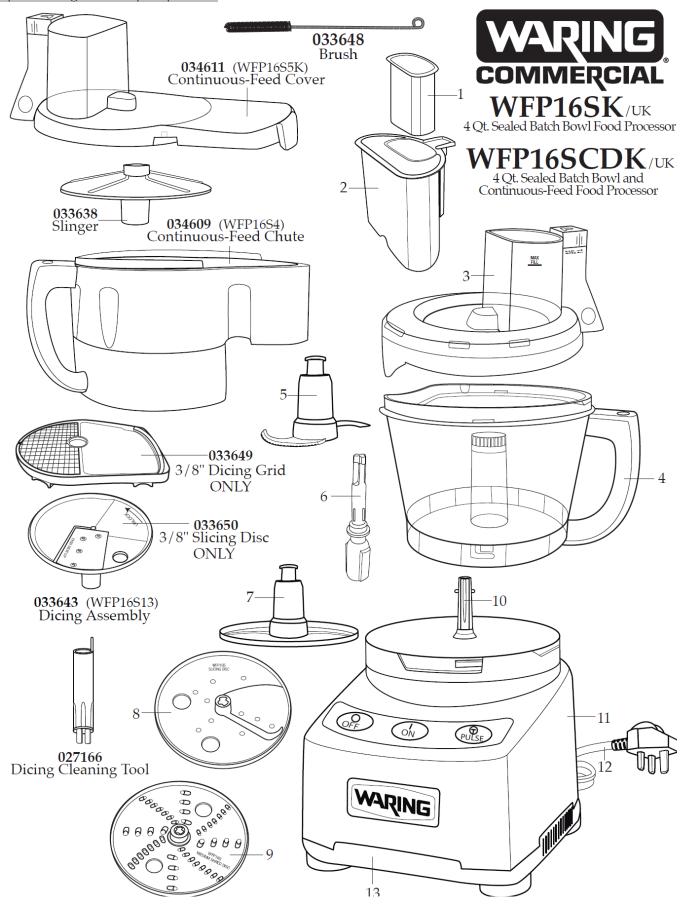

| Machine                                        | Explode | Code     | Description                     |
|------------------------------------------------|---------|----------|---------------------------------|
|                                                |         |          |                                 |
| Waring Food Processor - 3.8Ltr continuous Feed | 1       | AF340    | Small Pusher (Wfp16s7)          |
| Waring Food Processor - 3.8Ltr continuous Feed | 2       | AF341    | Large Pusher (Wfp16s6k)         |
| Waring Food Processor - 3.8Ltr continuous Feed | 3       | AF342    | Batch Bowl Cover (Wfp16s3k)     |
| Waring Food Processor - 3.8Ltr continuous Feed | 4       | AF343    | Batch Bowl (Wfp16s2)            |
| Waring Food Processor - 3.8Ltr continuous Feed | 5       | AF344    | S Blade (Wfp16s1)               |
| Waring Food Processor - 3.8Ltr continuous Feed | 6       | AF345    | Disc Stem (Wfp16s9)             |
| Waring Food Processor - 3.8Ltr continuous Feed | 7       | AF346    | Sealed Whipping Disc            |
| Waring Food Processor - 3.8Ltr continuous Feed | 8       | AF347    | Adjustable Slicing Disc         |
| Waring Food Processor - 3.8Ltr continuous Feed | 9       | AF348    | Reversible Shredding Disc       |
| Waring Food Processor - 3.8Ltr continuous Feed | 10      | AF349    | Motor Sheath W/ Shaft Cover     |
| Waring Food Processor - 3.8Ltr continuous Feed | 11      | <b>2</b> | Top Housing Assembly            |
| Waring Food Processor - 3.8Ltr continuous Feed | 12      | <b>2</b> | Cord                            |
| Waring Food Processor - 3.8Ltr continuous Feed | 13      | <b>2</b> | Bottom Housing With Rubber      |
| Waring Food Processor - 3.8Ltr continuous Feed | 14      | <b>2</b> | Hole Plugs (4 Required)         |
| Waring Food Processor - 3.8Ltr continuous Feed | 15      | <b>2</b> | Stems (4 Required)              |
| Waring Food Processor - 3.8Ltr continuous Feed | 16      | <b>2</b> | Spring Washer (4 Required)      |
| Waring Food Processor - 3.8Ltr continuous Feed | 17      | <b>2</b> | Washer (4 Required)             |
| Waring Food Processor - 3.8Ltr continuous Feed | 18      | <b>2</b> | Washer (4 Required)             |
| Waring Food Processor - 3.8Ltr continuous Feed | 19      | <b>*</b> | Screw (2 Required)              |
| Waring Food Processor - 3.8Ltr continuous Feed | 20      | <b>2</b> | Cord Clamp                      |
| Waring Food Processor - 3.8Ltr continuous Feed | 21      | <b>*</b> | Ground Lead Bolt                |
| Waring Food Processor - 3.8Ltr continuous Feed | 22      | <b>*</b> | Main Switch Assembly            |
| Waring Food Processor - 3.8Ltr continuous Feed | 23      | <b>*</b> | Screw (3 Required)              |
| Waring Food Processor - 3.8Ltr continuous Feed | 24      | <b>*</b> | Pc Board Assembly               |
| Waring Food Processor - 3.8Ltr continuous Feed | 25      | <b>*</b> | Screw (4 Required)              |
| Waring Food Processor - 3.8Ltr continuous Feed | 26      | <b>*</b> | Motor With Fan                  |
| Waring Food Processor - 3.8Ltr continuous Feed | 27      | <b>2</b> | 330 V Motor Start Capacitor     |
| Waring Food Processor - 3.8Ltr continuous Feed | 28      | <b>*</b> | Switch (For Batch Bowl)         |
| Waring Food Processor - 3.8Ltr continuous Feed | 29      | <b>*</b> | Relay                           |
| Waring Food Processor - 3.8Ltr continuous Feed | 30      | <b>2</b> | Screw (2 Required)              |
| Waring Food Processor - 3.8Ltr continuous Feed | 31      | <b>*</b> | Switch With Holder (For         |
| Waring Food Processor - 3.8Ltr continuous Feed | 32      | <b>2</b> | Wire Ties (7 Required)          |
| Waring Food Processor - 3.8Ltr continuous Feed | 33      | <b>*</b> | Small Crimp Connector (7        |
| Waring Food Processor - 3.8Ltr continuous Feed |         | <b>*</b> | Large Crimp Connector (1        |
| Waring Food Processor - 3.8Ltr continuous Feed | 34      | <b>2</b> | 3.5" Rubber Sleeve              |
| Waring Food Processor - 3.8Ltr continuous Feed | 35      | <b>2</b> | 3.5" Rubber Sleeve              |
| Waring Food Processor - 3.8Ltr continuous Feed | 36      | <b>2</b> | 5.5" Rubber Sleeve (4 Required) |
| Waring Food Processor - 3.8Ltr continuous Feed | 37      | <b>2</b> | 3.25" Rubber Sleeve             |
| Waring Food Processor - 3.8Ltr continuous Feed | 38      | <b>2</b> | 4.75" Rubber Sleeve             |
| Waring Food Processor - 3.8Ltr continuous Feed | 39      | 2        | 100 V Motor Start Capacitor     |
| Waring Food Processor - 3.8Ltr continuous Feed | 40      | <b>2</b> | Capacitor Holder                |
| Waring Food Processor - 3.8Ltr continuous Feed | 41      | <b>2</b> | Screw                           |
| Waring Food Processor - 3.8Ltr continuous Feed | 42      | <b>2</b> | Resistor                        |
| Waring Food Processor - 3.8Ltr continuous Feed | 43      | <b>*</b> | Lower Housing Cover             |

| Waring Food Processor - 3.8Ltr continuous Feed44Screw (2 Required)Waring Food Processor - 3.8Ltr continuous Feed45Screw (3 Required)Waring Food Processor - 3.8Ltr continuous Feed46Front Foot (2 Required)Waring Food Processor - 3.8Ltr continuous Feed47Back Foot (2 Required)Waring Food Processor - 3.8Ltr continuous Feed48Special ScrewWaring Food Processor - 3.8Ltr continuous Feed033648BrushWaring Food Processor - 3.8Ltr continuous Feed033638AF350SlingerWaring Food Processor - 3.8Ltr continuous Feed034611Continuous Feed CoverWaring Food Processor - 3.8Ltr continuous Feed034609AF351Continuous Feed ChuteWaring Food Processor - 3.8Ltr continuous Feed033649Dicing GridWaring Food Processor - 3.8Ltr continuous Feed033650AF353Slicing DiscWaring Food Processor - 3.8Ltr continuous Feed033650AF353Slicing DiscWaring Food Processor - 3.8Ltr continuous Feed032429Dicing Cleaning ToolWaring Food Processor - 3.8Ltr continuous Feed03424910.5" Yellow LeadWaring Food Processor - 3.8Ltr continuous Feed03425011" Green LeadWaring Food Processor - 3.8Ltr continuous Feed03425111.75" Black LeadWaring Food Processor - 3.8Ltr continuous Feed0342529.75" Yellow LeadWaring Food Processor - 3.8Ltr continuous Feed0342529.75" Orange LeadWaring Food Processor - 3.8Ltr continuous Feed0342546" Blue LeadWaring Food Processor - 3                                                                                                                                                                                                                                                                                                                                                                                                                                                                                                                                                                                                                                                                                                                                                                 | Exploded diagram and spare parts list GG561    |        |           |                                |
|--------------------------------------------------------------------------------------------------------------------------------------------------------------------------------------------------------------------------------------------------------------------------------------------------------------------------------------------------------------------------------------------------------------------------------------------------------------------------------------------------------------------------------------------------------------------------------------------------------------------------------------------------------------------------------------------------------------------------------------------------------------------------------------------------------------------------------------------------------------------------------------------------------------------------------------------------------------------------------------------------------------------------------------------------------------------------------------------------------------------------------------------------------------------------------------------------------------------------------------------------------------------------------------------------------------------------------------------------------------------------------------------------------------------------------------------------------------------------------------------------------------------------------------------------------------------------------------------------------------------------------------------------------------------------------------------------------------------------------------------------------------------------------------------------------------------------------------------------------------------------------------------------------------------------------------------------------------------------------------------------------------------------------------------------------------------------------------------------------------------------------|------------------------------------------------|--------|-----------|--------------------------------|
| Waring Food Processor - 3.8Ltr continuous Feed 46 Front Foot (2 Required) Waring Food Processor - 3.8Ltr continuous Feed 47 Back Foot (2 Required) Waring Food Processor - 3.8Ltr continuous Feed 48 Special Screw Waring Food Processor - 3.8Ltr continuous Feed 033648 Brush Waring Food Processor - 3.8Ltr continuous Feed 033638 AF350 Slinger Waring Food Processor - 3.8Ltr continuous Feed 034611 Continuous Feed Cover Waring Food Processor - 3.8Ltr continuous Feed 034611 Continuous Feed Cover Waring Food Processor - 3.8Ltr continuous Feed 03469 Footing Grid Dicing Grid Waring Food Processor - 3.8Ltr continuous Feed 033649 Dicing Grid Waring Food Processor - 3.8Ltr continuous Feed 033649 Dicing Assembly Waring Food Processor - 3.8Ltr continuous Feed 033643 Dicing Assembly Waring Food Processor - 3.8Ltr continuous Feed 033643 Dicing Cleaning Tool Waring Food Processor - 3.8Ltr continuous Feed 034249 Dicing Cleaning Tool Waring Food Processor - 3.8Ltr continuous Feed 034250 In "Green Lead Waring Food Processor - 3.8Ltr continuous Feed 034250 In "Green Lead Waring Food Processor - 3.8Ltr continuous Feed 034251 In "Green Lead Waring Food Processor - 3.8Ltr continuous Feed 034251 In "Green Lead Waring Food Processor - 3.8Ltr continuous Feed 034251 In "Green Lead Waring Food Processor - 3.8Ltr continuous Feed 034251 In "Green Lead Waring Food Processor - 3.8Ltr continuous Feed 034251 In "Green Lead Waring Food Processor - 3.8Ltr continuous Feed 034251 In "Green Lead Waring Food Processor - 3.8Ltr continuous Feed 034252 In "Green Lead Waring Food Processor - 3.8Ltr continuous Feed 034253 In "Green Lead Waring Food Processor - 3.8Ltr continuous Feed 034254 In "Green Lead Waring Food Processor - 3.8Ltr continuous Feed 034255 In "Green Lead (2 Waring Food Processor - 3.8Ltr continuous Feed 034255 In "Green Lead (2 Waring Food Processor - 3.8Ltr continuous Feed 034256 In "Green Lead (2 Waring Food Processor - 3.8Ltr continuous Feed 034257 In "Green Lead (2 Waring Food Processor - 3.8Ltr continuous Feed 034257 In "Green Lead (2 Wa | Waring Food Processor - 3.8Ltr continuous Feed | 44     |           | Screw (2 Required)             |
| Waring Food Processor - 3.8Ltr continuous Feed Waring Food Processor - 3 | Waring Food Processor - 3.8Ltr continuous Feed | 45     |           | Screw (3 Required)             |
| Waring Food Processor - 3.8Ltr continuous Feed Waring Food Processor - 3 | Waring Food Processor - 3.8Ltr continuous Feed | 46     |           | Front Foot (2 Required)        |
| Waring Food Processor - 3.8Ltr continuous Feed 033648 Brush Waring Food Processor - 3.8Ltr continuous Feed 034611 Continuous Feed Cover Waring Food Processor - 3.8Ltr continuous Feed 034609 AF351 Continuous Feed Chute Waring Food Processor - 3.8Ltr continuous Feed 033649 Dicing Grid Waring Food Processor - 3.8Ltr continuous Feed 033650 AF353 Slicing Disc Waring Food Processor - 3.8Ltr continuous Feed 033643 Dicing Assembly Waring Food Processor - 3.8Ltr continuous Feed 033643 Dicing Assembly Waring Food Processor - 3.8Ltr continuous Feed 034249 Dicing Cleaning Tool Waring Food Processor - 3.8Ltr continuous Feed 034250 Till Green Lead Waring Food Processor - 3.8Ltr continuous Feed 034250 Till Green Lead Waring Food Processor - 3.8Ltr continuous Feed 034251 Till Green Lead Waring Food Processor - 3.8Ltr continuous Feed 034251 Till Green Lead Waring Food Processor - 3.8Ltr continuous Feed 034251 Till Green Lead Waring Food Processor - 3.8Ltr continuous Feed 034251 Till Green Lead Waring Food Processor - 3.8Ltr continuous Feed 034251 Till Green Lead Waring Food Processor - 3.8Ltr continuous Feed 034252 Till Green Lead Waring Food Processor - 3.8Ltr continuous Feed 034252 Till Green Lead Waring Food Processor - 3.8Ltr continuous Feed 034253 Till Green Lead Waring Food Processor - 3.8Ltr continuous Feed 034254 Till Green Lead Waring Food Processor - 3.8Ltr continuous Feed 034254 Till Green Lead Waring Food Processor - 3.8Ltr continuous Feed 034254 Till Green Lead Waring Food Processor - 3.8Ltr continuous Feed 034255 Till Green Lead Waring Food Processor - 3.8Ltr continuous Feed 034256 Till Grating Disc Waring Food Processor - 3.8Ltr continuous Feed 034257 Till Green Lead (2 Required) Waring Food Processor - 3.8Ltr continuous Feed 033644 AF360 Julienne Disc                                                                                                                                                                                                                                                                           | Waring Food Processor - 3.8Ltr continuous Feed | 47     |           | Back Foot (2 Required)         |
| Waring Food Processor - 3.8Ltr continuous Feed 033638 AF350 Slinger  Waring Food Processor - 3.8Ltr continuous Feed 034611 Continuous feed cover  Waring Food Processor - 3.8Ltr continuous Feed 034609 AF351 Continuous-Feed Chute  Waring Food Processor - 3.8Ltr continuous Feed 033649 Dicing Grid  Waring Food Processor - 3.8Ltr continuous Feed 033650 AF353 Slicing Disc  Waring Food Processor - 3.8Ltr continuous Feed 033643 Dicing Assembly  Waring Food Processor - 3.8Ltr continuous Feed 027166 Dicing Cleaning Tool  Waring Food Processor - 3.8Ltr continuous Feed 034249 Dicing Cleaning Tool  Waring Food Processor - 3.8Ltr continuous Feed 034250 Dicing Cleaning Tool  Waring Food Processor - 3.8Ltr continuous Feed 034251 Dicing Cleaning Tool  Waring Food Processor - 3.8Ltr continuous Feed 034251 Dicing Cleaning Tool  Waring Food Processor - 3.8Ltr continuous Feed 034251 Dicing Cleaning Tool  Waring Food Processor - 3.8Ltr continuous Feed 034251 Dicing Cleaning Tool  Waring Food Processor - 3.8Ltr continuous Feed 034251 Dicing Cleaning Tool  Waring Food Processor - 3.8Ltr continuous Feed 034251 Dicing Cleaning Tool  Waring Food Processor - 3.8Ltr continuous Feed 034251 Dicing Cleaning Tool  Waring Food Processor - 3.8Ltr continuous Feed 034251 Dicing Cleaning Tool  Waring Food Processor - 3.8Ltr continuous Feed 034251 Dicing Cleaning Tool  Waring Food Processor - 3.8Ltr continuous Feed 034252 Dicing Cleaning Tool  Waring Food Processor - 3.8Ltr continuous Feed 034254 Dicing Cleaning Tool  Waring Food Processor - 3.8Ltr continuous Feed 034255 Dicing Dicing Cleaning Dicc  Waring Food Processor - 3.8Ltr continuous Feed 034256 Dicing Dicc  Waring Food Processor - 3.8Ltr continuous Feed 034257 Dicing Cleaning Dicc  Waring Food Processor - 3.8Ltr continuous Feed 034257 Dicing Cleaning Dicc  Waring Food Processor - 3.8Ltr continuous Feed 034257 Dicing Cleaning Dicc  Waring Food Processor - 3.8Ltr continuous Feed 034257 Dicing Cleaning Dicc  Waring Food Processor - 3.8Ltr continuous Feed 034257 Dicing Dicing Cleaning Dicing Cle | Waring Food Processor - 3.8Ltr continuous Feed | 48     |           | Special Screw                  |
| Waring Food Processor - 3.8Ltr continuous Feed 034611  Continuous feed cover  Waring Food Processor - 3.8Ltr continuous Feed 034609  AF351  Continuous-Feed Chute  Waring Food Processor - 3.8Ltr continuous Feed 033649  Dicing Grid  Waring Food Processor - 3.8Ltr continuous Feed 033650  AF353  Slicing Disc  Waring Food Processor - 3.8Ltr continuous Feed 033643  Dicing Assembly  Waring Food Processor - 3.8Ltr continuous Feed 027166  Dicing Cleaning Tool  Waring Food Processor - 3.8Ltr continuous Feed 034249  Dicing Cleaning Tool  Waring Food Processor - 3.8Ltr continuous Feed 034250  TI" Green Lead  Waring Food Processor - 3.8Ltr continuous Feed 034251  TI.75" Black Lead  Waring Food Processor - 3.8Ltr continuous Feed 034251  TI.75" Black Lead  Waring Food Processor - 3.8Ltr continuous Feed 034252  TI.75" Vellow Lead  Waring Food Processor - 3.8Ltr continuous Feed 034252  TI.75" Orange Lead  Waring Food Processor - 3.8Ltr continuous Feed 034253  TI.75" Orange Lead  Waring Food Processor - 3.8Ltr continuous Feed 034254  TI.75" Orange Lead  Waring Food Processor - 3.8Ltr continuous Feed 034254  TI.75" Orange Lead  Waring Food Processor - 3.8Ltr continuous Feed 034255  TI.75" Orange Lead  Waring Food Processor - 3.8Ltr continuous Feed 034255  TI.75" Orange Lead (2  Waring Food Processor - 3.8Ltr continuous Feed 034257  TI.75" Orange Lead (2  Waring Food Processor - 3.8Ltr continuous Feed 033646  AF361  Grating Disc  Waring Food Processor - 3.8Ltr continuous Feed 033644  AF360  Julienne Disc                                                                                                                                                                                                                                                                                                                                                                                                                                                                                                                                                          | Waring Food Processor - 3.8Ltr continuous Feed | 033648 |           | Brush                          |
| Waring Food Processor - 3.8Ltr continuous Feed 034609 AF351 Continuous-Feed Chute Waring Food Processor - 3.8Ltr continuous Feed 033649 Dicing Grid Waring Food Processor - 3.8Ltr continuous Feed 033650 AF353 Slicing Disc Waring Food Processor - 3.8Ltr continuous Feed 027166 Dicing Cleaning Tool Waring Food Processor - 3.8Ltr continuous Feed 027166 Dicing Cleaning Tool Waring Food Processor - 3.8Ltr continuous Feed 034249 Dicing Cleaning Tool Waring Food Processor - 3.8Ltr continuous Feed 034250 Til "Green Lead Waring Food Processor - 3.8Ltr continuous Feed 034251 Til "Green Lead Waring Food Processor - 3.8Ltr continuous Feed 034251 Til "Green Lead Waring Food Processor - 3.8Ltr continuous Feed 034251 Til "Green Lead Waring Food Processor - 3.8Ltr continuous Feed 034252 Pilow Lead Waring Food Processor - 3.8Ltr continuous Feed 034252 Pilow Lead Waring Food Processor - 3.8Ltr continuous Feed 034253 Filow Lead Waring Food Processor - 3.8Ltr continuous Feed 034254 Pilow Lead Waring Food Processor - 3.8Ltr continuous Feed 034254 Pilow Lead Waring Food Processor - 3.8Ltr continuous Feed 034254 Pilow Lead Waring Food Processor - 3.8Ltr continuous Feed 034255 Pilow Lead Waring Food Processor - 3.8Ltr continuous Feed 034256 Pilow Lead Waring Food Processor - 3.8Ltr continuous Feed 034256 Pilow Lead Waring Food Processor - 3.8Ltr continuous Feed 034256 Pilow Lead Waring Food Processor - 3.8Ltr continuous Feed 034256 Pilow Lead Waring Food Processor - 3.8Ltr continuous Feed 034257 Pilow Lead (2 Required) Waring Food Processor - 3.8Ltr continuous Feed 033646 AF361 Grating Disc Waring Food Processor - 3.8Ltr continuous Feed 033644 AF360 Julienne Disc                                                                                                                                                                                                                                                                                                                                                                                              | Waring Food Processor - 3.8Ltr continuous Feed | 033638 | AF350     | Slinger                        |
| Waring Food Processor - 3.8Ltr continuous Feed 033649 Dicing Grid  Waring Food Processor - 3.8Ltr continuous Feed 033650 AF353 Slicing Disc  Waring Food Processor - 3.8Ltr continuous Feed 033643 Dicing Assembly  Waring Food Processor - 3.8Ltr continuous Feed 027166 Dicing Cleaning Tool  Waring Food Processor - 3.8Ltr continuous Feed 034249 10.5" Yellow Lead  Waring Food Processor - 3.8Ltr continuous Feed 034250 11" Green Lead  Waring Food Processor - 3.8Ltr continuous Feed 034251 11.75" Black Lead  Waring Food Processor - 3.8Ltr continuous Feed 033671 12" Yellow Lead  Waring Food Processor - 3.8Ltr continuous Feed 034252 9.75" Yellow Lead  Waring Food Processor - 3.8Ltr continuous Feed 034253 5.75" Orange Lead  Waring Food Processor - 3.8Ltr continuous Feed 034254 6" Blue Lead  Waring Food Processor - 3.8Ltr continuous Feed 034255 9.5" Black Lead  Waring Food Processor - 3.8Ltr continuous Feed 034255 9.5" Black Lead  Waring Food Processor - 3.8Ltr continuous Feed 034256 10.25" Red/ Orange Lead (2  Waring Food Processor - 3.8Ltr continuous Feed 034257 15.5" Orange Lead (2 Required)  Waring Food Processor - 3.8Ltr continuous Feed 033646 AF361 Grating Disc  Waring Food Processor - 3.8Ltr continuous Feed 033644 AF360 Julienne Disc                                                                                                                                                                                                                                                                                                                                                                                                                                                                                                                                                                                                                                                                                                                                                                                                                                 | Waring Food processor - 3.8Ltr continuous Feed | 034611 | <b>(*</b> | Continuous feed cover          |
| Waring Food Processor - 3.8Ltr continuous Feed033650AF353Slicing DiscWaring Food Processor - 3.8Ltr continuous Feed033643Dicing AssemblyWaring Food Processor - 3.8Ltr continuous Feed027166Dicing Cleaning ToolWaring Food Processor - 3.8Ltr continuous Feed03424910.5" Yellow LeadWaring Food Processor - 3.8Ltr continuous Feed03425011" Green LeadWaring Food Processor - 3.8Ltr continuous Feed03425111.75" Black LeadWaring Food Processor - 3.8Ltr continuous Feed0336712" Yellow LeadWaring Food Processor - 3.8Ltr continuous Feed0342529.75" Yellow LeadWaring Food Processor - 3.8Ltr continuous Feed0342535.75" Orange LeadWaring Food Processor - 3.8Ltr continuous Feed0342546" Blue LeadWaring Food Processor - 3.8Ltr continuous Feed0342549"Yellow LeadWaring Food Processor - 3.8Ltr continuous Feed0342559.5" Black LeadWaring Food Processor - 3.8Ltr continuous Feed03425510.25" Red/ Orange Lead (2Waring Food Processor - 3.8Ltr continuous Feed03425715.5" Orange Lead (2 Required)Waring Food Processor - 3.8Ltr continuous Feed033646AF361Grating DiscWaring Food Processor - 3.8Ltr continuous Feed033644AF360Julienne Disc                                                                                                                                                                                                                                                                                                                                                                                                                                                                                                                                                                                                                                                                                                                                                                                                                                                                                                                                                                        | Waring Food Processor - 3.8Ltr continuous Feed | 034609 | AF351     | Continuous-Feed Chute          |
| Waring Food Processor - 3.8Ltr continuous Feed 027166 Dicing Assembly Waring Food Processor - 3.8Ltr continuous Feed 027166 Dicing Cleaning Tool Waring Food Processor - 3.8Ltr continuous Feed 034249 10.5" Yellow Lead Waring Food Processor - 3.8Ltr continuous Feed 034250 11" Green Lead Waring Food Processor - 3.8Ltr continuous Feed 034251 11.75" Black Lead Waring Food Processor - 3.8Ltr continuous Feed 034251 12" Yellow Lead Waring Food Processor - 3.8Ltr continuous Feed 034252 9.75" Yellow Lead Waring Food Processor - 3.8Ltr continuous Feed 034252 5.75" Orange Lead Waring Food Processor - 3.8Ltr continuous Feed 034254 6" Blue Lead Waring Food Processor - 3.8Ltr continuous Feed 034254 6" Blue Lead Waring Food Processor - 3.8Ltr continuous Feed 034255 9.5" Black Lead Waring Food Processor - 3.8Ltr continuous Feed 034256 10.25" Red/ Orange Lead (2 Waring Food Processor - 3.8Ltr continuous Feed 034257 15.5" Orange Lead (2 Required) Waring Food Processor - 3.8Ltr continuous Feed 033646 AF361 Grating Disc Waring Food Processor - 3.8Ltr continuous Feed 033644 AF360 Julienne Disc                                                                                                                                                                                                                                                                                                                                                                                                                                                                                                                                                                                                                                                                                                                                                                                                                                                                                                                                                                                               | Waring Food Processor - 3.8Ltr continuous Feed | 033649 |           | Dicing Grid                    |
| Waring Food Processor - 3.8Ltr continuous Feed 027166                                                                                                                                                                                                                                                                                                                                                                                                                                                                                                                                                                                                                                                                                                                                                                                                                                                                                                                                                                                                                                                                                                                                                                                                                                                                                                                                                                                                                                                                                                                                                                                                                                                                                                                                                                                                                                                                                                                                                                                                                                                                          | Waring Food Processor - 3.8Ltr continuous Feed | 033650 | AF353     | Slicing Disc                   |
| Waring Food Processor - 3.8Ltr continuous Feed                           | Waring Food Processor - 3.8Ltr continuous Feed | 033643 | (*        | Dicing Assembly                |
| Waring Food Processor - 3.8Ltr continuous Feed  Waring Food Processor - 3.8Ltr | Waring Food Processor - 3.8Ltr continuous Feed | 027166 |           | Dicing Cleaning Tool           |
| Waring Food Processor - 3.8Ltr continuous Feed  Waring Food Processor - 3.8Ltr | Waring Food Processor - 3.8Ltr continuous Feed | 034249 |           | 10.5" Yellow Lead              |
| Waring Food Processor - 3.8Ltr continuous Feed  Waring Food Processor - 3.8Ltr | Waring Food Processor - 3.8Ltr continuous Feed | 034250 |           | 11" Green Lead                 |
| Waring Food Processor - 3.8Ltr continuous Feed                                                                                                                                                                                                                                                                                                                                                                                                                                                                                                                 | Waring Food Processor - 3.8Ltr continuous Feed | 034251 |           | 11.75" Black Lead              |
| Waring Food Processor - 3.8Ltr continuous Feed  Waring Food Processor - 3.8Ltr | Waring Food Processor - 3.8Ltr continuous Feed | 033671 |           | 12" Yellow Lead                |
| Waring Food Processor - 3.8Ltr continuous Feed                                                                                                                                                                                                                                                                                                                                                                                                                                                                                                                                                                                 | Waring Food Processor - 3.8Ltr continuous Feed | 034252 |           | 9.75" Yellow Lead              |
| Waring Food Processor - 3.8Ltr continuous Feed                                                                                                                                                                                                                                                                                                                                                                                                                                                                                                                                                                                                                                                                                                                                 | Waring Food Processor - 3.8Ltr continuous Feed | 034253 | (*        | 5.75" Orange Lead              |
| Waring Food Processor - 3.8Ltr continuous Feed                                                                                                                                                                                                                                                                                                                                                                                                                                                                                                                                                                                                                                                                                                                                                                                                                                                                                                                                 | Waring Food Processor - 3.8Ltr continuous Feed | 034254 |           | 6" Blue Lead                   |
| Waring Food Processor - 3.8Ltr continuous Feed                                                                                                                                                                                                                                                                                                                                                                                                                                                                                                                                                                                                                                                                                                                                                                                                                                                                                                                                                                                                                                                                                                                                 | Waring Food Processor - 3.8Ltr continuous Feed | 033670 |           | 9"Yellow Lead                  |
| Waring Food Processor - 3.8Ltr continuous Feed 034257 15.5" Orange Lead (2 Required) Waring Food Processor - 3.8Ltr continuous Feed 033646 AF361 Grating Disc Waring Food Processor - 3.8Ltr continuous Feed 033644 AF360 Julienne Disc                                                                                                                                                                                                                                                                                                                                                                                                                                                                                                                                                                                                                                                                                                                                                                                                                                                                                                                                                                                                                                                                                                                                                                                                                                                                                                                                                                                                                                                                                                                                                                                                                                                                                                                                                                                                                                                                                        | Waring Food Processor - 3.8Ltr continuous Feed | 034255 |           | 9.5" Black Lead                |
| Waring Food Processor - 3.8Ltr continuous Feed 033646 AF361 Grating Disc Waring Food Processor - 3.8Ltr continuous Feed 033644 AF360 Julienne Disc                                                                                                                                                                                                                                                                                                                                                                                                                                                                                                                                                                                                                                                                                                                                                                                                                                                                                                                                                                                                                                                                                                                                                                                                                                                                                                                                                                                                                                                                                                                                                                                                                                                                                                                                                                                                                                                                                                                                                                             | Waring Food Processor - 3.8Ltr continuous Feed | 034256 |           | 10.25" Red/ Orange Lead (2     |
| Waring Food Processor - 3.8Ltr continuous Feed 033644 AF360 Julienne Disc                                                                                                                                                                                                                                                                                                                                                                                                                                                                                                                                                                                                                                                                                                                                                                                                                                                                                                                                                                                                                                                                                                                                                                                                                                                                                                                                                                                                                                                                                                                                                                                                                                                                                                                                                                                                                                                                                                                                                                                                                                                      | Waring Food Processor - 3.8Ltr continuous Feed | 034257 | <b>*</b>  | 15.5" Orange Lead (2 Required) |
|                                                                                                                                                                                                                                                                                                                                                                                                                                                                                                                                                                                                                                                                                                                                                                                                                                                                                                                                                                                                                                                                                                                                                                                                                                                                                                                                                                                                                                                                                                                                                                                                                                                                                                                                                                                                                                                                                                                                                                                                                                                                                                                                | Waring Food Processor - 3.8Ltr continuous Feed | 033646 | AF361     | Grating Disc                   |
| Waring Food Processor - 3.8Ltr continuous Feed 033645 AF362 French Fry Disc                                                                                                                                                                                                                                                                                                                                                                                                                                                                                                                                                                                                                                                                                                                                                                                                                                                                                                                                                                                                                                                                                                                                                                                                                                                                                                                                                                                                                                                                                                                                                                                                                                                                                                                                                                                                                                                                                                                                                                                                                                                    | Waring Food Processor - 3.8Ltr continuous Feed | 033644 | AF360     | Julienne Disc                  |
|                                                                                                                                                                                                                                                                                                                                                                                                                                                                                                                                                                                                                                                                                                                                                                                                                                                                                                                                                                                                                                                                                                                                                                                                                                                                                                                                                                                                                                                                                                                                                                                                                                                                                                                                                                                                                                                                                                                                                                                                                                                                                                                                | Waring Food Processor - 3.8Ltr continuous Feed | 033645 | AF362     | French Fry Disc                |