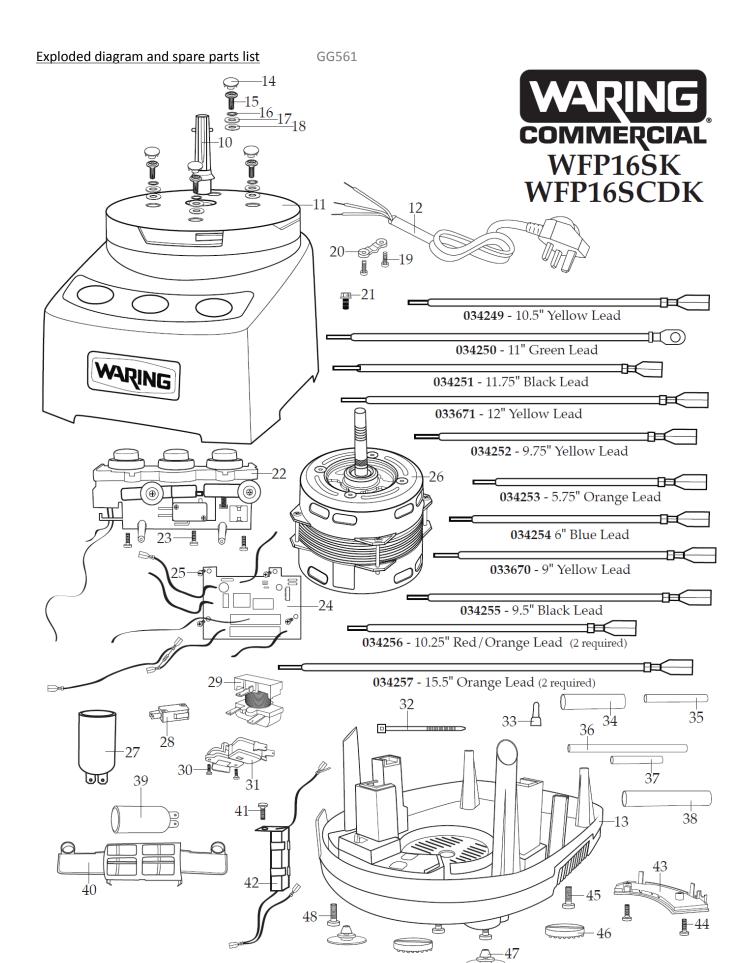

| Machine                                        | Explode | Code     | Description                     |
|------------------------------------------------|---------|----------|---------------------------------|
|                                                |         |          |                                 |
| Waring Food Processor - 3.8Ltr continuous Feed | 1       | AF340    | Small Pusher (Wfp16s7)          |
| Waring Food Processor - 3.8Ltr continuous Feed | 2       | AF341    | Large Pusher (Wfp16s6k)         |
| Waring Food Processor - 3.8Ltr continuous Feed | 3       | AF342    | Batch Bowl Cover (Wfp16s3k)     |
| Waring Food Processor - 3.8Ltr continuous Feed | 4       | AF343    | Batch Bowl (Wfp16s2)            |
| Waring Food Processor - 3.8Ltr continuous Feed | 5       | AF344    | S Blade (Wfp16s1)               |
| Waring Food Processor - 3.8Ltr continuous Feed | 6       | AF345    | Disc Stem (Wfp16s9)             |
| Waring Food Processor - 3.8Ltr continuous Feed | 7       | AF346    | Sealed Whipping Disc            |
| Waring Food Processor - 3.8Ltr continuous Feed | 8       | AF347    | Adjustable Slicing Disc         |
| Waring Food Processor - 3.8Ltr continuous Feed | 9       | AF348    | Reversible Shredding Disc       |
| Waring Food Processor - 3.8Ltr continuous Feed | 10      | AF349    | Motor Sheath W/ Shaft Cover     |
| Waring Food Processor - 3.8Ltr continuous Feed | 11      | <b>2</b> | Top Housing Assembly            |
| Waring Food Processor - 3.8Ltr continuous Feed | 12      | <b>2</b> | Cord                            |
| Waring Food Processor - 3.8Ltr continuous Feed | 13      | <b>2</b> | Bottom Housing With Rubber      |
| Waring Food Processor - 3.8Ltr continuous Feed | 14      | <b>2</b> | Hole Plugs (4 Required)         |
| Waring Food Processor - 3.8Ltr continuous Feed | 15      | <b>2</b> | Stems (4 Required)              |
| Waring Food Processor - 3.8Ltr continuous Feed | 16      | <b>2</b> | Spring Washer (4 Required)      |
| Waring Food Processor - 3.8Ltr continuous Feed | 17      | <b>2</b> | Washer (4 Required)             |
| Waring Food Processor - 3.8Ltr continuous Feed | 18      | <b>2</b> | Washer (4 Required)             |
| Waring Food Processor - 3.8Ltr continuous Feed | 19      | <b>*</b> | Screw (2 Required)              |
| Waring Food Processor - 3.8Ltr continuous Feed | 20      | <b>2</b> | Cord Clamp                      |
| Waring Food Processor - 3.8Ltr continuous Feed | 21      | <b>*</b> | Ground Lead Bolt                |
| Waring Food Processor - 3.8Ltr continuous Feed | 22      | <b>*</b> | Main Switch Assembly            |
| Waring Food Processor - 3.8Ltr continuous Feed | 23      | <b>*</b> | Screw (3 Required)              |
| Waring Food Processor - 3.8Ltr continuous Feed | 24      | <b>*</b> | Pc Board Assembly               |
| Waring Food Processor - 3.8Ltr continuous Feed | 25      | <b>*</b> | Screw (4 Required)              |
| Waring Food Processor - 3.8Ltr continuous Feed | 26      | <b>*</b> | Motor With Fan                  |
| Waring Food Processor - 3.8Ltr continuous Feed | 27      | <b>2</b> | 330 V Motor Start Capacitor     |
| Waring Food Processor - 3.8Ltr continuous Feed | 28      | <b>*</b> | Switch (For Batch Bowl)         |
| Waring Food Processor - 3.8Ltr continuous Feed | 29      | <b>*</b> | Relay                           |
| Waring Food Processor - 3.8Ltr continuous Feed | 30      | <b>2</b> | Screw (2 Required)              |
| Waring Food Processor - 3.8Ltr continuous Feed | 31      | <b>*</b> | Switch With Holder (For         |
| Waring Food Processor - 3.8Ltr continuous Feed | 32      | <b>2</b> | Wire Ties (7 Required)          |
| Waring Food Processor - 3.8Ltr continuous Feed | 33      | <b>*</b> | Small Crimp Connector (7        |
| Waring Food Processor - 3.8Ltr continuous Feed |         | <b>*</b> | Large Crimp Connector (1        |
| Waring Food Processor - 3.8Ltr continuous Feed | 34      | <b>2</b> | 3.5" Rubber Sleeve              |
| Waring Food Processor - 3.8Ltr continuous Feed | 35      | <b>2</b> | 3.5" Rubber Sleeve              |
| Waring Food Processor - 3.8Ltr continuous Feed | 36      | <b>2</b> | 5.5" Rubber Sleeve (4 Required) |
| Waring Food Processor - 3.8Ltr continuous Feed | 37      | <b>2</b> | 3.25" Rubber Sleeve             |
| Waring Food Processor - 3.8Ltr continuous Feed | 38      | <b>2</b> | 4.75" Rubber Sleeve             |
| Waring Food Processor - 3.8Ltr continuous Feed | 39      | 2        | 100 V Motor Start Capacitor     |
| Waring Food Processor - 3.8Ltr continuous Feed | 40      | <b>2</b> | Capacitor Holder                |
| Waring Food Processor - 3.8Ltr continuous Feed | 41      | <b>2</b> | Screw                           |
| Waring Food Processor - 3.8Ltr continuous Feed | 42      | <b>2</b> | Resistor                        |
| Waring Food Processor - 3.8Ltr continuous Feed | 43      | <b>*</b> | Lower Housing Cover             |

| Waring Food Processor - 3.8Ltr continuous Feed44Screw (2 Required)Waring Food Processor - 3.8Ltr continuous Feed45Screw (3 Required)Waring Food Processor - 3.8Ltr continuous Feed46Front Foot (2 Required)Waring Food Processor - 3.8Ltr continuous Feed47Back Foot (2 Required)Waring Food Processor - 3.8Ltr continuous Feed48Special ScrewWaring Food Processor - 3.8Ltr continuous Feed033648BrushWaring Food Processor - 3.8Ltr continuous Feed033638AF350SlingerWaring Food Processor - 3.8Ltr continuous Feed034611Continuous Feed CoverWaring Food Processor - 3.8Ltr continuous Feed034609AF351Continuous Feed ChuteWaring Food Processor - 3.8Ltr continuous Feed033649Dicing GridWaring Food Processor - 3.8Ltr continuous Feed033650AF353Slicing DiscWaring Food Processor - 3.8Ltr continuous Feed033650AF353Slicing DiscWaring Food Processor - 3.8Ltr continuous Feed032429Dicing Cleaning ToolWaring Food Processor - 3.8Ltr continuous Feed03424910.5" Yellow LeadWaring Food Processor - 3.8Ltr continuous Feed03425011" Green LeadWaring Food Processor - 3.8Ltr continuous Feed03425111.75" Black LeadWaring Food Processor - 3.8Ltr continuous Feed0342529.75" Yellow LeadWaring Food Processor - 3.8Ltr continuous Feed0342529.75" Orange LeadWaring Food Processor - 3.8Ltr continuous Feed0342546" Blue LeadWaring Food Processor - 3                                                                                                                                                                                                                                                                                                                                                                                                                                                                                                                                                                                                                                                                                                                                                                 | Exploded diagram and spare parts list GG561    |        |           |                                |
|--------------------------------------------------------------------------------------------------------------------------------------------------------------------------------------------------------------------------------------------------------------------------------------------------------------------------------------------------------------------------------------------------------------------------------------------------------------------------------------------------------------------------------------------------------------------------------------------------------------------------------------------------------------------------------------------------------------------------------------------------------------------------------------------------------------------------------------------------------------------------------------------------------------------------------------------------------------------------------------------------------------------------------------------------------------------------------------------------------------------------------------------------------------------------------------------------------------------------------------------------------------------------------------------------------------------------------------------------------------------------------------------------------------------------------------------------------------------------------------------------------------------------------------------------------------------------------------------------------------------------------------------------------------------------------------------------------------------------------------------------------------------------------------------------------------------------------------------------------------------------------------------------------------------------------------------------------------------------------------------------------------------------------------------------------------------------------------------------------------------------------|------------------------------------------------|--------|-----------|--------------------------------|
| Waring Food Processor - 3.8Ltr continuous Feed 46 Front Foot (2 Required) Waring Food Processor - 3.8Ltr continuous Feed 47 Back Foot (2 Required) Waring Food Processor - 3.8Ltr continuous Feed 48 Special Screw Waring Food Processor - 3.8Ltr continuous Feed 033648 Brush Waring Food Processor - 3.8Ltr continuous Feed 033638 AF350 Slinger Waring Food Processor - 3.8Ltr continuous Feed 034611 Continuous Feed Cover Waring Food Processor - 3.8Ltr continuous Feed 034611 Continuous Feed Cover Waring Food Processor - 3.8Ltr continuous Feed 03469 Footing Grid Dicing Grid Waring Food Processor - 3.8Ltr continuous Feed 033649 Dicing Grid Waring Food Processor - 3.8Ltr continuous Feed 033649 Dicing Assembly Waring Food Processor - 3.8Ltr continuous Feed 033643 Dicing Assembly Waring Food Processor - 3.8Ltr continuous Feed 033643 Dicing Cleaning Tool Waring Food Processor - 3.8Ltr continuous Feed 034249 Dicing Cleaning Tool Waring Food Processor - 3.8Ltr continuous Feed 034250 In "Green Lead Waring Food Processor - 3.8Ltr continuous Feed 034250 In "Green Lead Waring Food Processor - 3.8Ltr continuous Feed 034251 In "Green Lead Waring Food Processor - 3.8Ltr continuous Feed 034251 In "Green Lead Waring Food Processor - 3.8Ltr continuous Feed 034251 In "Green Lead Waring Food Processor - 3.8Ltr continuous Feed 034251 In "Green Lead Waring Food Processor - 3.8Ltr continuous Feed 034251 In "Green Lead Waring Food Processor - 3.8Ltr continuous Feed 034251 In "Green Lead Waring Food Processor - 3.8Ltr continuous Feed 034252 In "Green Lead Waring Food Processor - 3.8Ltr continuous Feed 034253 In "Green Lead Waring Food Processor - 3.8Ltr continuous Feed 034254 In "Green Lead Waring Food Processor - 3.8Ltr continuous Feed 034255 In "Green Lead (2 Waring Food Processor - 3.8Ltr continuous Feed 034255 In "Green Lead (2 Waring Food Processor - 3.8Ltr continuous Feed 034256 In "Green Lead (2 Waring Food Processor - 3.8Ltr continuous Feed 034257 In "Green Lead (2 Waring Food Processor - 3.8Ltr continuous Feed 034257 In "Green Lead (2 Wa | Waring Food Processor - 3.8Ltr continuous Feed | 44     |           | Screw (2 Required)             |
| Waring Food Processor - 3.8Ltr continuous Feed Waring Food Processor - 3 | Waring Food Processor - 3.8Ltr continuous Feed | 45     |           | Screw (3 Required)             |
| Waring Food Processor - 3.8Ltr continuous Feed Waring Food Processor - 3 | Waring Food Processor - 3.8Ltr continuous Feed | 46     |           | Front Foot (2 Required)        |
| Waring Food Processor - 3.8Ltr continuous Feed 033648 Brush Waring Food Processor - 3.8Ltr continuous Feed 034611 Continuous Feed Cover Waring Food Processor - 3.8Ltr continuous Feed 034609 AF351 Continuous Feed Chute Waring Food Processor - 3.8Ltr continuous Feed 033649 Dicing Grid Waring Food Processor - 3.8Ltr continuous Feed 033650 AF353 Slicing Disc Waring Food Processor - 3.8Ltr continuous Feed 033643 Dicing Assembly Waring Food Processor - 3.8Ltr continuous Feed 033643 Dicing Assembly Waring Food Processor - 3.8Ltr continuous Feed 034249 Dicing Cleaning Tool Waring Food Processor - 3.8Ltr continuous Feed 034250 Till Green Lead Waring Food Processor - 3.8Ltr continuous Feed 034250 Till Green Lead Waring Food Processor - 3.8Ltr continuous Feed 034251 Till Green Lead Waring Food Processor - 3.8Ltr continuous Feed 034251 Till Green Lead Waring Food Processor - 3.8Ltr continuous Feed 034251 Till Green Lead Waring Food Processor - 3.8Ltr continuous Feed 034251 Till Green Lead Waring Food Processor - 3.8Ltr continuous Feed 034251 Till Green Lead Waring Food Processor - 3.8Ltr continuous Feed 034252 Till Green Lead Waring Food Processor - 3.8Ltr continuous Feed 034252 Till Green Lead Waring Food Processor - 3.8Ltr continuous Feed 034253 Till Green Lead Waring Food Processor - 3.8Ltr continuous Feed 034254 Till Green Lead Waring Food Processor - 3.8Ltr continuous Feed 034254 Till Green Lead Waring Food Processor - 3.8Ltr continuous Feed 034254 Till Green Lead Waring Food Processor - 3.8Ltr continuous Feed 034255 Till Green Lead Waring Food Processor - 3.8Ltr continuous Feed 034256 Till Grating Disc Waring Food Processor - 3.8Ltr continuous Feed 034257 Till Green Lead (2 Required) Waring Food Processor - 3.8Ltr continuous Feed 033644 AF360 Julienne Disc                                                                                                                                                                                                                                                                           | Waring Food Processor - 3.8Ltr continuous Feed | 47     |           | Back Foot (2 Required)         |
| Waring Food Processor - 3.8Ltr continuous Feed 033638 AF350 Slinger  Waring Food Processor - 3.8Ltr continuous Feed 034611 Continuous feed cover  Waring Food Processor - 3.8Ltr continuous Feed 034609 AF351 Continuous-Feed Chute  Waring Food Processor - 3.8Ltr continuous Feed 033649 Dicing Grid  Waring Food Processor - 3.8Ltr continuous Feed 033650 AF353 Slicing Disc  Waring Food Processor - 3.8Ltr continuous Feed 033643 Dicing Assembly  Waring Food Processor - 3.8Ltr continuous Feed 027166 Dicing Cleaning Tool  Waring Food Processor - 3.8Ltr continuous Feed 034249 Dicing Cleaning Tool  Waring Food Processor - 3.8Ltr continuous Feed 034250 Dicing Cleaning Tool  Waring Food Processor - 3.8Ltr continuous Feed 034251 Dicing Cleaning Tool  Waring Food Processor - 3.8Ltr continuous Feed 034251 Dicing Cleaning Tool  Waring Food Processor - 3.8Ltr continuous Feed 034251 Dicing Cleaning Tool  Waring Food Processor - 3.8Ltr continuous Feed 034251 Dicing Cleaning Tool  Waring Food Processor - 3.8Ltr continuous Feed 034251 Dicing Cleaning Tool  Waring Food Processor - 3.8Ltr continuous Feed 034251 Dicing Cleaning Tool  Waring Food Processor - 3.8Ltr continuous Feed 034251 Dicing Cleaning Tool  Waring Food Processor - 3.8Ltr continuous Feed 034251 Dicing Cleaning Tool  Waring Food Processor - 3.8Ltr continuous Feed 034251 Dicing Cleaning Tool  Waring Food Processor - 3.8Ltr continuous Feed 034252 Dicing Cleaning Tool  Waring Food Processor - 3.8Ltr continuous Feed 034254 Dicing Cleaning Tool  Waring Food Processor - 3.8Ltr continuous Feed 034255 Dicing Dicing Cleaning Dicc  Waring Food Processor - 3.8Ltr continuous Feed 034256 Dicing Dicc  Waring Food Processor - 3.8Ltr continuous Feed 034257 Dicing Cleaning Dicc  Waring Food Processor - 3.8Ltr continuous Feed 034257 Dicing Cleaning Dicc  Waring Food Processor - 3.8Ltr continuous Feed 034257 Dicing Cleaning Dicc  Waring Food Processor - 3.8Ltr continuous Feed 034257 Dicing Cleaning Dicc  Waring Food Processor - 3.8Ltr continuous Feed 034257 Dicing Dicing Cleaning Dicing Cle | Waring Food Processor - 3.8Ltr continuous Feed | 48     |           | Special Screw                  |
| Waring Food Processor - 3.8Ltr continuous Feed 034611  Continuous feed cover  Waring Food Processor - 3.8Ltr continuous Feed 034609  AF351  Continuous-Feed Chute  Waring Food Processor - 3.8Ltr continuous Feed 033649  Dicing Grid  Waring Food Processor - 3.8Ltr continuous Feed 033650  AF353  Slicing Disc  Waring Food Processor - 3.8Ltr continuous Feed 033643  Dicing Assembly  Waring Food Processor - 3.8Ltr continuous Feed 027166  Dicing Cleaning Tool  Waring Food Processor - 3.8Ltr continuous Feed 034249  Dicing Cleaning Tool  Waring Food Processor - 3.8Ltr continuous Feed 034250  TI" Green Lead  Waring Food Processor - 3.8Ltr continuous Feed 034251  TI.75" Black Lead  Waring Food Processor - 3.8Ltr continuous Feed 034251  TI.75" Black Lead  Waring Food Processor - 3.8Ltr continuous Feed 034252  TI.75" Vellow Lead  Waring Food Processor - 3.8Ltr continuous Feed 034252  TI.75" Orange Lead  Waring Food Processor - 3.8Ltr continuous Feed 034253  TI.75" Orange Lead  Waring Food Processor - 3.8Ltr continuous Feed 034254  TI.75" Orange Lead  Waring Food Processor - 3.8Ltr continuous Feed 034254  TI.75" Orange Lead  Waring Food Processor - 3.8Ltr continuous Feed 034255  TI.75" Orange Lead  Waring Food Processor - 3.8Ltr continuous Feed 034255  TI.75" Orange Lead (2  Waring Food Processor - 3.8Ltr continuous Feed 034257  TI.75" Orange Lead (2  Waring Food Processor - 3.8Ltr continuous Feed 033646  AF361  Grating Disc  Waring Food Processor - 3.8Ltr continuous Feed 033644  AF360  Julienne Disc                                                                                                                                                                                                                                                                                                                                                                                                                                                                                                                                                          | Waring Food Processor - 3.8Ltr continuous Feed | 033648 |           | Brush                          |
| Waring Food Processor - 3.8Ltr continuous Feed 034609 AF351 Continuous-Feed Chute Waring Food Processor - 3.8Ltr continuous Feed 033649 Dicing Grid Waring Food Processor - 3.8Ltr continuous Feed 033650 AF353 Slicing Disc Waring Food Processor - 3.8Ltr continuous Feed 027166 Dicing Cleaning Tool Waring Food Processor - 3.8Ltr continuous Feed 027166 Dicing Cleaning Tool Waring Food Processor - 3.8Ltr continuous Feed 034249 Dicing Cleaning Tool Waring Food Processor - 3.8Ltr continuous Feed 034250 Til "Green Lead Waring Food Processor - 3.8Ltr continuous Feed 034251 Til "Green Lead Waring Food Processor - 3.8Ltr continuous Feed 034251 Til "Green Lead Waring Food Processor - 3.8Ltr continuous Feed 034251 Til "Green Lead Waring Food Processor - 3.8Ltr continuous Feed 034252 Pilow Lead Waring Food Processor - 3.8Ltr continuous Feed 034252 Pilow Lead Waring Food Processor - 3.8Ltr continuous Feed 034253 Filow Lead Waring Food Processor - 3.8Ltr continuous Feed 034254 Pilow Lead Waring Food Processor - 3.8Ltr continuous Feed 034254 Pilow Lead Waring Food Processor - 3.8Ltr continuous Feed 034254 Pilow Lead Waring Food Processor - 3.8Ltr continuous Feed 034255 Pilow Lead Waring Food Processor - 3.8Ltr continuous Feed 034256 Pilow Lead Waring Food Processor - 3.8Ltr continuous Feed 034256 Pilow Lead Waring Food Processor - 3.8Ltr continuous Feed 034256 Pilow Lead Waring Food Processor - 3.8Ltr continuous Feed 034256 Pilow Lead Waring Food Processor - 3.8Ltr continuous Feed 034257 Pilow Lead (2 Required) Waring Food Processor - 3.8Ltr continuous Feed 033646 AF361 Grating Disc Waring Food Processor - 3.8Ltr continuous Feed 033644 AF360 Julienne Disc                                                                                                                                                                                                                                                                                                                                                                                              | Waring Food Processor - 3.8Ltr continuous Feed | 033638 | AF350     | Slinger                        |
| Waring Food Processor - 3.8Ltr continuous Feed 033649 Dicing Grid  Waring Food Processor - 3.8Ltr continuous Feed 033650 AF353 Slicing Disc  Waring Food Processor - 3.8Ltr continuous Feed 033643 Dicing Assembly  Waring Food Processor - 3.8Ltr continuous Feed 027166 Dicing Cleaning Tool  Waring Food Processor - 3.8Ltr continuous Feed 034249 10.5" Yellow Lead  Waring Food Processor - 3.8Ltr continuous Feed 034250 11" Green Lead  Waring Food Processor - 3.8Ltr continuous Feed 034251 11.75" Black Lead  Waring Food Processor - 3.8Ltr continuous Feed 033671 12" Yellow Lead  Waring Food Processor - 3.8Ltr continuous Feed 034252 9.75" Yellow Lead  Waring Food Processor - 3.8Ltr continuous Feed 034253 5.75" Orange Lead  Waring Food Processor - 3.8Ltr continuous Feed 034254 6" Blue Lead  Waring Food Processor - 3.8Ltr continuous Feed 034255 9.5" Black Lead  Waring Food Processor - 3.8Ltr continuous Feed 034255 9.5" Black Lead  Waring Food Processor - 3.8Ltr continuous Feed 034256 10.25" Red/ Orange Lead (2  Waring Food Processor - 3.8Ltr continuous Feed 034257 15.5" Orange Lead (2 Required)  Waring Food Processor - 3.8Ltr continuous Feed 033646 AF361 Grating Disc  Waring Food Processor - 3.8Ltr continuous Feed 033644 AF360 Julienne Disc                                                                                                                                                                                                                                                                                                                                                                                                                                                                                                                                                                                                                                                                                                                                                                                                                                 | Waring Food processor - 3.8Ltr continuous Feed | 034611 | <b>(*</b> | Continuous feed cover          |
| Waring Food Processor - 3.8Ltr continuous Feed033650AF353Slicing DiscWaring Food Processor - 3.8Ltr continuous Feed033643Dicing AssemblyWaring Food Processor - 3.8Ltr continuous Feed027166Dicing Cleaning ToolWaring Food Processor - 3.8Ltr continuous Feed03424910.5" Yellow LeadWaring Food Processor - 3.8Ltr continuous Feed03425011" Green LeadWaring Food Processor - 3.8Ltr continuous Feed03425111.75" Black LeadWaring Food Processor - 3.8Ltr continuous Feed0336712" Yellow LeadWaring Food Processor - 3.8Ltr continuous Feed0342529.75" Yellow LeadWaring Food Processor - 3.8Ltr continuous Feed0342535.75" Orange LeadWaring Food Processor - 3.8Ltr continuous Feed0342546" Blue LeadWaring Food Processor - 3.8Ltr continuous Feed0342549"Yellow LeadWaring Food Processor - 3.8Ltr continuous Feed0342559.5" Black LeadWaring Food Processor - 3.8Ltr continuous Feed03425510.25" Red/ Orange Lead (2Waring Food Processor - 3.8Ltr continuous Feed03425715.5" Orange Lead (2 Required)Waring Food Processor - 3.8Ltr continuous Feed033646AF361Grating DiscWaring Food Processor - 3.8Ltr continuous Feed033644AF360Julienne Disc                                                                                                                                                                                                                                                                                                                                                                                                                                                                                                                                                                                                                                                                                                                                                                                                                                                                                                                                                                        | Waring Food Processor - 3.8Ltr continuous Feed | 034609 | AF351     | Continuous-Feed Chute          |
| Waring Food Processor - 3.8Ltr continuous Feed 027166 Dicing Assembly Waring Food Processor - 3.8Ltr continuous Feed 027166 Dicing Cleaning Tool Waring Food Processor - 3.8Ltr continuous Feed 034249 10.5" Yellow Lead Waring Food Processor - 3.8Ltr continuous Feed 034250 11" Green Lead Waring Food Processor - 3.8Ltr continuous Feed 034251 11.75" Black Lead Waring Food Processor - 3.8Ltr continuous Feed 034251 12" Yellow Lead Waring Food Processor - 3.8Ltr continuous Feed 034252 9.75" Yellow Lead Waring Food Processor - 3.8Ltr continuous Feed 034252 5.75" Orange Lead Waring Food Processor - 3.8Ltr continuous Feed 034254 6" Blue Lead Waring Food Processor - 3.8Ltr continuous Feed 034254 6" Blue Lead Waring Food Processor - 3.8Ltr continuous Feed 034255 9.5" Black Lead Waring Food Processor - 3.8Ltr continuous Feed 034256 10.25" Red/ Orange Lead (2 Waring Food Processor - 3.8Ltr continuous Feed 034257 15.5" Orange Lead (2 Required) Waring Food Processor - 3.8Ltr continuous Feed 033646 AF361 Grating Disc Waring Food Processor - 3.8Ltr continuous Feed 033644 AF360 Julienne Disc                                                                                                                                                                                                                                                                                                                                                                                                                                                                                                                                                                                                                                                                                                                                                                                                                                                                                                                                                                                               | Waring Food Processor - 3.8Ltr continuous Feed | 033649 |           | Dicing Grid                    |
| Waring Food Processor - 3.8Ltr continuous Feed 027166                                                                                                                                                                                                                                                                                                                                                                                                                                                                                                                                                                                                                                                                                                                                                                                                                                                                                                                                                                                                                                                                                                                                                                                                                                                                                                                                                                                                                                                                                                                                                                                                                                                                                                                                                                                                                                                                                                                                                                                                                                                                          | Waring Food Processor - 3.8Ltr continuous Feed | 033650 | AF353     | Slicing Disc                   |
| Waring Food Processor - 3.8Ltr continuous Feed                           | Waring Food Processor - 3.8Ltr continuous Feed | 033643 | (*        | Dicing Assembly                |
| Waring Food Processor - 3.8Ltr continuous Feed  Waring Food Processor - 3.8Ltr | Waring Food Processor - 3.8Ltr continuous Feed | 027166 |           | Dicing Cleaning Tool           |
| Waring Food Processor - 3.8Ltr continuous Feed  Waring Food Processor - 3.8Ltr | Waring Food Processor - 3.8Ltr continuous Feed | 034249 |           | 10.5" Yellow Lead              |
| Waring Food Processor - 3.8Ltr continuous Feed  Waring Food Processor - 3.8Ltr | Waring Food Processor - 3.8Ltr continuous Feed | 034250 |           | 11" Green Lead                 |
| Waring Food Processor - 3.8Ltr continuous Feed                                                                                                                                                                                                                                                                                                                                                                                                                                                                                                                 | Waring Food Processor - 3.8Ltr continuous Feed | 034251 |           | 11.75" Black Lead              |
| Waring Food Processor - 3.8Ltr continuous Feed  Waring Food Processor - 3.8Ltr | Waring Food Processor - 3.8Ltr continuous Feed | 033671 |           | 12" Yellow Lead                |
| Waring Food Processor - 3.8Ltr continuous Feed                                                                                                                                                                                                                                                                                                                                                                                                                                                                                                                                                                                 | Waring Food Processor - 3.8Ltr continuous Feed | 034252 |           | 9.75" Yellow Lead              |
| Waring Food Processor - 3.8Ltr continuous Feed                                                                                                                                                                                                                                                                                                                                                                                                                                                                                                                                                                                                                                                                                                                                 | Waring Food Processor - 3.8Ltr continuous Feed | 034253 | (*        | 5.75" Orange Lead              |
| Waring Food Processor - 3.8Ltr continuous Feed                                                                                                                                                                                                                                                                                                                                                                                                                                                                                                                                                                                                                                                                                                                                                                                                                                                                                                                                 | Waring Food Processor - 3.8Ltr continuous Feed | 034254 |           | 6" Blue Lead                   |
| Waring Food Processor - 3.8Ltr continuous Feed                                                                                                                                                                                                                                                                                                                                                                                                                                                                                                                                                                                                                                                                                                                                                                                                                                                                                                                                                                                                                                                                                                                                 | Waring Food Processor - 3.8Ltr continuous Feed | 033670 |           | 9"Yellow Lead                  |
| Waring Food Processor - 3.8Ltr continuous Feed 034257 15.5" Orange Lead (2 Required) Waring Food Processor - 3.8Ltr continuous Feed 033646 AF361 Grating Disc Waring Food Processor - 3.8Ltr continuous Feed 033644 AF360 Julienne Disc                                                                                                                                                                                                                                                                                                                                                                                                                                                                                                                                                                                                                                                                                                                                                                                                                                                                                                                                                                                                                                                                                                                                                                                                                                                                                                                                                                                                                                                                                                                                                                                                                                                                                                                                                                                                                                                                                        | Waring Food Processor - 3.8Ltr continuous Feed | 034255 |           | 9.5" Black Lead                |
| Waring Food Processor - 3.8Ltr continuous Feed 033646 AF361 Grating Disc Waring Food Processor - 3.8Ltr continuous Feed 033644 AF360 Julienne Disc                                                                                                                                                                                                                                                                                                                                                                                                                                                                                                                                                                                                                                                                                                                                                                                                                                                                                                                                                                                                                                                                                                                                                                                                                                                                                                                                                                                                                                                                                                                                                                                                                                                                                                                                                                                                                                                                                                                                                                             | Waring Food Processor - 3.8Ltr continuous Feed | 034256 |           | 10.25" Red/ Orange Lead (2     |
| Waring Food Processor - 3.8Ltr continuous Feed 033644 AF360 Julienne Disc                                                                                                                                                                                                                                                                                                                                                                                                                                                                                                                                                                                                                                                                                                                                                                                                                                                                                                                                                                                                                                                                                                                                                                                                                                                                                                                                                                                                                                                                                                                                                                                                                                                                                                                                                                                                                                                                                                                                                                                                                                                      | Waring Food Processor - 3.8Ltr continuous Feed | 034257 | <b>*</b>  | 15.5" Orange Lead (2 Required) |
|                                                                                                                                                                                                                                                                                                                                                                                                                                                                                                                                                                                                                                                                                                                                                                                                                                                                                                                                                                                                                                                                                                                                                                                                                                                                                                                                                                                                                                                                                                                                                                                                                                                                                                                                                                                                                                                                                                                                                                                                                                                                                                                                | Waring Food Processor - 3.8Ltr continuous Feed | 033646 | AF361     | Grating Disc                   |
| Waring Food Processor - 3.8Ltr continuous Feed 033645 AF362 French Fry Disc                                                                                                                                                                                                                                                                                                                                                                                                                                                                                                                                                                                                                                                                                                                                                                                                                                                                                                                                                                                                                                                                                                                                                                                                                                                                                                                                                                                                                                                                                                                                                                                                                                                                                                                                                                                                                                                                                                                                                                                                                                                    | Waring Food Processor - 3.8Ltr continuous Feed | 033644 | AF360     | Julienne Disc                  |
|                                                                                                                                                                                                                                                                                                                                                                                                                                                                                                                                                                                                                                                                                                                                                                                                                                                                                                                                                                                                                                                                                                                                                                                                                                                                                                                                                                                                                                                                                                                                                                                                                                                                                                                                                                                                                                                                                                                                                                                                                                                                                                                                | Waring Food Processor - 3.8Ltr continuous Feed | 033645 | AF362     | French Fry Disc                |