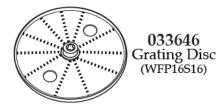

| Waring Food Processor - 3.8Ltr continuous Feed44Screw (2 Required)Waring Food Processor - 3.8Ltr continuous Feed45Screw (3 Required)Waring Food Processor - 3.8Ltr continuous Feed46Front Foot (2 Required)Waring Food Processor - 3.8Ltr continuous Feed47Back Foot (2 Required)Waring Food Processor - 3.8Ltr continuous Feed48Special ScrewWaring Food Processor - 3.8Ltr continuous Feed033648BrushWaring Food Processor - 3.8Ltr continuous Feed033638AF350SlingerWaring Food Processor - 3.8Ltr continuous Feed034611Continuous Feed CoverWaring Food Processor - 3.8Ltr continuous Feed034609AF351Continuous Feed ChuteWaring Food Processor - 3.8Ltr continuous Feed033649Dicing GridWaring Food Processor - 3.8Ltr continuous Feed033650AF353Slicing DiscWaring Food Processor - 3.8Ltr continuous Feed033650AF353Slicing DiscWaring Food Processor - 3.8Ltr continuous Feed032429Dicing Cleaning ToolWaring Food Processor - 3.8Ltr continuous Feed03424910.5" Yellow LeadWaring Food Processor - 3.8Ltr continuous Feed03425011" Green LeadWaring Food Processor - 3.8Ltr continuous Feed03425111.75" Black LeadWaring Food Processor - 3.8Ltr continuous Feed0342529.75" Yellow LeadWaring Food Processor - 3.8Ltr continuous Feed0342529.75" Orange LeadWaring Food Processor - 3.8Ltr continuous Feed0342546" Blue LeadWaring Food Processor - 3                                                                                                                                                                                                                                                                                                                                                                                                                                                                                                                                                                                                                                                                                                                                                                 | Exploded diagram and spare parts list GG561    |        |           |                                |
|--------------------------------------------------------------------------------------------------------------------------------------------------------------------------------------------------------------------------------------------------------------------------------------------------------------------------------------------------------------------------------------------------------------------------------------------------------------------------------------------------------------------------------------------------------------------------------------------------------------------------------------------------------------------------------------------------------------------------------------------------------------------------------------------------------------------------------------------------------------------------------------------------------------------------------------------------------------------------------------------------------------------------------------------------------------------------------------------------------------------------------------------------------------------------------------------------------------------------------------------------------------------------------------------------------------------------------------------------------------------------------------------------------------------------------------------------------------------------------------------------------------------------------------------------------------------------------------------------------------------------------------------------------------------------------------------------------------------------------------------------------------------------------------------------------------------------------------------------------------------------------------------------------------------------------------------------------------------------------------------------------------------------------------------------------------------------------------------------------------------------------|------------------------------------------------|--------|-----------|--------------------------------|
| Waring Food Processor - 3.8Ltr continuous Feed 46 Front Foot (2 Required) Waring Food Processor - 3.8Ltr continuous Feed 47 Back Foot (2 Required) Waring Food Processor - 3.8Ltr continuous Feed 48 Special Screw Waring Food Processor - 3.8Ltr continuous Feed 033648 Brush Waring Food Processor - 3.8Ltr continuous Feed 033638 AF350 Slinger Waring Food Processor - 3.8Ltr continuous Feed 034611 Continuous Feed Cover Waring Food Processor - 3.8Ltr continuous Feed 034611 Continuous Feed Cover Waring Food Processor - 3.8Ltr continuous Feed 03469 Footing Grid Dicing Grid Waring Food Processor - 3.8Ltr continuous Feed 033649 Dicing Grid Waring Food Processor - 3.8Ltr continuous Feed 033649 Dicing Assembly Waring Food Processor - 3.8Ltr continuous Feed 033643 Dicing Assembly Waring Food Processor - 3.8Ltr continuous Feed 033643 Dicing Cleaning Tool Waring Food Processor - 3.8Ltr continuous Feed 034249 Dicing Cleaning Tool Waring Food Processor - 3.8Ltr continuous Feed 034250 In "Green Lead Waring Food Processor - 3.8Ltr continuous Feed 034250 In "Green Lead Waring Food Processor - 3.8Ltr continuous Feed 034251 In "Green Lead Waring Food Processor - 3.8Ltr continuous Feed 034251 In "Green Lead Waring Food Processor - 3.8Ltr continuous Feed 034251 In "Green Lead Waring Food Processor - 3.8Ltr continuous Feed 034251 In "Green Lead Waring Food Processor - 3.8Ltr continuous Feed 034251 In "Green Lead Waring Food Processor - 3.8Ltr continuous Feed 034251 In "Green Lead Waring Food Processor - 3.8Ltr continuous Feed 034252 In "Green Lead Waring Food Processor - 3.8Ltr continuous Feed 034253 In "Green Lead Waring Food Processor - 3.8Ltr continuous Feed 034254 In "Green Lead Waring Food Processor - 3.8Ltr continuous Feed 034255 In "Green Lead (2 Waring Food Processor - 3.8Ltr continuous Feed 034255 In "Green Lead (2 Waring Food Processor - 3.8Ltr continuous Feed 034256 In "Green Lead (2 Waring Food Processor - 3.8Ltr continuous Feed 034257 In "Green Lead (2 Waring Food Processor - 3.8Ltr continuous Feed 034257 In "Green Lead (2 Wa | Waring Food Processor - 3.8Ltr continuous Feed | 44     |           | Screw (2 Required)             |
| Waring Food Processor - 3.8Ltr continuous Feed Waring Food Processor - 3 | Waring Food Processor - 3.8Ltr continuous Feed | 45     |           | Screw (3 Required)             |
| Waring Food Processor - 3.8Ltr continuous Feed Waring Food Processor - 3 | Waring Food Processor - 3.8Ltr continuous Feed | 46     |           | Front Foot (2 Required)        |
| Waring Food Processor - 3.8Ltr continuous Feed 033648 Brush Waring Food Processor - 3.8Ltr continuous Feed 034611 Continuous Feed Cover Waring Food Processor - 3.8Ltr continuous Feed 034609 AF351 Continuous Feed Chute Waring Food Processor - 3.8Ltr continuous Feed 033649 Dicing Grid Waring Food Processor - 3.8Ltr continuous Feed 033650 AF353 Slicing Disc Waring Food Processor - 3.8Ltr continuous Feed 033643 Dicing Assembly Waring Food Processor - 3.8Ltr continuous Feed 033643 Dicing Assembly Waring Food Processor - 3.8Ltr continuous Feed 034249 Dicing Cleaning Tool Waring Food Processor - 3.8Ltr continuous Feed 034250 Till Green Lead Waring Food Processor - 3.8Ltr continuous Feed 034250 Till Green Lead Waring Food Processor - 3.8Ltr continuous Feed 034251 Till Green Lead Waring Food Processor - 3.8Ltr continuous Feed 034251 Till Green Lead Waring Food Processor - 3.8Ltr continuous Feed 034251 Till Green Lead Waring Food Processor - 3.8Ltr continuous Feed 034251 Till Green Lead Waring Food Processor - 3.8Ltr continuous Feed 034251 Till Green Lead Waring Food Processor - 3.8Ltr continuous Feed 034252 Till Green Lead Waring Food Processor - 3.8Ltr continuous Feed 034252 Till Green Lead Waring Food Processor - 3.8Ltr continuous Feed 034253 Till Green Lead Waring Food Processor - 3.8Ltr continuous Feed 034254 Till Green Lead Waring Food Processor - 3.8Ltr continuous Feed 034254 Till Green Lead Waring Food Processor - 3.8Ltr continuous Feed 034254 Till Green Lead Waring Food Processor - 3.8Ltr continuous Feed 034255 Till Green Lead Waring Food Processor - 3.8Ltr continuous Feed 034256 Till Grating Disc Waring Food Processor - 3.8Ltr continuous Feed 034257 Till Green Lead (2 Required) Waring Food Processor - 3.8Ltr continuous Feed 033644 AF360 Julienne Disc                                                                                                                                                                                                                                                                           | Waring Food Processor - 3.8Ltr continuous Feed | 47     |           | Back Foot (2 Required)         |
| Waring Food Processor - 3.8Ltr continuous Feed 033638 AF350 Slinger  Waring Food Processor - 3.8Ltr continuous Feed 034611 Continuous feed cover  Waring Food Processor - 3.8Ltr continuous Feed 034609 AF351 Continuous-Feed Chute  Waring Food Processor - 3.8Ltr continuous Feed 033649 Dicing Grid  Waring Food Processor - 3.8Ltr continuous Feed 033650 AF353 Slicing Disc  Waring Food Processor - 3.8Ltr continuous Feed 033643 Dicing Assembly  Waring Food Processor - 3.8Ltr continuous Feed 027166 Dicing Cleaning Tool  Waring Food Processor - 3.8Ltr continuous Feed 034249 Dicing Cleaning Tool  Waring Food Processor - 3.8Ltr continuous Feed 034250 Dicing Cleaning Tool  Waring Food Processor - 3.8Ltr continuous Feed 034251 Dicing Cleaning Tool  Waring Food Processor - 3.8Ltr continuous Feed 034251 Dicing Cleaning Tool  Waring Food Processor - 3.8Ltr continuous Feed 034251 Dicing Cleaning Tool  Waring Food Processor - 3.8Ltr continuous Feed 034251 Dicing Cleaning Tool  Waring Food Processor - 3.8Ltr continuous Feed 034251 Dicing Cleaning Tool  Waring Food Processor - 3.8Ltr continuous Feed 034251 Dicing Cleaning Tool  Waring Food Processor - 3.8Ltr continuous Feed 034251 Dicing Cleaning Tool  Waring Food Processor - 3.8Ltr continuous Feed 034251 Dicing Cleaning Tool  Waring Food Processor - 3.8Ltr continuous Feed 034251 Dicing Cleaning Tool  Waring Food Processor - 3.8Ltr continuous Feed 034252 Dicing Cleaning Tool  Waring Food Processor - 3.8Ltr continuous Feed 034254 Dicing Cleaning Tool  Waring Food Processor - 3.8Ltr continuous Feed 034255 Dicing Dicing Cleaning Dicc  Waring Food Processor - 3.8Ltr continuous Feed 034256 Dicing Dicc  Waring Food Processor - 3.8Ltr continuous Feed 034257 Dicing Cleaning Dicc  Waring Food Processor - 3.8Ltr continuous Feed 034257 Dicing Cleaning Dicc  Waring Food Processor - 3.8Ltr continuous Feed 034257 Dicing Cleaning Dicc  Waring Food Processor - 3.8Ltr continuous Feed 034257 Dicing Cleaning Dicc  Waring Food Processor - 3.8Ltr continuous Feed 034257 Dicing Dicing Cleaning Dicing Cle | Waring Food Processor - 3.8Ltr continuous Feed | 48     |           | Special Screw                  |
| Waring Food Processor - 3.8Ltr continuous Feed 034611  Continuous feed cover  Waring Food Processor - 3.8Ltr continuous Feed 034609  AF351  Continuous-Feed Chute  Waring Food Processor - 3.8Ltr continuous Feed 033649  Dicing Grid  Waring Food Processor - 3.8Ltr continuous Feed 033650  AF353  Slicing Disc  Waring Food Processor - 3.8Ltr continuous Feed 033643  Dicing Assembly  Waring Food Processor - 3.8Ltr continuous Feed 027166  Dicing Cleaning Tool  Waring Food Processor - 3.8Ltr continuous Feed 034249  Dicing Cleaning Tool  Waring Food Processor - 3.8Ltr continuous Feed 034250  TI" Green Lead  Waring Food Processor - 3.8Ltr continuous Feed 034251  TI.75" Black Lead  Waring Food Processor - 3.8Ltr continuous Feed 034251  TI.75" Black Lead  Waring Food Processor - 3.8Ltr continuous Feed 034252  TI.75" Vellow Lead  Waring Food Processor - 3.8Ltr continuous Feed 034252  TI.75" Orange Lead  Waring Food Processor - 3.8Ltr continuous Feed 034253  TI.75" Orange Lead  Waring Food Processor - 3.8Ltr continuous Feed 034254  TI.75" Orange Lead  Waring Food Processor - 3.8Ltr continuous Feed 034254  TI.75" Orange Lead  Waring Food Processor - 3.8Ltr continuous Feed 034255  TI.75" Orange Lead  Waring Food Processor - 3.8Ltr continuous Feed 034255  TI.75" Orange Lead (2  Waring Food Processor - 3.8Ltr continuous Feed 034257  TI.75" Orange Lead (2  Waring Food Processor - 3.8Ltr continuous Feed 033646  AF361  Grating Disc  Waring Food Processor - 3.8Ltr continuous Feed 033644  AF360  Julienne Disc                                                                                                                                                                                                                                                                                                                                                                                                                                                                                                                                                          | Waring Food Processor - 3.8Ltr continuous Feed | 033648 |           | Brush                          |
| Waring Food Processor - 3.8Ltr continuous Feed 034609 AF351 Continuous-Feed Chute Waring Food Processor - 3.8Ltr continuous Feed 033649 Dicing Grid Waring Food Processor - 3.8Ltr continuous Feed 033650 AF353 Slicing Disc Waring Food Processor - 3.8Ltr continuous Feed 027166 Dicing Cleaning Tool Waring Food Processor - 3.8Ltr continuous Feed 027166 Dicing Cleaning Tool Waring Food Processor - 3.8Ltr continuous Feed 034249 Dicing Cleaning Tool Waring Food Processor - 3.8Ltr continuous Feed 034250 Til "Green Lead Waring Food Processor - 3.8Ltr continuous Feed 034251 Til "Green Lead Waring Food Processor - 3.8Ltr continuous Feed 034251 Til "Green Lead Waring Food Processor - 3.8Ltr continuous Feed 034251 Til "Green Lead Waring Food Processor - 3.8Ltr continuous Feed 034252 Pilow Lead Waring Food Processor - 3.8Ltr continuous Feed 034252 Pilow Lead Waring Food Processor - 3.8Ltr continuous Feed 034253 Filow Lead Waring Food Processor - 3.8Ltr continuous Feed 034254 Pilow Lead Waring Food Processor - 3.8Ltr continuous Feed 034254 Pilow Lead Waring Food Processor - 3.8Ltr continuous Feed 034254 Pilow Lead Waring Food Processor - 3.8Ltr continuous Feed 034255 Pilow Lead Waring Food Processor - 3.8Ltr continuous Feed 034256 Pilow Lead Waring Food Processor - 3.8Ltr continuous Feed 034256 Pilow Lead Waring Food Processor - 3.8Ltr continuous Feed 034256 Pilow Lead Waring Food Processor - 3.8Ltr continuous Feed 034256 Pilow Lead Waring Food Processor - 3.8Ltr continuous Feed 034257 Pilow Lead (2 Required) Waring Food Processor - 3.8Ltr continuous Feed 033646 AF361 Grating Disc Waring Food Processor - 3.8Ltr continuous Feed 033644 AF360 Julienne Disc                                                                                                                                                                                                                                                                                                                                                                                              | Waring Food Processor - 3.8Ltr continuous Feed | 033638 | AF350     | Slinger                        |
| Waring Food Processor - 3.8Ltr continuous Feed 033649 Dicing Grid  Waring Food Processor - 3.8Ltr continuous Feed 033650 AF353 Slicing Disc  Waring Food Processor - 3.8Ltr continuous Feed 033643 Dicing Assembly  Waring Food Processor - 3.8Ltr continuous Feed 027166 Dicing Cleaning Tool  Waring Food Processor - 3.8Ltr continuous Feed 034249 10.5" Yellow Lead  Waring Food Processor - 3.8Ltr continuous Feed 034250 11" Green Lead  Waring Food Processor - 3.8Ltr continuous Feed 034251 11.75" Black Lead  Waring Food Processor - 3.8Ltr continuous Feed 033671 12" Yellow Lead  Waring Food Processor - 3.8Ltr continuous Feed 034252 9.75" Yellow Lead  Waring Food Processor - 3.8Ltr continuous Feed 034253 5.75" Orange Lead  Waring Food Processor - 3.8Ltr continuous Feed 034254 6" Blue Lead  Waring Food Processor - 3.8Ltr continuous Feed 034255 9.5" Black Lead  Waring Food Processor - 3.8Ltr continuous Feed 034255 9.5" Black Lead  Waring Food Processor - 3.8Ltr continuous Feed 034256 10.25" Red/ Orange Lead (2  Waring Food Processor - 3.8Ltr continuous Feed 034257 15.5" Orange Lead (2 Required)  Waring Food Processor - 3.8Ltr continuous Feed 033646 AF361 Grating Disc  Waring Food Processor - 3.8Ltr continuous Feed 033644 AF360 Julienne Disc                                                                                                                                                                                                                                                                                                                                                                                                                                                                                                                                                                                                                                                                                                                                                                                                                                 | Waring Food processor - 3.8Ltr continuous Feed | 034611 | <b>(*</b> | Continuous feed cover          |
| Waring Food Processor - 3.8Ltr continuous Feed033650AF353Slicing DiscWaring Food Processor - 3.8Ltr continuous Feed033643Dicing AssemblyWaring Food Processor - 3.8Ltr continuous Feed027166Dicing Cleaning ToolWaring Food Processor - 3.8Ltr continuous Feed03424910.5" Yellow LeadWaring Food Processor - 3.8Ltr continuous Feed03425011" Green LeadWaring Food Processor - 3.8Ltr continuous Feed03425111.75" Black LeadWaring Food Processor - 3.8Ltr continuous Feed0336712" Yellow LeadWaring Food Processor - 3.8Ltr continuous Feed0342529.75" Yellow LeadWaring Food Processor - 3.8Ltr continuous Feed0342535.75" Orange LeadWaring Food Processor - 3.8Ltr continuous Feed0342546" Blue LeadWaring Food Processor - 3.8Ltr continuous Feed0342549"Yellow LeadWaring Food Processor - 3.8Ltr continuous Feed0342559.5" Black LeadWaring Food Processor - 3.8Ltr continuous Feed03425510.25" Red/ Orange Lead (2Waring Food Processor - 3.8Ltr continuous Feed03425715.5" Orange Lead (2 Required)Waring Food Processor - 3.8Ltr continuous Feed033646AF361Grating DiscWaring Food Processor - 3.8Ltr continuous Feed033644AF360Julienne Disc                                                                                                                                                                                                                                                                                                                                                                                                                                                                                                                                                                                                                                                                                                                                                                                                                                                                                                                                                                        | Waring Food Processor - 3.8Ltr continuous Feed | 034609 | AF351     | Continuous-Feed Chute          |
| Waring Food Processor - 3.8Ltr continuous Feed 027166 Dicing Assembly Waring Food Processor - 3.8Ltr continuous Feed 027166 Dicing Cleaning Tool Waring Food Processor - 3.8Ltr continuous Feed 034249 10.5" Yellow Lead Waring Food Processor - 3.8Ltr continuous Feed 034250 11" Green Lead Waring Food Processor - 3.8Ltr continuous Feed 034251 11.75" Black Lead Waring Food Processor - 3.8Ltr continuous Feed 034251 12" Yellow Lead Waring Food Processor - 3.8Ltr continuous Feed 034252 9.75" Yellow Lead Waring Food Processor - 3.8Ltr continuous Feed 034252 5.75" Orange Lead Waring Food Processor - 3.8Ltr continuous Feed 034254 6" Blue Lead Waring Food Processor - 3.8Ltr continuous Feed 034254 6" Blue Lead Waring Food Processor - 3.8Ltr continuous Feed 034255 9.5" Black Lead Waring Food Processor - 3.8Ltr continuous Feed 034256 10.25" Red/ Orange Lead (2 Waring Food Processor - 3.8Ltr continuous Feed 034257 15.5" Orange Lead (2 Required) Waring Food Processor - 3.8Ltr continuous Feed 033646 AF361 Grating Disc Waring Food Processor - 3.8Ltr continuous Feed 033644 AF360 Julienne Disc                                                                                                                                                                                                                                                                                                                                                                                                                                                                                                                                                                                                                                                                                                                                                                                                                                                                                                                                                                                               | Waring Food Processor - 3.8Ltr continuous Feed | 033649 |           | Dicing Grid                    |
| Waring Food Processor - 3.8Ltr continuous Feed 027166                                                                                                                                                                                                                                                                                                                                                                                                                                                                                                                                                                                                                                                                                                                                                                                                                                                                                                                                                                                                                                                                                                                                                                                                                                                                                                                                                                                                                                                                                                                                                                                                                                                                                                                                                                                                                                                                                                                                                                                                                                                                          | Waring Food Processor - 3.8Ltr continuous Feed | 033650 | AF353     | Slicing Disc                   |
| Waring Food Processor - 3.8Ltr continuous Feed                           | Waring Food Processor - 3.8Ltr continuous Feed | 033643 | (*        | Dicing Assembly                |
| Waring Food Processor - 3.8Ltr continuous Feed  Waring Food Processor - 3.8Ltr | Waring Food Processor - 3.8Ltr continuous Feed | 027166 |           | Dicing Cleaning Tool           |
| Waring Food Processor - 3.8Ltr continuous Feed  Waring Food Processor - 3.8Ltr | Waring Food Processor - 3.8Ltr continuous Feed | 034249 |           | 10.5" Yellow Lead              |
| Waring Food Processor - 3.8Ltr continuous Feed  Waring Food Processor - 3.8Ltr | Waring Food Processor - 3.8Ltr continuous Feed | 034250 |           | 11" Green Lead                 |
| Waring Food Processor - 3.8Ltr continuous Feed                                                                                                                                                                                                                                                                                                                                                                                                                                                                                                                 | Waring Food Processor - 3.8Ltr continuous Feed | 034251 |           | 11.75" Black Lead              |
| Waring Food Processor - 3.8Ltr continuous Feed  Waring Food Processor - 3.8Ltr | Waring Food Processor - 3.8Ltr continuous Feed | 033671 |           | 12" Yellow Lead                |
| Waring Food Processor - 3.8Ltr continuous Feed                                                                                                                                                                                                                                                                                                                                                                                                                                                                                                                                                                                 | Waring Food Processor - 3.8Ltr continuous Feed | 034252 |           | 9.75" Yellow Lead              |
| Waring Food Processor - 3.8Ltr continuous Feed                                                                                                                                                                                                                                                                                                                                                                                                                                                                                                                                                                                                                                                                                                                                 | Waring Food Processor - 3.8Ltr continuous Feed | 034253 | (*        | 5.75" Orange Lead              |
| Waring Food Processor - 3.8Ltr continuous Feed                                                                                                                                                                                                                                                                                                                                                                                                                                                                                                                                                                                                                                                                                                                                                                                                                                                                                                                                 | Waring Food Processor - 3.8Ltr continuous Feed | 034254 |           | 6" Blue Lead                   |
| Waring Food Processor - 3.8Ltr continuous Feed                                                                                                                                                                                                                                                                                                                                                                                                                                                                                                                                                                                                                                                                                                                                                                                                                                                                                                                                                                                                                                                                                                                                 | Waring Food Processor - 3.8Ltr continuous Feed | 033670 |           | 9"Yellow Lead                  |
| Waring Food Processor - 3.8Ltr continuous Feed 034257 15.5" Orange Lead (2 Required) Waring Food Processor - 3.8Ltr continuous Feed 033646 AF361 Grating Disc Waring Food Processor - 3.8Ltr continuous Feed 033644 AF360 Julienne Disc                                                                                                                                                                                                                                                                                                                                                                                                                                                                                                                                                                                                                                                                                                                                                                                                                                                                                                                                                                                                                                                                                                                                                                                                                                                                                                                                                                                                                                                                                                                                                                                                                                                                                                                                                                                                                                                                                        | Waring Food Processor - 3.8Ltr continuous Feed | 034255 |           | 9.5" Black Lead                |
| Waring Food Processor - 3.8Ltr continuous Feed 033646 AF361 Grating Disc Waring Food Processor - 3.8Ltr continuous Feed 033644 AF360 Julienne Disc                                                                                                                                                                                                                                                                                                                                                                                                                                                                                                                                                                                                                                                                                                                                                                                                                                                                                                                                                                                                                                                                                                                                                                                                                                                                                                                                                                                                                                                                                                                                                                                                                                                                                                                                                                                                                                                                                                                                                                             | Waring Food Processor - 3.8Ltr continuous Feed | 034256 |           | 10.25" Red/ Orange Lead (2     |
| Waring Food Processor - 3.8Ltr continuous Feed 033644 AF360 Julienne Disc                                                                                                                                                                                                                                                                                                                                                                                                                                                                                                                                                                                                                                                                                                                                                                                                                                                                                                                                                                                                                                                                                                                                                                                                                                                                                                                                                                                                                                                                                                                                                                                                                                                                                                                                                                                                                                                                                                                                                                                                                                                      | Waring Food Processor - 3.8Ltr continuous Feed | 034257 | <b>*</b>  | 15.5" Orange Lead (2 Required) |
|                                                                                                                                                                                                                                                                                                                                                                                                                                                                                                                                                                                                                                                                                                                                                                                                                                                                                                                                                                                                                                                                                                                                                                                                                                                                                                                                                                                                                                                                                                                                                                                                                                                                                                                                                                                                                                                                                                                                                                                                                                                                                                                                | Waring Food Processor - 3.8Ltr continuous Feed | 033646 | AF361     | Grating Disc                   |
| Waring Food Processor - 3.8Ltr continuous Feed 033645 AF362 French Fry Disc                                                                                                                                                                                                                                                                                                                                                                                                                                                                                                                                                                                                                                                                                                                                                                                                                                                                                                                                                                                                                                                                                                                                                                                                                                                                                                                                                                                                                                                                                                                                                                                                                                                                                                                                                                                                                                                                                                                                                                                                                                                    | Waring Food Processor - 3.8Ltr continuous Feed | 033644 | AF360     | Julienne Disc                  |
|                                                                                                                                                                                                                                                                                                                                                                                                                                                                                                                                                                                                                                                                                                                                                                                                                                                                                                                                                                                                                                                                                                                                                                                                                                                                                                                                                                                                                                                                                                                                                                                                                                                                                                                                                                                                                                                                                                                                                                                                                                                                                                                                | Waring Food Processor - 3.8Ltr continuous Feed | 033645 | AF362     | French Fry Disc                |