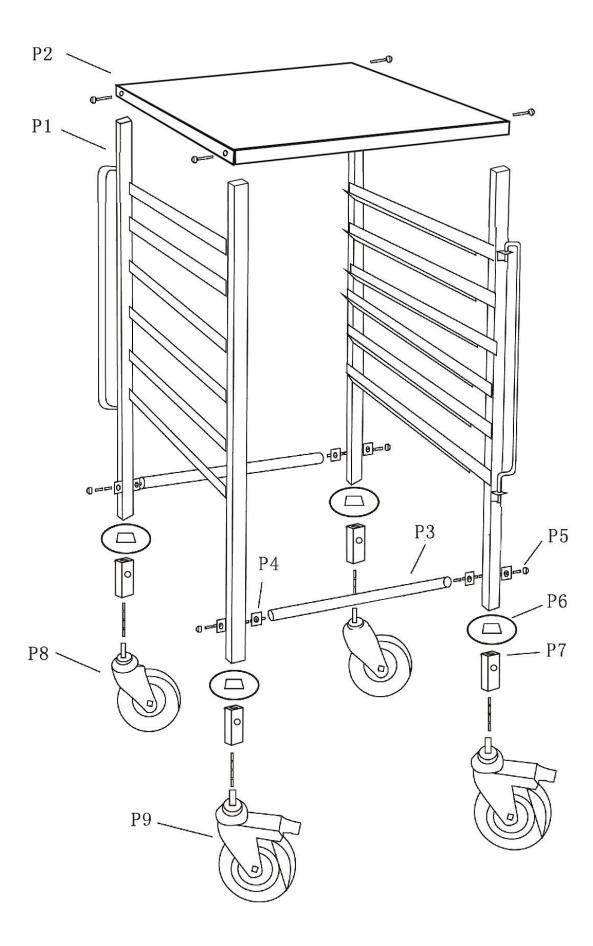

Trolley (7 Level)

Model GG498

| Parts | No  | Qty |
|-------|-----|-----|
|       | P1  | 2   |
|       | P2  | 1   |
|       | Р3  | 2   |
| 0     | Ρ4  | 8   |
|       | P5  | 8   |
|       | P6  | 4   |
|       | P7  | 4   |
|       | P8  | 2   |
|       | Р9  | 2   |
|       | P10 | 1   |

## Assembly

- Install 4 x bumpers [P6] and 4 x castors [P8] & [P9] with 4 x sleeves [P7] on side frames [P1], two braked castors will be screwed in front of side frames.
- Connect the two side frames [P1] with 2 x rectangular bars [P3], fix the rectangular bars [P3] together with 8 x square gaskets [P4] and supplied 4 x screws [P5] to the other Side Frame.
- Using 4 x screws [P5] fix the Top part [P2] with the two side frames [P1].