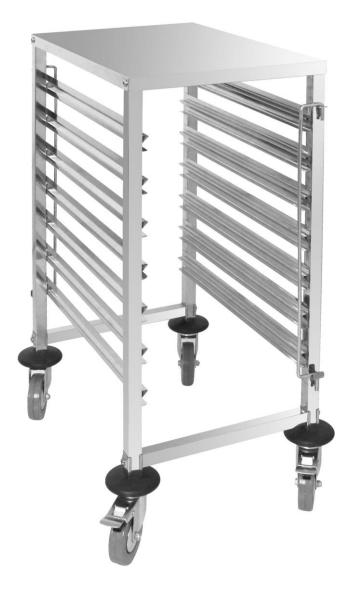

Trolley (7 Level)

Model GG498

| Parts | No  | Qty |
|-------|-----|-----|
|       | P1  | 2   |
|       | P2  | 1   |
|       | Р3  | 2   |
| 0     | Ρ4  | 8   |
|       | P5  | 8   |
|       | P6  | 4   |
|       | P7  | 4   |
|       | P8  | 2   |
|       | Р9  | 2   |
|       | P10 | 1   |

## Assembly

- Install 4 x bumpers [P6] and 4 x castors [P8] & [P9] with 4 x sleeves [P7] on side frames [P1], two braked castors will be screwed in front of side frames.
- Connect the two side frames [P1] with 2 x rectangular bars [P3], fix the rectangular bars [P3] together with 8 x square gaskets [P4] and supplied 4 x screws [P5] to the other Side Frame.
- Using 4 x screws [P5] fix the Top part [P2] with the two side frames [P1].