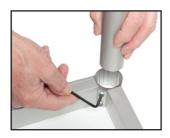

Fit the legs to frame by tightening the two button head screws located in each corner of the frame using the Allen key provided. You must ensure that the legs are pushed in fully before securing the button head screws very tightly. Please note that the screws should be fully tightened so that the head on the screw butts up tightly to the aluminium corner connector.