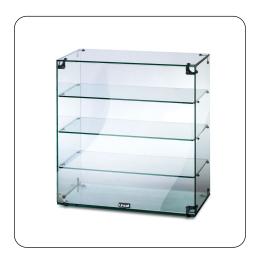

GC46 - Seal Counter-top Glass Display Case - Open Back - W 607 mm A cost effective solution for displaying food and non food items, this Seal Glass Display Cabinet with open back is the perfect place for your cafe to display pastries, breads and cakes.

- Toughened safety glass throughout with sturdy 10mm thick base glass and strong stainless steel shelf support brackets for extra rigidity
- 6mm thick removable shelves safe and easy to clean
- Good all-round visibility and polished glass edgesenhances visual appeal of displayed items and increases sales potential
- Non-slip rubber feet for extra safety and security
- Removable sliding rear doors