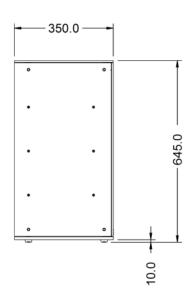

| Key Specifications         |              | Weights and Dimensions    |      |
|----------------------------|--------------|---------------------------|------|
| Number of Shelves included | 3            | Unit Height (External) mm | 645  |
| Number of Shelf Positions  | 3            | Unit Width (External) mm  | 607  |
| Service Type               | Back service | Unit Depth (External) mm  | 350  |
| Rack Type                  | Static       | Shelf Dimensions Width mm | 583  |
| Type of Lighting           | None         | Shelf Dimensions Depth mm | 310  |
|                            |              | Net Weight Kg             | 28.5 |
| Supply Connections         |              | Shipping                  |      |
| Requires Installation      | Yes          | Packed Weight Kg          | 31   |
| Requires Electrical Supply | No           | Packed Height cm          | 74.5 |
|                            |              | Packed Width cm           | 71.5 |
|                            |              | Packed Depth cm           | 53   |