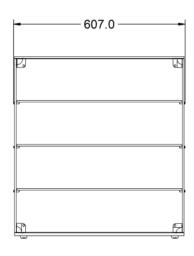

| Key Specifications         |              | Weights and Dimensions    |      |
|----------------------------|--------------|---------------------------|------|
| Number of Shelves included | 3            | Unit Height (External) mm | 645  |
| Number of Shelf Positions  | 3            | Unit Width (External) mm  | 607  |
| Service Type               | Back service | Unit Depth (External) mm  | 350  |
| Rack Type                  | Static       | Shelf Dimensions Width mm | 583  |
| Type of Lighting           | None         | Shelf Dimensions Depth mm | 310  |
|                            |              | Net Weight Kg             | 28.5 |
| Supply Connections         |              | Shipping                  |      |
| Requires Installation      | Yes          | Packed Weight Kg          | 31   |
| Requires Electrical Supply | No           | Packed Height cm          | 74.5 |
|                            |              | Packed Width cm           | 71.5 |
|                            |              | Packed Depth cm           | 53   |