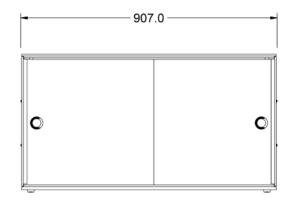

| Key Specifications         |              | Weights and Dimensions    |       |
|----------------------------|--------------|---------------------------|-------|
| Number of Shelves included | 2            | Unit Height (External) mm | 490   |
| Number of Shelf Positions  | 2            | Unit Width (External) mm  | 907   |
| Service Type               | Back service | Unit Depth (External) mm  | 350   |
| Rack Type                  | Static       | Shelf Dimensions Width mm | 883   |
| Type of Lighting           | None         | Shelf Dimensions Depth mm | 310   |
|                            |              | Net Weight Kg             | 36    |
| Supply Connections         |              | Shipping                  |       |
| Requires Installation      | Yes          | Packed Weight Kg          | 40    |
| Requires Electrical Supply | No           | Packed Height cm          | 59    |
|                            |              | Packed Width cm           | 100.5 |
|                            |              | Packed Depth cm           | 52    |