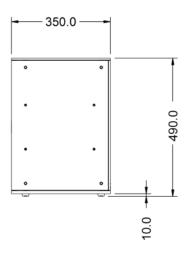

| Key Specifications         |              | Weights and Dimensions    |       |
|----------------------------|--------------|---------------------------|-------|
| Number of Shelves included | 2            | Unit Height (External) mm | 490   |
| Number of Shelf Positions  | 2            | Unit Width (External) mm  | 907   |
| Service Type               | Back service | Unit Depth (External) mm  | 350   |
| Rack Type                  | Static       | Shelf Dimensions Width mm | 883   |
| Type of Lighting           | None         | Shelf Dimensions Depth mm | 310   |
|                            |              | Net Weight Kg             | 36    |
| Supply Connections         |              | Shipping                  |       |
| Requires Installation      | Yes          | Packed Weight Kg          | 40    |
| Requires Electrical Supply | No           | Packed Height cm          | 59    |
|                            |              | Packed Width cm           | 100.5 |
|                            |              | Packed Depth cm           | 52    |