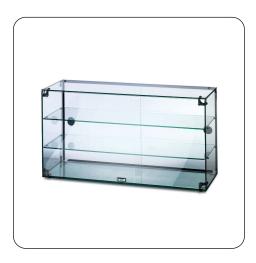

GC39D - Seal Counter-top Glass Display Case - Rear Sliding Doors - W 907 mm A cost effective solution for displaying food and non food items, this Seal Glass Display Cabinet with sliding rear doors is the perfect place for your cafe to display pastries, breads and cakes.

- Toughened safety glass throughout with sturdy 10mm thick base glass and strong stainless steel shelf support brackets for extra rigidity
- 6mm thick removable shelves safe and easy to clean
- Good all-round visibility and polished glass edgesenhances visual appeal of displayed items and increases sales potential
- Non-slip rubber feet for extra safety and security
- Removable sliding rear doors