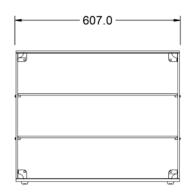

| Key Specifications         |              | Weights and Dimensions    |      |
|----------------------------|--------------|---------------------------|------|
| Number of Shelves included | 2            | Unit Height (External) mm | 490  |
| Number of Shelf Positions  | 2            | Unit Width (External) mm  | 607  |
| Service Type               | Back service | Unit Depth (External) mm  | 350  |
| Rack Type                  | Static       | Shelf Dimensions Width mm | 583  |
| Type of Lighting           | None         | Shelf Dimensions Depth mm | 310  |
|                            |              | Net Weight Kg             | 22.5 |
| Supply Connections         |              | Shipping                  |      |
| Requires Installation      | Yes          | Packed Weight Kg          | 24.5 |
| Requires Electrical Supply | No           | Packed Height cm          | 59   |
|                            |              | Packed Width cm           | 70.5 |
|                            |              | Packed Depth cm           | 52   |