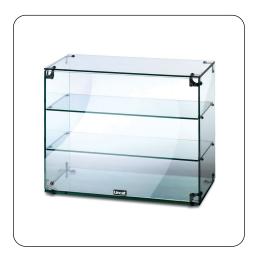

GC36 - Seal Counter-top Glass Display Case - Open Back - W 607 mm A cost effective solution for displaying food and non food items, this Seal Glass Display Cabinet with open back is the perfect place for your cafe to display pastries, breads and cakes.

- Toughened safety glass throughout with sturdy 10mm thick base glass and strong stainless steel shelf support brackets for extra rigidity
- 6mm thick removable shelves safe and easy to clean
- Good all-round visibility and polished glass edgesenhances visual appeal of displayed items and increases sales potential
- Non-slip rubber feet for extra safety and security
- Removable sliding rear doors