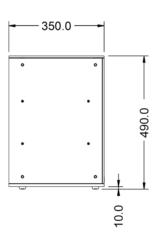

| Key Specifications         |              | Weights and Dimensions    |      |
|----------------------------|--------------|---------------------------|------|
| Number of Shelves included | 2            | Unit Height (External) mm | 490  |
| Number of Shelf Positions  | 2            | Unit Width (External) mm  | 607  |
| Service Type               | Back service | Unit Depth (External) mm  | 350  |
| Rack Type                  | Static       | Shelf Dimensions Width mm | 583  |
| Type of Lighting           | None         | Shelf Dimensions Depth mm | 310  |
|                            |              | Net Weight Kg             | 22.5 |
| Supply Connections         |              | Shipping                  |      |
| Requires Installation      | Yes          | Packed Weight Kg          | 24.5 |
| Requires Electrical Supply | No           | Packed Height cm          | 59   |
|                            |              | Packed Width cm           | 70.5 |
|                            |              | Packed Depth cm           | 52   |