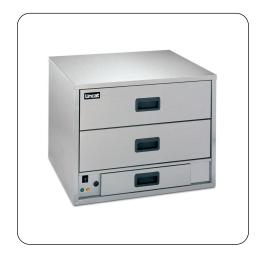

### FWDG - Lincat Electric Counter-top Food Warming Drawers - W 620 mm - 1.5 kW

Keep buns, rolls, pastries, breads, potatoes and meats warm and succulently moist for up to one hour with the Lincat Food Warming Drawers.

Pre-set thermostat keeps food at constant temperature

- Humidity facility keeps contents moist for extended periods
- Full insulation ensures energy efficiency and safe cool surfaces

Large removable drawers for ease of cleaning

Smooth action stainless steel runners