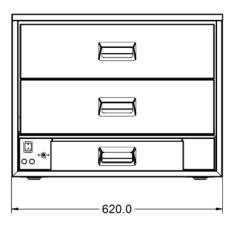

#### Weights and Dimensions

| Unit Height (External) mm | 490  |
|---------------------------|------|
| Unit Width (External) mm  | 620  |
| Unit Depth (External) mm  | 578  |
| Height (Internal) mm      | 110  |
| Width (Internal) mm       | 503  |
| Depth (Internal) mm       | 298  |
| Net Weight Kg             | 48.2 |