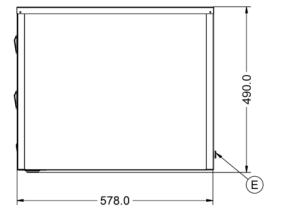

#### Weights and Dimensions

| Unit Height (External) mm | 490  |
|---------------------------|------|
| Unit Width (External) mm  | 620  |
| Unit Depth (External) mm  | 578  |
| Height (Internal) mm      | 110  |
| Width (Internal) mm       | 503  |
| Depth (Internal) mm       | 298  |
| Net Weight Kg             | 48.2 |