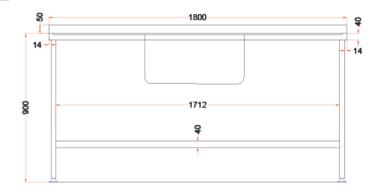

## **TECHNICAL DATA**

| Unpacked height (mm) | 900 + 50 upstand                      |
|----------------------|---------------------------------------|
| Unpacked width (mm)  | 1800                                  |
| Unpacked depth (mm)  | 650                                   |
| Weight (kg)          | 22                                    |
| Material top         | SAE grade 304; EN 1.4301, X5CrNi18-10 |
| Material sub-top     | SAE grade 430; EN 1.4016, X6Cr17      |
| Surface finish       | Satin                                 |
| Type of Mounting     | Floor                                 |
| Feet                 | Adjustable                            |