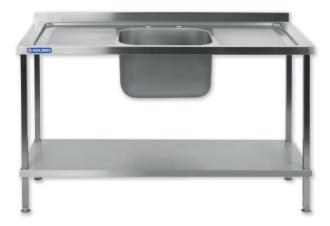

## **DIMENSIONS**

This fully welded 1800mm wide sink from Holmes features a central bowl with drainer on either side, and a robust undershelf which provides additional storage for utensils and cleaning supplies. The sink is constructed from 304 stainless steel, which is smooth, hygienic and easy to clean whilst offering high resistance to corrosion and staining making it perfect for use in commercial kitchens. Create practical and hygienic washing areas in your kitchen with this highly durable British built sink.