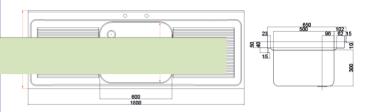

## **TECHNICAL DATA**

| Unpacked height (mm) | 900 + 50 upstand                      |
|----------------------|---------------------------------------|
| Unpacked width (mm)  | 1800                                  |
| Unpacked depth (mm)  | 650                                   |
| Weight (kg)          | 22                                    |
| Material top         | SAE grade 304; EN 1.4301, X5CrNi18-10 |
| Material sub-top     | SAE grade 430; EN 1.4016, X6Cr17      |
| Surface finish       | Satin                                 |
| Type of Mounting     | Floor                                 |
| Feet                 | Adjustable                            |