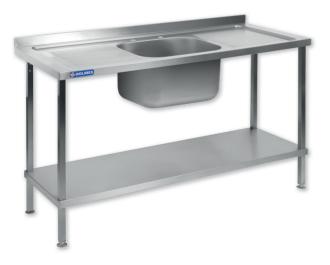

## **DIMENSIONS**

This fully welded 1800mm wide sink from Holmes features a central bowl with drainer on either side, and a robust undershelf which provides additional storage for utensils and cleaning supplies. The sink is constructed from 304 stainless steel, which is smooth, hygienic and easy to clean whilst offering high resistance to corrosion and staining making it perfect for use in commercial kitchens. Create practical and hygienic washing areas in your kitchen with this highly durable British built sink.