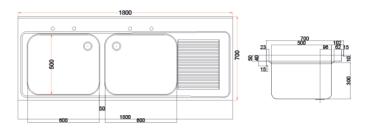

## **TECHNICAL DATA**

| Unpacked height (mm) | 900 + 50 upstand                      |
|----------------------|---------------------------------------|
| Unpacked width (mm)  | 1800                                  |
| Unpacked depth (mm)  | 700                                   |
| Weight (kg)          | 28                                    |
| Material top         | SAE grade 304; EN 1.4301, X5CrNi18-10 |
| Material sub-top     | SAE grade 430; EN 1.4016, X6Cr17      |
| Surface finish       | Satin                                 |
| Type of Mounting     | Floor                                 |
| Feet                 | Adjustable                            |