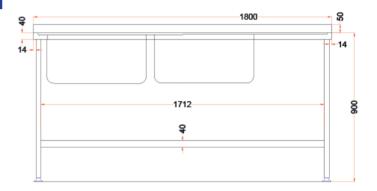

## **TECHNICAL DATA**

| Unpacked height (mm) | 900 + 50 upstand                      |
|----------------------|---------------------------------------|
| Unpacked width (mm)  | 1800                                  |
| Unpacked depth (mm)  | 700                                   |
| Weight (kg)          | 28                                    |
| Material top         | SAE grade 304; EN 1.4301, X5CrNi18-10 |
| Material sub-top     | SAE grade 430; EN 1.4016, X6Cr17      |
| Surface finish       | Satin                                 |
| Type of Mounting     | Floor                                 |
| Feet                 | Adjustable                            |