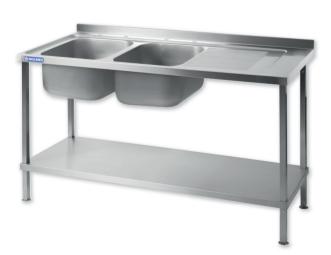

## **DIMENSIONS**

This fully welded 1800mm wide sink from Holmes features a right side drainer with double bowl on the left side, and a convenient undeshelf providing extra storage for supplies and utensils. The sink is made with 304 stainless steel, making it smooth, hygienic and easy to clean whilst offering high resistance to corrosion and staining. The sink is perfect for creating practical and hygienic washing areas in any commercial kitchen.