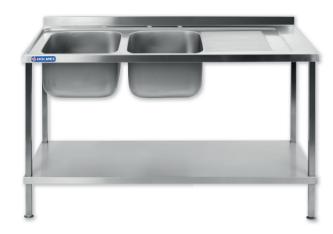

## **DIMENSIONS**

This fully welded 1800mm wide sink from Holmes features a right side drainer with double bowl on the left side, and a convenient undeshelf providing extra storage for supplies and utensils. The sink is made with 304 stainless steel, making it smooth, hygienic and easy to clean whilst offering high resistance to corrosion and staining. The sink is perfect for creating practical and hygienic washing areas in any commercial kitchen.