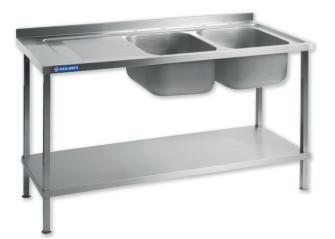

## DIMENSIONS

1800

22

14

8

۲

This strong, fully welded 1800mm wide sink from Holmes features a left side drainer with double bowl on the right side, with a robust undershelf offering additional storage for supplies and utensils. The sink is manufactured from 304 stainless steel, which is smooth, hygienic and easy to clean whilst offering

high resistance to corrosion and staining making it

perfect for use in commercial kitchens.

1712

숭