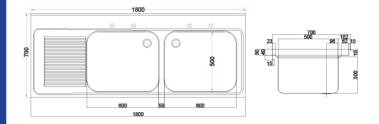

## DIMENSIONS

1800

22

14

8

۲

This strong, fully welded 1800mm wide sink from Holmes features a left side drainer with double bowl on the right side, with a robust undershelf offering additional storage for supplies and utensils. The sink is manufactured from 304 stainless steel, which is smooth, hygienic and easy to clean whilst offering

high resistance to corrosion and staining making it

perfect for use in commercial kitchens.

1712

숭

## **TECHNICAL DATA**

| Unpacked height (mm) | 900 + 50 upstand                      |
|----------------------|---------------------------------------|
| Unpacked width (mm)  | 1800                                  |
| Unpacked depth (mm)  | 700                                   |
| Weight (kg)          | 28                                    |
| Material top         | SAE grade 304; EN 1.4301, X5CrNi18-10 |
| Material sub-top     | SAE grade 430; EN 1.4016, X6Cr17      |
| Surface finish       | Satin                                 |
| Type of Mounting     | Floor                                 |
| Feet                 | Adjustable                            |