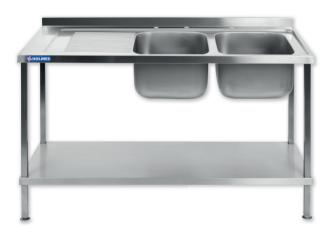

## DIMENSIONS

1800

22

14

8

۲

This strong, fully welded 1800mm wide sink from Holmes features a left side drainer with double bowl on the right side, with a robust undershelf offering additional storage for supplies and utensils. The sink is manufactured from 304 stainless steel, which is smooth, hygienic and easy to clean whilst offering

high resistance to corrosion and staining making it

perfect for use in commercial kitchens.

1712

숭