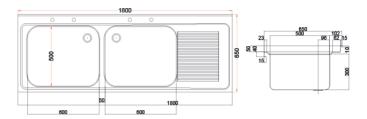

## STAINLESS STEEL SINK DR394 FULLY WELDED

This fully welded 1800mm wide sink from Holmes features a right side drainer with double bowl on the left side, and a strong undershelf that offers extra storage for utensils and supplies. The sink is made from 304 stainless steel, which is smooth, hygienic and easy to clean whilst offering high resistance to corrosion and staining making it ideal for use in commercial kitchens. Create practical and hygienic washing areas in your kitchen with this robust British made sink.

## **TECHNICAL DATA**

| Unpacked height (mm) | 900 + 50 upstand                      |
|----------------------|---------------------------------------|
| Unpacked width (mm)  | 1800                                  |
| Unpacked depth (mm)  | 650                                   |
| Weight (kg)          | 26                                    |
| Material top         | SAE grade 304; EN 1.4301, X5CrNi18-10 |
| Material sub-top     | SAE grade 430; EN 1.4016, X6Cr17      |
| Surface finish       | Satin                                 |
| Type of Mounting     | Floor                                 |
| Feet                 | Adjustable                            |