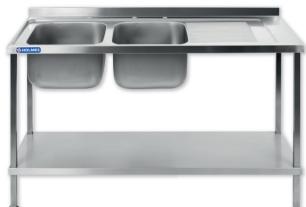

## STAINLESS STEEL SINK DR394 FULLY WELDED

This fully welded 1800mm wide sink from Holmes features a right side drainer with double bowl on the left side, and a strong undershelf that offers extra storage for utensils and supplies. The sink is made from 304 stainless steel, which is smooth, hygienic and easy to clean whilst offering high resistance to corrosion and staining making it ideal for use in commercial kitchens. Create practical and hygienic washing areas in your kitchen with this robust British made sink.