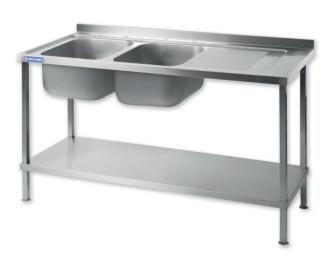

## STAINLESS STEEL SINK DR394 FULLY WELDED

This fully welded 1800mm wide sink from Holmes features a right side drainer with double bowl on the left side, and a strong undershelf that offers extra storage for utensils and supplies. The sink is made from 304 stainless steel, which is smooth, hygienic and easy to clean whilst offering high resistance to corrosion and staining making it ideal for use in commercial kitchens. Create practical and hygienic washing areas in your kitchen with this robust British made sink.