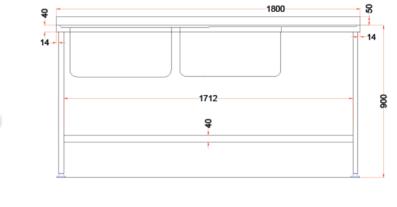

## STAINLESS STEEL SINK DR394 FULLY WELDED

This fully welded 1800mm wide sink from Holmes features a right side drainer with double bowl on the left side, and a strong undershelf that offers extra storage for utensils and supplies. The sink is made from 304 stainless steel, which is smooth, hygienic and easy to clean whilst offering high resistance to corrosion and staining making it ideal for use in commercial kitchens. Create practical and hygienic washing areas in your kitchen with this robust British made sink.

## **TECHNICAL DATA**

| Unpacked height (mm) | 900 + 50 upstand                      |
|----------------------|---------------------------------------|
| Unpacked width (mm)  | 1800                                  |
| Unpacked depth (mm)  | 650                                   |
| Weight (kg)          | 26                                    |
| Material top         | SAE grade 304; EN 1.4301, X5CrNi18-10 |
| Material sub-top     | SAE grade 430; EN 1.4016, X6Cr17      |
| Surface finish       | Satin                                 |
| Type of Mounting     | Floor                                 |
| Feet                 | Adjustable                            |