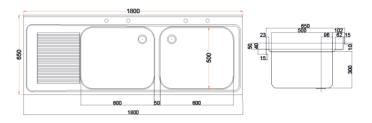

## **TECHNICAL DATA**

| Unpacked height (mm) | 900 + 50 upstand                      |
|----------------------|---------------------------------------|
| Unpacked width (mm)  | 1800                                  |
| Unpacked depth (mm)  | 650                                   |
| Weight (kg)          | 26                                    |
| Material top         | SAE grade 304; EN 1.4301, X5CrNi18-10 |
| Material sub-top     | SAE grade 430; EN 1.4016, X6Cr17      |
| Surface finish       | Satin                                 |
| Type of Mounting     | Floor                                 |
| Feet                 | Adjustable                            |