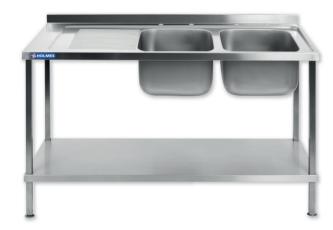

## **DIMENSIONS**

This robust, fully welded 1800mm wide sink from Holmes features a left side drainer with double bowl on the right side, ideal for creating hygienic and practical washing areas in your kitchen. The sink is constructed from 304 stainless steel, which is smooth, easy to clean and offers high resistance to corrosion and staining. It also features a strong undershelf which provides additional storage for utensils and supplies.