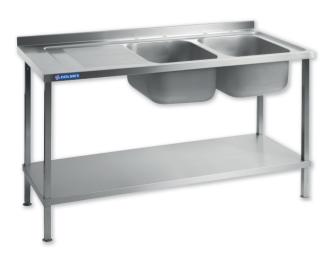

## **DIMENSIONS**

This robust, fully welded 1800mm wide sink from Holmes features a left side drainer with double bowl on the right side, ideal for creating hygienic and practical washing areas in your kitchen. The sink is constructed from 304 stainless steel, which is smooth, easy to clean and offers high resistance to corrosion and staining. It also features a strong undershelf which provides additional storage for utensils and supplies.