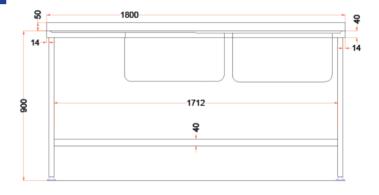

## **TECHNICAL DATA**

| Unpacked height (mm) | 900 + 50 upstand                      |
|----------------------|---------------------------------------|
| Unpacked width (mm)  | 1800                                  |
| Unpacked depth (mm)  | 650                                   |
| Weight (kg)          | 26                                    |
| Material top         | SAE grade 304; EN 1.4301, X5CrNi18-10 |
| Material sub-top     | SAE grade 430; EN 1.4016, X6Cr17      |
| Surface finish       | Satin                                 |
| Type of Mounting     | Floor                                 |
| Feet                 | Adjustable                            |