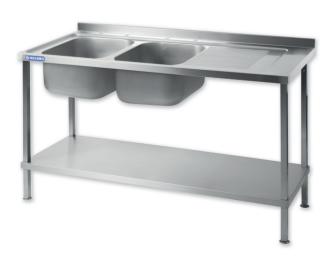

## **DIMENSIONS**

The fully welded 1500mm wide sink from Holmes features a double left side bowl with right side drainer, and is easy to assemble. The sink is made with 304 stainless steel, a material preferred in the production of commercial kitchen furniture for its high resistance to corrosion, staining and physical impact. This is ideal for use in sinks as it is also smooth and easy to clean, allowing you to create practical and hygienic washing areas in your kitchen. The sink also benefits from a strong undershelf which offers extra storage for supplies and utensils.