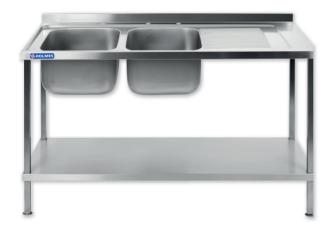

## **DIMENSIONS**

The fully welded 1500mm wide sink from Holmes features a double left side bowl with right side drainer, and is easy to assemble. The sink is made with 304 stainless steel, a material preferred in the production of commercial kitchen furniture for its high resistance to corrosion, staining and physical impact. This is ideal for use in sinks as it is also smooth and easy to clean, allowing you to create practical and hygienic washing areas in your kitchen. The sink also benefits from a strong undershelf which offers extra storage for supplies and utensils.