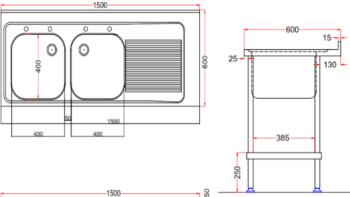

## **TECHNICAL DATA**

| Unpacked height (mm) | 900 + 50 upstand                      |
|----------------------|---------------------------------------|
| Unpacked width (mm)  | 1500                                  |
| Unpacked depth (mm)  | 600                                   |
| Weight (kg)          | 21                                    |
| Material top         | SAE grade 304; EN 1.4301, X5CrNi18-10 |
| Material sub-top     | SAE grade 430; EN 1.4016, X6Cr17      |
| Surface finish       | Satin                                 |
| Type of Mounting     | Floor                                 |
| Feet                 | Adjustable                            |