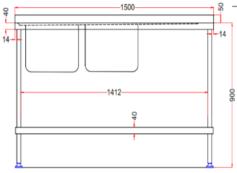

## **TECHNICAL DATA**

| Unpacked height (mm) | 900 + 50 upstand                      |
|----------------------|---------------------------------------|
| Unpacked width (mm)  | 1500                                  |
| Unpacked depth (mm)  | 600                                   |
| Weight (kg)          | 21                                    |
| Material top         | SAE grade 304; EN 1.4301, X5CrNi18-10 |
| Material sub-top     | SAE grade 430; EN 1.4016, X6Cr17      |
| Surface finish       | Satin                                 |
| Type of Mounting     | Floor                                 |
| Feet                 | Adjustable                            |