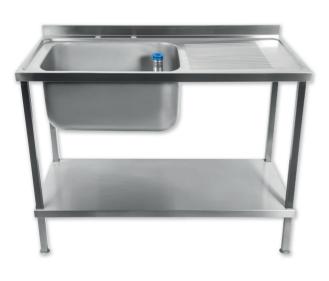

## DIMENSIONS

۲

This fully welded 1500mm wide sink from Holmes features a left side bowl with right side drainer, and a strong, robust undershelf offering extra storage for cleaning supplies and utensils. The sink is contructed from 304 stainless steel, making it smooth and easy to clean whilst offering high resistance to rust and staining which is ideal for commercial kitchen environments. Create practical and hygienic washing areas in your kitchen with this strong, highly durable British built sink.