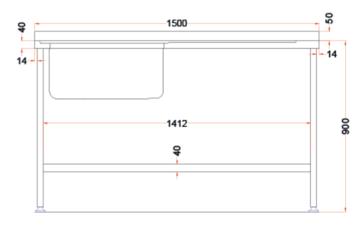

## DIMENSIONS

۲

This fully welded 1500mm wide sink from Holmes features a left side bowl with right side drainer, and a strong, robust undershelf offering extra storage for cleaning supplies and utensils. The sink is contructed from 304 stainless steel, making it smooth and easy to clean whilst offering high resistance to rust and staining which is ideal for commercial kitchen environments. Create practical and hygienic washing areas in your kitchen with this strong, highly durable British built sink.

## **TECHNICAL DATA**

| Unpacked height (mm) | 900 + 50 upstand                      |
|----------------------|---------------------------------------|
| Unpacked width (mm)  | 1500                                  |
| Unpacked depth (mm)  | 700                                   |
| Weight (kg)          | 20                                    |
| Material top         | SAE grade 304; EN 1.4301, X5CrNi18-10 |
| Material sub-top     | SAE grade 430; EN 1.4016, X6Cr17      |
| Surface finish       | Satin                                 |
| Type of Mounting     | Floor                                 |
| Feet                 | Adjustable                            |