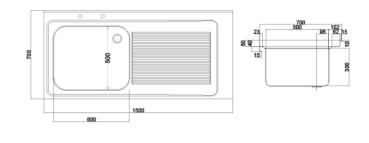

## DIMENSIONS

۲

This fully welded 1500mm wide sink from Holmes features a left side bowl with right side drainer, and a strong, robust undershelf offering extra storage for cleaning supplies and utensils. The sink is contructed from 304 stainless steel, making it smooth and easy to clean whilst offering high resistance to rust and staining which is ideal for commercial kitchen environments. Create practical and hygienic washing areas in your kitchen with this strong, highly durable British built sink.

## **TECHNICAL DATA**

| Unpacked height (mm) | 900 + 50 upstand                      |
|----------------------|---------------------------------------|
| Unpacked width (mm)  | 1500                                  |
| Unpacked depth (mm)  | 700                                   |
| Weight (kg)          | 20                                    |
| Material top         | SAE grade 304; EN 1.4301, X5CrNi18-10 |
| Material sub-top     | SAE grade 430; EN 1.4016, X6Cr17      |
| Surface finish       | Satin                                 |
| Type of Mounting     | Floor                                 |
| Feet                 | Adjustable                            |