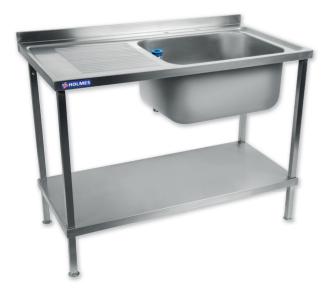

## **DIMENSIONS**

۲

This fully welded 1500mm wide sink from Holmes features a left side drainer with right side bowl, and a strong undershelf for extra storage. The sink is made with 304 stainless steel, which is smooth and hygienic whilst offering high resistance to corrosion and staining making it perfect for use in commercial kitchens. The sink is ideal for creating practical and hygienic washing areas that are easy to keep clean.