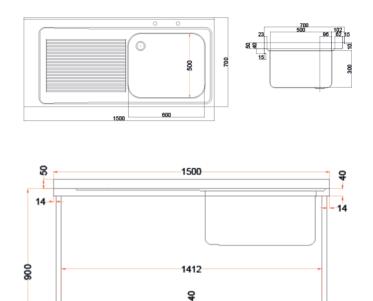

## **DIMENSIONS**

۲

This fully welded 1500mm wide sink from Holmes features a left side drainer with right side bowl, and a strong undershelf for extra storage. The sink is made with 304 stainless steel, which is smooth and hygienic whilst offering high resistance to corrosion and staining making it perfect for use in commercial kitchens. The sink is ideal for creating practical and hygienic washing areas that are easy to keep clean.

## **TECHNICAL DATA**

۲

| Unpacked height (mm) | 900 + 50 upstand                      |
|----------------------|---------------------------------------|
| Unpacked width (mm)  | 1500                                  |
| Unpacked depth (mm)  | 700                                   |
| Weight (kg)          | 20                                    |
| Material top         | SAE grade 304; EN 1.4301, X5CrNi18-10 |
| Material sub-top     | SAE grade 430; EN 1.4016, X6Cr17      |
| Surface finish       | Satin                                 |
| Type of Mounting     | Floor                                 |
| Feet                 | Adjustable                            |