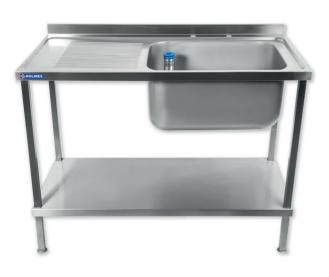

## **DIMENSIONS**

۲

This fully welded 1500mm wide sink from Holmes features a left side drainer with right side bowl, and a strong undershelf for extra storage. The sink is made with 304 stainless steel, which is smooth and hygienic whilst offering high resistance to corrosion and staining making it perfect for use in commercial kitchens. The sink is ideal for creating practical and hygienic washing areas that are easy to keep clean.