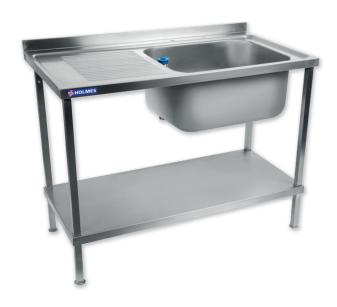

## **DIMENSIONS**

The fully welded 1200mm wide sink from Holmes is made from commercial grade stainless steel, and features a left side drainer with right side bowl. The 304 stainless steel is highly resistant to rusting and stains, as well as smooth and easy to clean which makes it ideal for use in commercial kitchens. The sink allows you to create practical and hygienic washing areas in your kitchens, and features a strong, sturdy undershelf for the additional storage of supplies and utensils.