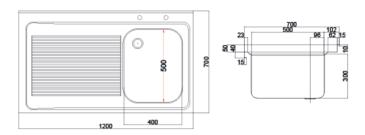

## **TECHNICAL DATA**

| Unpacked height (mm) | 900 + 50 upstand                      |
|----------------------|---------------------------------------|
| Unpacked width (mm)  | 1200                                  |
| Unpacked depth (mm)  | 700                                   |
| Weight (kg)          | 18                                    |
| Material top         | SAE grade 304; EN 1.4301, X5CrNi18-10 |
| Material sub-top     | SAE grade 430; EN 1.4016, X6Cr17      |
| Surface finish       | Satin                                 |
| Type of Mounting     | Floor                                 |
| Feet                 | Adjustable                            |