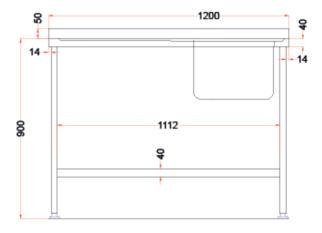

## **TECHNICAL DATA**

| Unpacked height (mm) | 900 + 50 upstand                      |
|----------------------|---------------------------------------|
| Unpacked width (mm)  | 1200                                  |
| Unpacked depth (mm)  | 700                                   |
| Weight (kg)          | 18                                    |
| Material top         | SAE grade 304; EN 1.4301, X5CrNi18-10 |
| Material sub-top     | SAE grade 430; EN 1.4016, X6Cr17      |
| Surface finish       | Satin                                 |
| Type of Mounting     | Floor                                 |
| Feet                 | Adjustable                            |