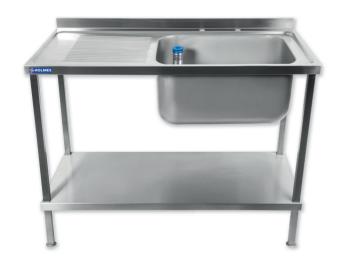

## **DIMENSIONS**

The fully welded 1200mm wide sink from Holmes is made from commercial grade stainless steel, and features a left side drainer with right side bowl. The 304 stainless steel is highly resistant to rusting and stains, as well as smooth and easy to clean which makes it ideal for use in commercial kitchens. The sink allows you to create practical and hygienic washing areas in your kitchens, and features a strong, sturdy undershelf for the additional storage of supplies and utensils.