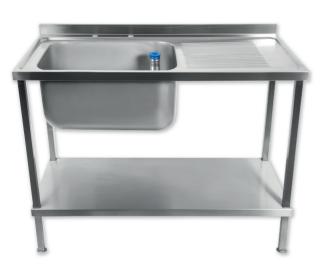

## **DIMENSIONS**

۲

Property of Holmes

۲

This fully welded 1500mm wide sink from Holmes features a left side bowl with right side drainer, and is easy to assemble. Constructed from 304 stainless steel, it is smooth, hygienic and easy to clean whilst offering high resistance to corrosion and staining making it perfect for use in commercial kitchens. The sink allows you to create practical and hygienic washing areas in your kitchens, and features a strong undershelf providing additional storage for supplies and utensils.