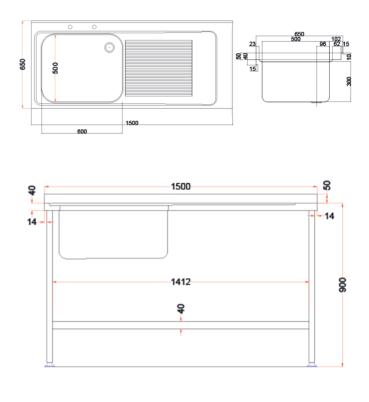

## **DIMENSIONS**

۲

Property of Holmes

۲

This fully welded 1500mm wide sink from Holmes features a left side bowl with right side drainer, and is easy to assemble. Constructed from 304 stainless steel, it is smooth, hygienic and easy to clean whilst offering high resistance to corrosion and staining making it perfect for use in commercial kitchens. The sink allows you to create practical and hygienic washing areas in your kitchens, and features a strong undershelf providing additional storage for supplies and utensils.

## **TECHNICAL DATA**

۲

| Unpacked height (mm) | 900 + 50 upstand                      |
|----------------------|---------------------------------------|
| Unpacked width (mm)  | 1500                                  |
| Unpacked depth (mm)  | 650                                   |
| Weight (kg)          | 19                                    |
| Material top         | SAE grade 304; EN 1.4301, X5CrNi18-10 |
| Material sub-top     | SAE grade 430; EN 1.4016, X6Cr17      |
| Surface finish       | Satin                                 |
| Type of Mounting     | Floor                                 |
| Feet                 | Adjustable                            |