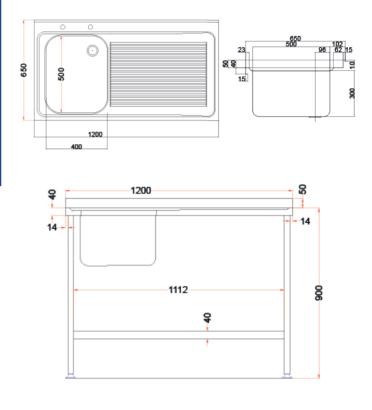

## DIMENSIONS

۲

Property of Holmes

۲

This fully welded 1200mm wide sink from Holmes features a left side bowl with right side drainer, and is easy to assemble. The sink is made with 304 stainless steel, making it smooth, hygienic and easy to clean whilst offering high resistance to rust and staining. Ideal for use in commercial kitchens, the sink allows you to create practical and hygienic washing stations and features a strong undershelf for the additional storage of supplies and utensils.

## **TECHNICAL DATA**

| Unpacked height (mm) | 900 + 50 upstand                      |
|----------------------|---------------------------------------|
| Unpacked width (mm)  | 1200                                  |
| Unpacked depth (mm)  | 650                                   |
| Weight (kg)          | 17                                    |
| Material top         | SAE grade 304; EN 1.4301, X5CrNi18-10 |
| Material sub-top     | SAE grade 430; EN 1.4016, X6Cr17      |
| Surface finish       | Satin                                 |
| Type of Mounting     | Floor                                 |
| Feet                 | Adjustable                            |