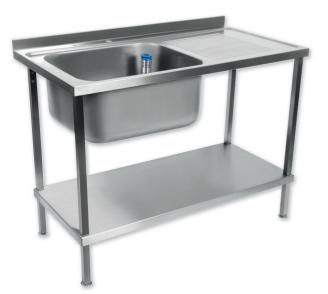

## DIMENSIONS

۲

Property of Holmes

۲

This fully welded 1200mm wide sink from Holmes features a left side bowl with right side drainer, and is easy to assemble. The sink is made with 304 stainless steel, making it smooth, hygienic and easy to clean whilst offering high resistance to rust and staining. Ideal for use in commercial kitchens, the sink allows you to create practical and hygienic washing stations and features a strong undershelf for the additional storage of supplies and utensils.