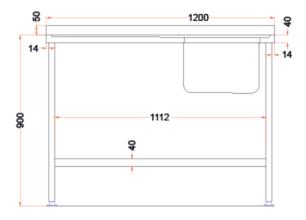

## **DIMENSIONS**

This fully welded 1200mm wide sink from Holmes features a left hand drainer with right hand bowl, and is easy to assemble. The sink is made with 304 stainless steel, which is smooth, hygienic and easy to clean whilst offering high resistance to corrosion and staining making it perfect for use in commercial kitchens. Create practical and hygienic washing areas in your kitchen with this commercial sink which also features a strong undershelf for extra storage.

## **TECHNICAL DATA**

| Unpacked height (mm) | 900 + 50 upstand                      |
|----------------------|---------------------------------------|
| Unpacked width (mm)  | 1200                                  |
| Unpacked depth (mm)  | 650                                   |
| Weight (kg)          | 17                                    |
| Material top         | SAE grade 304; EN 1.4301, X5CrNi18-10 |
| Material sub-top     | SAE grade 430; EN 1.4016, X6Cr17      |
| Surface finish       | Satin                                 |
| Type of Mounting     | Floor                                 |
| Feet                 | Adjustable                            |