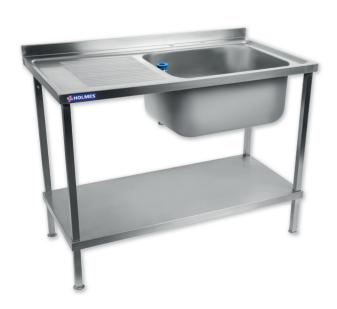

## STAINLESS STEEL SINK DR383 FULLY WELDED

Property of Holmes

## **DIMENSIONS**

This fully welded 1200mm wide sink from Holmes features a left hand drainer with right hand bowl, and is easy to assemble. The sink is made with 304 stainless steel, which is smooth, hygienic and easy to clean whilst offering high resistance to corrosion and staining making it perfect for use in commercial kitchens. Create practical and hygienic washing areas in your kitchen with this commercial sink which also features a strong undershelf for extra storage.