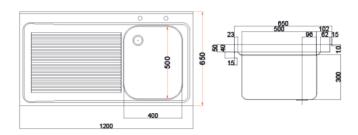

## **DIMENSIONS**

This fully welded 1200mm wide sink from Holmes features a left hand drainer with right hand bowl, and is easy to assemble. The sink is made with 304 stainless steel, which is smooth, hygienic and easy to clean whilst offering high resistance to corrosion and staining making it perfect for use in commercial kitchens. Create practical and hygienic washing areas in your kitchen with this commercial sink which also features a strong undershelf for extra storage.

## **TECHNICAL DATA**

| Unpacked height (mm) | 900 + 50 upstand                      |
|----------------------|---------------------------------------|
| Unpacked width (mm)  | 1200                                  |
| Unpacked depth (mm)  | 650                                   |
| Weight (kg)          | 17                                    |
| Material top         | SAE grade 304; EN 1.4301, X5CrNi18-10 |
| Material sub-top     | SAE grade 430; EN 1.4016, X6Cr17      |
| Surface finish       | Satin                                 |
| Type of Mounting     | Floor                                 |
| Feet                 | Adjustable                            |