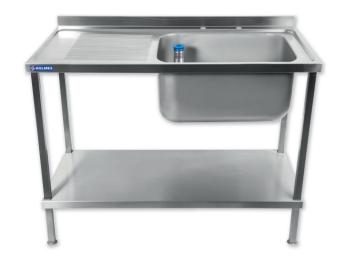

## STAINLESS STEEL SINK DR383 FULLY WELDED

Property of Holmes

## **DIMENSIONS**

This fully welded 1200mm wide sink from Holmes features a left hand drainer with right hand bowl, and is easy to assemble. The sink is made with 304 stainless steel, which is smooth, hygienic and easy to clean whilst offering high resistance to corrosion and staining making it perfect for use in commercial kitchens. Create practical and hygienic washing areas in your kitchen with this commercial sink which also features a strong undershelf for extra storage.