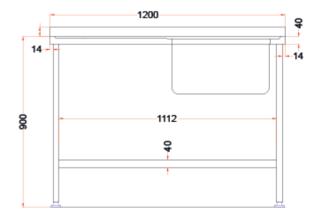

## **TECHNICAL DATA**

| Unpacked height (mm) | 900 + 50 upstand                      |
|----------------------|---------------------------------------|
| Unpacked width (mm)  | 1200                                  |
| Unpacked depth (mm)  | 600                                   |
| Weight (kg)          | 13                                    |
| Material top         | SAE grade 304; EN 1.4301, X5CrNi18-10 |
| Material sub-top     | SAE grade 430; EN 1.4016, X6Cr17      |
| Surface finish       | Satin                                 |
| Type of Mounting     | Floor                                 |
| Feet                 | Adjustable                            |