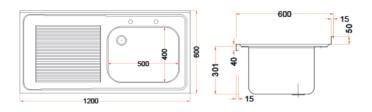

## **TECHNICAL DATA**

| Unpacked height (mm) | 900 + 50 upstand                      |
|----------------------|---------------------------------------|
| Unpacked width (mm)  | 1200                                  |
| Unpacked depth (mm)  | 600                                   |
| Weight (kg)          | 13                                    |
| Material top         | SAE grade 304; EN 1.4301, X5CrNi18-10 |
| Material sub-top     | SAE grade 430; EN 1.4016, X6Cr17      |
| Surface finish       | Satin                                 |
| Type of Mounting     | Floor                                 |
| Feet                 | Adjustable                            |