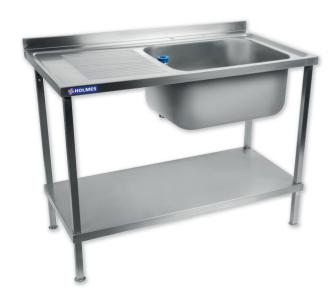

## **DIMENSIONS**

This fully welded 1200mm wide sink from Holmes features a left side drainer with right side bowl, and a strong undershelf offering plenty of storage. Made from 304 stainless steel, the sink is smooth, hygienic and easy to clean whilst highly resistant to rust and staining, making it perfect for use in commercial kitchens. Create practical and hygienic washing stations in your kitchens with this strong, reliable British built sink.