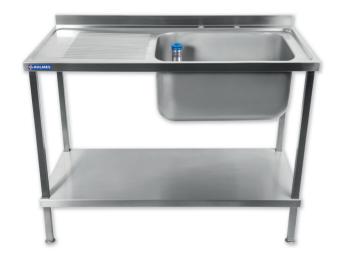

## **DIMENSIONS**

This fully welded 1200mm wide sink from Holmes features a left side drainer with right side bowl, and a strong undershelf offering plenty of storage. Made from 304 stainless steel, the sink is smooth, hygienic and easy to clean whilst highly resistant to rust and staining, making it perfect for use in commercial kitchens. Create practical and hygienic washing stations in your kitchens with this strong, reliable British built sink.