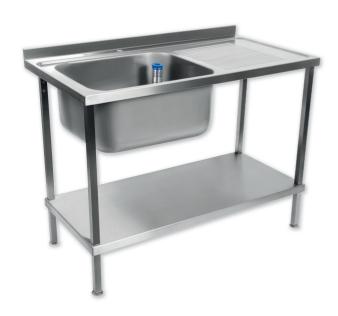

## **DIMENSIONS**

This fully welded 1000mm wide sink from Holmes features a left hand bowl with right side drainer, and benefits from a 304 stainless steel construction. This makes makes it hgihly resistant to corrosion and staining, as well as smooth and easy to clean. Ideal for creating designated washing areas in your kitchen, the sink also features a strong undershelf for the additional storage of supplies and utensils.