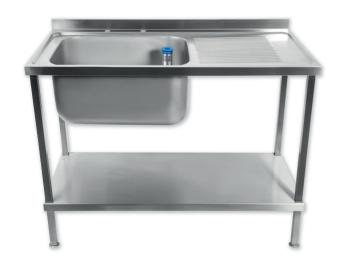

## **DIMENSIONS**

This fully welded 1000mm wide sink from Holmes features a left hand bowl with right side drainer, and benefits from a 304 stainless steel construction. This makes makes it hgihly resistant to corrosion and staining, as well as smooth and easy to clean. Ideal for creating designated washing areas in your kitchen, the sink also features a strong undershelf for the additional storage of supplies and utensils.