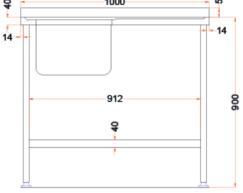

## **TECHNICAL DATA**

| Unpacked height (mm) | 900 + 50 upstand                      |
|----------------------|---------------------------------------|
| Unpacked width (mm)  | 1000                                  |
| Unpacked depth (mm)  | 600                                   |
| Weight (kg)          | 11.5                                  |
| Material top         | SAE grade 304; EN 1.4301, X5CrNi18-10 |
| Material sub-top     | SAE grade 430; EN 1.4016, X6Cr17      |
| Surface finish       | Satin                                 |
| Type of Mounting     | Floor                                 |
| Feet                 | Adjustable                            |