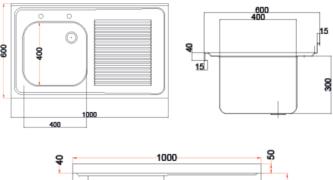

## **TECHNICAL DATA**

| Unpacked height (mm) | 900 + 50 upstand                      |
|----------------------|---------------------------------------|
| Unpacked width (mm)  | 1000                                  |
| Unpacked depth (mm)  | 600                                   |
| Weight (kg)          | 11.5                                  |
| Material top         | SAE grade 304; EN 1.4301, X5CrNi18-10 |
| Material sub-top     | SAE grade 430; EN 1.4016, X6Cr17      |
| Surface finish       | Satin                                 |
| Type of Mounting     | Floor                                 |
| Feet                 | Adjustable                            |