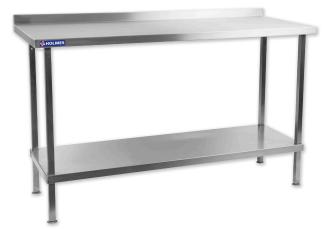

## **STAINLESS STEEL WALL TABLE -**DR027

## **DIMENSIONS**

Holmes Stainless Steel Wall Table gives you a robust, strong and reliable table for use in kitchens and food preparation areas, featuring an extremely hygienic 304 stainless steel work surface, supported on a sturdy stainless steel underframe with fully adjustable feet. Ideal for preparing food on, the table also features a stainless steel undershelf that can be used for storage, helping you to make the most of your kitchen space.