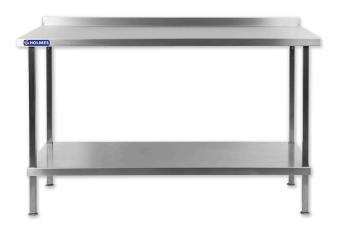

## **STAINLESS STEEL WALL TABLE -**DR027

## **DIMENSIONS**

Holmes Stainless Steel Wall Table gives you a robust, strong and reliable table for use in kitchens and food preparation areas, featuring an extremely hygienic 304 stainless steel work surface, supported on a sturdy stainless steel underframe with fully adjustable feet. Ideal for preparing food on, the table also features a stainless steel undershelf that can be used for storage, helping you to make the most of your kitchen space.