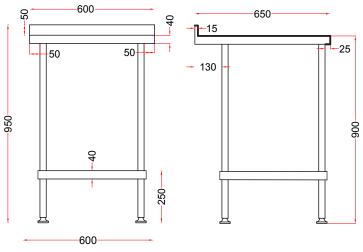

## **TECHNICAL DATA**

| Unpacked height (mm) | 900 + 50 upstand                      |
|----------------------|---------------------------------------|
| Unpacked width (mm)  | 600                                   |
| Unpacked depth (mm)  | 650                                   |
| Weight (kg)          | 9                                     |
| Material top         | SAE grade 304; EN 1.4301, X5CrNi18-10 |
| Material sub-top     | SAE grade 430; EN 1.4016, X6Cr17      |
| Surface finish       | Satin                                 |
| Type of Mounting     | Floor                                 |
| Feet                 | Adjustable                            |