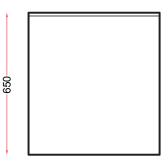

## **TECHNICAL DATA**

| Unpacked height (mm) | 900 + 50 upstand                      |
|----------------------|---------------------------------------|
| Unpacked width (mm)  | 600                                   |
| Unpacked depth (mm)  | 650                                   |
| Weight (kg)          | 9                                     |
| Material top         | SAE grade 304; EN 1.4301, X5CrNi18-10 |
| Material sub-top     | SAE grade 430; EN 1.4016, X6Cr17      |
| Surface finish       | Satin                                 |
| Type of Mounting     | Floor                                 |
| Feet                 | Adjustable                            |