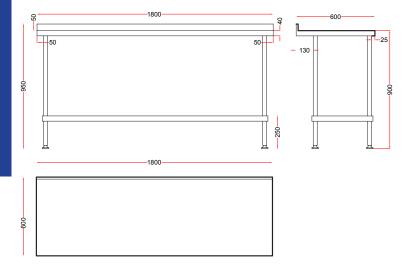

## **TECHNICAL DATA**

| Unpacked height (mm) | 900 + 50 upstand                      |
|----------------------|---------------------------------------|
| Unpacked width (mm)  | 1800                                  |
| Unpacked depth (mm)  | 600                                   |
| Weight (kg)          | 18.5                                  |
| Material top         | SAE grade 304; EN 1.4301, X5CrNi18-10 |
| Material sub-top     | SAE grade 430; EN 1.4016, X6Cr17      |
| Surface finish       | Satin                                 |
| Type of Mounting     | Floor                                 |
| Feet                 | Adjustable                            |