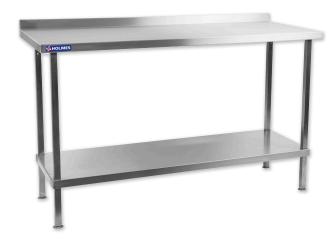

## STAINLESS STEEL WALL TABLE - DR024

## **DIMENSIONS**

Holmes Stainless Steel Wall Table gives you a robust, strong and reliable table for use in kitchens and food preparation areas, featuring an extremely hygienic 304 stainless steel work surface, supported on a sturdy stainless steel underframe with fully adjustable feet. Ideal for preparing food on, the table also features a stainless steel undershelf that can be used for storage, helping you to make the most of your kitchen space.