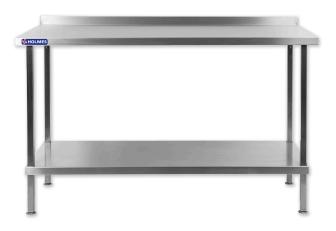

## STAINLESS STEEL WALL TABLE - DR024

## **DIMENSIONS**

Holmes Stainless Steel Wall Table gives you a robust, strong and reliable table for use in kitchens and food preparation areas, featuring an extremely hygienic 304 stainless steel work surface, supported on a sturdy stainless steel underframe with fully adjustable feet. Ideal for preparing food on, the table also features a stainless steel undershelf that can be used for storage, helping you to make the most of your kitchen space.