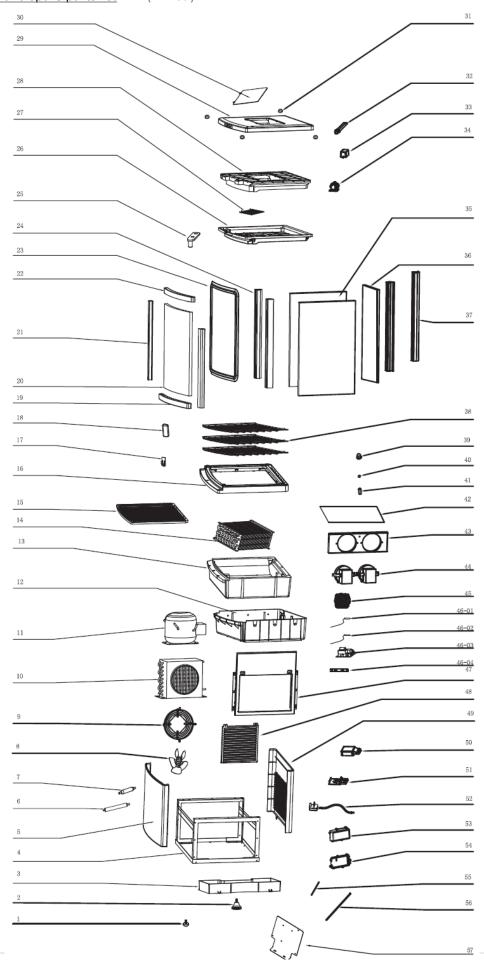

| Exploded diagraffi and spare parts list (DF209)    |         |           | nev.5                         |
|----------------------------------------------------|---------|-----------|-------------------------------|
| Machine                                            | Explode | Code      | Description                   |
| DP289 Polar Chilled Display with Curved Glass Door | 1       | <b>~</b>  | Fixed Stopple                 |
| DP289 Polar Chilled Display with Curved Glass Door | 2       | <b>*</b>  | Base Feet                     |
| DP289 Polar Chilled Display with Curved Glass Door | 3       | AJ430     | Water Receiver                |
| DP289 Polar Chilled Display with Curved Glass Door | 4       | <b>*</b>  | Base                          |
| DP289 Polar Chilled Display with Curved Glass Door | 5       | <b>2</b>  | Curved Front Base Panel       |
| DP289 Polar Chilled Display with Curved Glass Door | 6       | <b>~</b>  | Accumulator                   |
| DP289 Polar Chilled Display with Curved Glass Door | 7       | AG879     | Dry Filter                    |
| DP289 Polar Chilled Display with Curved Glass Door | 8       | AD628     | Fan Blade Of Condenser        |
| DP289 Polar Chilled Display with Curved Glass Door | 9       | <b>*</b>  | Fan Motor                     |
| DP289 Polar Chilled Display with Curved Glass Door | 10      | AB648     | Condenser                     |
| DP289 Polar Chilled Display with Curved Glass Door | 11      | AG878     | Compressor (R600a)            |
| DP289 Polar Chilled Display with Curved Glass Door | 11      | AJ761     | Compressor for DP289-03(R290) |
| DP289 Polar Chilled Display with Curved Glass Door | 12      | <b>*</b>  | Plastic Base Of Evaporator    |
| DP289 Polar Chilled Display with Curved Glass Door | 13      | <b>~</b>  | Foam Base Of Evaporator       |
| DP289 Polar Chilled Display with Curved Glass Door | 14      | <b>*</b>  | Evaporator                    |
| DP289 Polar Chilled Display with Curved Glass Door | 15      | <u>~</u>  | Inner Ventilated Tray         |
| DP289 Polar Chilled Display with Curved Glass Door | 16      | <b>*</b>  | Outer Ventilated Tray         |
| DP289 Polar Chilled Display with Curved Glass Door | 17      | AG677     | Black Shelf Clip              |
| DP289 Polar Chilled Display with Curved Glass Door | 18      | <b>2</b>  | Door Handle                   |
| DP289 Polar Chilled Display with Curved Glass Door | 19      | <b>*</b>  | Bottom                        |
| DP289 Polar Chilled Display with Curved Glass Door | 20      | <b>*</b>  | Door Glass                    |
| DP289 Polar Chilled Display with Curved Glass Door | 21      | <b>~</b>  | Left & Right Door Frame       |
| DP289 Polar Chilled Display with Curved Glass Door | 22      | <b>~</b>  | Upper Door Frame              |
| DP289 Polar Chilled Display with Curved Glass Door | 23      | <b>~</b>  | Door Gasket                   |
| DP289 Polar Chilled Display with Curved Glass Door | 24      | <b>*</b>  | Front Poles Of Shelves        |
| DP289 Polar Chilled Display with Curved Glass Door | 25      | AC421     | Door Hinge                    |
| DP289 Polar Chilled Display with Curved Glass Door | 26      | <b>*</b>  | Light Ceiling                 |
| DP289 Polar Chilled Display with Curved Glass Door | 27      | AC430     | Inside Light Cover            |
| DP289 Polar Chilled Display with Curved Glass Door | 28      | <b>*</b>  | Foam Of Light Ceiling         |
| DP289 Polar Chilled Display with Curved Glass Door | 29      | <b>~</b>  | Outer Plastic Panel           |
| DP289 Polar Chilled Display with Curved Glass Door | 30      | <b>*</b>  | Outer Light Cover             |
| DP289 Polar Chilled Display with Curved Glass Door | 31      | <b>*</b>  | Screw Cover                   |
| DP289 Polar Chilled Display with Curved Glass Door | 32      | AC431     | Light Tube                    |
| DP289 Polar Chilled Display with Curved Glass Door | 33      | AC423     | Ballast                       |
| DP289 Polar Chilled Display with Curved Glass Door | 34      | AC424     | Lamp Holder                   |
| DP289 Polar Chilled Display with Curved Glass Door | 35      | <b>*</b>  | Side Glass                    |
| DP289 Polar Chilled Display with Curved Glass Door | 36      | <b>*</b>  | Rear Glass                    |
| DP289 Polar Chilled Display with Curved Glass Door | 37      | <b>*</b>  | Rear Pole                     |
| DP289 Polar Chilled Display with Curved Glass Door | 38      | AH027     | Black Shelf                   |
| DP289 Polar Chilled Display with Curved Glass Door | 39      | <b>**</b> | Bush                          |
| DP289 Polar Chilled Display with Curved Glass Door | 40      | <b>*</b>  | Steel Ball                    |
| DP289 Polar Chilled Display with Curved Glass Door | 41      | <b>*</b>  | Door Pin                      |
| DP289 Polar Chilled Display with Curved Glass Door | 42      | <b>*</b>  | Cushion of Evaporator         |
| DP289 Polar Chilled Display with Curved Glass Door | 43      | <b>*</b>  | Motor Fixer                   |
| DP289 Polar Chilled Display with Curved Glass Door | 44      | AF742     | Motor of Evaporator/Fan Motor |
| DP289 Polar Chilled Display with Curved Glass Door | 45      | <b>*</b>  | Motor of Condenser            |
| · · ·                                              | 1       |           | L                             |

| DP289 Polar Chilled Display with Curved Glass Door | 46-1-4 | AB649    | Digital Controller (R600a)             |
|----------------------------------------------------|--------|----------|----------------------------------------|
| DP289 Polar Chilled Display with Curved Glass Door | 46-1   | AJ762    | Digital Controller for DP289-03 (R290) |
| DP289 Polar Chilled Display with Curved Glass Door | 46-2   |          |                                        |
| DP289 Polar Chilled Display with Curved Glass Door | 46-3   |          |                                        |
| DP289 Polar Chilled Display with Curved Glass Door | 46-4   |          |                                        |
| DP289 Polar Chilled Display with Curved Glass Door | 47     | <b>*</b> | Outer Enclosure Frame                  |
| DP289 Polar Chilled Display with Curved Glass Door | 48     | <b>*</b> | Inner Enclosure Frame                  |
| DP289 Polar Chilled Display with Curved Glass Door | 49     | <b>*</b> | Rear Grill                             |
| DP289 Polar Chilled Display with Curved Glass Door | 50     | <b>~</b> | Box Cover                              |
| DP289 Polar Chilled Display with Curved Glass Door | 51     | <b>~</b> | Circuit Board Box                      |
| DP289 Polar Chilled Display with Curved Glass Door | 52-1   | <b>~</b> | Bs Plug                                |
| DP289 Polar Chilled Display with Curved Glass Door | 52-2   | <b>~</b> | Power Cord                             |
| DP289 Polar Chilled Display with Curved Glass Door | 53     | AG980    | Control Box                            |
| DP289 Polar Chilled Display with Curved Glass Door | 54     |          | Control Panel                          |
| DP289 Polar Chilled Display with Curved Glass Door | 55     | AF597    | Charging Pipe                          |
| DP289 Polar Chilled Display with Curved Glass Door | 56     | <b>*</b> | Connected Tube                         |
| DP289 Polar Chilled Display with Curved Glass Door | 57     | <b>~</b> | Control Board (R290)                   |