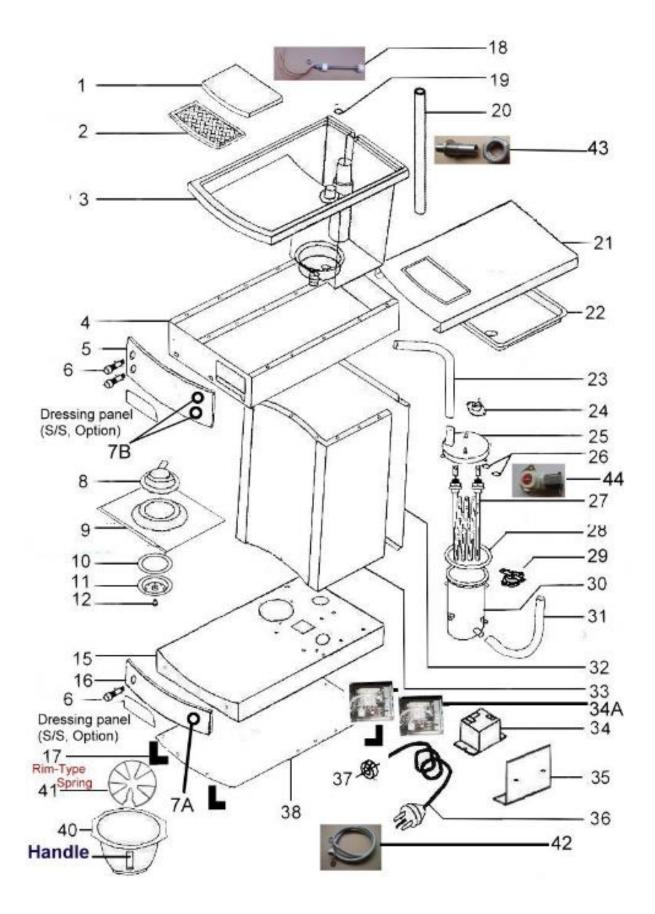

| Machine                                              | Explode | Code  | Description                      |
|------------------------------------------------------|---------|-------|----------------------------------|
| CW306 Buffalo Filter Coffee Maker with 2.3Ltr Airpot | 1       | AJ207 | Lid of Reservoir                 |
| CW306 Buffalo Filter Coffee Maker with 2.3Ltr Airpot | 2       | AJ351 | Grill Reservoir                  |
| CW306 Buffalo Filter Coffee Maker with 2.3Ltr Airpot | 3       | (á    | Reservoir                        |
| CW306 Buffalo Filter Coffee Maker with 2.3Ltr Airpot | 4       | (á    | Upper Frame                      |
| CW306 Buffalo Filter Coffee Maker with 2.3Ltr Airpot | 5       | (á    | Indicate BURCO version Panel     |
| CW306 Buffalo Filter Coffee Maker with 2.3Ltr Airpot | 6       | AJ352 | Green Indicator Light            |
| CW306 Buffalo Filter Coffee Maker with 2.3Ltr Airpot | 7       | AJ353 | On-Off Switch                    |
| CW306 Buffalo Filter Coffee Maker with 2.3Ltr Airpot | 7       | AJ354 | Reset Switch                     |
| CW306 Buffalo Filter Coffee Maker with 2.3Ltr Airpot | 8       | AJ355 | Sprinkler                        |
| CW306 Buffalo Filter Coffee Maker with 2.3Ltr Airpot | 9       |       | Sprinkler Cover                  |
| CW306 Buffalo Filter Coffee Maker with 2.3Ltr Airpot | 10      |       | Sealing Washer of Sprinkler      |
| CW306 Buffalo Filter Coffee Maker with 2.3Ltr Airpot | 11      |       | Sprinkler Distributor            |
| CW306 Buffalo Filter Coffee Maker with 2.3Ltr Airpot | 12      |       | Support Frame                    |
| CW306 Buffalo Filter Coffee Maker with 2.3Ltr Airpot | 15      |       | Base Frame                       |
| CW306 Buffalo Filter Coffee Maker with 2.3Ltr Airpot | 16      | AJ208 | Lower Panel                      |
| CW306 Buffalo Filter Coffee Maker with 2.3Ltr Airpot | 17      | AJ359 | Feet (set 4)                     |
| CW306 Buffalo Filter Coffee Maker with 2.3Ltr Airpot | 18      |       | Duble Float Switch of 78500      |
| CW306 Buffalo Filter Coffee Maker with 2.3Ltr Airpot | 19      | AJ361 | Sealing Washer of Float          |
| CW306 Buffalo Filter Coffee Maker with 2.3Ltr Airpot | 20      | Â     | Spillway Tube (Reservoir)        |
| CW306 Buffalo Filter Coffee Maker with 2.3Ltr Airpot | 21      | Â     | Upper Cover                      |
| CW306 Buffalo Filter Coffee Maker with 2.3Ltr Airpot | 22      | Â     | Mist Partition                   |
| CW306 Buffalo Filter Coffee Maker with 2.3Ltr Airpot | 23      | AJ362 | Water Inlet Pipe                 |
| CW306 Buffalo Filter Coffee Maker with 2.3Ltr Airpot | 24      | AJ363 | Thermostat 105 degree            |
| CW306 Buffalo Filter Coffee Maker with 2.3Ltr Airpot | 25      | AJ364 | Lid Boiler                       |
| CW306 Buffalo Filter Coffee Maker with 2.3Ltr Airpot | 26      |       | Sealing Washer of Heater         |
| CW306 Buffalo Filter Coffee Maker with 2.3Ltr Airpot | 27      |       | Heating Element                  |
| CW306 Buffalo Filter Coffee Maker with 2.3Ltr Airpot | 28      |       | Sealing Washer of Boiler         |
| CW306 Buffalo Filter Coffee Maker with 2.3Ltr Airpot | 30      |       | Boiler Tank                      |
| CW306 Buffalo Filter Coffee Maker with 2.3Ltr Airpot | 29      | AJ365 | Manual Reset Thermostat 145 degC |
| CW306 Buffalo Filter Coffee Maker with 2.3Ltr Airpot | 31      | AJ366 | Water Discharge Pipe             |
| CW306 Buffalo Filter Coffee Maker with 2.3Ltr Airpot | 32      | (Å    | Rear BURCO Frame                 |
| CW306 Buffalo Filter Coffee Maker with 2.3Ltr Airpot | 33      | á     | Body Frame                       |
| CW306 Buffalo Filter Coffee Maker with 2.3Ltr Airpot | 34      | AJ367 | Relay                            |
| CW306 Buffalo Filter Coffee Maker with 2.3Ltr Airpot | 34      | AJ368 | Dual Transparent Relay           |
| CW306 Buffalo Filter Coffee Maker with 2.3Ltr Airpot | 35      | (Å    | Relay holder                     |
| CW306 Buffalo Filter Coffee Maker with 2.3Ltr Airpot | 36      | á     | Power Cable + Cord               |
| CW306 Buffalo Filter Coffee Maker with 2.3Ltr Airpot | 37      | á     | Power Cable Protector            |
| CW306 Buffalo Filter Coffee Maker with 2.3Ltr Airpot | 38      | á     | Bottom Cover                     |
| CW306 Buffalo Filter Coffee Maker with 2.3Ltr Airpot | 39      | á     | Fever Partition                  |
| CW306 Buffalo Filter Coffee Maker with 2.3Ltr Airpot | 40      | AJ166 | S/S Filter Pan                   |
| CW306 Buffalo Filter Coffee Maker with 2.3Ltr Airpot | 41      | AF944 | filter support                   |
| CW306 Buffalo Filter Coffee Maker with 2.3Ltr Airpot | 42      | á     | water connector pipe             |
| CW306 Buffalo Filter Coffee Maker with 2.3Ltr Airpot | 43      | Ä     | S/S connector pipe in reservoir  |
| CW306 Buffalo Filter Coffee Maker with 2.3Ltr Airpot | 44      | AJ369 | Solenoid Valve                   |